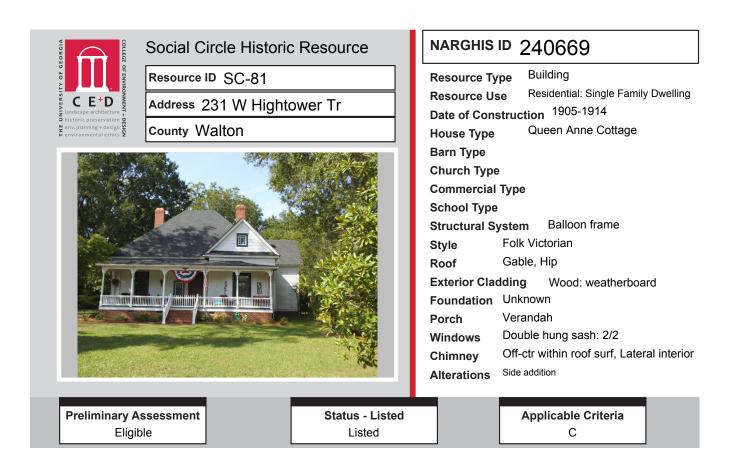

# ALL IDENTIFIED RESOURCES

| Resource<br>ID | Description              | NRHP<br>Recommendation | GNARHGIS<br>ID |
|----------------|--------------------------|------------------------|----------------|
| SC-45          | Saddlebag: 2 Door        | Listed                 | 240284         |
| SC-46          | Hipped Bungalow          | Listed                 | 240285         |
| SC-47          | Cemetery                 | Listed                 | 240286         |
| SC-48          | Ranch House              | Potentially Eligible   | 240287         |
| SC-49          | Ranch House              | Potentially Eligible   | 240288         |
| SC-50          | Central Hallway Cottage  | Listed                 | 240289         |
| SC-51          | Ranch House              | Not Eligible           | 240898         |
| SC-52          | Georgian House           | Not Eligible           | 64935          |
| SC-53          | Ranch House              | Not Eligible           | 240311         |
| SC-54          | Saddlebag: 2 Door        | Listed                 | 241005         |
| SC-55          | Hall-parlor              | Not Eligible           | 241002         |
| SC-56          | Saddlebag: 2 Door        | Not Eligible           | 65119          |
| SC-57          | Georgian Cottage         | Potentially Eligible   | 240316         |
| SC-58          | Pyramid Cottage          | Not Eligible           | 240318         |
| SC-59          | Other                    | Not Eligible           | 240358         |
| SC-60          | Ranch House              | Not Eligible           | 240904         |
| SC-61          | Cross Gable Bungalow     | Not Eligible           | 240359         |
| SC-62          | Ranch House              | Not Eligible           | 240361         |
| SC-63          | New South Cottage        | Not Eligible           | 240362         |
| SC-64          | Front Gable Bungalow     | Not Eligible           | 240363         |
| SC-65          | Side Gable Bungalow      | Not Eligible           | 240905         |
| SC-66          | Side Gable Bungalow      | Potentially Eligible   | 240906         |
| SC-67          | Ranch House              | Not Eligible           | 240907         |
| SC-68          | Ranch House              | Not Eligible           | 240448         |
| SC-69          | Ranch House              | Not Eligible           | 240449         |
| SC-70          | Ranch House              | Not Eligible           | 240450         |
| SC-71          | Connor Family Cemetery   | Potentially Eligible   | 240451         |
| SC-72          | Ranch House              | Potentially Eligible   | 240454         |
| SC-73          | Ranch House              | Not Eligible           | 240455         |
| SC-74          | Front Gable Bungalow     | Listed                 | 65144          |
| SC-75          | Mars Hill Baptist Church | Listed                 | 240616         |
| SC-76          | Gabled Ell Cottage       | Listed                 | 240617         |
| SC-77          | Georgian House           | Listed                 | 240656         |
| SC-78          | Georgian House           | Listed                 | 240662         |
| SC-79          | Georgian House           | Listed                 | 240665         |
| SC-80          | Queen Anne House         | Listed                 | 240668         |
| SC-81          | Queen Anne Cottage       | Listed                 | 240669         |
| SC-82          | Hall-parlor              | Listed                 | 240685         |
| SC-83          | English Cottage          | Listed                 | 240686         |
| SC-84          | English Cottage          | Listed                 | 240687         |
| SC-85          | Side Gable Bungalow      | Potentially Eligible   | 240270         |
| SC-86          | Side Gable Bungalow      | Not Eligible           | 240271         |
| SC-87          | New South Cottage        | Potentially Eligible   | 64924          |
| SC-88          | Duplex                   | Not Eligible           | 240272         |