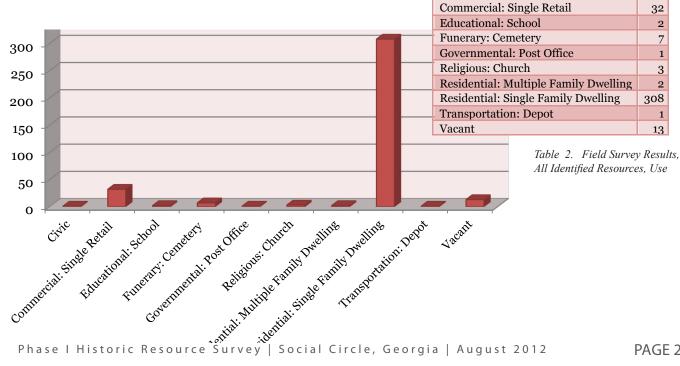

Use

Civic

Table 1. Field Survey Results, Description of all Identified Resources

### RESOURCES: CURRENT USE PERCENT-AGES

| Use                                   | %    |
|---------------------------------------|------|
| Civic                                 | 0.3% |
| Commercial: Single Retail             | 9%   |
| Educational: School                   | 1%   |
| Funerary: Cemetery                    | 2%   |
| Governmental: Post Office             | 0.3% |
| Religious: Church                     | 1%   |
| Residential: Multiple Family Dwelling | 1%   |
| Residential: Single Family Dwelling   | 83%  |
| Transportation: Depot                 | 0.3% |
| Vacant                                | 4%   |

Table 3. Field Survey Results, All Identified Resources, Use Percentages