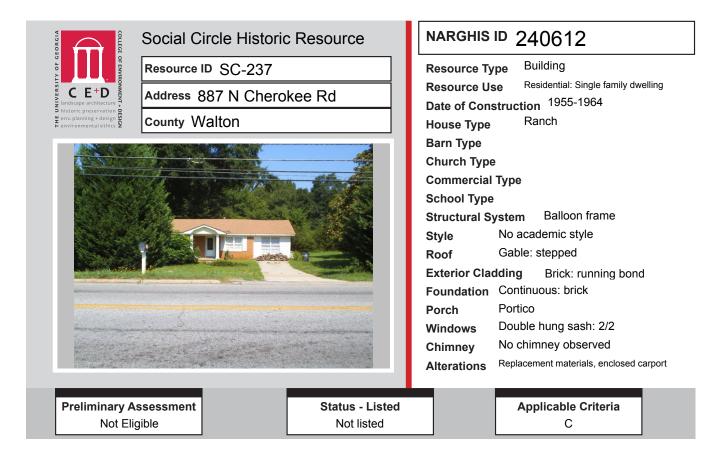

# ALL IDENTIFIED RESOURCES

| Resource<br>ID | Description                      | NRHP<br>Recommendation | GNARHGIS<br>ID |
|----------------|----------------------------------|------------------------|----------------|
| SC-221         | Ranch House                      | Not Eligible           | 240562         |
| SC-222         | Multiple Retail Commercial Block | Listed                 | 240567         |
| SC-223         | Multiple Retail Commercial Block | Listed                 | 65145          |
| SC-224         | Multiple Retail Commercial Block | Listed                 | 240584         |
| SC-225         | Multiple Retail Commercial Block | Listed                 | 240585         |
| SC-226         | Multiple Retail Commercial Block | Listed                 | 240586         |
| SC-227         | Multiple Retail Commercial Block | Listed                 | 240587         |
| SC-228         | Multiple Retail Commercial Block | Listed                 | 65148          |
| SC-229         | American Small House             | Not Eligible           | 240588         |
| SC-230         | Cross Gable Bungalow             | Listed                 | <b>2403</b> 77 |
| SC-231         | Side Gable Bungalow              | Not Eligible           | 240590         |
| SC-232         | double pen                       | Not Eligible           | 240591         |
| SC-233         | Cross Gable Bungalow             | Not Eligible           | 240607         |
| SC-234         | Ranch House                      | Not Eligible           | 240609         |
| SC-235         | Ranch House                      | Not Eligible           | 240610         |
| SC-236         | American Small House             | Not Eligible           | 240611         |
| SC-237         | Ranch House                      | Not Eligible           | 240612         |
| SC-238         | Cross Gable Bungalow             | Not Eligible           | 240618         |
| SC-239         | Gabled Ell Cottage               | Potentially Eligible   | 240619         |
| SC-240         | Side Gable Bungalow              | Not Eligible           | 240620         |
| SC-241         | Ranch House                      | Potentially Eligible   | 240621         |
| SC-242         | Georgian cottage                 | Not Eligible           | 240623         |
| SC-243         | Front Gable Bungalow             | Not Eligible           | 240622         |
| SC-244         | American Small House             | Not Eligible           | 240624         |
| SC-245         | American Small House             | Not Eligible           | 240625         |
| SC-246         | Cross Gable Bungalow             | Listed                 | 65159          |
| SC-247         | Ranch House                      | Not Eligible           | 240627         |
| SC-248         | Ranch House                      | Not Eligible           | 240628         |
| SC-249         | Queen Anne Cottage               | Listed                 | 65168          |
| SC-250         | Side Gable Bungalow              | Listed                 | 240608         |
| SC-251         | Gabled Ell Cottage               | Listed                 | 240613         |
| SC-252         | Gabled Ell Cottage               | Listed                 | 240614         |
| SC-253         | Ranch House                      | Not Eligible           | 240615         |
| SC-254         | Ranch House                      | Not Eligible           | 240629         |
| SC-255         | Ranch House                      | Not Eligible           | 240630         |
| SC-256         | Ranch House                      | Not Eligible           | 240631         |
| SC-257         | Ranch House                      | Potentially Eligible   | 240635         |
| SC-258         | Ranch House                      | Not Eligible           | 240637         |
| SC-259         | Ranch House                      | Not Eligible           | 240639         |
| SC-260         | Hipped Bungalow                  | Not Eligible           | 240641         |
| SC-261         | Gabled Ell Cottage               | Potentially Eligible   | 240642         |
| SC-262         | Ranch House                      | Not Eligible           | 240644         |
| SC-263         | Ranch House                      | Not Eligible           | 240645         |
| SC-264         | Ranch House                      | Not Eligible           | 240646         |