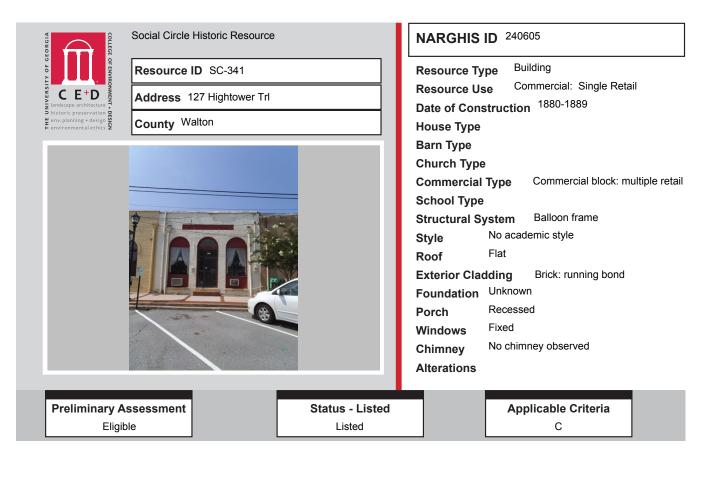

# ALL IDENTIFIED RESOURCES

| Resource<br>ID          | Description                                  | NRHP<br>Recommendation | GNARHGIS<br>ID     |
|-------------------------|----------------------------------------------|------------------------|--------------------|
| SC-309                  | Queen Anne Cottage                           | Listed                 | 240340             |
| SC-310                  | Georgian House                               | Listed                 | 240342             |
| SC-311                  | Georgian Cottage                             | Listed                 | 240343             |
| SC-312                  | New South Cottage                            | Listed                 | 240344             |
| SC-313                  | Front Gable Bungalow                         | Listed                 | 240347             |
| SC-314                  | <b>Cross Gable Bungalow</b>                  | Listed                 | 240348             |
| SC-315                  | New South Cottage                            | Listed                 | 240349             |
| SC-316                  | New South Cottage                            | Listed                 | 240350             |
| SC-317                  | Side Gable Bungalow                          | Not Eligible           | 240351             |
| SC-318                  | Central Hallway Cottage                      | Potentially Eligible   | 240352             |
| SC-319                  | Central Hallway Cottage                      | Potentially Eligible   | 240353             |
| SC-320                  | Gabled Ell Cottage                           | Not Eligible           | 240950             |
| SC-321                  | Ranch House                                  | Not Eligible           | 240931             |
| SC-322                  | Single Retail Commercial Structure           | Listed                 | 240375             |
| SC-323                  | Side Gable Bungalow                          | Not Eligible           | 240557             |
| SC-324                  | Ranch House                                  | Not Eligible           | 240558             |
| SC-325                  | Side Gable Bungalow                          | Potentially Eligible   | 240559             |
| SC-326                  | American Small House                         | Potentially Eligible   | 240560             |
| SC-327                  | Single Retail Commercial Structure           | Not Eligible           | 240561             |
| SC-328                  | Front Gable Bungalow                         | Not Eligible           | 240563             |
| SC-329                  | Front Gable Bungalow                         | Not Eligible           | 240593             |
| SC-330                  | Ranch House                                  | Not Eligible           | 240595             |
| SC-331                  | Gabled Ell Cottage                           | Not Eligible           | 65094              |
| SC-332                  | Side Gable Bungalow                          | Not Eligible           | 240597             |
| SC-333                  | English Cottage                              | Not Eligible           | 65095              |
| SC-334                  | Ranch House                                  | Not Eligible           | 240598             |
| SC-335                  | Multiple Retail Commercial Block             | Listed                 | 240599             |
| SC-336                  | Multiple Retail Commercial Block             | Listed                 | 240600             |
| SC-337                  | Multiple Retail Commercial Block             | Listed                 | 240601             |
| SC-338                  | Multiple Retail Commercial Block             | Listed                 | 240602             |
| SC-339                  | Multiple Retail Commercial Block             | Listed                 | 240603             |
| SC-340                  | Multiple Retail Commercial Block             | Listed                 | 240604             |
| SC-341                  | Multiple Retail Commercial Block             | Listed                 | 240605             |
| SC-342                  | Multiple Retail Commercial Block             | Listed                 | 240932             |
| SC-343                  | Multiple Retail Commercial Block             | Listed<br>Listed       | 240606             |
| SC-344                  | Multiple Retail Commercial Block             |                        | 240933             |
| SC-345                  | Ranch House                                  | Not Eligible<br>Listed | 240431             |
| SC-346                  | Front Gable Bungalow<br>Front Gable Bungalow | Listed                 | 240354             |
| <b>SC-347</b><br>SC-348 | American Small House                         | Not Eligible           | <b>240355</b>      |
| SC-348<br>SC-349        | Front Gable Bungalow                         | Listed                 | 240356             |
| SC-349<br>SC-350        | Front Gable Bungalow<br>Front Gable Bungalow | Listed                 | 240357<br>240360   |
| SC-350<br>SC-351        | Front Gable Bungalow                         | Listed                 | 240300             |
| SC-351<br>SC-352        | Georgian Cottage                             | Listed                 | 2403/3<br>240374   |
| 50-392                  | ovorgian oottage                             | Listu                  | <del>-</del> 403/4 |