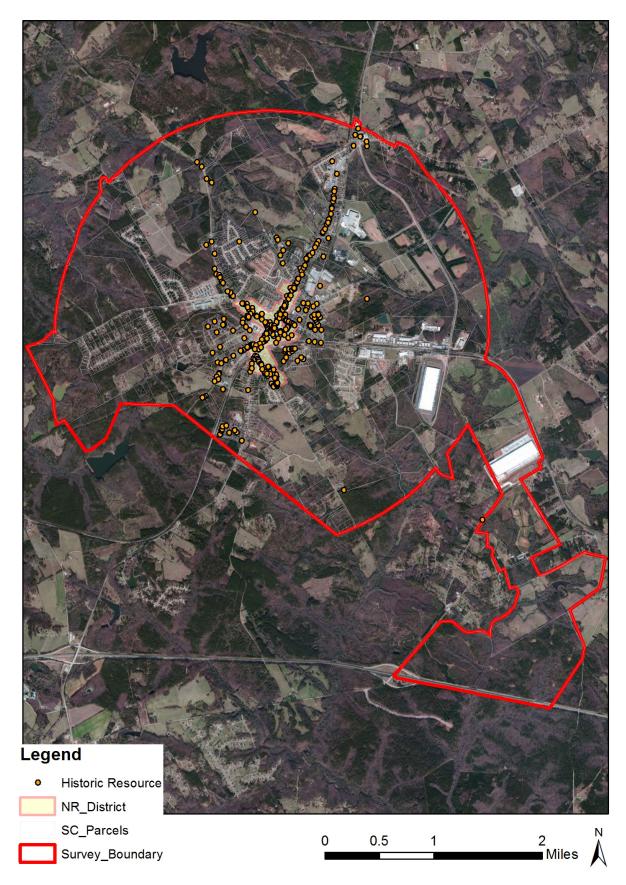

## List of Figures

| Figure 1. Survey Area for the City of Social Circle                      | Page 6  |
|--------------------------------------------------------------------------|---------|
| Figure 2. All Identified Resources within Social Circle, GA              | Page 12 |
| Figure 3. All Identified Resources by Date                               | Page 13 |
| Figure 4. National Register for Historic Places Eligibility of Resources | Page 14 |

### Survey Results

The survey team reexamined resources documented in the 2002-2003 HPD survey of Social Circle, as well as those that have surpassed the 45 year age limit. The survey documented the current architectural integrity of the existing Social Circle Historic District and surrounding areas in order to place post war structures in a historic context. The Social Circle Historic District is comprised of residential, commercial, and industrial structures, including the historic downtown, and date to the turn of the 20th century.

A total of 370 resources were documented that meet and maintain a minimum level of age<sup>1</sup>, integrity, and significance. The construction date of all identified resources range from the mid-1840s to the mid-1980s; the period with the most extant resources is from 1955-1974 with 53 (14%), followed by 1900-1914 with 43 (12%). The variance in building type and architectural styles exhibited throughout Social Circle is typical for 19th century towns located along railroads. The majority of identified resources are single family dwellings (83%), with the most common types being the Ranch House (31%) and the Saddlebag (8.7%). The majority of all resources (65.6%) did not exhibit any type of high style architecture, and are considered to be of no academic style.<sup>2</sup>