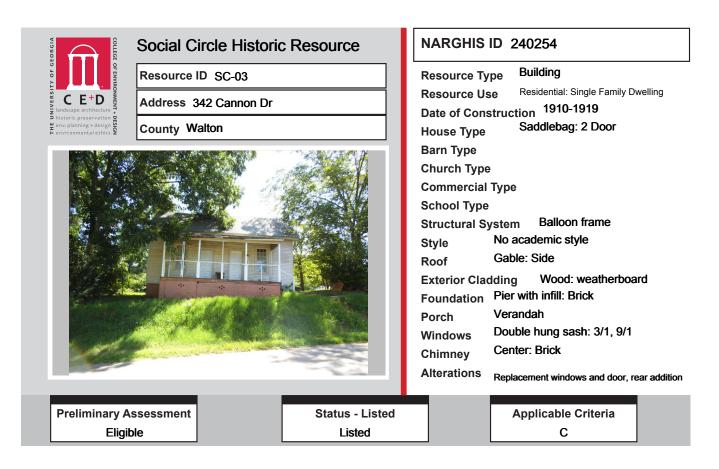

# ALL IDENTIFIED RESOURCES

| Resource<br>ID | Description                        | NRHP<br>Recommendation | GNARHGIS<br>ID |
|----------------|------------------------------------|------------------------|----------------|
| SC-1           | Willow Spring Church Road Cemetery | Eligible               | 240247         |
| SC-2           | Saddlebag: 2 Door                  | Listed                 | 240250         |
| SC-3           | Saddlebag: 2 Door                  | Listed                 | 240254         |
| SC-4           | Double Shotgun                     | Listed                 | 240257         |
| SC-5           | Double Shotgun                     | Listed                 | 240258         |
| SC-6           | Double Pen                         | Listed                 | 240263         |
| SC-7           | Hipped Bungalow                    | Listed                 | 240264         |
| SC-8           | Saddlebag: 2 Door                  | Listed                 | 240266         |
| SC-9           | Saddlebag: 2 Door                  | Listed                 | 240267         |
| SC-10          | Saddlebag: 2 Door                  | Listed                 | 240269         |
| SC-11          | Saddlebag: 2 Door                  | Listed                 | 240273         |
| SC-12          | Saddlebag: 2 Door                  | Listed                 | 240276         |
| SC-13          | Central Hallway Cottage            | Listed                 | 240277         |
| SC-14          | Saddlebag: 2 Door                  | Listed                 | 240301         |
| SC-15          | Saddlebag: 2 Door                  | Listed                 | 240302         |
| SC-16          | Saddlebag: 2 Door                  | Listed                 | 240303         |
| SC-17          | Saddlebag: 2 Door                  | Listed                 | 240304         |
| SC-18          | Saddlebag: 2 Door                  | Listed                 | 240305         |
| SC-19          | Saddlebag: 2 Door                  | Listed                 | 240306         |
| SC-20          | Saddlebag: 2 Door                  | Listed                 | 240308         |
| SC-21          | Saddlebag: 2 Door                  | Listed                 | 240309         |
| SC-22          | Saddlebag: 2 Door                  | Listed                 | 240310         |
| SC-23          | Saddlebag: 2 Door                  | Listed                 | 240312         |
| SC-24          | Double Pen                         | Listed                 | 240313         |
| SC-25          | Hall-parlor                        | Listed                 | 240314         |
| SC-26          | Gabled Ell Cottage                 | Listed                 | 240315         |
| SC-27          | Saddlebag: 2 Door                  | Listed                 | 240317         |
| SC-28          | Cross Gable Bungalow               | Not Eligible           | 240249         |
| SC-29          | New South Cottage                  | Not Eligible           | 240251         |
| SC-30          | Ranch House                        | Not Eligible           | 240253         |
| SC-31          | American Small House               | Not Eligible           | 240255         |
| SC-32          | Ranch House                        | Not Eligible           | 240256         |
| SC-33          | Queen Anne Cottage                 | Not Eligible           | 240259         |
| SC-34          | Georgian Cottage                   | Not Eligible           | 240260         |
| SC-35          | Georgian Cottage                   | Not Eligible           | 240261         |
| SC-36          | Georgian Cottage                   | Not Eligible           | 240290         |
| SC-37          | Gabled Ell Cottage                 | Listed                 | 240291         |
| SC-38          | Gabled Ell Cottage                 | Listed                 | 240292         |
| SC-39          | Shotgun                            | Listed                 | 240278         |
| SC-40          | Hall-parlor                        | Listed                 | 240279         |
| SC-41          | Saddlebag: 2 Door                  | Listed                 | 240280         |
| SC-42          | Saddlebag: 2 Door                  | Listed                 | 240281         |
| SC-43          | Saddlebag: unknown                 | Listed                 | 240282         |
| SC-44          | Hall-parlor                        | Listed                 | 240283         |