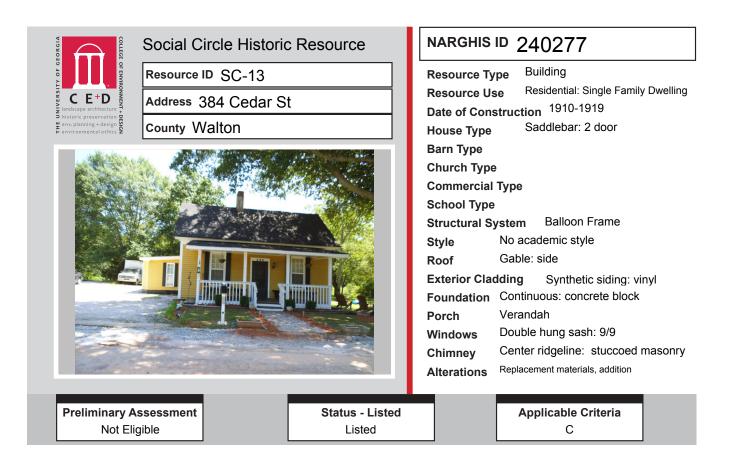

# ALL IDENTIFIED RESOURCES

| Resource<br>ID | Description                        | NRHP<br>Recommendation | GNARHGIS<br>ID |
|----------------|------------------------------------|------------------------|----------------|
| SC-1           | Willow Spring Church Road Cemetery | Eligible               | 240247         |
| SC-2           | Saddlebag: 2 Door                  | Listed                 | 240250         |
| SC-3           | Saddlebag: 2 Door                  | Listed                 | 240254         |
| SC-4           | Double Shotgun                     | Listed                 | 240257         |
| SC-5           | Double Shotgun                     | Listed                 | 240258         |
| SC-6           | Double Pen                         | Listed                 | 240263         |
| SC-7           | Hipped Bungalow                    | Listed                 | 240264         |
| SC-8           | Saddlebag: 2 Door                  | Listed                 | 240266         |
| SC-9           | Saddlebag: 2 Door                  | Listed                 | 240267         |
| SC-10          | Saddlebag: 2 Door                  | Listed                 | 240269         |
| SC-11          | Saddlebag: 2 Door                  | Listed                 | 240273         |
| SC-12          | Saddlebag: 2 Door                  | Listed                 | 240276         |
| SC-13          | Central Hallway Cottage            | Listed                 | 240277         |
| SC-14          | Saddlebag: 2 Door                  | Listed                 | 240301         |
| SC-15          | Saddlebag: 2 Door                  | Listed                 | 240302         |
| SC-16          | Saddlebag: 2 Door                  | Listed                 | 240303         |
| SC-17          | Saddlebag: 2 Door                  | Listed                 | 240304         |
| SC-18          | Saddlebag: 2 Door                  | Listed                 | 240305         |
| SC-19          | Saddlebag: 2 Door                  | Listed                 | 240306         |
| SC-20          | Saddlebag: 2 Door                  | Listed                 | 240308         |
| SC-21          | Saddlebag: 2 Door                  | Listed                 | 240309         |
| SC-22          | Saddlebag: 2 Door                  | Listed                 | 240310         |
| SC-23          | Saddlebag: 2 Door                  | Listed                 | 240312         |
| SC-24          | Double Pen                         | Listed                 | 240313         |
| SC-25          | Hall-parlor                        | Listed                 | 240314         |
| SC-26          | Gabled Ell Cottage                 | Listed                 | 240315         |
| SC-27          | Saddlebag: 2 Door                  | Listed                 | 240317         |
| SC-28          | Cross Gable Bungalow               | Not Eligible           | 240249         |
| SC-29          | New South Cottage                  | Not Eligible           | 240251         |
| SC-30          | Ranch House                        | Not Eligible           | 240253         |
| SC-31          | American Small House               | Not Eligible           | 240255         |
| SC-32          | Ranch House                        | Not Eligible           | 240256         |
| SC-33          | Queen Anne Cottage                 | Not Eligible           | 240259         |
| SC-34          | Georgian Cottage                   | Not Eligible           | 240260         |
| SC-35          | Georgian Cottage                   | Not Eligible           | 240261         |
| SC-36          | Georgian Cottage                   | Not Eligible           | 240290         |
| SC-37          | Gabled Ell Cottage                 | Listed                 | 240291         |
| SC-38          | Gabled Ell Cottage                 | Listed                 | 240292         |
| SC-39          | Shotgun                            | Listed                 | 240278         |
| SC-40          | Hall-parlor                        | Listed                 | 240279         |
| SC-41          | Saddlebag: 2 Door                  | Listed                 | 240280         |
| SC-42          | Saddlebag: 2 Door                  | Listed                 | 240281         |
| SC-43          | Saddlebag: unknown                 | Listed                 | 240282         |
| SC-44          | Hall-parlor                        | Listed                 | 240283         |