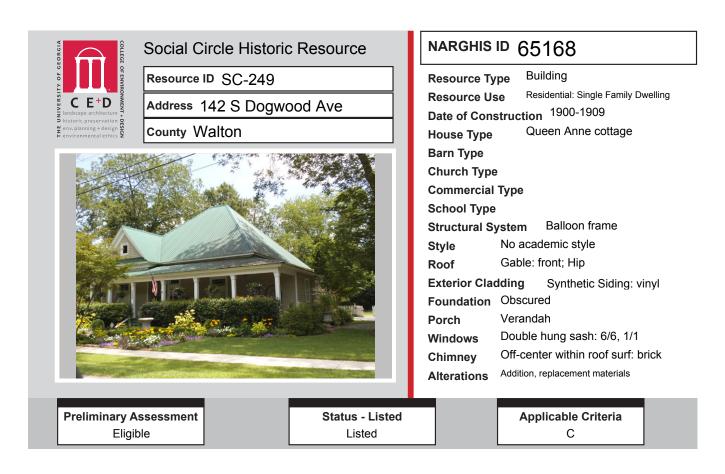

# ALL IDENTIFIED RESOURCES

| Resource<br>ID | Description                      | NRHP<br>Recommendation | GNARHGIS<br>ID |
|----------------|----------------------------------|------------------------|----------------|
| SC-221         | Ranch House                      | Not Eligible           | 240562         |
| SC-222         | Multiple Retail Commercial Block | Listed                 | 240567         |
| SC-223         | Multiple Retail Commercial Block | Listed                 | 65145          |
| SC-224         | Multiple Retail Commercial Block | Listed                 | 240584         |
| SC-225         | Multiple Retail Commercial Block | Listed                 | 240585         |
| SC-226         | Multiple Retail Commercial Block | Listed                 | 240586         |
| SC-227         | Multiple Retail Commercial Block | Listed                 | 240587         |
| SC-228         | Multiple Retail Commercial Block | Listed                 | 65148          |
| SC-229         | American Small House             | Not Eligible           | 240588         |
| SC-230         | Cross Gable Bungalow             | Listed                 | <b>2403</b> 77 |
| SC-231         | Side Gable Bungalow              | Not Eligible           | 240590         |
| SC-232         | double pen                       | Not Eligible           | 240591         |
| SC-233         | Cross Gable Bungalow             | Not Eligible           | 240607         |
| SC-234         | Ranch House                      | Not Eligible           | 240609         |
| SC-235         | Ranch House                      | Not Eligible           | 240610         |
| SC-236         | American Small House             | Not Eligible           | 240611         |
| SC-237         | Ranch House                      | Not Eligible           | 240612         |
| SC-238         | Cross Gable Bungalow             | Not Eligible           | 240618         |
| SC-239         | Gabled Ell Cottage               | Potentially Eligible   | 240619         |
| SC-240         | Side Gable Bungalow              | Not Eligible           | 240620         |
| SC-241         | Ranch House                      | Potentially Eligible   | 240621         |
| SC-242         | Georgian cottage                 | Not Eligible           | 240623         |
| SC-243         | Front Gable Bungalow             | Not Eligible           | 240622         |
| SC-244         | American Small House             | Not Eligible           | 240624         |
| SC-245         | American Small House             | Not Eligible           | 240625         |
| SC-246         | Cross Gable Bungalow             | Listed                 | 65159          |
| SC-247         | Ranch House                      | Not Eligible           | 240627         |
| SC-248         | Ranch House                      | Not Eligible           | 240628         |
| SC-249         | Queen Anne Cottage               | Listed                 | 65168          |
| SC-250         | Side Gable Bungalow              | Listed                 | 240608         |
| SC-251         | Gabled Ell Cottage               | Listed                 | 240613         |
| SC-252         | Gabled Ell Cottage               | Listed                 | 240614         |
| SC-253         | Ranch House                      | Not Eligible           | 240615         |
| SC-254         | Ranch House                      | Not Eligible           | 240629         |
| SC-255         | Ranch House                      | Not Eligible           | 240630         |
| SC-256         | Ranch House                      | Not Eligible           | 240631         |
| SC-257         | Ranch House                      | Potentially Eligible   | 240635         |
| SC-258         | Ranch House                      | Not Eligible           | 240637         |
| SC-259         | Ranch House                      | Not Eligible           | 240639         |
| SC-260         | Hipped Bungalow                  | Not Eligible           | 240641         |
| SC-261         | Gabled Ell Cottage               | Potentially Eligible   | 240642         |
| SC-262         | Ranch House                      | Not Eligible           | 240644         |
| SC-263         | Ranch House                      | Not Eligible           | 240645         |
| SC-264         | Ranch House                      | Not Eligible           | 240646         |