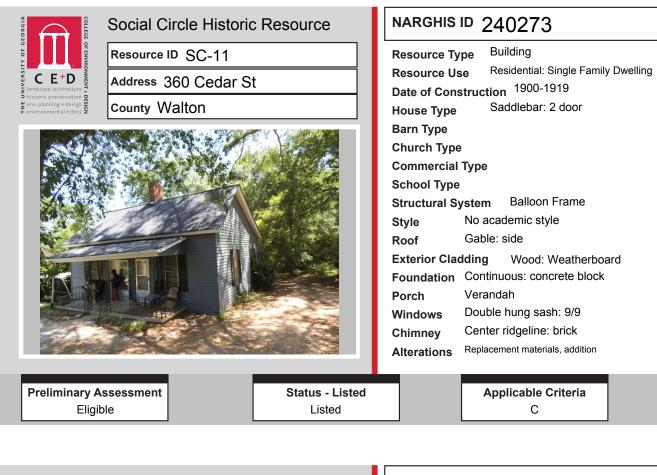

# ALL IDENTIFIED RESOURCES

| Resource<br>ID | Description              | NRHP<br>Recommendation | GNARHGIS<br>ID |
|----------------|--------------------------|------------------------|----------------|
| SC-45          | Saddlebag: 2 Door        | Listed                 | 240284         |
| SC-46          | Hipped Bungalow          | Listed                 | 240285         |
| SC-47          | Cemetery                 | Listed                 | 240286         |
| SC-48          | Ranch House              | Potentially Eligible   | 240287         |
| SC-49          | Ranch House              | Potentially Eligible   | 240288         |
| SC-50          | Central Hallway Cottage  | Listed                 | 240289         |
| SC-51          | Ranch House              | Not Eligible           | 240898         |
| SC-52          | Georgian House           | Not Eligible           | 64935          |
| SC-53          | Ranch House              | Not Eligible           | 240311         |
| SC-54          | Saddlebag: 2 Door        | Listed                 | 241005         |
| SC-55          | Hall-parlor              | Not Eligible           | 241002         |
| SC-56          | Saddlebag: 2 Door        | Not Eligible           | 65119          |
| SC-57          | Georgian Cottage         | Potentially Eligible   | 240316         |
| SC-58          | Pyramid Cottage          | Not Eligible           | 240318         |
| SC-59          | Other                    | Not Eligible           | 240358         |
| SC-60          | Ranch House              | Not Eligible           | 240904         |
| SC-61          | Cross Gable Bungalow     | Not Eligible           | 240359         |
| SC-62          | Ranch House              | Not Eligible           | 240361         |
| SC-63          | New South Cottage        | Not Eligible           | 240362         |
| SC-64          | Front Gable Bungalow     | Not Eligible           | 240363         |
| SC-65          | Side Gable Bungalow      | Not Eligible           | 240905         |
| SC-66          | Side Gable Bungalow      | Potentially Eligible   | 240906         |
| SC-67          | Ranch House              | Not Eligible           | 240907         |
| SC-68          | Ranch House              | Not Eligible           | 240448         |
| SC-69          | Ranch House              | Not Eligible           | 240449         |
| SC-70          | Ranch House              | Not Eligible           | 240450         |
| SC-71          | Connor Family Cemetery   | Potentially Eligible   | 240451         |
| SC-72          | Ranch House              | Potentially Eligible   | 240454         |
| SC-73          | Ranch House              | Not Eligible           | 240455         |
| SC-74          | Front Gable Bungalow     | Listed                 | 65144          |
| SC-75          | Mars Hill Baptist Church | Listed                 | 240616         |
| SC-76          | Gabled Ell Cottage       | Listed                 | 240617         |
| SC-77          | Georgian House           | Listed                 | 240656         |
| SC-78          | Georgian House           | Listed                 | 240662         |
| SC-79          | Georgian House           | Listed                 | 240665         |
| SC-80          | Queen Anne House         | Listed                 | 240668         |
| SC-81          | Queen Anne Cottage       | Listed                 | 240669         |
| SC-82          | Hall-parlor              | Listed                 | 240685         |
| SC-83          | English Cottage          | Listed                 | 240686         |
| SC-84          | English Cottage          | Listed                 | 240687         |
| SC-85          | Side Gable Bungalow      | Potentially Eligible   | 240270         |
| SC-86          | Side Gable Bungalow      | Not Eligible           | 240271         |
| SC-87          | New South Cottage        | Potentially Eligible   | 64924          |
| SC-88          | Duplex                   | Not Eligible           | 240272         |