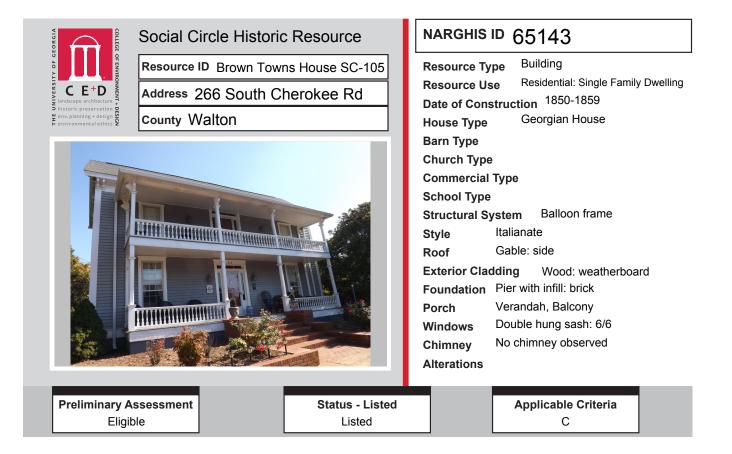

|                    |                                    | NRHP                 | <b>GNARHGIS</b> |
|--------------------|------------------------------------|----------------------|-----------------|
| <b>Resource ID</b> | Description                        | Recommendation       | ID              |
| SC-89              | Ranch House                        | Not Eligible         | 240274          |
| SC-90              | Central Hallway Cottage            | Not Eligible         | 240275          |
| SC-91              | American Small House               | Listed               | 240908          |
| SC-92              | Single Retail Commercial Structure | Listed               | 64933           |
| SC-93              | Single Retail Commercial Structure | Not Eligible         | 240909          |
| SC-94              | Multiple Retail Commercial Block   | Listed               | 64932           |
| SC-95              | Multiple Retail Commercial Block   | Listed               | 64931           |
| SC-96              | Multiple Retail Commercial Block   | Listed               | 64930           |
| SC-97              | Single Retail Commercial Structure | Listed               | 64929           |
| SC-98              | Multiple Retail Commercial Block   | Listed               | 64928           |
| SC-99              | Multiple Retail Commercial Block   | Listed               | 64927           |
| SC-100             | Multiple Retail Commercial Block   | Listed               | 240371          |
| SC-101             | Multiple Retail Commercial Block   | Listed               | 64926           |
| SC-102             | Circle View Cemetery               | Potentially Eligible | 240372          |
| SC-103             | Ranch House                        | Not Eligible         | 240910          |
| SC-104             | Queen Anne House                   | Listed               | 241004          |
| SC-105             | Georgian House                     | Potentially Eligible | 65143           |
| SC-106             | Ranch House                        | Not Eligible         | 240911          |
| SC-107             | Ranch House                        | Listed               | 240432          |
| SC-108             | Saddlebag: 2 Door                  | Listed               | 64939           |
| SC-109             | Ranch House                        | Not Eligible         | 240433          |
| SC-110             | Ranch House                        | Not Eligible         | 240434          |
| SC-111             | Ranch House                        | Not Eligible         | 240435          |
| SC-112             | Side Gable Bungalow                | Not Eligible         | 240436          |
| SC-113             | New South Cottage                  | Not Eligible         | 64962           |
| SC-114             | Hipped Bungalow                    | Not Eligible         | 240437          |
| SC-115             | Unknown                            | Listed               | 240457          |
| SC-116             | Georgian Cottage                   | Listed               | 240460          |
| SC-117             | Georgian House                     | Listed               | 240462          |
| SC-118             | Queen Anne Cottage                 | Listed               | 240464          |
| SC-119             | Side Gable Bungalow                | Listed               | 240935          |
| SC-120             | New South Cottage                  | Listed               | 240466          |
| SC-121             | Cross Gable Bungalow               | Listed               | 65154           |
| SC-122             | Queen Anne Cottage                 | Listed               | 240467          |
| SC-123             | Side Gable Bungalow                | Not Eligible         | 240378          |
| SC-124             | Front Gable Bungalow               | Not Eligible         | 240380          |
| SC-125             | American Small House               | Not Eligible         | 240382          |
| SC-126             | Ranch House                        | Not Eligible         | 240944          |
| SC-127             | Ranch House                        | Not Eligible         | 240385          |
| SC-128             | Hipped Bungalow                    | Not Eligible         | 240393          |
| SC-129             | Gabled Ell Cottage                 | Not Eligible         | 240395          |
| SC-130             | Ranch House                        | Not Eligible         | 240397          |
| SC-131             | Ranch House                        | Not Eligible         | 240398          |
| SC-132             | Ranch House                        | Not Eligible         | 240401          |