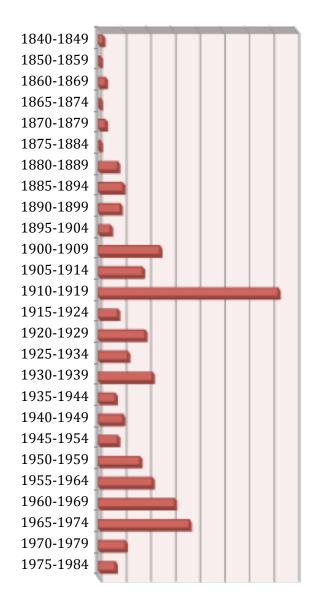

A total of 370 resources were documented that meet and maintain a minimum level of age<sup>1</sup>, integrity, and significance. The construction date of all identified resources range from the mid-1840s to the mid-1980s; the period with the most extant resources is from 1955-1974 with 53 (14%), followed by 1900-1914 with 43 (12%). The variance in building type and architectural styles exhibited throughout Social Circle is typical for 19th century towns located along railroads. The majority of identified resources are single family dwellings (83%), with the most common types being the Ranch House (31%) and the Saddlebag (8.7%). The majority of all resources (65.6%) did not exhibit any type of high style architecture, and are considered to be of no academic style.<sup>2</sup>

### RESOURCES: AGE DISTRIBUTION

| Age       | Count |  |
|-----------|-------|--|
| 1840-1849 | 2     |  |
| 1850-1859 | 1     |  |
| 1860-1869 | 3     |  |
| 1865-1874 | 1     |  |
| 1870-1879 | 3     |  |
| 1875-1884 | 1     |  |
| 1880-1889 | 8     |  |
| 1885-1894 | 10    |  |
| 1890-1899 | 9     |  |
| 1895-1904 | 5     |  |
| 1900-1909 | 25    |  |
| 1905-1914 | 18    |  |
| 1910-1919 | 73    |  |
| 1915-1924 | 8     |  |
| 1920-1929 | 19    |  |
| 1925-1934 | 12    |  |
| 1930-1939 | 22    |  |
| 1935-1944 | 7     |  |
| 1940-1949 | 10    |  |
| 1945-1954 | 8     |  |
| 1950-1959 | 17    |  |
| 1955-1964 | 22    |  |
| 1960-1969 | 31    |  |
| 1965-1974 | 37    |  |
| 1970-1979 | 11    |  |
| 1975-1984 | 7     |  |
|           | 370   |  |

Table 4. Field Survey Results, All Identified Resources, Age Distribution