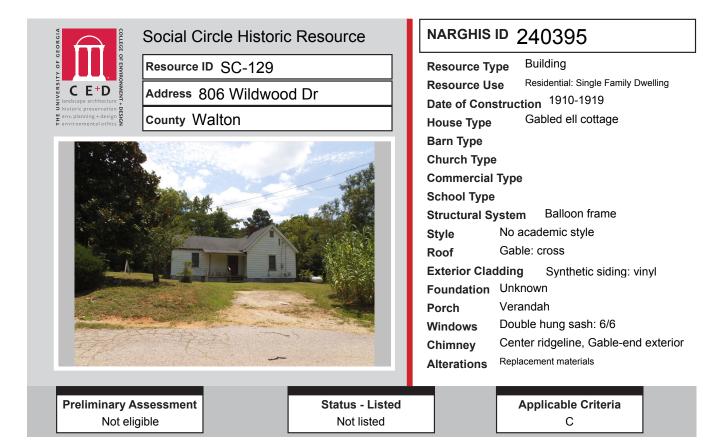

|                    |                                    | NRHP                 | <b>GNARHGIS</b> |
|--------------------|------------------------------------|----------------------|-----------------|
| <b>Resource ID</b> | Description                        | Recommendation       | ID              |
| SC-89              | Ranch House                        | Not Eligible         | 240274          |
| SC-90              | Central Hallway Cottage            | Not Eligible         | 240275          |
| SC-91              | American Small House               | Listed               | 240908          |
| SC-92              | Single Retail Commercial Structure | Listed               | 64933           |
| SC-93              | Single Retail Commercial Structure | Not Eligible         | 240909          |
| SC-94              | Multiple Retail Commercial Block   | Listed               | 64932           |
| SC-95              | Multiple Retail Commercial Block   | Listed               | 64931           |
| SC-96              | Multiple Retail Commercial Block   | Listed               | 64930           |
| SC-97              | Single Retail Commercial Structure | Listed               | 64929           |
| SC-98              | Multiple Retail Commercial Block   | Listed               | 64928           |
| SC-99              | Multiple Retail Commercial Block   | Listed               | 64927           |
| SC-100             | Multiple Retail Commercial Block   | Listed               | 240371          |
| SC-101             | Multiple Retail Commercial Block   | Listed               | 64926           |
| SC-102             | Circle View Cemetery               | Potentially Eligible | 240372          |
| SC-103             | Ranch House                        | Not Eligible         | 240910          |
| SC-104             | Queen Anne House                   | Listed               | 241004          |
| SC-105             | Georgian House                     | Potentially Eligible | 65143           |
| SC-106             | Ranch House                        | Not Eligible         | 240911          |
| SC-107             | Ranch House                        | Listed               | 240432          |
| SC-108             | Saddlebag: 2 Door                  | Listed               | 64939           |
| SC-109             | Ranch House                        | Not Eligible         | 240433          |
| SC-110             | Ranch House                        | Not Eligible         | 240434          |
| SC-111             | Ranch House                        | Not Eligible         | 240435          |
| SC-112             | Side Gable Bungalow                | Not Eligible         | 240436          |
| SC-113             | New South Cottage                  | Not Eligible         | 64962           |
| SC-114             | Hipped Bungalow                    | Not Eligible         | 240437          |
| SC-115             | Unknown                            | Listed               | 240457          |
| SC-116             | Georgian Cottage                   | Listed               | 240460          |
| SC-117             | Georgian House                     | Listed               | 240462          |
| SC-118             | Queen Anne Cottage                 | Listed               | 240464          |
| SC-119             | Side Gable Bungalow                | Listed               | 240935          |
| SC-120             | New South Cottage                  | Listed               | 240466          |
| SC-121             | Cross Gable Bungalow               | Listed               | 65154           |
| SC-122             | Queen Anne Cottage                 | Listed               | 240467          |
| SC-123             | Side Gable Bungalow                | Not Eligible         | 240378          |
| SC-124             | Front Gable Bungalow               | Not Eligible         | 240380          |
| SC-125             | American Small House               | Not Eligible         | 240382          |
| SC-126             | Ranch House                        | Not Eligible         | 240944          |
| SC-127             | Ranch House                        | Not Eligible         | 240385          |
| SC-128             | Hipped Bungalow                    | Not Eligible         | 240393          |
| SC-129             | Gabled Ell Cottage                 | Not Eligible         | 240395          |
| SC-130             | Ranch House                        | Not Eligible         | 240397          |
| SC-131             | Ranch House                        | Not Eligible         | 240398          |
| SC-132             | Ranch House                        | Not Eligible         | 240401          |