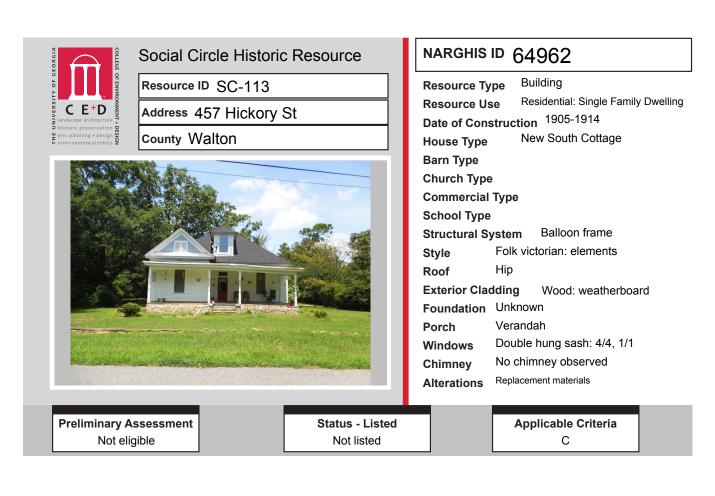

# ALL IDENTIFIED RESOURCES

| Resource<br>ID | Description                        | NRHP<br>Recommendation | GNARHGIS<br>ID |
|----------------|------------------------------------|------------------------|----------------|
| SC-1           | Willow Spring Church Road Cemetery | Eligible               | 240247         |
| SC-2           | Saddlebag: 2 Door                  | Listed                 | 240250         |
| SC-3           | Saddlebag: 2 Door                  | Listed                 | 240254         |
| SC-4           | Double Shotgun                     | Listed                 | 240257         |
| SC-5           | Double Shotgun                     | Listed                 | 240258         |
| SC-6           | Double Pen                         | Listed                 | 240263         |
| SC-7           | Hipped Bungalow                    | Listed                 | 240264         |
| SC-8           | Saddlebag: 2 Door                  | Listed                 | 240266         |
| SC-9           | Saddlebag: 2 Door                  | Listed                 | 240267         |
| SC-10          | Saddlebag: 2 Door                  | Listed                 | 240269         |
| SC-11          | Saddlebag: 2 Door                  | Listed                 | 240273         |
| SC-12          | Saddlebag: 2 Door                  | Listed                 | 240276         |
| SC-13          | Central Hallway Cottage            | Listed                 | 240277         |
| SC-14          | Saddlebag: 2 Door                  | Listed                 | 240301         |
| SC-15          | Saddlebag: 2 Door                  | Listed                 | 240302         |
| SC-16          | Saddlebag: 2 Door                  | Listed                 | 240303         |
| SC-17          | Saddlebag: 2 Door                  | Listed                 | 240304         |
| SC-18          | Saddlebag: 2 Door                  | Listed                 | 240305         |
| SC-19          | Saddlebag: 2 Door                  | Listed                 | 240306         |
| SC-20          | Saddlebag: 2 Door                  | Listed                 | 240308         |
| SC-21          | Saddlebag: 2 Door                  | Listed                 | 240309         |
| SC-22          | Saddlebag: 2 Door                  | Listed                 | 240310         |
| SC-23          | Saddlebag: 2 Door                  | Listed                 | 240312         |
| SC-24          | Double Pen                         | Listed                 | 240313         |
| SC-25          | Hall-parlor                        | Listed                 | 240314         |
| SC-26          | Gabled Ell Cottage                 | Listed                 | 240315         |
| SC-27          | Saddlebag: 2 Door                  | Listed                 | 240317         |
| SC-28          | Cross Gable Bungalow               | Not Eligible           | 240249         |
| SC-29          | New South Cottage                  | Not Eligible           | 240251         |
| SC-30          | Ranch House                        | Not Eligible           | 240253         |
| SC-31          | American Small House               | Not Eligible           | 240255         |
| SC-32          | Ranch House                        | Not Eligible           | 240256         |
| SC-33          | Queen Anne Cottage                 | Not Eligible           | 240259         |
| SC-34          | Georgian Cottage                   | Not Eligible           | 240260         |
| SC-35          | Georgian Cottage                   | Not Eligible           | 240261         |
| SC-36          | Georgian Cottage                   | Not Eligible           | 240290         |
| SC-37          | Gabled Ell Cottage                 | Listed                 | 240291         |
| SC-38          | Gabled Ell Cottage                 | Listed                 | 240292         |
| SC-39          | Shotgun                            | Listed                 | 240278         |
| SC-40          | Hall-parlor                        | Listed                 | 240279         |
| SC-41          | Saddlebag: 2 Door                  | Listed                 | 240280         |
| SC-42          | Saddlebag: 2 Door                  | Listed                 | 240281         |
| SC-43          | Saddlebag: unknown                 | Listed                 | 240282         |
| SC-44          | Hall-parlor                        | Listed                 | 240283         |