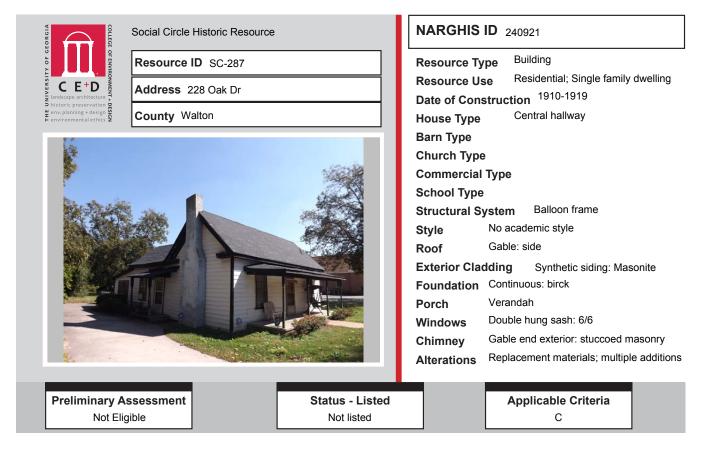

## ALL IDENTIFIED RESOURCES DATA

| Resource<br>ID | Description             | NRHP<br>Recommendation | GNARHGIS<br>ID |
|----------------|-------------------------|------------------------|----------------|
| SC-265         | Ranch House             | Not Eligible           | 240647         |
| SC-266         | Ranch House             | Not Eligible           | 240648         |
| SC-267         | Ranch House             | Potentially Eligible   | 240649         |
| SC-268         | Cemetery                | Eligible               | 240663         |
| SC-269         | Ranch House             | Not Eligible           | 240468         |
| SC-270         | American Small House    | Not Eligible           | 240469         |
| SC-271         | Ranch House             | Potentially Eligible   | 240915         |
| SC-272         | Ranch House             | Not Eligible           | 240470         |
| SC-273         | Ranch House             | Potentially Eligible   | 240471         |
| SC-274         | Ranch House             | Potentially Eligible   | 240472         |
| SC-275         | Ranch House             | Not Eligible           | 240473         |
| SC-276         | Ranch House             | Potentially Eligible   | 240474         |
| SC-277         | Ranch House             | Not Eligible           | 240475         |
| SC-278         | Side Gable Bungalow     | Listed                 | 240376         |
| SC-279         | Ranch House             | Not Eligible           | 240477         |
| SC-280         | Ranch House             | Not Eligible           | 240479         |
| SC-281         | Side Gable Bungalow     | Potentially Eligible   | 65098          |
| SC-282         | Gabled Ell Cottage      | Not Eligible           | 240481         |
| SC-283         | Side Gable Bungalow     | Not Eligible           | 240916         |
| SC-284         | Side Gable Bungalow     | Not Eligible           | 240917         |
| SC-285         | Ranch House             | Not Eligible           | 240919         |
| SC-286         | Front Gable Bungalow    | Not Eligible           | 240920         |
| SC-287         | Central Hallway Cottage | Not Eligible           | 240921         |
| SC-288         | Ranch House             | Not Eligible           | 240913         |
| SC-289         | Front Gable Bungalow    | Not Eligible           | 240914         |
| SC-290         | Single Pen              | Eligible               | 240918         |
| SC-291         | Ranch House             | Not Eligible           | 240922         |
| SC-292         | Single Pen              | Not Eligible           | 240923         |
| SC-293         | Single Pen              | Eligible               | 240924         |
| SC-294         | Single Pen              | Not Eligible           | 240925         |
| SC-295         | Ranch House             | Not Eligible           | 240926         |
| SC-296         | Ranch House             | Not Eligible           | 240927         |
| SC-297         | Ranch House             | Not Eligible           | 240928         |
| SC-298         | Ranch House             | Not Eligible           | 240929         |
| SC-299         | Ranch House             | Not Eligible           | 240930         |
| SC-300         | Queen Anne Cottage      | Listed                 | 65141          |
| SC-301         | Queen Anne House        | Listed                 | 240326         |
| SC-302         | Queen Anne Cottage      | Listed                 | 240327         |
| SC-303         | New South Cottage       | Listed                 | 240328         |
| SC-304         | Ranch House             | Not Eligible           | 240329         |
| SC-305         | Georgian House          | Listed                 | 240330         |
| SC-306         | Georgian House          | Listed                 | 240344         |
| SC-307         | Cross Gable Bungalow    | Listed                 | 240336         |
| SC-308         | Side Gable Bungalow     | Listed                 | 240338         |