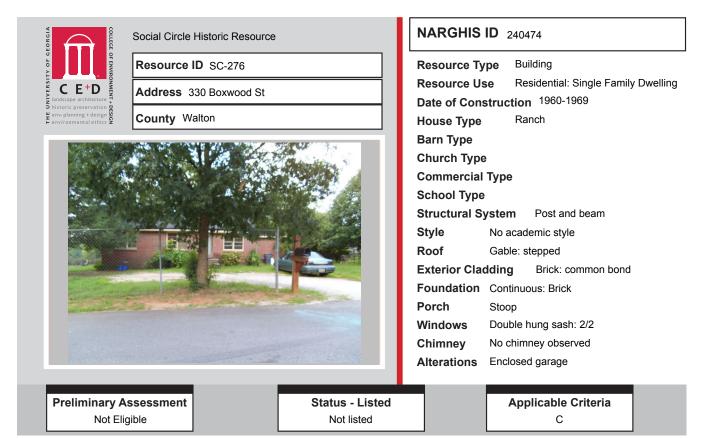

## ALL IDENTIFIED RESOURCES DATA

| Resource<br>ID | Description             | NRHP<br>Recommendation | GNARHGIS<br>ID |
|----------------|-------------------------|------------------------|----------------|
| SC-265         | Ranch House             | Not Eligible           | 240647         |
| SC-266         | Ranch House             | Not Eligible           | 240648         |
| SC-267         | Ranch House             | Potentially Eligible   | 240649         |
| SC-268         | Cemetery                | Eligible               | 240663         |
| SC-269         | Ranch House             | Not Eligible           | 240468         |
| SC-270         | American Small House    | Not Eligible           | 240469         |
| SC-271         | Ranch House             | Potentially Eligible   | 240915         |
| SC-272         | Ranch House             | Not Eligible           | 240470         |
| SC-273         | Ranch House             | Potentially Eligible   | 240471         |
| SC-274         | Ranch House             | Potentially Eligible   | 240472         |
| SC-275         | Ranch House             | Not Eligible           | 240473         |
| SC-276         | Ranch House             | Potentially Eligible   | 240474         |
| SC-277         | Ranch House             | Not Eligible           | 240475         |
| SC-278         | Side Gable Bungalow     | Listed                 | 240376         |
| SC-279         | Ranch House             | Not Eligible           | 240477         |
| SC-280         | Ranch House             | Not Eligible           | 240479         |
| SC-281         | Side Gable Bungalow     | Potentially Eligible   | 65098          |
| SC-282         | Gabled Ell Cottage      | Not Eligible           | 240481         |
| SC-283         | Side Gable Bungalow     | Not Eligible           | 240916         |
| SC-284         | Side Gable Bungalow     | Not Eligible           | 240917         |
| SC-285         | Ranch House             | Not Eligible           | 240919         |
| SC-286         | Front Gable Bungalow    | Not Eligible           | 240920         |
| SC-287         | Central Hallway Cottage | Not Eligible           | 240921         |
| SC-288         | Ranch House             | Not Eligible           | 240913         |
| SC-289         | Front Gable Bungalow    | Not Eligible           | 240914         |
| SC-290         | Single Pen              | Eligible               | 240918         |
| SC-291         | Ranch House             | Not Eligible           | 240922         |
| SC-292         | Single Pen              | Not Eligible           | 240923         |
| SC-293         | Single Pen              | Eligible               | 240924         |
| SC-294         | Single Pen              | Not Eligible           | 240925         |
| SC-295         | Ranch House             | Not Eligible           | 240926         |
| SC-296         | Ranch House             | Not Eligible           | 240927         |
| SC-297         | Ranch House             | Not Eligible           | 240928         |
| SC-298         | Ranch House             | Not Eligible           | 240929         |
| SC-299         | Ranch House             | Not Eligible           | 240930         |
| SC-300         | Queen Anne Cottage      | Listed                 | 65141          |
| SC-301         | Queen Anne House        | Listed                 | 240326         |
| SC-302         | Queen Anne Cottage      | Listed                 | 240327         |
| SC-303         | New South Cottage       | Listed                 | 240328         |
| SC-304         | Ranch House             | Not Eligible           | 240329         |
| SC-305         | Georgian House          | Listed                 | 240330         |
| SC-306         | Georgian House          | Listed                 | 240344         |
| SC-307         | Cross Gable Bungalow    | Listed                 | 240336         |
| SC-308         | Side Gable Bungalow     | Listed                 | 240338         |