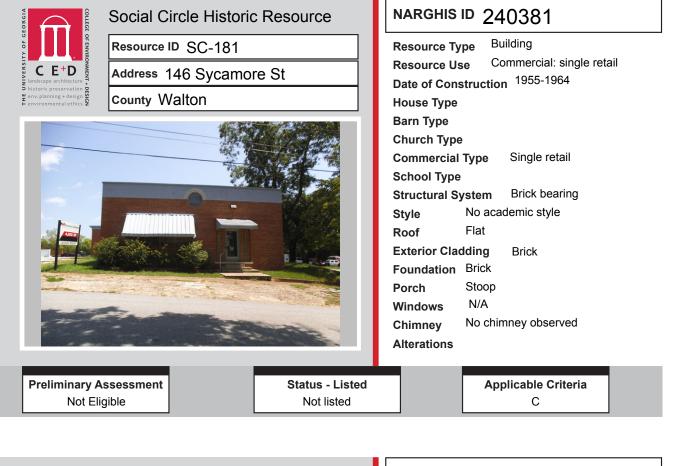

# ALL IDENTIFIED RESOURCES

| Resource<br>ID | Description                        | NRHP<br>Recommendation | GNARHGIS<br>ID |
|----------------|------------------------------------|------------------------|----------------|
| SC-1           | Willow Spring Church Road Cemetery | Eligible               | 240247         |
| SC-2           | Saddlebag: 2 Door                  | Listed                 | 240250         |
| SC-3           | Saddlebag: 2 Door                  | Listed                 | 240254         |
| SC-4           | Double Shotgun                     | Listed                 | 240257         |
| SC-5           | Double Shotgun                     | Listed                 | 240258         |
| SC-6           | Double Pen                         | Listed                 | 240263         |
| SC-7           | Hipped Bungalow                    | Listed                 | 240264         |
| SC-8           | Saddlebag: 2 Door                  | Listed                 | 240266         |
| SC-9           | Saddlebag: 2 Door                  | Listed                 | 240267         |
| SC-10          | Saddlebag: 2 Door                  | Listed                 | 240269         |
| SC-11          | Saddlebag: 2 Door                  | Listed                 | 240273         |
| SC-12          | Saddlebag: 2 Door                  | Listed                 | 240276         |
| SC-13          | Central Hallway Cottage            | Listed                 | 240277         |
| SC-14          | Saddlebag: 2 Door                  | Listed                 | 240301         |
| SC-15          | Saddlebag: 2 Door                  | Listed                 | 240302         |
| SC-16          | Saddlebag: 2 Door                  | Listed                 | 240303         |
| SC-17          | Saddlebag: 2 Door                  | Listed                 | 240304         |
| SC-18          | Saddlebag: 2 Door                  | Listed                 | 240305         |
| SC-19          | Saddlebag: 2 Door                  | Listed                 | 240306         |
| SC-20          | Saddlebag: 2 Door                  | Listed                 | 240308         |
| SC-21          | Saddlebag: 2 Door                  | Listed                 | 240309         |
| SC-22          | Saddlebag: 2 Door                  | Listed                 | 240310         |
| SC-23          | Saddlebag: 2 Door                  | Listed                 | 240312         |
| SC-24          | Double Pen                         | Listed                 | 240313         |
| SC-25          | Hall-parlor                        | Listed                 | 240314         |
| SC-26          | Gabled Ell Cottage                 | Listed                 | 240315         |
| SC-27          | Saddlebag: 2 Door                  | Listed                 | 240317         |
| SC-28          | Cross Gable Bungalow               | Not Eligible           | 240249         |
| SC-29          | New South Cottage                  | Not Eligible           | 240251         |
| SC-30          | Ranch House                        | Not Eligible           | 240253         |
| SC-31          | American Small House               | Not Eligible           | 240255         |
| SC-32          | Ranch House                        | Not Eligible           | 240256         |
| SC-33          | Queen Anne Cottage                 | Not Eligible           | 240259         |
| SC-34          | Georgian Cottage                   | Not Eligible           | 240260         |
| SC-35          | Georgian Cottage                   | Not Eligible           | 240261         |
| SC-36          | Georgian Cottage                   | Not Eligible           | 240290         |
| SC-37          | Gabled Ell Cottage                 | Listed                 | 240291         |
| SC-38          | Gabled Ell Cottage                 | Listed                 | 240292         |
| SC-39          | Shotgun                            | Listed                 | 240278         |
| SC-40          | Hall-parlor                        | Listed                 | 240279         |
| SC-41          | Saddlebag: 2 Door                  | Listed                 | 240280         |
| SC-42          | Saddlebag: 2 Door                  | Listed                 | 240281         |
| SC-43          | Saddlebag: unknown                 | Listed                 | 240282         |
| SC-44          | Hall-parlor                        | Listed                 | 240283         |