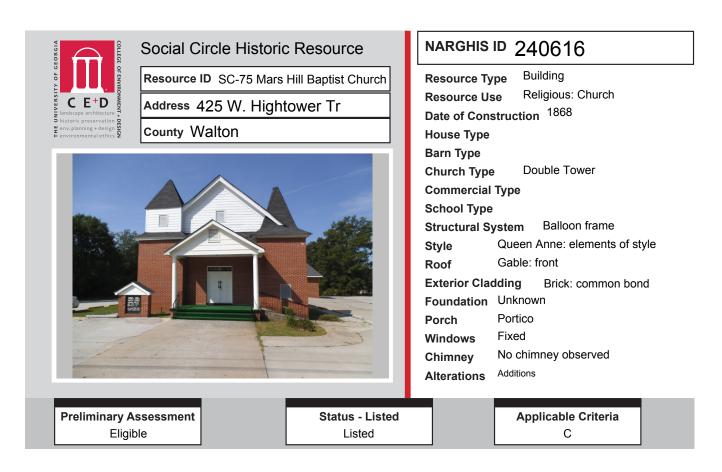

# ALL IDENTIFIED RESOURCES

| Resource<br>ID | Description                        | NRHP<br>Recommendation | GNARHGIS<br>ID |
|----------------|------------------------------------|------------------------|----------------|
| SC-1           | Willow Spring Church Road Cemetery | Eligible               | 240247         |
| SC-2           | Saddlebag: 2 Door                  | Listed                 | 240250         |
| SC-3           | Saddlebag: 2 Door                  | Listed                 | 240254         |
| SC-4           | Double Shotgun                     | Listed                 | 240257         |
| SC-5           | Double Shotgun                     | Listed                 | 240258         |
| SC-6           | Double Pen                         | Listed                 | 240263         |
| SC-7           | Hipped Bungalow                    | Listed                 | 240264         |
| SC-8           | Saddlebag: 2 Door                  | Listed                 | 240266         |
| SC-9           | Saddlebag: 2 Door                  | Listed                 | 240267         |
| SC-10          | Saddlebag: 2 Door                  | Listed                 | 240269         |
| SC-11          | Saddlebag: 2 Door                  | Listed                 | 240273         |
| SC-12          | Saddlebag: 2 Door                  | Listed                 | 240276         |
| SC-13          | Central Hallway Cottage            | Listed                 | 240277         |
| SC-14          | Saddlebag: 2 Door                  | Listed                 | 240301         |
| SC-15          | Saddlebag: 2 Door                  | Listed                 | 240302         |
| SC-16          | Saddlebag: 2 Door                  | Listed                 | 240303         |
| SC-17          | Saddlebag: 2 Door                  | Listed                 | 240304         |
| SC-18          | Saddlebag: 2 Door                  | Listed                 | 240305         |
| SC-19          | Saddlebag: 2 Door                  | Listed                 | 240306         |
| SC-20          | Saddlebag: 2 Door                  | Listed                 | 240308         |
| SC-21          | Saddlebag: 2 Door                  | Listed                 | 240309         |
| SC-22          | Saddlebag: 2 Door                  | Listed                 | 240310         |
| SC-23          | Saddlebag: 2 Door                  | Listed                 | 240312         |
| SC-24          | Double Pen                         | Listed                 | 240313         |
| SC-25          | Hall-parlor                        | Listed                 | 240314         |
| SC-26          | Gabled Ell Cottage                 | Listed                 | 240315         |
| SC-27          | Saddlebag: 2 Door                  | Listed                 | 240317         |
| SC-28          | Cross Gable Bungalow               | Not Eligible           | 240249         |
| SC-29          | New South Cottage                  | Not Eligible           | 240251         |
| SC-30          | Ranch House                        | Not Eligible           | 240253         |
| SC-31          | American Small House               | Not Eligible           | 240255         |
| SC-32          | Ranch House                        | Not Eligible           | 240256         |
| SC-33          | Queen Anne Cottage                 | Not Eligible           | 240259         |
| SC-34          | Georgian Cottage                   | Not Eligible           | 240260         |
| SC-35          | Georgian Cottage                   | Not Eligible           | 240261         |
| SC-36          | Georgian Cottage                   | Not Eligible           | 240290         |
| SC-37          | Gabled Ell Cottage                 | Listed                 | 240291         |
| SC-38          | Gabled Ell Cottage                 | Listed                 | 240292         |
| SC-39          | Shotgun                            | Listed                 | 240278         |
| SC-40          | Hall-parlor                        | Listed                 | 240279         |
| SC-41          | Saddlebag: 2 Door                  | Listed                 | 240280         |
| SC-42          | Saddlebag: 2 Door                  | Listed                 | 240281         |
| SC-43          | Saddlebag: unknown                 | Listed                 | 240282         |
| SC-44          | Hall-parlor                        | Listed                 | 240283         |

# ALL IDENTIFIED RESOURCES

| Resource<br>ID | Description              | NRHP<br>Recommendation | GNARHGIS<br>ID |
|----------------|--------------------------|------------------------|----------------|
| SC-45          | Saddlebag: 2 Door        | Listed                 | 240284         |
| SC-46          | Hipped Bungalow          | Listed                 | 240285         |
| SC-47          | Cemetery                 | Listed                 | 240286         |
| SC-48          | Ranch House              | Potentially Eligible   | 240287         |
| SC-49          | Ranch House              | Potentially Eligible   | 240288         |
| SC-50          | Central Hallway Cottage  | Listed                 | 240289         |
| SC-51          | Ranch House              | Not Eligible           | 240898         |
| SC-52          | Georgian House           | Not Eligible           | 64935          |
| SC-53          | Ranch House              | Not Eligible           | 240311         |
| SC-54          | Saddlebag: 2 Door        | Listed                 | 241005         |
| SC-55          | Hall-parlor              | Not Eligible           | 241002         |
| SC-56          | Saddlebag: 2 Door        | Not Eligible           | 65119          |
| SC-57          | Georgian Cottage         | Potentially Eligible   | 240316         |
| SC-58          | Pyramid Cottage          | Not Eligible           | 240318         |
| SC-59          | Other                    | Not Eligible           | 240358         |
| SC-60          | Ranch House              | Not Eligible           | 240904         |
| SC-61          | Cross Gable Bungalow     | Not Eligible           | 240359         |
| SC-62          | Ranch House              | Not Eligible           | 240361         |
| SC-63          | New South Cottage        | Not Eligible           | 240362         |
| SC-64          | Front Gable Bungalow     | Not Eligible           | 240363         |
| SC-65          | Side Gable Bungalow      | Not Eligible           | 240905         |
| SC-66          | Side Gable Bungalow      | Potentially Eligible   | 240906         |
| SC-67          | Ranch House              | Not Eligible           | 240907         |
| SC-68          | Ranch House              | Not Eligible           | 240448         |
| SC-69          | Ranch House              | Not Eligible           | 240449         |
| SC-70          | Ranch House              | Not Eligible           | 240450         |
| SC-71          | Connor Family Cemetery   | Potentially Eligible   | 240451         |
| SC-72          | Ranch House              | Potentially Eligible   | 240454         |
| SC-73          | Ranch House              | Not Eligible           | 240455         |
| SC-74          | Front Gable Bungalow     | Listed                 | 65144          |
| SC-75          | Mars Hill Baptist Church | Listed                 | 240616         |
| SC-76          | Gabled Ell Cottage       | Listed                 | 240617         |
| SC-77          | Georgian House           | Listed                 | 240656         |
| SC-78          | Georgian House           | Listed                 | 240662         |
| SC-79          | Georgian House           | Listed                 | 240665         |
| SC-80          | Queen Anne House         | Listed                 | 240668         |
| SC-81          | Queen Anne Cottage       | Listed                 | 240669         |
| SC-82          | Hall-parlor              | Listed                 | 240685         |
| SC-83          | English Cottage          | Listed                 | 240686         |
| SC-84          | English Cottage          | Listed                 | 240687         |
| SC-85          | Side Gable Bungalow      | Potentially Eligible   | 240270         |
| SC-86          | Side Gable Bungalow      | Not Eligible           | 240271         |
| SC-87          | New South Cottage        | Potentially Eligible   | 64924          |
| SC-88          | Duplex                   | Not Eligible           | 240272         |