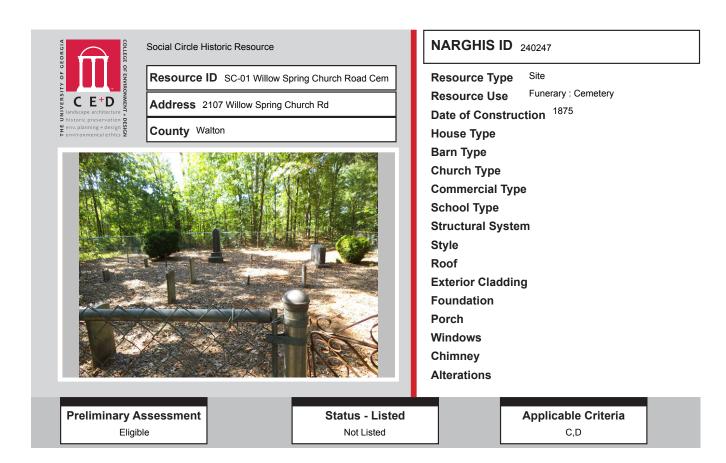

# ALL IDENTIFIED RESOURCES

| Resource<br>ID | Description                        | NRHP<br>Recommendation | GNARHGIS<br>ID |
|----------------|------------------------------------|------------------------|----------------|
| SC-1           | Willow Spring Church Road Cemetery | Eligible               | 240247         |
| SC-2           | Saddlebag: 2 Door                  | Listed                 | 240250         |
| SC-3           | Saddlebag: 2 Door                  | Listed                 | 240254         |
| SC-4           | Double Shotgun                     | Listed                 | 240257         |
| SC-5           | Double Shotgun                     | Listed                 | 240258         |
| SC-6           | Double Pen                         | Listed                 | 240263         |
| SC-7           | Hipped Bungalow                    | Listed                 | 240264         |
| SC-8           | Saddlebag: 2 Door                  | Listed                 | 240266         |
| SC-9           | Saddlebag: 2 Door                  | Listed                 | 240267         |
| SC-10          | Saddlebag: 2 Door                  | Listed                 | 240269         |
| SC-11          | Saddlebag: 2 Door                  | Listed                 | 240273         |
| SC-12          | Saddlebag: 2 Door                  | Listed                 | 240276         |
| SC-13          | Central Hallway Cottage            | Listed                 | 240277         |
| SC-14          | Saddlebag: 2 Door                  | Listed                 | 240301         |
| SC-15          | Saddlebag: 2 Door                  | Listed                 | 240302         |
| SC-16          | Saddlebag: 2 Door                  | Listed                 | 240303         |
| SC-17          | Saddlebag: 2 Door                  | Listed                 | 240304         |
| SC-18          | Saddlebag: 2 Door                  | Listed                 | 240305         |
| SC-19          | Saddlebag: 2 Door                  | Listed                 | 240306         |
| SC-20          | Saddlebag: 2 Door                  | Listed                 | 240308         |
| SC-21          | Saddlebag: 2 Door                  | Listed                 | 240309         |
| SC-22          | Saddlebag: 2 Door                  | Listed                 | 240310         |
| SC-23          | Saddlebag: 2 Door                  | Listed                 | 240312         |
| SC-24          | Double Pen                         | Listed                 | 240313         |
| SC-25          | Hall-parlor                        | Listed                 | 240314         |
| SC-26          | Gabled Ell Cottage                 | Listed                 | 240315         |
| SC-27          | Saddlebag: 2 Door                  | Listed                 | 240317         |
| SC-28          | Cross Gable Bungalow               | Not Eligible           | 240249         |
| SC-29          | New South Cottage                  | Not Eligible           | 240251         |
| SC-30          | Ranch House                        | Not Eligible           | 240253         |
| SC-31          | American Small House               | Not Eligible           | 240255         |
| SC-32          | Ranch House                        | Not Eligible           | 240256         |
| SC-33          | Queen Anne Cottage                 | Not Eligible           | 240259         |
| SC-34          | Georgian Cottage                   | Not Eligible           | 240260         |
| SC-35          | Georgian Cottage                   | Not Eligible           | 240261         |
| SC-36          | Georgian Cottage                   | Not Eligible           | 240290         |
| SC-37          | Gabled Ell Cottage                 | Listed                 | 240291         |
| SC-38          | Gabled Ell Cottage                 | Listed                 | 240292         |
| SC-39          | Shotgun                            | Listed                 | 240278         |
| SC-40          | Hall-parlor                        | Listed                 | 240279         |
| SC-41          | Saddlebag: 2 Door                  | Listed                 | 240280         |
| SC-42          | Saddlebag: 2 Door                  | Listed                 | 240281         |
| SC-43          | Saddlebag: unknown                 | Listed                 | 240282         |
| SC-44          | Hall-parlor                        | Listed                 | 240283         |