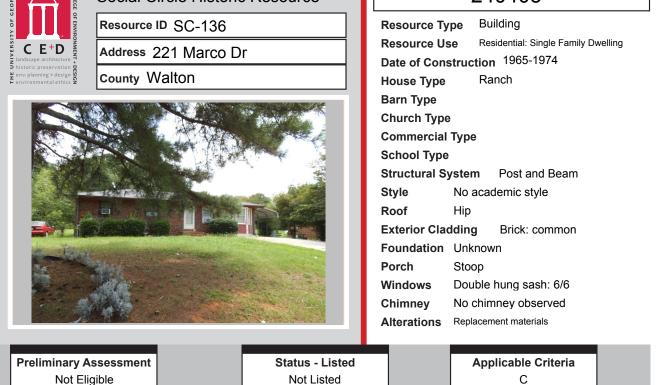

# ALL IDENTIFIED RESOURCES

| Resource<br>ID | Description                    | NRHP<br>Recommendation      | GNARHGIS<br>ID |
|----------------|--------------------------------|-----------------------------|----------------|
| SC-133         | Ranch House                    | Not Eligible                | 240402         |
| SC-134         | Ranch House                    | Not Eligible                | 240403         |
| SC-135         | Ranch House                    | Not Eligible                | 240404         |
| SC-136         | Ranch House                    | Not Eligible                | 240405         |
| SC-137         | Ranch House                    | Not Eligible                | 240406         |
| SC-138         | Ranch House                    | Not Eligible                | 240407         |
| SC-139         | Ranch House                    | Not Eligible                | 240408         |
| SC-140         | Ranch House                    | Not Eligible                | 204409         |
| SC-141         | Ranch House                    | Not Eligible                | 240410         |
| SC-142         | Ranch House                    | Not Eligible                | 240412         |
| SC-143         | Ranch House                    | Not Eligible                | 240413         |
| SC-144         | Georgian House                 | Listed                      | 64952          |
| SC-145         | Queen Anne Cottage             | <b>Potentially Eligible</b> | 240414         |
| SC-146         | Commercial: Motel              | Not Eligible                | 240415         |
| SC-147         | Social Circle United Methodist | Listed                      | 240416         |
| SC-148         | Gas Station                    | Not Eligible                | 240424         |
| SC-149         | Ranch House                    | Not Eligible                | 240425         |
| SC-150         | Ranch House                    | Not Eligible                | 240426         |
| SC-151         | Ranch House                    | Not Eligible                | 240427         |
| SC-152         | Ranch House                    | Not Eligible                | 240428         |
| SC-153         | Georgian House                 | Not Eligible                | 240429         |
| SC-154         | Georgian House                 | Not Eligible                | 240230         |
| SC-155         | Ranch House                    | Not Eligible                | 240438         |
| SC-156         | Ranch House                    | Not Eligible                | 240439         |
| SC-157         | Ranch House                    | Not Eligible                | 240440         |
| SC-158         | Ranch House                    | Not Eligible                | 240441         |
| SC-159         | English Cottage                | Listed                      | 240442         |
| SC-160         | Georgian House                 | Listed                      | 65153          |
| SC-161         | Queen Anne Cottage             | Listed                      | 65155          |
| SC-162         | Cross Gable Bungalow           | Not Eligible                | 240982         |
| SC-163         | Queen Anne Cottage             | Listed                      | 65161          |
| SC-164         | Gas Station                    | Not Eligible                | 240245         |
| SC-165         | Georgian House                 | Listed                      | 240246         |
| SC-166         | Georgian Cottage               | Listed                      | 240248         |
| SC-167         | Double Tower Church            | Listed                      | 240252         |
| SC-168         | Georgian Cottage               | Listed                      | 65131          |
| SC-169         | English Cottage                | Listed                      | 65132          |
| SC-170         | New South Cottage              | Listed                      | 65133          |
| SC-171         | Georgian House                 | Listed                      | 65134          |
| SC-172         | Georgian Cottage               | Potentially Eligible        | 240262         |
| SC-173         | Side Gable Bungalow            | Listed                      | 65139          |
| SC-174         | Georgian House                 | Listed                      | 65138          |
| SC-175         | Georgian House                 | Listed                      | 240265         |
| SC-176         | Gabled Ell Cottage             | Listed                      | 65136          |