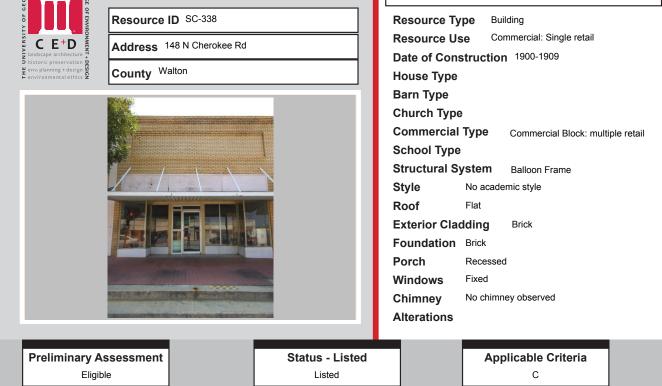

# ALL IDENTIFIED RESOURCES

| Resource<br>ID          | Description                                  | NRHP<br>Recommendation | GNARHGIS<br>ID     |
|-------------------------|----------------------------------------------|------------------------|--------------------|
| SC-309                  | Queen Anne Cottage                           | Listed                 | 240340             |
| SC-310                  | Georgian House                               | Listed                 | 240342             |
| SC-311                  | Georgian Cottage                             | Listed                 | 240343             |
| SC-312                  | New South Cottage                            | Listed                 | 240344             |
| SC-313                  | Front Gable Bungalow                         | Listed                 | 240347             |
| SC-314                  | <b>Cross Gable Bungalow</b>                  | Listed                 | 240348             |
| SC-315                  | New South Cottage                            | Listed                 | 240349             |
| SC-316                  | New South Cottage                            | Listed                 | 240350             |
| SC-317                  | Side Gable Bungalow                          | Not Eligible           | 240351             |
| SC-318                  | Central Hallway Cottage                      | Potentially Eligible   | 240352             |
| SC-319                  | Central Hallway Cottage                      | Potentially Eligible   | 240353             |
| SC-320                  | Gabled Ell Cottage                           | Not Eligible           | 240950             |
| SC-321                  | Ranch House                                  | Not Eligible           | 240931             |
| SC-322                  | Single Retail Commercial Structure           | Listed                 | 240375             |
| SC-323                  | Side Gable Bungalow                          | Not Eligible           | 240557             |
| SC-324                  | Ranch House                                  | Not Eligible           | 240558             |
| SC-325                  | Side Gable Bungalow                          | Potentially Eligible   | 240559             |
| SC-326                  | American Small House                         | Potentially Eligible   | 240560             |
| SC-327                  | Single Retail Commercial Structure           | Not Eligible           | 240561             |
| SC-328                  | Front Gable Bungalow                         | Not Eligible           | 240563             |
| SC-329                  | Front Gable Bungalow                         | Not Eligible           | 240593             |
| SC-330                  | Ranch House                                  | Not Eligible           | 240595             |
| SC-331                  | Gabled Ell Cottage                           | Not Eligible           | 65094              |
| SC-332                  | Side Gable Bungalow                          | Not Eligible           | 240597             |
| SC-333                  | English Cottage                              | Not Eligible           | 65095              |
| SC-334                  | Ranch House                                  | Not Eligible           | 240598             |
| SC-335                  | Multiple Retail Commercial Block             | Listed                 | 240599             |
| SC-336                  | Multiple Retail Commercial Block             | Listed                 | 240600             |
| SC-337                  | Multiple Retail Commercial Block             | Listed                 | 240601             |
| SC-338                  | Multiple Retail Commercial Block             | Listed                 | 240602             |
| SC-339                  | Multiple Retail Commercial Block             | Listed                 | 240603             |
| SC-340                  | Multiple Retail Commercial Block             | Listed                 | 240604             |
| SC-341                  | Multiple Retail Commercial Block             | Listed                 | 240605             |
| SC-342                  | Multiple Retail Commercial Block             | Listed                 | 240932             |
| SC-343                  | Multiple Retail Commercial Block             | Listed<br>Listed       | 240606             |
| SC-344                  | Multiple Retail Commercial Block             |                        | 240933             |
| SC-345                  | Ranch House                                  | Not Eligible<br>Listed | 240431             |
| SC-346                  | Front Gable Bungalow<br>Front Gable Bungalow | Listed                 | 240354             |
| <b>SC-347</b><br>SC-348 | American Small House                         | Not Eligible           | <b>240355</b>      |
| SC-348<br>SC-349        | Front Gable Bungalow                         | Listed                 | 240356             |
| SC-349<br>SC-350        | Front Gable Bungalow<br>Front Gable Bungalow | Listed                 | 240357<br>240360   |
| SC-350<br>SC-351        | Front Gable Bungalow                         | Listed                 | 240300             |
| SC-351<br>SC-352        | Georgian Cottage                             | Listed                 | 2403/3<br>240374   |
| 50-392                  | ovorgian oottage                             | Listu                  | <del>-</del> 403/4 |