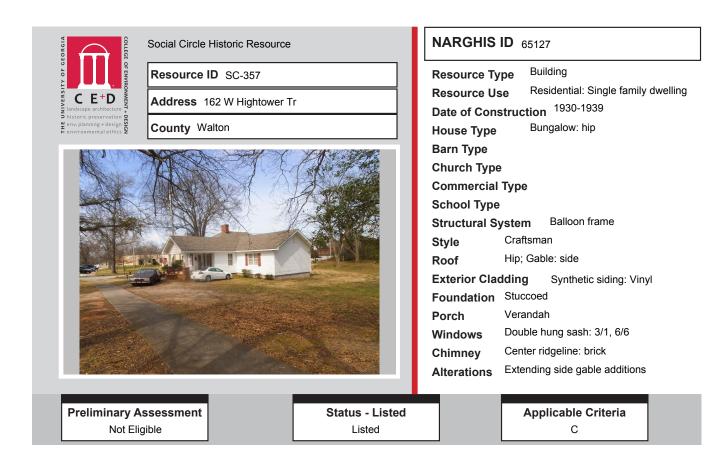

# DATA

| Resource<br>ID | Description                 | NRHP<br>Recommendation | GNARHGIS<br>ID |
|----------------|-----------------------------|------------------------|----------------|
| SC-353         | <b>Cross Gable Bungalow</b> | Listed                 | 241007         |
| SC-354         | Cross Gable Bungalow        | Potentially Eligible   | 240589         |
| SC-355         | Side Gable Bungalow         | Listed                 | 65128          |
| SC-356         | Side Gable Bungalow         | Listed                 | 242524         |
| SC-357         | Hipped Bungalow             | Listed                 | 65127          |
| SC-358         | School building: multi-wing | Not Eligible           | 242525         |
| SC-359         | Queen Anne Cottage          | Listed                 | 65144          |
| SC-360         | Queen Anne House            | Listed                 | 65125          |
| SC-361         | Queen Anne House            | Listed                 | 65124          |
| SC-362         | Side Hallway                | Listed                 | 65123          |
| SC-363         | Side Hallway                | Listed                 | 65122          |
| SC-364         | Queen Anne Cottage          | Listed                 | 242535         |
| SC-365         | Georgian Cottage            | Listed                 | 242536         |
| SC-366         | Side Gable Bungalow         | Listed                 | 242537         |
| SC-367         | Queen Anne Cottage          | Listed                 | 242538         |
| SC-368         | Saddlebag: 2 Door           | Listed                 | 242539         |
| SC-369         | Saddlebag: 2 Door           | Listed                 | 242540         |
| SC-370         | I-house                     | Listed                 | 242541         |