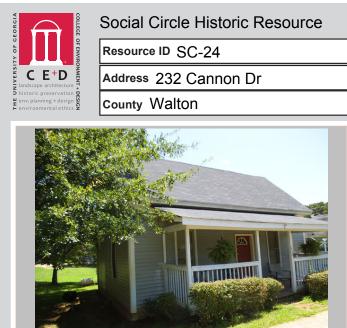

| Listed                                | C                                                                                                       |  |  |





| NARGHIS       | NARGHIS ID 240313                     |  |  |  |  |
|---------------|---------------------------------------|--|--|--|--|
| Resource Ty   | pe Building                           |  |  |  |  |
| Resource Us   | e Residential: Single Family Dwelling |  |  |  |  |
| Date of Cons  | truction <sup>1910-1919</sup>         |  |  |  |  |
| House Type    | Double pen                            |  |  |  |  |
| Barn Type     |                                       |  |  |  |  |
| Church Type   |                                       |  |  |  |  |
| Commercial    | Туре                                  |  |  |  |  |
| School Type   |                                       |  |  |  |  |
| Structural Sy | vstem Balloon Frame                   |  |  |  |  |
| Style         | No academi