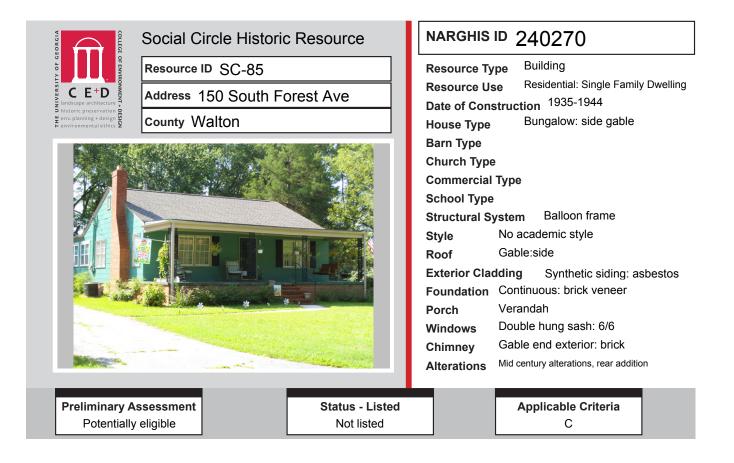

## ALL IDENTIFIED RESOURCES DATA

| Resource<br>ID | Description             | NRHP<br>Recommendation | GNARHGIS<br>ID |
|----------------|-------------------------|------------------------|----------------|
| SC-265         | Ranch House             | Not Eligible           | 240647         |
| SC-266         | Ranch House             | Not Eligible           | 240648         |
| SC-267         | Ranch House             | Potentially Eligible   | 240649         |
| SC-268         | Cemetery                | Eligible               | 240663         |
| SC-269         | Ranch House             | Not Eligible           | 240468         |
| SC-270         | American Small House    | Not Eligible           | 240469         |
| SC-271         | Ranch House             | Potentially Eligible   | 240915         |
| SC-272         | Ranch House             | Not Eligible           | 240470         |
| SC-273         | Ranch House             | Potentially Eligible   | 240471         |
| SC-274         | Ranch House             | Potentially Eligible   | 240472         |
| SC-275         | Ranch House             | Not Eligible           | 240473         |
| SC-276         | Ranch House             | Potentially Eligible   | 240474         |
| SC-277         | Ranch House             | Not Eligible           | 240475         |
| SC-278         | Side Gable Bungalow     | Listed                 | 240376         |
| SC-279         | Ranch House             | Not Eligible           | 240477         |
| SC-280         | Ranch House             | Not Eligible           | 240479         |
| SC-281         | Side Gable Bungalow     | Potentially Eligible   | 65098          |
| SC-282         | Gabled Ell Cottage      | Not Eligible           | 240481         |
| SC-283         | Side Gable Bungalow     | Not Eligible           | 240916         |
| SC-284         | Side Gable Bungalow     | Not Eligible           | 240917         |
| SC-285         | Ranch House             | Not Eligible           | 240919         |
| SC-286         | Front Gable Bungalow    | Not Eligible           | 240920         |
| SC-287         | Central Hallway Cottage | Not Eligible           | 240921         |
| SC-288         | Ranch House             | Not Eligible           | 240913         |
| SC-289         | Front Gable Bungalow    | Not Eligible           | 240914         |
| SC-290         | Single Pen              | Eligible               | 240918         |
| SC-291         | Ranch House             | Not Eligible           | 240922         |
| SC-292         | Single Pen              | Not Eligible           | 240923         |
| SC-293         | Single Pen              | Eligible               | 240924         |
| SC-294         | Single Pen              | Not Eligible           | 240925         |
| SC-295         | Ranch House             | Not Eligible           | 240926         |
| SC-296         | Ranch House             | Not Eligible           | 240927         |
| SC-297         | Ranch House             | Not Eligible           | 240928         |
| SC-298         | Ranch House             | Not Eligible           | 240929         |
| SC-299         | Ranch House             | Not Eligible           | 240930         |
| SC-300         | Queen Anne Cottage      | Listed                 | 65141          |
| SC-301         | Queen Anne House        | Listed                 | 240326         |
| SC-302         | Queen Anne Cottage      | Listed                 | 240327         |
| SC-303         | New South Cottage       | Listed                 | 240328         |
| SC-304         | Ranch House             | Not Eligible           | 240329         |
| SC-305         | Georgian House          | Listed                 | 240330         |
| SC-306         | Georgian House          | Listed                 | 240344         |
| SC-307         | Cross Gable Bungalow    | Listed                 | 240336         |
| SC-308         | Side Gable Bungalow     | Listed                 | 240338         |