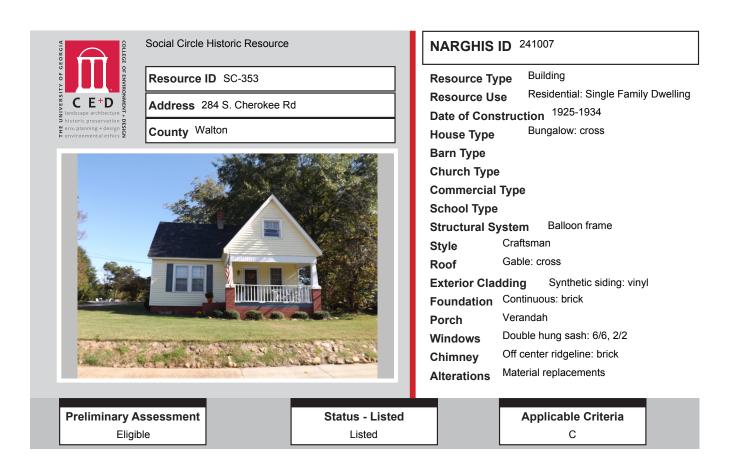

# DATA

| Resource<br>ID | Description                 | NRHP<br>Recommendation | GNARHGIS<br>ID |
|----------------|-----------------------------|------------------------|----------------|
| SC-353         | <b>Cross Gable Bungalow</b> | Listed                 | 241007         |
| SC-354         | Cross Gable Bungalow        | Potentially Eligible   | 240589         |
| SC-355         | Side Gable Bungalow         | Listed                 | 65128          |
| SC-356         | Side Gable Bungalow         | Listed                 | 242524         |
| SC-357         | Hipped Bungalow             | Listed                 | 65127          |
| SC-358         | School building: multi-wing | Not Eligible           | 242525         |
| SC-359         | Queen Anne Cottage          | Listed                 | 65144          |
| SC-360         | Queen Anne House            | Listed                 | 65125          |
| SC-361         | Queen Anne House            | Listed                 | 65124          |
| SC-362         | Side Hallway                | Listed                 | 65123          |
| SC-363         | Side Hallway                | Listed                 | 65122          |
| SC-364         | Queen Anne Cottage          | Listed                 | 242535         |
| SC-365         | Georgian Cottage            | Listed                 | 242536         |
| SC-366         | Side Gable Bungalow         | Listed                 | 242537         |
| SC-367         | Queen Anne Cottage          | Listed                 | 242538         |
| SC-368         | Saddlebag: 2 Door           | Listed                 | 242539         |
| SC-369         | Saddlebag: 2 Door           | Listed                 | 242540         |
| SC-370         | I-house                     | Listed                 | 242541         |