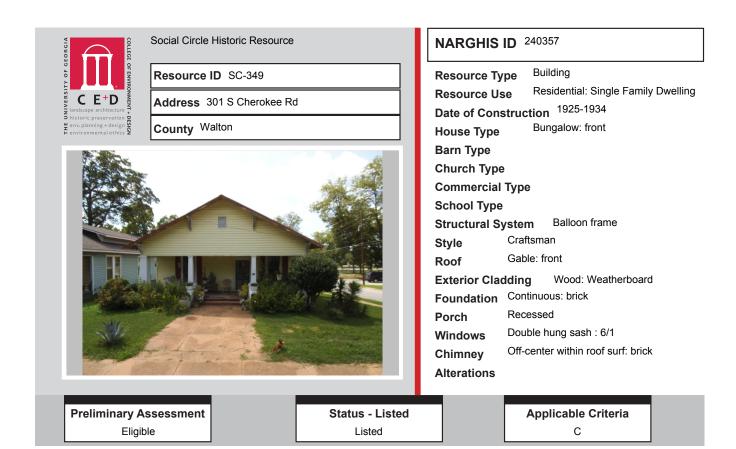

# ALL IDENTIFIED RESOURCES

| Resource<br>ID          | Description                                  | NRHP<br>Recommendation | GNARHGIS<br>ID     |
|-------------------------|----------------------------------------------|------------------------|--------------------|
| SC-309                  | Queen Anne Cottage                           | Listed                 | 240340             |
| SC-310                  | Georgian House                               | Listed                 | 240342             |
| SC-311                  | Georgian Cottage                             | Listed                 | 240343             |
| SC-312                  | New South Cottage                            | Listed                 | 240344             |
| SC-313                  | Front Gable Bungalow                         | Listed                 | 240347             |
| SC-314                  | <b>Cross Gable Bungalow</b>                  | Listed                 | 240348             |
| SC-315                  | New South Cottage                            | Listed                 | 240349             |
| SC-316                  | New South Cottage                            | Listed                 | 240350             |
| SC-317                  | Side Gable Bungalow                          | Not Eligible           | 240351             |
| SC-318                  | Central Hallway Cottage                      | Potentially Eligible   | 240352             |
| SC-319                  | Central Hallway Cottage                      | Potentially Eligible   | 240353             |
| SC-320                  | Gabled Ell Cottage                           | Not Eligible           | 240950             |
| SC-321                  | Ranch House                                  | Not Eligible           | 240931             |
| SC-322                  | Single Retail Commercial Structure           | Listed                 | 240375             |
| SC-323                  | Side Gable Bungalow                          | Not Eligible           | 240557             |
| SC-324                  | Ranch House                                  | Not Eligible           | 240558             |
| SC-325                  | Side Gable Bungalow                          | Potentially Eligible   | 240559             |
| SC-326                  | American Small House                         | Potentially Eligible   | 240560             |
| SC-327                  | Single Retail Commercial Structure           | Not Eligible           | 240561             |
| SC-328                  | Front Gable Bungalow                         | Not Eligible           | 240563             |
| SC-329                  | Front Gable Bungalow                         | Not Eligible           | 240593             |
| SC-330                  | Ranch House                                  | Not Eligible           | 240595             |
| SC-331                  | Gabled Ell Cottage                           | Not Eligible           | 65094              |
| SC-332                  | Side Gable Bungalow                          | Not Eligible           | 240597             |
| SC-333                  | English Cottage                              | Not Eligible           | 65095              |
| SC-334                  | Ranch House                                  | Not Eligible           | 240598             |
| SC-335                  | Multiple Retail Commercial Block             | Listed                 | 240599             |
| SC-336                  | Multiple Retail Commercial Block             | Listed                 | 240600             |
| SC-337                  | Multiple Retail Commercial Block             | Listed                 | 240601             |
| SC-338                  | Multiple Retail Commercial Block             | Listed                 | 240602             |
| SC-339                  | Multiple Retail Commercial Block             | Listed                 | 240603             |
| SC-340                  | Multiple Retail Commercial Block             | Listed                 | 240604             |
| SC-341                  | Multiple Retail Commercial Block             | Listed                 | 240605             |
| SC-342                  | Multiple Retail Commercial Block             | Listed                 | 240932             |
| SC-343                  | Multiple Retail Commercial Block             | Listed<br>Listed       | 240606             |
| SC-344                  | Multiple Retail Commercial Block             |                        | 240933             |
| SC-345                  | Ranch House                                  | Not Eligible<br>Listed | 240431             |
| SC-346                  | Front Gable Bungalow<br>Front Gable Bungalow | Listed                 | 240354             |
| <b>SC-347</b><br>SC-348 | American Small House                         | Not Eligible           | <b>240355</b>      |
| SC-348<br>SC-349        | Front Gable Bungalow                         | Listed                 | 240356             |
| SC-349<br>SC-350        | Front Gable Bungalow<br>Front Gable Bungalow | Listed                 | 240357<br>240360   |
| SC-350<br>SC-351        | Front Gable Bungalow                         | Listed                 | 240300             |
| SC-351<br>SC-352        | Georgian Cottage                             | Listed                 | 2403/3<br>240374   |
| 50-392                  | ovorgian oottage                             | Listu                  | <del>-</del> 403/4 |