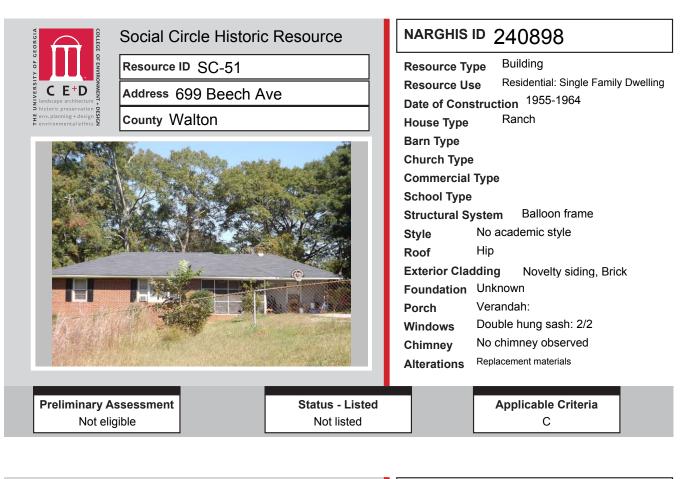

# ALL IDENTIFIED RESOURCES

| Resource<br>ID | Description              | NRHP<br>Recommendation | GNARHGIS<br>ID |
|----------------|--------------------------|------------------------|----------------|
| SC-45          | Saddlebag: 2 Door        | Listed                 | 240284         |
| SC-46          | Hipped Bungalow          | Listed                 | 240285         |
| SC-47          | Cemetery                 | Listed                 | 240286         |
| SC-48          | Ranch House              | Potentially Eligible   | 240287         |
| SC-49          | Ranch House              | Potentially Eligible   | 240288         |
| SC-50          | Central Hallway Cottage  | Listed                 | 240289         |
| SC-51          | Ranch House              | Not Eligible           | 240898         |
| SC-52          | Georgian House           | Not Eligible           | 64935          |
| SC-53          | Ranch House              | Not Eligible           | 240311         |
| SC-54          | Saddlebag: 2 Door        | Listed                 | 241005         |
| SC-55          | Hall-parlor              | Not Eligible           | 241002         |
| SC-56          | Saddlebag: 2 Door        | Not Eligible           | 65119          |
| SC-57          | Georgian Cottage         | Potentially Eligible   | 240316         |
| SC-58          | Pyramid Cottage          | Not Eligible           | 240318         |
| SC-59          | Other                    | Not Eligible           | 240358         |
| SC-60          | Ranch House              | Not Eligible           | 240904         |
| SC-61          | Cross Gable Bungalow     | Not Eligible           | 240359         |
| SC-62          | Ranch House              | Not Eligible           | 240361         |
| SC-63          | New South Cottage        | Not Eligible           | 240362         |
| SC-64          | Front Gable Bungalow     | Not Eligible           | 240363         |
| SC-65          | Side Gable Bungalow      | Not Eligible           | 240905         |
| SC-66          | Side Gable Bungalow      | Potentially Eligible   | 240906         |
| SC-67          | Ranch House              | Not Eligible           | 240907         |
| SC-68          | Ranch House              | Not Eligible           | 240448         |
| SC-69          | Ranch House              | Not Eligible           | 240449         |
| SC-70          | Ranch House              | Not Eligible           | 240450         |
| SC-71          | Connor Family Cemetery   | Potentially Eligible   | 240451         |
| SC-72          | Ranch House              | Potentially Eligible   | 240454         |
| SC-73          | Ranch House              | Not Eligible           | 240455         |
| SC-74          | Front Gable Bungalow     | Listed                 | 65144          |
| SC-75          | Mars Hill Baptist Church | Listed                 | 240616         |
| SC-76          | Gabled Ell Cottage       | Listed                 | 240617         |
| SC-77          | Georgian House           | Listed                 | 240656         |
| SC-78          | Georgian House           | Listed                 | 240662         |
| SC-79          | Georgian House           | Listed                 | 240665         |
| SC-80          | Queen Anne House         | Listed                 | 240668         |
| SC-81          | Queen Anne Cottage       | Listed                 | 240669         |
| SC-82          | Hall-parlor              | Listed                 | 240685         |
| SC-83          | English Cottage          | Listed                 | 240686         |
| SC-84          | English Cottage          | Listed                 | 240687         |
| SC-85          | Side Gable Bungalow      | Potentially Eligible   | 240270         |
| SC-86          | Side Gable Bungalow      | Not Eligible           | 240271         |
| SC-87          | New South Cottage        | Potentially Eligible   | 64924          |
| SC-88          | Duplex                   | Not Eligible           | 240272         |