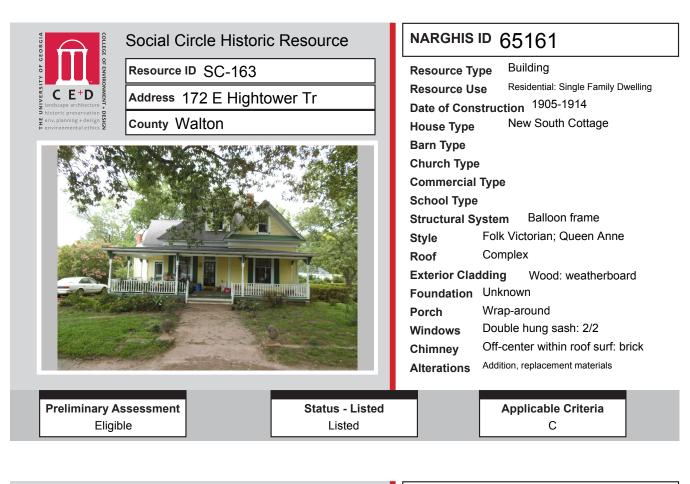

# ALL IDENTIFIED RESOURCES

| Resource<br>ID | Description                    | NRHP<br>Recommendation      | GNARHGIS<br>ID |
|----------------|--------------------------------|-----------------------------|----------------|
| SC-133         | Ranch House                    | Not Eligible                | 240402         |
| SC-134         | Ranch House                    | Not Eligible                | 240403         |
| SC-135         | Ranch House                    | Not Eligible                | 240404         |
| SC-136         | Ranch House                    | Not Eligible                | 240405         |
| SC-137         | Ranch House                    | Not Eligible                | 240406         |
| SC-138         | Ranch House                    | Not Eligible                | 240407         |
| SC-139         | Ranch House                    | Not Eligible                | 240408         |
| SC-140         | Ranch House                    | Not Eligible                | 204409         |
| SC-141         | Ranch House                    | Not Eligible                | 240410         |
| SC-142         | Ranch House                    | Not Eligible                | 240412         |
| SC-143         | Ranch House                    | Not Eligible                | 240413         |
| SC-144         | Georgian House                 | Listed                      | 64952          |
| SC-145         | Queen Anne Cottage             | <b>Potentially Eligible</b> | 240414         |
| SC-146         | Commercial: Motel              | Not Eligible                | 240415         |
| SC-147         | Social Circle United Methodist | Listed                      | 240416         |
| SC-148         | Gas Station                    | Not Eligible                | 240424         |
| SC-149         | Ranch House                    | Not Eligible                | 240425         |
| SC-150         | Ranch House                    | Not Eligible                | 240426         |
| SC-151         | Ranch House                    | Not Eligible                | 240427         |
| SC-152         | Ranch House                    | Not Eligible                | 240428         |
| SC-153         | Georgian House                 | Not Eligible                | 240429         |
| SC-154         | Georgian House                 | Not Eligible                | 240230         |
| SC-155         | Ranch House                    | Not Eligible                | 240438         |
| SC-156         | Ranch House                    | Not Eligible                | 240439         |
| SC-157         | Ranch House                    | Not Eligible                | 240440         |
| SC-158         | Ranch House                    | Not Eligible                | 240441         |
| SC-159         | English Cottage                | Listed                      | 240442         |
| SC-160         | Georgian House                 | Listed                      | 65153          |
| SC-161         | Queen Anne Cottage             | Listed                      | 65155          |
| SC-162         | Cross Gable Bungalow           | Not Eligible                | 240982         |
| SC-163         | Queen Anne Cottage             | Listed                      | 65161          |
| SC-164         | Gas Station                    | Not Eligible                | 240245         |
| SC-165         | Georgian House                 | Listed                      | 240246         |
| SC-166         | Georgian Cottage               | Listed                      | 240248         |
| SC-167         | Double Tower Church            | Listed                      | 240252         |
| SC-168         | Georgian Cottage               | Listed                      | 65131          |
| SC-169         | English Cottage                | Listed                      | 65132          |
| SC-170         | New South Cottage              | Listed                      | 65133          |
| SC-171         | Georgian House                 | Listed                      | 65134          |
| SC-172         | Georgian Cottage               | Potentially Eligible        | 240262         |
| SC-173         | Side Gable Bungalow            | Listed                      | 65139          |
| SC-174         | Georgian House                 | Listed                      | 65138          |
| SC-175         | Georgian House                 | Listed                      | 240265         |
| SC-176         | Gabled Ell Cottage             | Listed                      | 65136          |