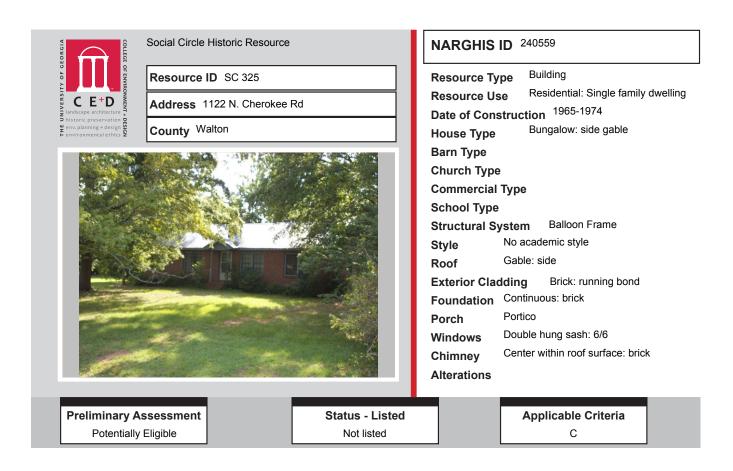

# ALL IDENTIFIED RESOURCES

| Resource<br>ID          | Description                                  | NRHP<br>Recommendation | GNARHGIS<br>ID     |
|-------------------------|----------------------------------------------|------------------------|--------------------|
| SC-309                  | Queen Anne Cottage                           | Listed                 | 240340             |
| SC-310                  | Georgian House                               | Listed                 | 240342             |
| SC-311                  | Georgian Cottage                             | Listed                 | 240343             |
| SC-312                  | New South Cottage                            | Listed                 | 240344             |
| SC-313                  | Front Gable Bungalow                         | Listed                 | 240347             |
| SC-314                  | <b>Cross Gable Bungalow</b>                  | Listed                 | 240348             |
| SC-315                  | New South Cottage                            | Listed                 | 240349             |
| SC-316                  | New South Cottage                            | Listed                 | 240350             |
| SC-317                  | Side Gable Bungalow                          | Not Eligible           | 240351             |
| SC-318                  | Central Hallway Cottage                      | Potentially Eligible   | 240352             |
| SC-319                  | Central Hallway Cottage                      | Potentially Eligible   | 240353             |
| SC-320                  | Gabled Ell Cottage                           | Not Eligible           | 240950             |
| SC-321                  | Ranch House                                  | Not Eligible           | 240931             |
| SC-322                  | Single Retail Commercial Structure           | Listed                 | 240375             |
| SC-323                  | Side Gable Bungalow                          | Not Eligible           | 240557             |
| SC-324                  | Ranch House                                  | Not Eligible           | 240558             |
| SC-325                  | Side Gable Bungalow                          | Potentially Eligible   | 240559             |
| SC-326                  | American Small House                         | Potentially Eligible   | 240560             |
| SC-327                  | Single Retail Commercial Structure           | Not Eligible           | 240561             |
| SC-328                  | Front Gable Bungalow                         | Not Eligible           | 240563             |
| SC-329                  | Front Gable Bungalow                         | Not Eligible           | 240593             |
| SC-330                  | Ranch House                                  | Not Eligible           | 240595             |
| SC-331                  | Gabled Ell Cottage                           | Not Eligible           | 65094              |
| SC-332                  | Side Gable Bungalow                          | Not Eligible           | 240597             |
| SC-333                  | English Cottage                              | Not Eligible           | 65095              |
| SC-334                  | Ranch House                                  | Not Eligible           | 240598             |
| SC-335                  | Multiple Retail Commercial Block             | Listed                 | 240599             |
| SC-336                  | Multiple Retail Commercial Block             | Listed                 | 240600             |
| SC-337                  | Multiple Retail Commercial Block             | Listed                 | 240601             |
| SC-338                  | Multiple Retail Commercial Block             | Listed                 | 240602             |
| SC-339                  | Multiple Retail Commercial Block             | Listed                 | 240603             |
| SC-340                  | Multiple Retail Commercial Block             | Listed                 | 240604             |
| SC-341                  | Multiple Retail Commercial Block             | Listed                 | 240605             |
| SC-342                  | Multiple Retail Commercial Block             | Listed                 | 240932             |
| SC-343                  | Multiple Retail Commercial Block             | Listed<br>Listed       | 240606             |
| SC-344                  | Multiple Retail Commercial Block             |                        | 240933             |
| SC-345                  | Ranch House                                  | Not Eligible<br>Listed | 240431             |
| SC-346                  | Front Gable Bungalow<br>Front Gable Bungalow | Listed                 | 240354             |
| <b>SC-347</b><br>SC-348 | American Small House                         | Not Eligible           | <b>240355</b>      |
| SC-348<br>SC-349        | Front Gable Bungalow                         | Listed                 | 240356             |
| SC-349<br>SC-350        | Front Gable Bungalow<br>Front Gable Bungalow | Listed                 | 240357<br>240360   |
| SC-350<br>SC-351        | Front Gable Bungalow                         | Listed                 | 240300             |
| SC-351<br>SC-352        | Georgian Cottage                             | Listed                 | 2403/3<br>240374   |
| 50-392                  | ovorgian oottage                             | Listu                  | <del>-</del> 403/4 |