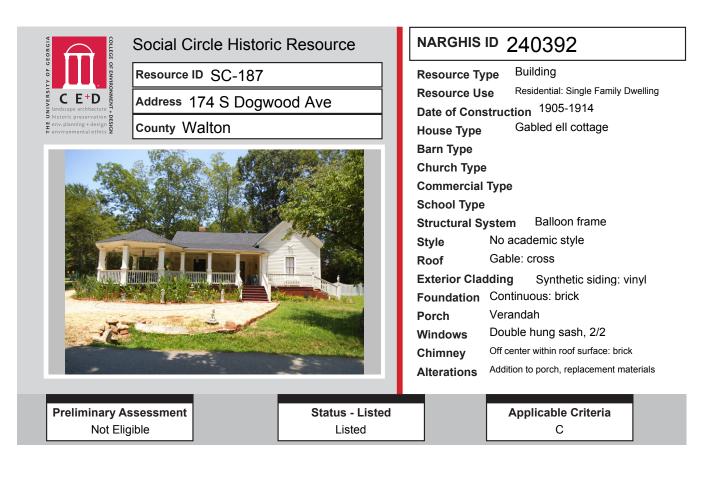

# ALL IDENTIFIED RESOURCES

| Resource<br>ID | Description                        | NRHP<br>Recommendation | GNARHGIS<br>ID |
|----------------|------------------------------------|------------------------|----------------|
| SC-1           | Willow Spring Church Road Cemetery | Eligible               | 240247         |
| SC-2           | Saddlebag: 2 Door                  | Listed                 | 240250         |
| SC-3           | Saddlebag: 2 Door                  | Listed                 | 240254         |
| SC-4           | Double Shotgun                     | Listed                 | 240257         |
| SC-5           | Double Shotgun                     | Listed                 | 240258         |
| SC-6           | Double Pen                         | Listed                 | 240263         |
| SC-7           | Hipped Bungalow                    | Listed                 | 240264         |
| SC-8           | Saddlebag: 2 Door                  | Listed                 | 240266         |
| SC-9           | Saddlebag: 2 Door                  | Listed                 | 240267         |
| SC-10          | Saddlebag: 2 Door                  | Listed                 | 240269         |
| SC-11          | Saddlebag: 2 Door                  | Listed                 | 240273         |
| SC-12          | Saddlebag: 2 Door                  | Listed                 | 240276         |
| SC-13          | Central Hallway Cottage            | Listed                 | 240277         |
| SC-14          | Saddlebag: 2 Door                  | Listed                 | 240301         |
| SC-15          | Saddlebag: 2 Door                  | Listed                 | 240302         |
| SC-16          | Saddlebag: 2 Door                  | Listed                 | 240303         |
| SC-17          | Saddlebag: 2 Door                  | Listed                 | 240304         |
| SC-18          | Saddlebag: 2 Door                  | Listed                 | 240305         |
| SC-19          | Saddlebag: 2 Door                  | Listed                 | 240306         |
| SC-20          | Saddlebag: 2 Door                  | Listed                 | 240308         |
| SC-21          | Saddlebag: 2 Door                  | Listed                 | 240309         |
| SC-22          | Saddlebag: 2 Door                  | Listed                 | 240310         |
| SC-23          | Saddlebag: 2 Door                  | Listed                 | 240312         |
| SC-24          | Double Pen                         | Listed                 | 240313         |
| SC-25          | Hall-parlor                        | Listed                 | 240314         |
| SC-26          | Gabled Ell Cottage                 | Listed                 | 240315         |
| SC-27          | Saddlebag: 2 Door                  | Listed                 | 240317         |
| SC-28          | Cross Gable Bungalow               | Not Eligible           | 240249         |
| SC-29          | New South Cottage                  | Not Eligible           | 240251         |
| SC-30          | Ranch House                        | Not Eligible           | 240253         |
| SC-31          | American Small House               | Not Eligible           | 240255         |
| SC-32          | Ranch House                        | Not Eligible           | 240256         |
| SC-33          | Queen Anne Cottage                 | Not Eligible           | 240259         |
| SC-34          | Georgian Cottage                   | Not Eligible           | 240260         |
| SC-35          | Georgian Cottage                   | Not Eligible           | 240261         |
| SC-36          | Georgian Cottage                   | Not Eligible           | 240290         |
| SC-37          | Gabled Ell Cottage                 | Listed                 | 240291         |
| SC-38          | Gabled Ell Cottage                 | Listed                 | 240292         |
| SC-39          | Shotgun                            | Listed                 | 240278         |
| SC-40          | Hall-parlor                        | Listed                 | 240279         |
| SC-41          | Saddlebag: 2 Door                  | Listed                 | 240280         |
| SC-42          | Saddlebag: 2 Door                  | Listed                 | 240281         |
| SC-43          | Saddlebag: unknown                 | Listed                 | 240282         |
| SC-44          | Hall-parlor                        | Listed                 | 240283         |

## ALL IDENTIFIED RESOURCES DATA

| Resource<br>ID | Description                        | NRHP<br>Recommendation      | GNARHGIS<br>ID |
|----------------|------------------------------------|-----------------------------|----------------|
| SC-177         | Queen Anne Cottage                 | Listed                      | 65135          |
| SC-178         | Saddlebag: Central Door            | Not Eligible                | 240268         |
| SC-179         | Central Hallway Cottage            | Potentially Eligible        | 65117          |
| SC-180         | Shotgun                            | Listed                      | 240379         |
| SC-181         | Single Retail Commercial Structure | Not Eligible                | 240381         |
| SC-182         | New South Cottage                  | Listed                      | 240383         |
| SC-183         | Great Walton Railroad Office       | Listed                      | 240386         |
| SC-184         | Single Retail Commercial Structure | Not Eligible                | 240387         |
| SC-185         | Queen Anne Cottage                 | Listed                      | 240390         |
| SC-186         | Georgian Cottage                   | Listed                      | 240391         |
| SC-187         | Gabled Ell Cottage                 | Not Eligible                | 240392         |
| SC-188         | Gabled Ell Cottage                 | Listed                      | 240394         |
| SC-189         | Cross Gable Bungalow               | <b>Potentially Eligible</b> | 240396         |
| SC-190         | Queen Anne Cottage                 | Potentially Eligible        | 240399         |
| SC-191         | Ranch House                        | Not Eligible                | 240912         |
| SC-192         | American Small House               | Potentially Eligible        | 240400         |
| SC-193         | Ranch House                        | Potentially Eligible        | 240417         |
| SC-194         | Side Gable Bungalow                | Not Eligible                | 240418         |
| SC-195         | Central Hallway Cottage            | Potentially Eligible        | 240419         |
| SC-196         | Georgian cottage                   | Listed                      | 240420         |
| SC-197         | Georgian Cottage                   | Listed                      | 240421         |
| SC-198         | Cross Gable Bungalow               | Listed                      | 240422         |
| SC-199         | Central Hallway Cottage            | Listed                      | 240423         |
| SC-200         | Queen Anne Cottage                 | Potentially Eligible        | 240502         |
| SC-201         | Front Gable Bungalow               | Not Eligible                | 240503         |
| SC-202         | New South Cottage                  | Not Eligible                | 64934          |
| SC-203         | Ranch House                        | Not Eligible                | 240504         |
| SC-204         | Ranch House                        | Not Eligible                | 240505         |
| SC-205         | Side Gable Bungalow                | Not Eligible                | 240518         |
| SC-206         | Ranch House                        | Not Eligible                | 240519         |
| SC-207         | Ranch House                        | Not Eligible                | 240521         |
| SC-208         | Ranch House                        | Not Eligible                | 240522         |
| SC-209         | Ranch House                        | Not Eligible                | 240523         |
| SC-210         | Ranch House                        | Not Eligible                | 240524         |
| SC-211         | Ranch House                        | Not Eligible                | 240525         |
| SC-212         | Ranch House                        | Not Eligible                | 240527         |
| SC-213         | Cemetery                           | Not Eligible                | 240536         |
| SC-214         | Front Gable Bungalow               | Not Eligible                | 240538         |
| SC-215         | Front Gable Bungalow               | Not Eligible                | 240540         |
| SC-216         | Front Gable Bungalow               | Not Eligible                | 240542         |
| SC-217         | Front Gable Bungalow               | Not Eligible                | 240545         |
| SC-218         | Front Gable Bungalow               | Not Eligible                | 240549         |
| SC-219         | Front Gable Bungalow               | Not Eligible                | 240564         |
| SC-220         | American Small House               | Not Eligible                | 240550         |
|                |                                    | 0                           | 1-00-          |