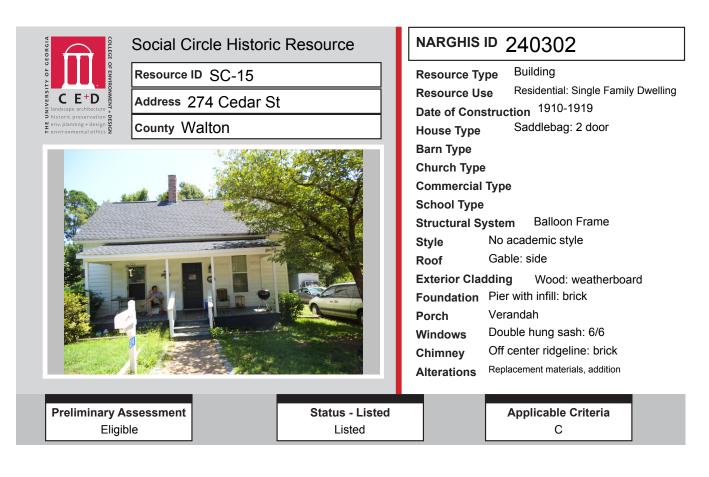

# ALL IDENTIFIED RESOURCES

| Resource<br>ID | Description              | NRHP<br>Recommendation | GNARHGIS<br>ID |
|----------------|--------------------------|------------------------|----------------|
| SC-45          | Saddlebag: 2 Door        | Listed                 | 240284         |
| SC-46          | Hipped Bungalow          | Listed                 | 240285         |
| SC-47          | Cemetery                 | Listed                 | 240286         |
| SC-48          | Ranch House              | Potentially Eligible   | 240287         |
| SC-49          | Ranch House              | Potentially Eligible   | 240288         |
| SC-50          | Central Hallway Cottage  | Listed                 | 240289         |
| SC-51          | Ranch House              | Not Eligible           | 240898         |
| SC-52          | Georgian House           | Not Eligible           | 64935          |
| SC-53          | Ranch House              | Not Eligible           | 240311         |
| SC-54          | Saddlebag: 2 Door        | Listed                 | 241005         |
| SC-55          | Hall-parlor              | Not Eligible           | 241002         |
| SC-56          | Saddlebag: 2 Door        | Not Eligible           | 65119          |
| SC-57          | Georgian Cottage         | Potentially Eligible   | 240316         |
| SC-58          | Pyramid Cottage          | Not Eligible           | 240318         |
| SC-59          | Other                    | Not Eligible           | 240358         |
| SC-60          | Ranch House              | Not Eligible           | 240904         |
| SC-61          | Cross Gable Bungalow     | Not Eligible           | 240359         |
| SC-62          | Ranch House              | Not Eligible           | 240361         |
| SC-63          | New South Cottage        | Not Eligible           | 240362         |
| SC-64          | Front Gable Bungalow     | Not Eligible           | 240363         |
| SC-65          | Side Gable Bungalow      | Not Eligible           | 240905         |
| SC-66          | Side Gable Bungalow      | Potentially Eligible   | 240906         |
| SC-67          | Ranch House              | Not Eligible           | 240907         |
| SC-68          | Ranch House              | Not Eligible           | 240448         |
| SC-69          | Ranch House              | Not Eligible           | 240449         |
| SC-70          | Ranch House              | Not Eligible           | 240450         |
| SC-71          | Connor Family Cemetery   | Potentially Eligible   | 240451         |
| SC-72          | Ranch House              | Potentially Eligible   | 240454         |
| SC-73          | Ranch House              | Not Eligible           | 240455         |
| SC-74          | Front Gable Bungalow     | Listed                 | 65144          |
| SC-75          | Mars Hill Baptist Church | Listed                 | 240616         |
| SC-76          | Gabled Ell Cottage       | Listed                 | 240617         |
| SC-77          | Georgian House           | Listed                 | 240656         |
| SC-78          | Georgian House           | Listed                 | 240662         |
| SC-79          | Georgian House           | Listed                 | 240665         |
| SC-80          | Queen Anne House         | Listed                 | 240668         |
| SC-81          | Queen Anne Cottage       | Listed                 | 240669         |
| SC-82          | Hall-parlor              | Listed                 | 240685         |
| SC-83          | English Cottage          | Listed                 | 240686         |
| SC-84          | English Cottage          | Listed                 | 240687         |
| SC-85          | Side Gable Bungalow      | Potentially Eligible   | 240270         |
| SC-86          | Side Gable Bungalow      | Not Eligible           | 240271         |
| SC-87          | New South Cottage        | Potentially Eligible   | 64924          |
| SC-88          | Duplex                   | Not Eligible           | 240272         |