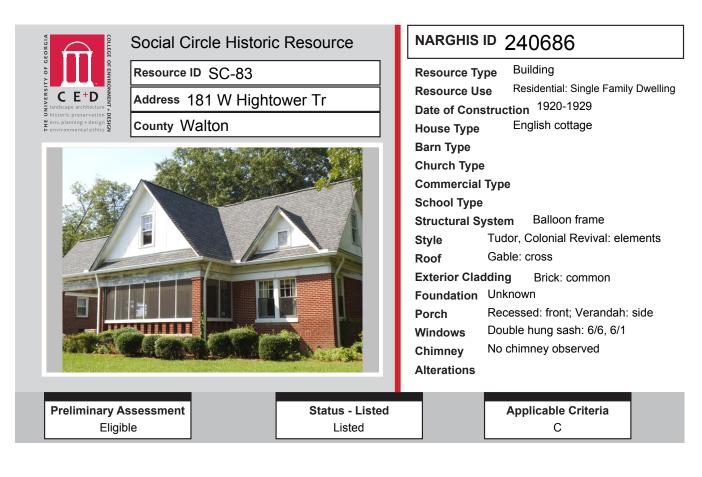

# ALL IDENTIFIED RESOURCES

| Resource<br>ID | Description              | NRHP<br>Recommendation | GNARHGIS<br>ID |
|----------------|--------------------------|------------------------|----------------|
| SC-45          | Saddlebag: 2 Door        | Listed                 | 240284         |
| SC-46          | Hipped Bungalow          | Listed                 | 240285         |
| SC-47          | Cemetery                 | Listed                 | 240286         |
| SC-48          | Ranch House              | Potentially Eligible   | 240287         |
| SC-49          | Ranch House              | Potentially Eligible   | 240288         |
| SC-50          | Central Hallway Cottage  | Listed                 | 240289         |
| SC-51          | Ranch House              | Not Eligible           | 240898         |
| SC-52          | Georgian House           | Not Eligible           | 64935          |
| SC-53          | Ranch House              | Not Eligible           | 240311         |
| SC-54          | Saddlebag: 2 Door        | Listed                 | 241005         |
| SC-55          | Hall-parlor              | Not Eligible           | 241002         |
| SC-56          | Saddlebag: 2 Door        | Not Eligible           | 65119          |
| SC-57          | Georgian Cottage         | Potentially Eligible   | 240316         |
| SC-58          | Pyramid Cottage          | Not Eligible           | 240318         |
| SC-59          | Other                    | Not Eligible           | 240358         |
| SC-60          | Ranch House              | Not Eligible           | 240904         |
| SC-61          | Cross Gable Bungalow     | Not Eligible           | 240359         |
| SC-62          | Ranch House              | Not Eligible           | 240361         |
| SC-63          | New South Cottage        | Not Eligible           | 240362         |
| SC-64          | Front Gable Bungalow     | Not Eligible           | 240363         |
| SC-65          | Side Gable Bungalow      | Not Eligible           | 240905         |
| SC-66          | Side Gable Bungalow      | Potentially Eligible   | 240906         |
| SC-67          | Ranch House              | Not Eligible           | 240907         |
| SC-68          | Ranch House              | Not Eligible           | 240448         |
| SC-69          | Ranch House              | Not Eligible           | 240449         |
| SC-70          | Ranch House              | Not Eligible           | 240450         |
| SC-71          | Connor Family Cemetery   | Potentially Eligible   | 240451         |
| SC-72          | Ranch House              | Potentially Eligible   | 240454         |
| SC-73          | Ranch House              | Not Eligible           | 240455         |
| SC-74          | Front Gable Bungalow     | Listed                 | 65144          |
| SC-75          | Mars Hill Baptist Church | Listed                 | 240616         |
| SC-76          | Gabled Ell Cottage       | Listed                 | 240617         |
| SC-77          | Georgian House           | Listed                 | 240656         |
| SC-78          | Georgian House           | Listed                 | 240662         |
| SC-79          | Georgian House           | Listed                 | 240665         |
| SC-80          | Queen Anne House         | Listed                 | 240668         |
| SC-81          | Queen Anne Cottage       | Listed                 | 240669         |
| SC-82          | Hall-parlor              | Listed                 | 240685         |
| SC-83          | English Cottage          | Listed                 | 240686         |
| SC-84          | English Cottage          | Listed                 | 240687         |
| SC-85          | Side Gable Bungalow      | Potentially Eligible   | 240270         |
| SC-86          | Side Gable Bungalow      | Not Eligible           | 240271         |
| SC-87          | New South Cottage        | Potentially Eligible   | 64924          |
| SC-88          | Duplex                   | Not Eligible           | 240272         |