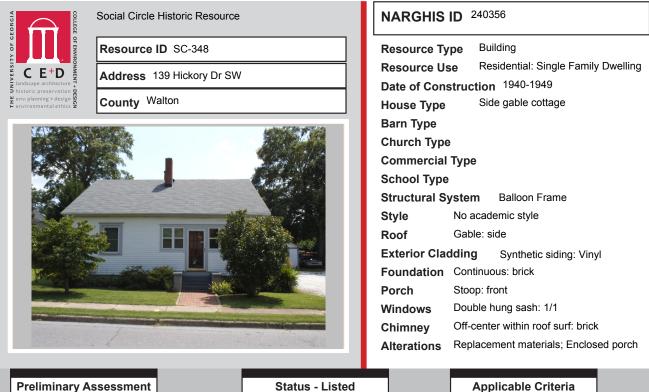

# ALL IDENTIFIED RESOURCES

| Resource<br>ID          | Description                                  | NRHP<br>Recommendation | GNARHGIS<br>ID     |
|-------------------------|----------------------------------------------|------------------------|--------------------|
| SC-309                  | Queen Anne Cottage                           | Listed                 | 240340             |
| SC-310                  | Georgian House                               | Listed                 | 240342             |
| SC-311                  | Georgian Cottage                             | Listed                 | 240343             |
| SC-312                  | New South Cottage                            | Listed                 | 240344             |
| SC-313                  | Front Gable Bungalow                         | Listed                 | 240347             |
| SC-314                  | <b>Cross Gable Bungalow</b>                  | Listed                 | 240348             |
| SC-315                  | New South Cottage                            | Listed                 | 240349             |
| SC-316                  | New South Cottage                            | Listed                 | 240350             |
| SC-317                  | Side Gable Bungalow                          | Not Eligible           | 240351             |
| SC-318                  | Central Hallway Cottage                      | Potentially Eligible   | 240352             |
| SC-319                  | Central Hallway Cottage                      | Potentially Eligible   | 240353             |
| SC-320                  | Gabled Ell Cottage                           | Not Eligible           | 240950             |
| SC-321                  | Ranch House                                  | Not Eligible           | 240931             |
| SC-322                  | Single Retail Commercial Structure           | Listed                 | 240375             |
| SC-323                  | Side Gable Bungalow                          | Not Eligible           | 240557             |
| SC-324                  | Ranch House                                  | Not Eligible           | 240558             |
| SC-325                  | Side Gable Bungalow                          | Potentially Eligible   | 240559             |
| SC-326                  | American Small House                         | Potentially Eligible   | 240560             |
| SC-327                  | Single Retail Commercial Structure           | Not Eligible           | 240561             |
| SC-328                  | Front Gable Bungalow                         | Not Eligible           | 240563             |
| SC-329                  | Front Gable Bungalow                         | Not Eligible           | 240593             |
| SC-330                  | Ranch House                                  | Not Eligible           | 240595             |
| SC-331                  | Gabled Ell Cottage                           | Not Eligible           | 65094              |
| SC-332                  | Side Gable Bungalow                          | Not Eligible           | 240597             |
| SC-333                  | English Cottage                              | Not Eligible           | 65095              |
| SC-334                  | Ranch House                                  | Not Eligible           | 240598             |
| SC-335                  | Multiple Retail Commercial Block             | Listed                 | 240599             |
| SC-336                  | Multiple Retail Commercial Block             | Listed                 | 240600             |
| SC-337                  | Multiple Retail Commercial Block             | Listed                 | 240601             |
| SC-338                  | Multiple Retail Commercial Block             | Listed                 | 240602             |
| SC-339                  | Multiple Retail Commercial Block             | Listed                 | 240603             |
| SC-340                  | Multiple Retail Commercial Block             | Listed                 | 240604             |
| SC-341                  | Multiple Retail Commercial Block             | Listed                 | 240605             |
| SC-342                  | Multiple Retail Commercial Block             | Listed                 | 240932             |
| SC-343                  | Multiple Retail Commercial Block             | Listed<br>Listed       | 240606             |
| SC-344                  | Multiple Retail Commercial Block             |                        | 240933             |
| SC-345                  | Ranch House                                  | Not Eligible<br>Listed | 240431             |
| SC-346                  | Front Gable Bungalow<br>Front Gable Bungalow | Listed                 | 240354             |
| <b>SC-347</b><br>SC-348 | American Small House                         | Not Eligible           | <b>240355</b>      |
| SC-348<br>SC-349        | Front Gable Bungalow                         | Listed                 | 240356             |
| SC-349<br>SC-350        | Front Gable Bungalow<br>Front Gable Bungalow | Listed                 | 240357<br>240360   |
| SC-350<br>SC-351        | Front Gable Bungalow                         | Listed                 | 240300             |
| SC-351<br>SC-352        | Georgian Cottage                             | Listed                 | 2403/3<br>240374   |
| 50-392                  | ovorgian oottage                             | Listu                  | <del>-</del> 403/4 |