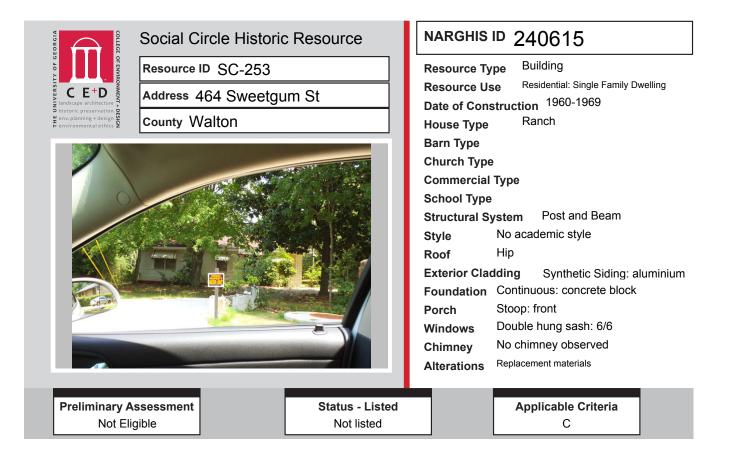

# ALL IDENTIFIED RESOURCES

| Resource<br>ID | Description                      | NRHP<br>Recommendation | GNARHGIS<br>ID |
|----------------|----------------------------------|------------------------|----------------|
| SC-221         | Ranch House                      | Not Eligible           | 240562         |
| SC-222         | Multiple Retail Commercial Block | Listed                 | 240567         |
| SC-223         | Multiple Retail Commercial Block | Listed                 | 65145          |
| SC-224         | Multiple Retail Commercial Block | Listed                 | 240584         |
| SC-225         | Multiple Retail Commercial Block | Listed                 | 240585         |
| SC-226         | Multiple Retail Commercial Block | Listed                 | 240586         |
| SC-227         | Multiple Retail Commercial Block | Listed                 | 240587         |
| SC-228         | Multiple Retail Commercial Block | Listed                 | 65148          |
| SC-229         | American Small House             | Not Eligible           | 240588         |
| SC-230         | Cross Gable Bungalow             | Listed                 | <b>2403</b> 77 |
| SC-231         | Side Gable Bungalow              | Not Eligible           | 240590         |
| SC-232         | double pen                       | Not Eligible           | 240591         |
| SC-233         | Cross Gable Bungalow             | Not Eligible           | 240607         |
| SC-234         | Ranch House                      | Not Eligible           | 240609         |
| SC-235         | Ranch House                      | Not Eligible           | 240610         |
| SC-236         | American Small House             | Not Eligible           | 240611         |
| SC-237         | Ranch House                      | Not Eligible           | 240612         |
| SC-238         | Cross Gable Bungalow             | Not Eligible           | 240618         |
| SC-239         | Gabled Ell Cottage               | Potentially Eligible   | 240619         |
| SC-240         | Side Gable Bungalow              | Not Eligible           | 240620         |
| SC-241         | Ranch House                      | Potentially Eligible   | 240621         |
| SC-242         | Georgian cottage                 | Not Eligible           | 240623         |
| SC-243         | Front Gable Bungalow             | Not Eligible           | 240622         |
| SC-244         | American Small House             | Not Eligible           | 240624         |
| SC-245         | American Small House             | Not Eligible           | 240625         |
| SC-246         | Cross Gable Bungalow             | Listed                 | 65159          |
| SC-247         | Ranch House                      | Not Eligible           | 240627         |
| SC-248         | Ranch House                      | Not Eligible           | 240628         |
| SC-249         | Queen Anne Cottage               | Listed                 | 65168          |
| SC-250         | Side Gable Bungalow              | Listed                 | 240608         |
| SC-251         | Gabled Ell Cottage               | Listed                 | 240613         |
| SC-252         | Gabled Ell Cottage               | Listed                 | 240614         |
| SC-253         | Ranch House                      | Not Eligible           | 240615         |
| SC-254         | Ranch House                      | Not Eligible           | 240629         |
| SC-255         | Ranch House                      | Not Eligible           | 240630         |
| SC-256         | Ranch House                      | Not Eligible           | 240631         |
| SC-257         | Ranch House                      | Potentially Eligible   | 240635         |
| SC-258         | Ranch House                      | Not Eligible           | 240637         |
| SC-259         | Ranch House                      | Not Eligible           | 240639         |
| SC-260         | Hipped Bungalow                  | Not Eligible           | 240641         |
| SC-261         | Gabled Ell Cottage               | Potentially Eligible   | 240642         |
| SC-262         | Ranch House                      | Not Eligible           | 240644         |
| SC-263         | Ranch House                      | Not Eligible           | 240645         |
| SC-264         | Ranch House                      | Not Eligible           | 240646         |