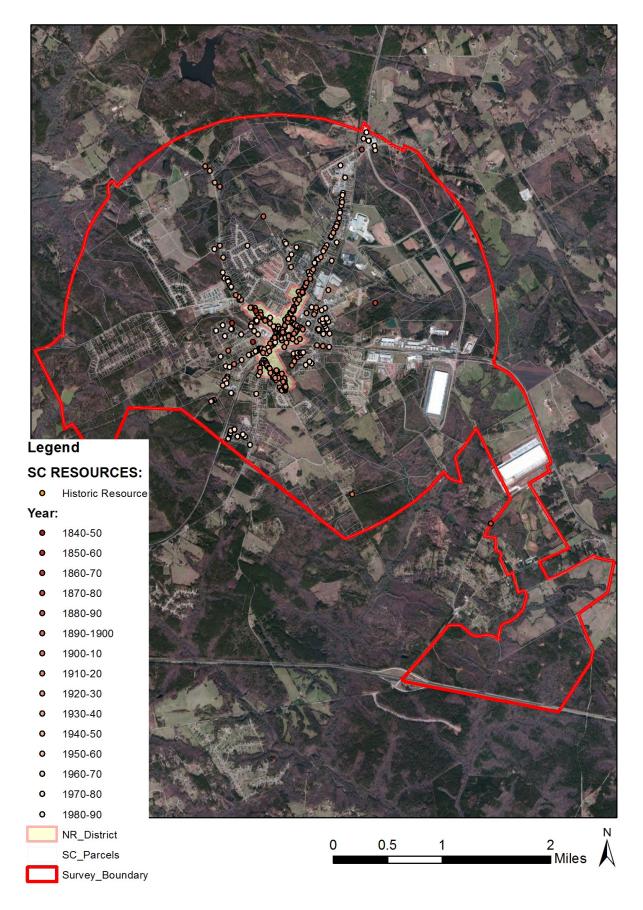

### Survey Results

The survey team reexamined resources documented in the 2002-2003 HPD survey of Social Circle, as well as those that have surpassed the 45 year age limit. The survey documented the current architectural integrity of the existing Social Circle Historic District and surrounding areas in order to place post war structures in a historic context. The Social Circle Historic District is comprised of residential, commercial, and industrial structures, including the historic downtown, and date to the turn of the 20th century.

A total of 370 resources were documented that meet and maintain a minimum level of age<sup>1</sup>, integrity, and significance. The construction date of all identified resources range from the mid-1840s to the mid-1980s; the period with the most extant resources is from 1955-1974 with 53 (14%), followed by 1900-1914 with 43 (12%). The variance in building type and architectural styles exhibited throughout Social Circle is typical for 19th century towns located along railroads. The majority of identified resources are single family dwellings (83%), with the most common types being the Ranch House (31%) and the Saddlebag (8.7%). The majority of all resources (65.6%) did not exhibit any type of high style architecture, and are considered to be of no academic style.<sup>2</sup>