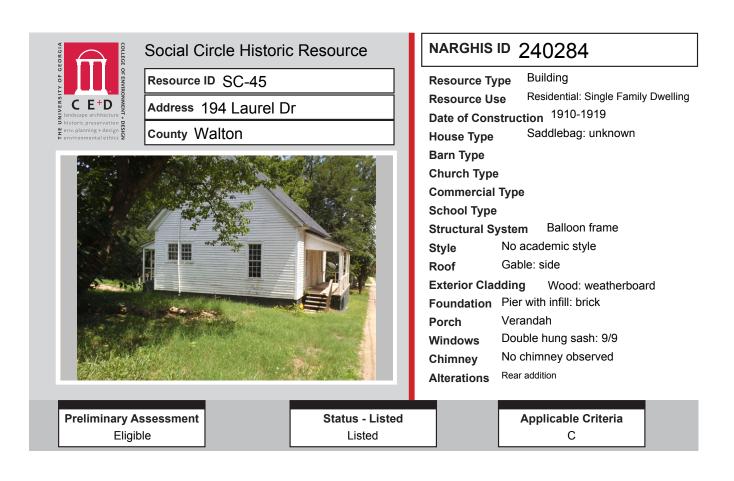

# ALL IDENTIFIED RESOURCES

| Resource<br>ID | Description                        | NRHP<br>Recommendation | GNARHGIS<br>ID |
|----------------|------------------------------------|------------------------|----------------|
| SC-1           | Willow Spring Church Road Cemetery | Eligible               | 240247         |
| SC-2           | Saddlebag: 2 Door                  | Listed                 | 240250         |
| SC-3           | Saddlebag: 2 Door                  | Listed                 | 240254         |
| SC-4           | Double Shotgun                     | Listed                 | 240257         |
| SC-5           | Double Shotgun                     | Listed                 | 240258         |
| SC-6           | Double Pen                         | Listed                 | 240263         |
| SC-7           | Hipped Bungalow                    | Listed                 | 240264         |
| SC-8           | Saddlebag: 2 Door                  | Listed                 | 240266         |
| SC-9           | Saddlebag: 2 Door                  | Listed                 | 240267         |
| SC-10          | Saddlebag: 2 Door                  | Listed                 | 240269         |
| SC-11          | Saddlebag: 2 Door                  | Listed                 | 240273         |
| SC-12          | Saddlebag: 2 Door                  | Listed                 | 240276         |
| SC-13          | Central Hallway Cottage            | Listed                 | 240277         |
| SC-14          | Saddlebag: 2 Door                  | Listed                 | 240301         |
| SC-15          | Saddlebag: 2 Door                  | Listed                 | 240302         |
| SC-16          | Saddlebag: 2 Door                  | Listed                 | 240303         |
| SC-17          | Saddlebag: 2 Door                  | Listed                 | 240304         |
| SC-18          | Saddlebag: 2 Door                  | Listed                 | 240305         |
| SC-19          | Saddlebag: 2 Door                  | Listed                 | 240306         |
| SC-20          | Saddlebag: 2 Door                  | Listed                 | 240308         |
| SC-21          | Saddlebag: 2 Door                  | Listed                 | 240309         |
| SC-22          | Saddlebag: 2 Door                  | Listed                 | 240310         |
| SC-23          | Saddlebag: 2 Door                  | Listed                 | 240312         |
| SC-24          | Double Pen                         | Listed                 | 240313         |
| SC-25          | Hall-parlor                        | Listed                 | 240314         |
| SC-26          | Gabled Ell Cottage                 | Listed                 | 240315         |
| SC-27          | Saddlebag: 2 Door                  | Listed                 | 240317         |
| SC-28          | Cross Gable Bungalow               | Not Eligible           | 240249         |
| SC-29          | New South Cottage                  | Not Eligible           | 240251         |
| SC-30          | Ranch House                        | Not Eligible           | 240253         |
| SC-31          | American Small House               | Not Eligible           | 240255         |
| SC-32          | Ranch House                        | Not Eligible           | 240256         |
| SC-33          | Queen Anne Cottage                 | Not Eligible           | 240259         |
| SC-34          | Georgian Cottage                   | Not Eligible           | 240260         |
| SC-35          | Georgian Cottage                   | Not Eligible           | 240261         |
| SC-36          | Georgian Cottage                   | Not Eligible           | 240290         |
| SC-37          | Gabled Ell Cottage                 | Listed                 | 240291         |
| SC-38          | Gabled Ell Cottage                 | Listed                 | 240292         |
| SC-39          | Shotgun                            | Listed                 | 240278         |
| SC-40          | Hall-parlor                        | Listed                 | 240279         |
| SC-41          | Saddlebag: 2 Door                  | Listed                 | 240280         |
| SC-42          | Saddlebag: 2 Door                  | Listed                 | 240281         |
| SC-43          | Saddlebag: unknown                 | Listed                 | 240282         |
| SC-44          | Hall-parlor                        | Listed                 | 240283         |

# ALL IDENTIFIED RESOURCES

| Resource<br>ID | Description              | NRHP<br>Recommendation | GNARHGIS<br>ID |
|----------------|--------------------------|------------------------|----------------|
| SC-45          | Saddlebag: 2 Door        | Listed                 | 240284         |
| SC-46          | Hipped Bungalow          | Listed                 | 240285         |
| SC-47          | Cemetery                 | Listed                 | 240286         |
| SC-48          | Ranch House              | Potentially Eligible   | 240287         |
| SC-49          | Ranch House              | Potentially Eligible   | 240288         |
| SC-50          | Central Hallway Cottage  | Listed                 | 240289         |
| SC-51          | Ranch House              | Not Eligible           | 240898         |
| SC-52          | Georgian House           | Not Eligible           | 64935          |
| SC-53          | Ranch House              | Not Eligible           | 240311         |
| SC-54          | Saddlebag: 2 Door        | Listed                 | 241005         |
| SC-55          | Hall-parlor              | Not Eligible           | 241002         |
| SC-56          | Saddlebag: 2 Door        | Not Eligible           | 65119          |
| SC-57          | Georgian Cottage         | Potentially Eligible   | 240316         |
| SC-58          | Pyramid Cottage          | Not Eligible           | 240318         |
| SC-59          | Other                    | Not Eligible           | 240358         |
| SC-60          | Ranch House              | Not Eligible           | 240904         |
| SC-61          | Cross Gable Bungalow     | Not Eligible           | 240359         |
| SC-62          | Ranch House              | Not Eligible           | 240361         |
| SC-63          | New South Cottage        | Not Eligible           | 240362         |
| SC-64          | Front Gable Bungalow     | Not Eligible           | 240363         |
| SC-65          | Side Gable Bungalow      | Not Eligible           | 240905         |
| SC-66          | Side Gable Bungalow      | Potentially Eligible   | 240906         |
| SC-67          | Ranch House              | Not Eligible           | 240907         |
| SC-68          | Ranch House              | Not Eligible           | 240448         |
| SC-69          | Ranch House              | Not Eligible           | 240449         |
| SC-70          | Ranch House              | Not Eligible           | 240450         |
| SC-71          | Connor Family Cemetery   | Potentially Eligible   | 240451         |
| SC-72          | Ranch House              | Potentially Eligible   | 240454         |
| SC-73          | Ranch House              | Not Eligible           | 240455         |
| SC-74          | Front Gable Bungalow     | Listed                 | 65144          |
| SC-75          | Mars Hill Baptist Church | Listed                 | 240616         |
| SC-76          | Gabled Ell Cottage       | Listed                 | 240617         |
| SC-77          | Georgian House           | Listed                 | 240656         |
| SC-78          | Georgian House           | Listed                 | 240662         |
| SC-79          | Georgian House           | Listed                 | 240665         |
| SC-80          | Queen Anne House         | Listed                 | 240668         |
| SC-81          | Queen Anne Cottage       | Listed                 | 240669         |
| SC-82          | Hall-parlor              | Listed                 | 240685         |
| SC-83          | English Cottage          | Listed                 | 240686         |
| SC-84          | English Cottage          | Listed                 | 240687         |
| SC-85          | Side Gable Bungalow      | Potentially Eligible   | 240270         |
| SC-86          | Side Gable Bungalow      | Not Eligible           | 240271         |
| SC-87          | New South Cottage        | Potentially Eligible   | 64924          |
| SC-88          | Duplex                   | Not Eligible           | 240272         |