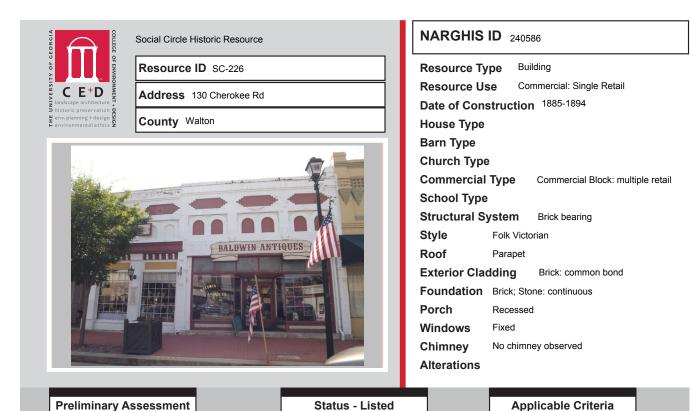

# ALL IDENTIFIED RESOURCES

| Resource<br>ID | Description                      | NRHP<br>Recommendation | GNARHGIS<br>ID |
|----------------|----------------------------------|------------------------|----------------|
| SC-221         | Ranch House                      | Not Eligible           | 240562         |
| SC-222         | Multiple Retail Commercial Block | Listed                 | 240567         |
| SC-223         | Multiple Retail Commercial Block | Listed                 | 65145          |
| SC-224         | Multiple Retail Commercial Block | Listed                 | 240584         |
| SC-225         | Multiple Retail Commercial Block | Listed                 | 240585         |
| SC-226         | Multiple Retail Commercial Block | Listed                 | 240586         |
| SC-227         | Multiple Retail Commercial Block | Listed                 | 240587         |
| SC-228         | Multiple Retail Commercial Block | Listed                 | 65148          |
| SC-229         | American Small House             | Not Eligible           | 240588         |
| SC-230         | Cross Gable Bungalow             | Listed                 | <b>2403</b> 77 |
| SC-231         | Side Gable Bungalow              | Not Eligible           | 240590         |
| SC-232         | double pen                       | Not Eligible           | 240591         |
| SC-233         | Cross Gable Bungalow             | Not Eligible           | 240607         |
| SC-234         | Ranch House                      | Not Eligible           | 240609         |
| SC-235         | Ranch House                      | Not Eligible           | 240610         |
| SC-236         | American Small House             | Not Eligible           | 240611         |
| SC-237         | Ranch House                      | Not Eligible           | 240612         |
| SC-238         | Cross Gable Bungalow             | Not Eligible           | 240618         |
| SC-239         | Gabled Ell Cottage               | Potentially Eligible   | 240619         |
| SC-240         | Side Gable Bungalow              | Not Eligible           | 240620         |
| SC-241         | Ranch House                      | Potentially Eligible   | 240621         |
| SC-242         | Georgian cottage                 | Not Eligible           | 240623         |
| SC-243         | Front Gable Bungalow             | Not Eligible           | 240622         |
| SC-244         | American Small House             | Not Eligible           | 240624         |
| SC-245         | American Small House             | Not Eligible           | 240625         |
| SC-246         | Cross Gable Bungalow             | Listed                 | 65159          |
| SC-247         | Ranch House                      | Not Eligible           | 240627         |
| SC-248         | Ranch House                      | Not Eligible           | 240628         |
| SC-249         | Queen Anne Cottage               | Listed                 | 65168          |
| SC-250         | Side Gable Bungalow              | Listed                 | 240608         |
| SC-251         | Gabled Ell Cottage               | Listed                 | 240613         |
| SC-252         | Gabled Ell Cottage               | Listed                 | 240614         |
| SC-253         | Ranch House                      | Not Eligible           | 240615         |
| SC-254         | Ranch House                      | Not Eligible           | 240629         |
| SC-255         | Ranch House                      | Not Eligible           | 240630         |
| SC-256         | Ranch House                      | Not Eligible           | 240631         |
| SC-257         | Ranch House                      | Potentially Eligible   | 240635         |
| SC-258         | Ranch House                      | Not Eligible           | 240637         |
| SC-259         | Ranch House                      | Not Eligible           | 240639         |
| SC-260         | Hipped Bungalow                  | Not Eligible           | 240641         |
| SC-261         | Gabled Ell Cottage               | Potentially Eligible   | 240642         |
| SC-262         | Ranch House                      | Not Eligible           | 240644         |
| SC-263         | Ranch House                      | Not Eligible           | 240645         |
| SC-264         | Ranch House                      | Not Eligible           | 240646         |