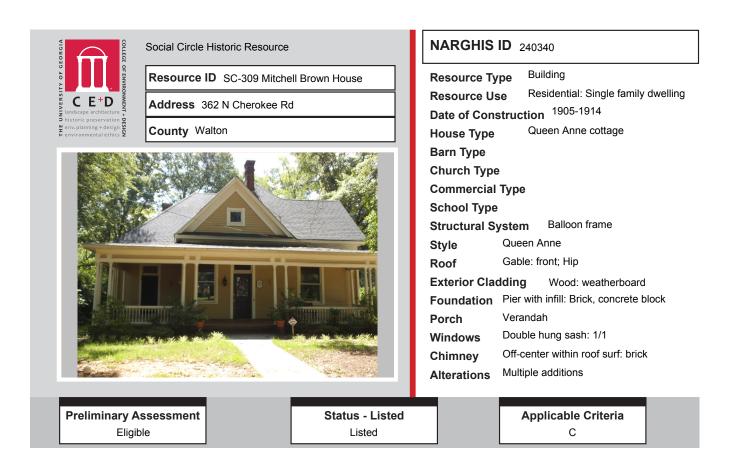

# ALL IDENTIFIED RESOURCES

| Resource<br>ID          | Description                                  | NRHP<br>Recommendation | GNARHGIS<br>ID     |
|-------------------------|----------------------------------------------|------------------------|--------------------|
| SC-309                  | Queen Anne Cottage                           | Listed                 | 240340             |
| SC-310                  | Georgian House                               | Listed                 | 240342             |
| SC-311                  | Georgian Cottage                             | Listed                 | 240343             |
| SC-312                  | New South Cottage                            | Listed                 | 240344             |
| SC-313                  | Front Gable Bungalow                         | Listed                 | 240347             |
| SC-314                  | <b>Cross Gable Bungalow</b>                  | Listed                 | 240348             |
| SC-315                  | New South Cottage                            | Listed                 | 240349             |
| SC-316                  | New South Cottage                            | Listed                 | 240350             |
| SC-317                  | Side Gable Bungalow                          | Not Eligible           | 240351             |
| SC-318                  | Central Hallway Cottage                      | Potentially Eligible   | 240352             |
| SC-319                  | Central Hallway Cottage                      | Potentially Eligible   | 240353             |
| SC-320                  | Gabled Ell Cottage                           | Not Eligible           | 240950             |
| SC-321                  | Ranch House                                  | Not Eligible           | 240931             |
| SC-322                  | Single Retail Commercial Structure           | Listed                 | 240375             |
| SC-323                  | Side Gable Bungalow                          | Not Eligible           | 240557             |
| SC-324                  | Ranch House                                  | Not Eligible           | 240558             |
| SC-325                  | Side Gable Bungalow                          | Potentially Eligible   | 240559             |
| SC-326                  | American Small House                         | Potentially Eligible   | 240560             |
| SC-327                  | Single Retail Commercial Structure           | Not Eligible           | 240561             |
| SC-328                  | Front Gable Bungalow                         | Not Eligible           | 240563             |
| SC-329                  | Front Gable Bungalow                         | Not Eligible           | 240593             |
| SC-330                  | Ranch House                                  | Not Eligible           | 240595             |
| SC-331                  | Gabled Ell Cottage                           | Not Eligible           | 65094              |
| SC-332                  | Side Gable Bungalow                          | Not Eligible           | 240597             |
| SC-333                  | English Cottage                              | Not Eligible           | 65095              |
| SC-334                  | Ranch House                                  | Not Eligible           | 240598             |
| SC-335                  | Multiple Retail Commercial Block             | Listed                 | 240599             |
| SC-336                  | Multiple Retail Commercial Block             | Listed                 | 240600             |
| SC-337                  | Multiple Retail Commercial Block             | Listed                 | 240601             |
| SC-338                  | Multiple Retail Commercial Block             | Listed                 | 240602             |
| SC-339                  | Multiple Retail Commercial Block             | Listed                 | 240603             |
| SC-340                  | Multiple Retail Commercial Block             | Listed                 | 240604             |
| SC-341                  | Multiple Retail Commercial Block             | Listed                 | 240605             |
| SC-342                  | Multiple Retail Commercial Block             | Listed                 | 240932             |
| SC-343                  | Multiple Retail Commercial Block             | Listed<br>Listed       | 240606             |
| SC-344                  | Multiple Retail Commercial Block             |                        | 240933             |
| SC-345                  | Ranch House                                  | Not Eligible<br>Listed | 240431             |
| SC-346                  | Front Gable Bungalow<br>Front Gable Bungalow | Listed                 | 240354             |
| <b>SC-347</b><br>SC-348 | American Small House                         | Not Eligible           | <b>240355</b>      |
| SC-348<br>SC-349        | Front Gable Bungalow                         | Listed                 | 240356             |
| SC-349<br>SC-350        | Front Gable Bungalow<br>Front Gable Bungalow | Listed                 | 240357<br>240360   |
| SC-350<br>SC-351        | Front Gable Bungalow                         | Listed                 | 240300             |
| SC-351<br>SC-352        | Georgian Cottage                             | Listed                 | 2403/3<br>240374   |
| 50-392                  | ovorgian oottage                             | Listu                  | <del>-</del> 403/4 |