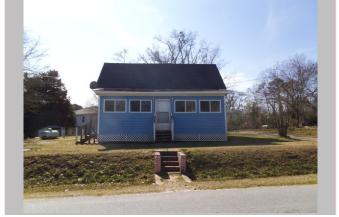

# DATA

| Resource<br>ID | Description                 | NRHP<br>Recommendation | GNARHGIS<br>ID |
|----------------|-----------------------------|------------------------|----------------|
| SC-353         | <b>Cross Gable Bungalow</b> | Listed                 | 241007         |
| SC-354         | Cross Gable Bungalow        | Potentially Eligible   | 240589         |
| SC-355         | Side Gable Bungalow         | Listed                 | 65128          |
| SC-356         | Side Gable Bungalow         | Listed                 | 242524         |
| SC-357         | Hipped Bungalow             | Listed                 | 65127          |
| SC-358         | School building: multi-wing | Not Eligible           | 242525         |
| SC-359         | Queen Anne Cottage          | Listed                 | 65144          |
| SC-360         | Queen Anne House            | Listed                 | 65125          |
| SC-361         | Queen Anne House            | Listed                 | 65124          |
| SC-362         | Side Hallway                | Listed                 | 65123          |
| SC-363         | Side Hallway                | Listed                 | 65122          |
| SC-364         | Queen Anne Cottage          | Listed                 | 242535         |
| SC-365         | Georgian Cottage            | Listed                 | 242536         |
| SC-366         | Side Gable Bungalow         | Listed                 | 242537         |
| SC-367         | Queen Anne Cottage          | Listed                 | 242538         |
| SC-368         | Saddlebag: 2 Door           | Listed                 | 242539         |
| SC-369         | Saddlebag: 2 Door           | Listed                 | 242540         |
| SC-370         | I-house                     | Listed                 | 242541         |