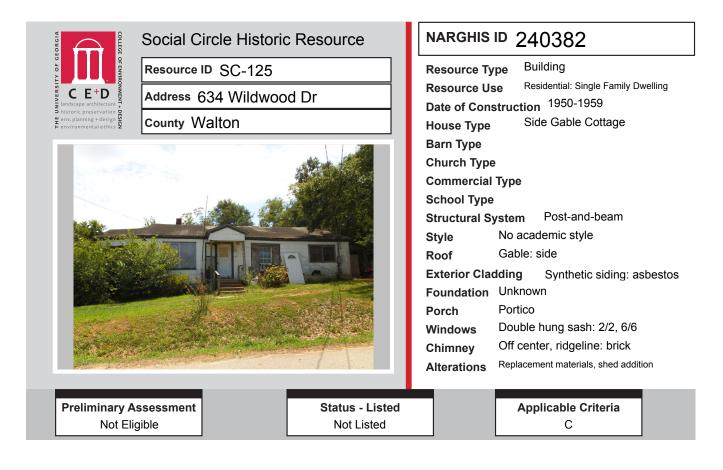

|                    |                                    | NRHP                 | <b>GNARHGIS</b> |
|--------------------|------------------------------------|----------------------|-----------------|
| <b>Resource ID</b> | Description                        | Recommendation       | ID              |
| SC-89              | Ranch House                        | Not Eligible         | 240274          |
| SC-90              | Central Hallway Cottage            | Not Eligible         | 240275          |
| SC-91              | American Small House               | Listed               | 240908          |
| SC-92              | Single Retail Commercial Structure | Listed               | 64933           |
| SC-93              | Single Retail Commercial Structure | Not Eligible         | 240909          |
| SC-94              | Multiple Retail Commercial Block   | Listed               | 64932           |
| SC-95              | Multiple Retail Commercial Block   | Listed               | 64931           |
| SC-96              | Multiple Retail Commercial Block   | Listed               | 64930           |
| SC-97              | Single Retail Commercial Structure | Listed               | 64929           |
| SC-98              | Multiple Retail Commercial Block   | Listed               | 64928           |
| SC-99              | Multiple Retail Commercial Block   | Listed               | 64927           |
| SC-100             | Multiple Retail Commercial Block   | Listed               | 240371          |
| SC-101             | Multiple Retail Commercial Block   | Listed               | 64926           |
| SC-102             | Circle View Cemetery               | Potentially Eligible | 240372          |
| SC-103             | Ranch House                        | Not Eligible         | 240910          |
| SC-104             | Queen Anne House                   | Listed               | 241004          |
| SC-105             | Georgian House                     | Potentially Eligible | 65143           |
| SC-106             | Ranch House                        | Not Eligible         | 240911          |
| SC-107             | Ranch House                        | Listed               | 240432          |
| SC-108             | Saddlebag: 2 Door                  | Listed               | 64939           |
| SC-109             | Ranch House                        | Not Eligible         | 240433          |
| SC-110             | Ranch House                        | Not Eligible         | 240434          |
| SC-111             | Ranch House                        | Not Eligible         | 240435          |
| SC-112             | Side Gable Bungalow                | Not Eligible         | 240436          |
| SC-113             | New South Cottage                  | Not Eligible         | 64962           |
| SC-114             | Hipped Bungalow                    | Not Eligible         | 240437          |
| SC-115             | Unknown                            | Listed               | 240457          |
| SC-116             | Georgian Cottage                   | Listed               | 240460          |
| SC-117             | Georgian House                     | Listed               | 240462          |
| SC-118             | Queen Anne Cottage                 | Listed               | 240464          |
| SC-119             | Side Gable Bungalow                | Listed               | 240935          |
| SC-120             | New South Cottage                  | Listed               | 240466          |
| SC-121             | Cross Gable Bungalow               | Listed               | 65154           |
| SC-122             | Queen Anne Cottage                 | Listed               | 240467          |
| SC-123             | Side Gable Bungalow                | Not Eligible         | 240378          |
| SC-124             | Front Gable Bungalow               | Not Eligible         | 240380          |
| SC-125             | American Small House               | Not Eligible         | 240382          |
| SC-126             | Ranch House                        | Not Eligible         | 240944          |
| SC-127             | Ranch House                        | Not Eligible         | 240385          |
| SC-128             | Hipped Bungalow                    | Not Eligible         | 240393          |
| SC-129             | Gabled Ell Cottage                 | Not Eligible         | 240395          |
| SC-130             | Ranch House                        | Not Eligible         | 240397          |
| SC-131             | Ranch House                        | Not Eligible         | 240398          |
| SC-132             | Ranch House                        | Not Eligible         | 240401          |