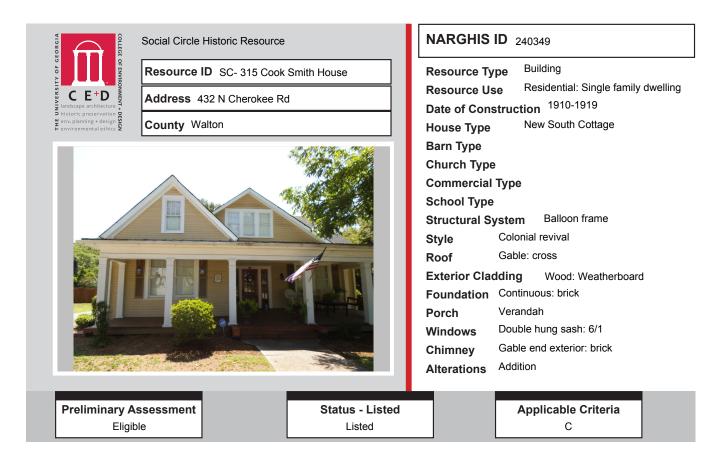

# ALL IDENTIFIED RESOURCES

| Resource<br>ID          | Description                                  | NRHP<br>Recommendation | GNARHGIS<br>ID     |
|-------------------------|----------------------------------------------|------------------------|--------------------|
| SC-309                  | Queen Anne Cottage                           | Listed                 | 240340             |
| SC-310                  | Georgian House                               | Listed                 | 240342             |
| SC-311                  | Georgian Cottage                             | Listed                 | 240343             |
| SC-312                  | New South Cottage                            | Listed                 | 240344             |
| SC-313                  | Front Gable Bungalow                         | Listed                 | 240347             |
| SC-314                  | <b>Cross Gable Bungalow</b>                  | Listed                 | 240348             |
| SC-315                  | New South Cottage                            | Listed                 | 240349             |
| SC-316                  | New South Cottage                            | Listed                 | 240350             |
| SC-317                  | Side Gable Bungalow                          | Not Eligible           | 240351             |
| SC-318                  | Central Hallway Cottage                      | Potentially Eligible   | 240352             |
| SC-319                  | Central Hallway Cottage                      | Potentially Eligible   | 240353             |
| SC-320                  | Gabled Ell Cottage                           | Not Eligible           | 240950             |
| SC-321                  | Ranch House                                  | Not Eligible           | 240931             |
| SC-322                  | Single Retail Commercial Structure           | Listed                 | 240375             |
| SC-323                  | Side Gable Bungalow                          | Not Eligible           | 240557             |
| SC-324                  | Ranch House                                  | Not Eligible           | 240558             |
| SC-325                  | Side Gable Bungalow                          | Potentially Eligible   | 240559             |
| SC-326                  | American Small House                         | Potentially Eligible   | 240560             |
| SC-327                  | Single Retail Commercial Structure           | Not Eligible           | 240561             |
| SC-328                  | Front Gable Bungalow                         | Not Eligible           | 240563             |
| SC-329                  | Front Gable Bungalow                         | Not Eligible           | 240593             |
| SC-330                  | Ranch House                                  | Not Eligible           | 240595             |
| SC-331                  | Gabled Ell Cottage                           | Not Eligible           | 65094              |
| SC-332                  | Side Gable Bungalow                          | Not Eligible           | 240597             |
| SC-333                  | English Cottage                              | Not Eligible           | 65095              |
| SC-334                  | Ranch House                                  | Not Eligible           | 240598             |
| SC-335                  | Multiple Retail Commercial Block             | Listed                 | 240599             |
| SC-336                  | Multiple Retail Commercial Block             | Listed                 | 240600             |
| SC-337                  | Multiple Retail Commercial Block             | Listed                 | 240601             |
| SC-338                  | Multiple Retail Commercial Block             | Listed                 | 240602             |
| SC-339                  | Multiple Retail Commercial Block             | Listed                 | 240603             |
| SC-340                  | Multiple Retail Commercial Block             | Listed                 | 240604             |
| SC-341                  | Multiple Retail Commercial Block             | Listed                 | 240605             |
| SC-342                  | Multiple Retail Commercial Block             | Listed                 | 240932             |
| SC-343                  | Multiple Retail Commercial Block             | Listed<br>Listed       | 240606             |
| SC-344                  | Multiple Retail Commercial Block             |                        | 240933             |
| SC-345                  | Ranch House                                  | Not Eligible<br>Listed | 240431             |
| SC-346                  | Front Gable Bungalow<br>Front Gable Bungalow | Listed                 | 240354             |
| <b>SC-347</b><br>SC-348 | American Small House                         | Not Eligible           | <b>240355</b>      |
| SC-348<br>SC-349        | Front Gable Bungalow                         | Listed                 | 240356             |
| SC-349<br>SC-350        | Front Gable Bungalow<br>Front Gable Bungalow | Listed                 | 240357<br>240360   |
| SC-350<br>SC-351        | Front Gable Bungalow                         | Listed                 | 240300             |
| SC-351<br>SC-352        | Georgian Cottage                             | Listed                 | 2403/3<br>240374   |
| 50-392                  | ovorgian oottage                             | Listu                  | <del>-</del> 403/4 |