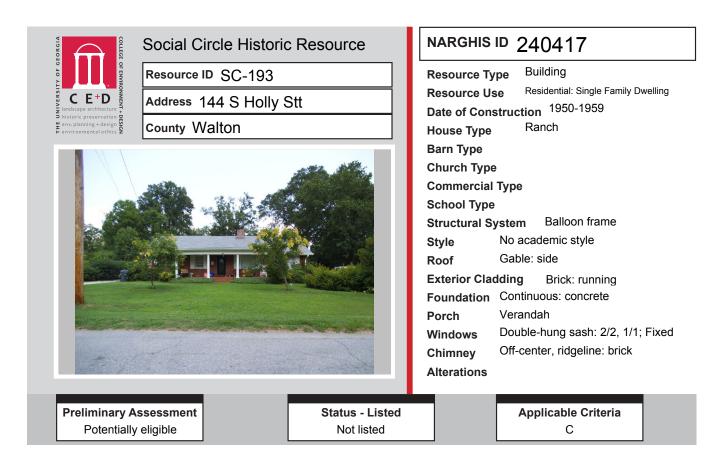

## ALL IDENTIFIED RESOURCES DATA

| Resource<br>ID | Description                        | NRHP<br>Recommendation      | GNARHGIS<br>ID |
|----------------|------------------------------------|-----------------------------|----------------|
| SC-177         | Queen Anne Cottage                 | Listed                      | 65135          |
| SC-178         | Saddlebag: Central Door            | Not Eligible                | 240268         |
| SC-179         | Central Hallway Cottage            | Potentially Eligible        | 65117          |
| SC-180         | Shotgun                            | Listed                      | 240379         |
| SC-181         | Single Retail Commercial Structure | Not Eligible                | 240381         |
| SC-182         | New South Cottage                  | Listed                      | 240383         |
| SC-183         | Great Walton Railroad Office       | Listed                      | 240386         |
| SC-184         | Single Retail Commercial Structure | Not Eligible                | 240387         |
| SC-185         | Queen Anne Cottage                 | Listed                      | 240390         |
| SC-186         | Georgian Cottage                   | Listed                      | 240391         |
| SC-187         | Gabled Ell Cottage                 | Not Eligible                | 240392         |
| SC-188         | Gabled Ell Cottage                 | Listed                      | 240394         |
| SC-189         | Cross Gable Bungalow               | <b>Potentially Eligible</b> | 240396         |
| SC-190         | Queen Anne Cottage                 | Potentially Eligible        | 240399         |
| SC-191         | Ranch House                        | Not Eligible                | 240912         |
| SC-192         | American Small House               | Potentially Eligible        | 240400         |
| SC-193         | Ranch House                        | Potentially Eligible        | 240417         |
| SC-194         | Side Gable Bungalow                | Not Eligible                | 240418         |
| SC-195         | Central Hallway Cottage            | Potentially Eligible        | 240419         |
| SC-196         | Georgian cottage                   | Listed                      | 240420         |
| SC-197         | Georgian Cottage                   | Listed                      | 240421         |
| SC-198         | Cross Gable Bungalow               | Listed                      | 240422         |
| SC-199         | Central Hallway Cottage            | Listed                      | 240423         |
| SC-200         | Queen Anne Cottage                 | Potentially Eligible        | 240502         |
| SC-201         | Front Gable Bungalow               | Not Eligible                | 240503         |
| SC-202         | New South Cottage                  | Not Eligible                | 64934          |
| SC-203         | Ranch House                        | Not Eligible                | 240504         |
| SC-204         | Ranch House                        | Not Eligible                | 240505         |
| SC-205         | Side Gable Bungalow                | Not Eligible                | 240518         |
| SC-206         | Ranch House                        | Not Eligible                | 240519         |
| SC-207         | Ranch House                        | Not Eligible                | 240521         |
| SC-208         | Ranch House                        | Not Eligible                | 240522         |
| SC-209         | Ranch House                        | Not Eligible                | 240523         |
| SC-210         | Ranch House                        | Not Eligible                | 240524         |
| SC-211         | Ranch House                        | Not Eligible                | 240525         |
| SC-212         | Ranch House                        | Not Eligible                | 240527         |
| SC-213         | Cemetery                           | Not Eligible                | 240536         |
| SC-214         | Front Gable Bungalow               | Not Eligible                | 240538         |
| SC-215         | Front Gable Bungalow               | Not Eligible                | 240540         |
| SC-216         | Front Gable Bungalow               | Not Eligible                | 240542         |
| SC-217         | Front Gable Bungalow               | Not Eligible                | 240545         |
| SC-218         | Front Gable Bungalow               | Not Eligible                | 240549         |
| SC-219         | Front Gable Bungalow               | Not Eligible                | 240564         |
| SC-220         | American Small House               | Not Eligible                | 240550         |
|                |                                    | 0                           | 1-00-          |