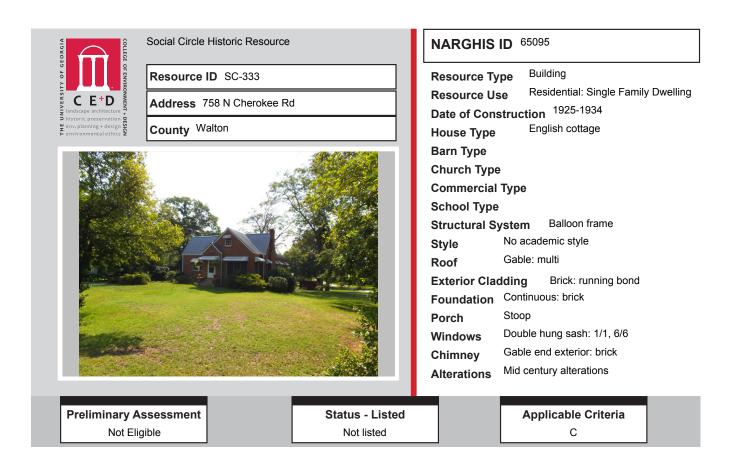

# ALL IDENTIFIED RESOURCES

| Resource<br>ID          | Description                                  | NRHP<br>Recommendation | GNARHGIS<br>ID     |
|-------------------------|----------------------------------------------|------------------------|--------------------|
| SC-309                  | Queen Anne Cottage                           | Listed                 | 240340             |
| SC-310                  | Georgian House                               | Listed                 | 240342             |
| SC-311                  | Georgian Cottage                             | Listed                 | 240343             |
| SC-312                  | New South Cottage                            | Listed                 | 240344             |
| SC-313                  | Front Gable Bungalow                         | Listed                 | 240347             |
| SC-314                  | <b>Cross Gable Bungalow</b>                  | Listed                 | 240348             |
| SC-315                  | New South Cottage                            | Listed                 | 240349             |
| SC-316                  | New South Cottage                            | Listed                 | 240350             |
| SC-317                  | Side Gable Bungalow                          | Not Eligible           | 240351             |
| SC-318                  | Central Hallway Cottage                      | Potentially Eligible   | 240352             |
| SC-319                  | Central Hallway Cottage                      | Potentially Eligible   | 240353             |
| SC-320                  | Gabled Ell Cottage                           | Not Eligible           | 240950             |
| SC-321                  | Ranch House                                  | Not Eligible           | 240931             |
| SC-322                  | Single Retail Commercial Structure           | Listed                 | 240375             |
| SC-323                  | Side Gable Bungalow                          | Not Eligible           | 240557             |
| SC-324                  | Ranch House                                  | Not Eligible           | 240558             |
| SC-325                  | Side Gable Bungalow                          | Potentially Eligible   | 240559             |
| SC-326                  | American Small House                         | Potentially Eligible   | 240560             |
| SC-327                  | Single Retail Commercial Structure           | Not Eligible           | 240561             |
| SC-328                  | Front Gable Bungalow                         | Not Eligible           | 240563             |
| SC-329                  | Front Gable Bungalow                         | Not Eligible           | 240593             |
| SC-330                  | Ranch House                                  | Not Eligible           | 240595             |
| SC-331                  | Gabled Ell Cottage                           | Not Eligible           | 65094              |
| SC-332                  | Side Gable Bungalow                          | Not Eligible           | 240597             |
| SC-333                  | English Cottage                              | Not Eligible           | 65095              |
| SC-334                  | Ranch House                                  | Not Eligible           | 240598             |
| SC-335                  | Multiple Retail Commercial Block             | Listed                 | 240599             |
| SC-336                  | Multiple Retail Commercial Block             | Listed                 | 240600             |
| SC-337                  | Multiple Retail Commercial Block             | Listed                 | 240601             |
| SC-338                  | Multiple Retail Commercial Block             | Listed                 | 240602             |
| SC-339                  | Multiple Retail Commercial Block             | Listed                 | 240603             |
| SC-340                  | Multiple Retail Commercial Block             | Listed                 | 240604             |
| SC-341                  | Multiple Retail Commercial Block             | Listed                 | 240605             |
| SC-342                  | Multiple Retail Commercial Block             | Listed                 | 240932             |
| SC-343                  | Multiple Retail Commercial Block             | Listed<br>Listed       | 240606             |
| SC-344                  | Multiple Retail Commercial Block             |                        | 240933             |
| SC-345                  | Ranch House                                  | Not Eligible<br>Listed | 240431             |
| SC-346                  | Front Gable Bungalow<br>Front Gable Bungalow | Listed                 | 240354             |
| <b>SC-347</b><br>SC-348 | American Small House                         | Not Eligible           | <b>240355</b>      |
| SC-348<br>SC-349        | Front Gable Bungalow                         | Listed                 | 240356             |
| SC-349<br>SC-350        | Front Gable Bungalow<br>Front Gable Bungalow | Listed                 | 240357<br>240360   |
| SC-350<br>SC-351        | Front Gable Bungalow                         | Listed                 | 240300             |
| SC-351<br>SC-352        | Georgian Cottage                             | Listed                 | 2403/3<br>240374   |
| 50-392                  | ovorgian oottage                             | Listu                  | <del>-</del> 403/4 |