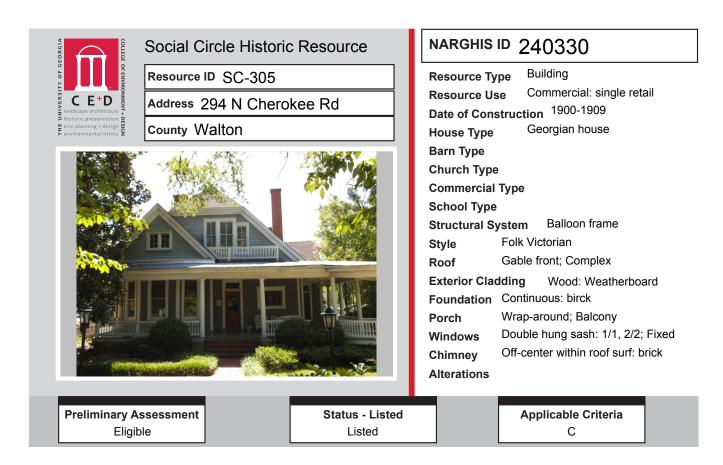

## ALL IDENTIFIED RESOURCES DATA

| Resource<br>ID | Description             | NRHP<br>Recommendation | GNARHGIS<br>ID |
|----------------|-------------------------|------------------------|----------------|
| SC-265         | Ranch House             | Not Eligible           | 240647         |
| SC-266         | Ranch House             | Not Eligible           | 240648         |
| SC-267         | Ranch House             | Potentially Eligible   | 240649         |
| SC-268         | Cemetery                | Eligible               | 240663         |
| SC-269         | Ranch House             | Not Eligible           | 240468         |
| SC-270         | American Small House    | Not Eligible           | 240469         |
| SC-271         | Ranch House             | Potentially Eligible   | 240915         |
| SC-272         | Ranch House             | Not Eligible           | 240470         |
| SC-273         | Ranch House             | Potentially Eligible   | 240471         |
| SC-274         | Ranch House             | Potentially Eligible   | 240472         |
| SC-275         | Ranch House             | Not Eligible           | 240473         |
| SC-276         | Ranch House             | Potentially Eligible   | 240474         |
| SC-277         | Ranch House             | Not Eligible           | 240475         |
| SC-278         | Side Gable Bungalow     | Listed                 | 240376         |
| SC-279         | Ranch House             | Not Eligible           | 240477         |
| SC-280         | Ranch House             | Not Eligible           | 240479         |
| SC-281         | Side Gable Bungalow     | Potentially Eligible   | 65098          |
| SC-282         | Gabled Ell Cottage      | Not Eligible           | 240481         |
| SC-283         | Side Gable Bungalow     | Not Eligible           | 240916         |
| SC-284         | Side Gable Bungalow     | Not Eligible           | 240917         |
| SC-285         | Ranch House             | Not Eligible           | 240919         |
| SC-286         | Front Gable Bungalow    | Not Eligible           | 240920         |
| SC-287         | Central Hallway Cottage | Not Eligible           | 240921         |
| SC-288         | Ranch House             | Not Eligible           | 240913         |
| SC-289         | Front Gable Bungalow    | Not Eligible           | 240914         |
| SC-290         | Single Pen              | Eligible               | 240918         |
| SC-291         | Ranch House             | Not Eligible           | 240922         |
| SC-292         | Single Pen              | Not Eligible           | 240923         |
| SC-293         | Single Pen              | Eligible               | 240924         |
| SC-294         | Single Pen              | Not Eligible           | 240925         |
| SC-295         | Ranch House             | Not Eligible           | 240926         |
| SC-296         | Ranch House             | Not Eligible           | 240927         |
| SC-297         | Ranch House             | Not Eligible           | 240928         |
| SC-298         | Ranch House             | Not Eligible           | 240929         |
| SC-299         | Ranch House             | Not Eligible           | 240930         |
| SC-300         | Queen Anne Cottage      | Listed                 | 65141          |
| SC-301         | Queen Anne House        | Listed                 | 240326         |
| SC-302         | Queen Anne Cottage      | Listed                 | 240327         |
| SC-303         | New South Cottage       | Listed                 | 240328         |
| SC-304         | Ranch House             | Not Eligible           | 240329         |
| SC-305         | Georgian House          | Listed                 | 240330         |
| SC-306         | Georgian House          | Listed                 | 240344         |
| SC-307         | Cross Gable Bungalow    | Listed                 | 240336         |
| SC-308         | Side Gable Bungalow     | Listed                 | 240338         |