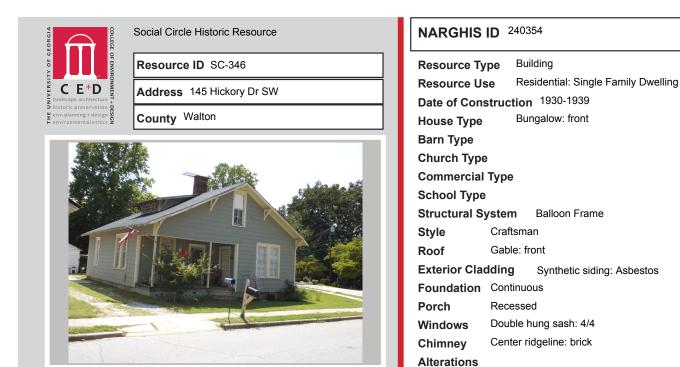

# ALL IDENTIFIED RESOURCES

| Resource<br>ID          | Description                                  | NRHP<br>Recommendation | GNARHGIS<br>ID     |
|-------------------------|----------------------------------------------|------------------------|--------------------|
| SC-309                  | Queen Anne Cottage                           | Listed                 | 240340             |
| SC-310                  | Georgian House                               | Listed                 | 240342             |
| SC-311                  | Georgian Cottage                             | Listed                 | 240343             |
| SC-312                  | New South Cottage                            | Listed                 | 240344             |
| SC-313                  | Front Gable Bungalow                         | Listed                 | 240347             |
| SC-314                  | <b>Cross Gable Bungalow</b>                  | Listed                 | 240348             |
| SC-315                  | New South Cottage                            | Listed                 | 240349             |
| SC-316                  | New South Cottage                            | Listed                 | 240350             |
| SC-317                  | Side Gable Bungalow                          | Not Eligible           | 240351             |
| SC-318                  | Central Hallway Cottage                      | Potentially Eligible   | 240352             |
| SC-319                  | Central Hallway Cottage                      | Potentially Eligible   | 240353             |
| SC-320                  | Gabled Ell Cottage                           | Not Eligible           | 240950             |
| SC-321                  | Ranch House                                  | Not Eligible           | 240931             |
| SC-322                  | Single Retail Commercial Structure           | Listed                 | 240375             |
| SC-323                  | Side Gable Bungalow                          | Not Eligible           | 240557             |
| SC-324                  | Ranch House                                  | Not Eligible           | 240558             |
| SC-325                  | Side Gable Bungalow                          | Potentially Eligible   | 240559             |
| SC-326                  | American Small House                         | Potentially Eligible   | 240560             |
| SC-327                  | Single Retail Commercial Structure           | Not Eligible           | 240561             |
| SC-328                  | Front Gable Bungalow                         | Not Eligible           | 240563             |
| SC-329                  | Front Gable Bungalow                         | Not Eligible           | 240593             |
| SC-330                  | Ranch House                                  | Not Eligible           | 240595             |
| SC-331                  | Gabled Ell Cottage                           | Not Eligible           | 65094              |
| SC-332                  | Side Gable Bungalow                          | Not Eligible           | 240597             |
| SC-333                  | English Cottage                              | Not Eligible           | 65095              |
| SC-334                  | Ranch House                                  | Not Eligible           | 240598             |
| SC-335                  | Multiple Retail Commercial Block             | Listed                 | 240599             |
| SC-336                  | Multiple Retail Commercial Block             | Listed                 | 240600             |
| SC-337                  | Multiple Retail Commercial Block             | Listed                 | 240601             |
| SC-338                  | Multiple Retail Commercial Block             | Listed                 | 240602             |
| SC-339                  | Multiple Retail Commercial Block             | Listed                 | 240603             |
| SC-340                  | Multiple Retail Commercial Block             | Listed                 | 240604             |
| SC-341                  | Multiple Retail Commercial Block             | Listed                 | 240605             |
| SC-342                  | Multiple Retail Commercial Block             | Listed                 | 240932             |
| SC-343                  | Multiple Retail Commercial Block             | Listed<br>Listed       | 240606             |
| SC-344                  | Multiple Retail Commercial Block             |                        | 240933             |
| SC-345                  | Ranch House                                  | Not Eligible<br>Listed | 240431             |
| SC-346                  | Front Gable Bungalow<br>Front Gable Bungalow | Listed                 | 240354             |
| <b>SC-347</b><br>SC-348 | American Small House                         | Not Eligible           | <b>240355</b>      |
| SC-348<br>SC-349        | Front Gable Bungalow                         | Listed                 | 240356             |
| SC-349<br>SC-350        | Front Gable Bungalow<br>Front Gable Bungalow | Listed                 | 240357<br>240360   |
| SC-350<br>SC-351        | Front Gable Bungalow                         | Listed                 | 240300             |
| SC-351<br>SC-352        | Georgian Cottage                             | Listed                 | 2403/3<br>240374   |
| 50-392                  | ovorgian oottage                             | Listu                  | <del>-</del> 403/4 |