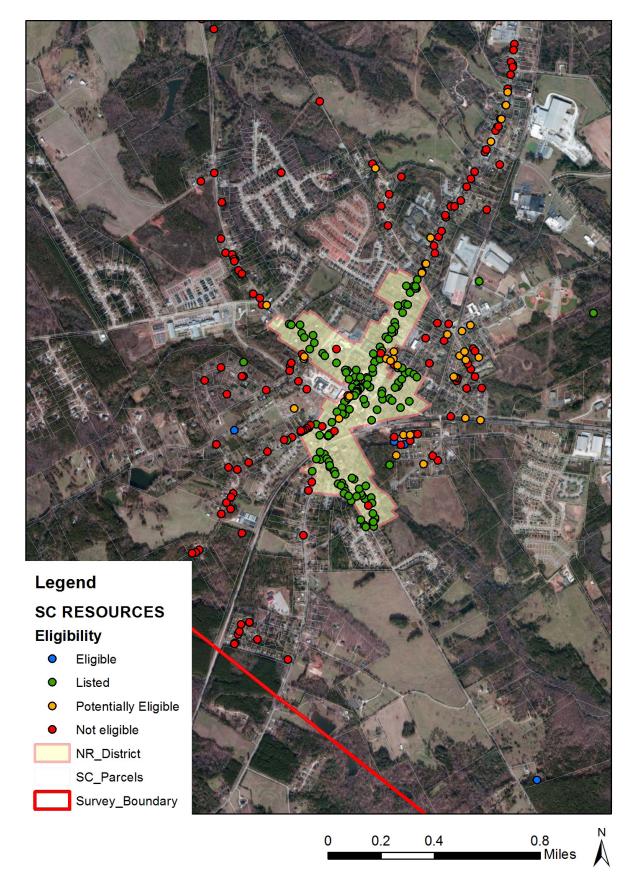

Resources designated within the Social Circle Historic District overall have maintained excellent architectural integrity. A few instances exist where alterations have diminished the overall integrity of the resource. These resources are noted as 'Not Eligible' for listing in the National Register for Historic Places;' however, they have not been delisted from the original district. The historic district maintains enough architectural integrity to adequately express its historic significance. 13 of the 370 structures (4%) surveyed are currently vacant. Vacant properties are considered highly endangered because they are more susceptible to fire and vandalism. Additionally, repairs and weatherproofing are not carried out in a timely manner, thus leaving structures to decay.

### The existing Social Circle Historic District has 148 contirubting properties and is listed as a single district in the National Register

of Historic Places. Of the remaining resources, 8 are considered eligible but not listed within the district, and an additional 35 are potentially eligible for listing in the National Register. These resources were individually evaluated under the appropriate criteria; event, person, design, and information potential, and maintain good to excellent architectural integrity.