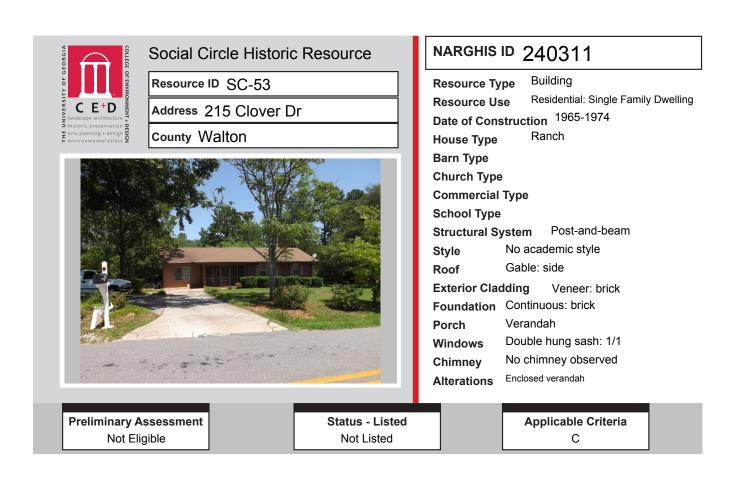

# ALL IDENTIFIED RESOURCES

| Resource<br>ID | Description              | NRHP<br>Recommendation | GNARHGIS<br>ID |
|----------------|--------------------------|------------------------|----------------|
| SC-45          | Saddlebag: 2 Door        | Listed                 | 240284         |
| SC-46          | Hipped Bungalow          | Listed                 | 240285         |
| SC-47          | Cemetery                 | Listed                 | 240286         |
| SC-48          | Ranch House              | Potentially Eligible   | 240287         |
| SC-49          | Ranch House              | Potentially Eligible   | 240288         |
| SC-50          | Central Hallway Cottage  | Listed                 | 240289         |
| SC-51          | Ranch House              | Not Eligible           | 240898         |
| SC-52          | Georgian House           | Not Eligible           | 64935          |
| SC-53          | Ranch House              | Not Eligible           | 240311         |
| SC-54          | Saddlebag: 2 Door        | Listed                 | 241005         |
| SC-55          | Hall-parlor              | Not Eligible           | 241002         |
| SC-56          | Saddlebag: 2 Door        | Not Eligible           | 65119          |
| SC-57          | Georgian Cottage         | Potentially Eligible   | 240316         |
| SC-58          | Pyramid Cottage          | Not Eligible           | 240318         |
| SC-59          | Other                    | Not Eligible           | 240358         |
| SC-60          | Ranch House              | Not Eligible           | 240904         |
| SC-61          | Cross Gable Bungalow     | Not Eligible           | 240359         |
| SC-62          | Ranch House              | Not Eligible           | 240361         |
| SC-63          | New South Cottage        | Not Eligible           | 240362         |
| SC-64          | Front Gable Bungalow     | Not Eligible           | 240363         |
| SC-65          | Side Gable Bungalow      | Not Eligible           | 240905         |
| SC-66          | Side Gable Bungalow      | Potentially Eligible   | 240906         |
| SC-67          | Ranch House              | Not Eligible           | 240907         |
| SC-68          | Ranch House              | Not Eligible           | 240448         |
| SC-69          | Ranch House              | Not Eligible           | 240449         |
| SC-70          | Ranch House              | Not Eligible           | 240450         |
| SC-71          | Connor Family Cemetery   | Potentially Eligible   | 240451         |
| SC-72          | Ranch House              | Potentially Eligible   | 240454         |
| SC-73          | Ranch House              | Not Eligible           | 240455         |
| SC-74          | Front Gable Bungalow     | Listed                 | 65144          |
| SC-75          | Mars Hill Baptist Church | Listed                 | 240616         |
| SC-76          | Gabled Ell Cottage       | Listed                 | 240617         |
| SC-77          | Georgian House           | Listed                 | 240656         |
| SC-78          | Georgian House           | Listed                 | 240662         |
| SC-79          | Georgian House           | Listed                 | 240665         |
| SC-80          | Queen Anne House         | Listed                 | 240668         |
| SC-81          | Queen Anne Cottage       | Listed                 | 240669         |
| SC-82          | Hall-parlor              | Listed                 | 240685         |
| SC-83          | English Cottage          | Listed                 | 240686         |
| SC-84          | English Cottage          | Listed                 | 240687         |
| SC-85          | Side Gable Bungalow      | Potentially Eligible   | 240270         |
| SC-86          | Side Gable Bungalow      | Not Eligible           | 240271         |
| SC-87          | New South Cottage        | Potentially Eligible   | 64924          |
| SC-88          | Duplex                   | Not Eligible           | 240272         |