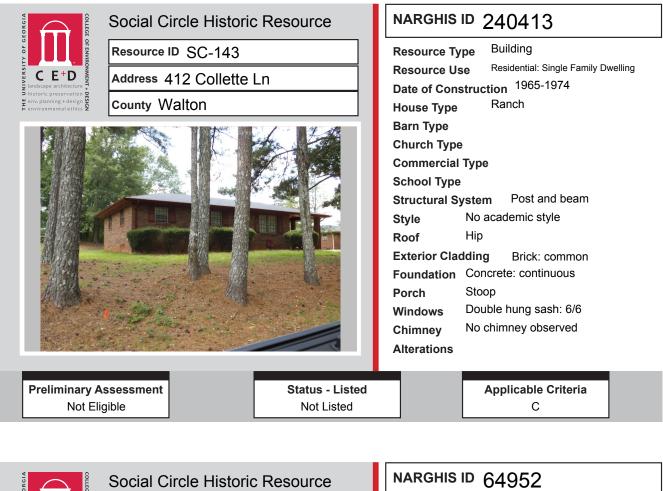

# ALL IDENTIFIED RESOURCES

| Resource<br>ID | Description                    | NRHP<br>Recommendation      | GNARHGIS<br>ID |
|----------------|--------------------------------|-----------------------------|----------------|
| SC-133         | Ranch House                    | Not Eligible                | 240402         |
| SC-134         | Ranch House                    | Not Eligible                | 240403         |
| SC-135         | Ranch House                    | Not Eligible                | 240404         |
| SC-136         | Ranch House                    | Not Eligible                | 240405         |
| SC-137         | Ranch House                    | Not Eligible                | 240406         |
| SC-138         | Ranch House                    | Not Eligible                | 240407         |
| SC-139         | Ranch House                    | Not Eligible                | 240408         |
| SC-140         | Ranch House                    | Not Eligible                | 204409         |
| SC-141         | Ranch House                    | Not Eligible                | 240410         |
| SC-142         | Ranch House                    | Not Eligible                | 240412         |
| SC-143         | Ranch House                    | Not Eligible                | 240413         |
| SC-144         | Georgian House                 | Listed                      | 64952          |
| SC-145         | Queen Anne Cottage             | <b>Potentially Eligible</b> | 240414         |
| SC-146         | Commercial: Motel              | Not Eligible                | 240415         |
| SC-147         | Social Circle United Methodist | Listed                      | 240416         |
| SC-148         | Gas Station                    | Not Eligible                | 240424         |
| SC-149         | Ranch House                    | Not Eligible                | 240425         |
| SC-150         | Ranch House                    | Not Eligible                | 240426         |
| SC-151         | Ranch House                    | Not Eligible                | 240427         |
| SC-152         | Ranch House                    | Not Eligible                | 240428         |
| SC-153         | Georgian House                 | Not Eligible                | 240429         |
| SC-154         | Georgian House                 | Not Eligible                | 240230         |
| SC-155         | Ranch House                    | Not Eligible                | 240438         |
| SC-156         | Ranch House                    | Not Eligible                | 240439         |
| SC-157         | Ranch House                    | Not Eligible                | 240440         |
| SC-158         | Ranch House                    | Not Eligible                | 240441         |
| SC-159         | English Cottage                | Listed                      | 240442         |
| SC-160         | Georgian House                 | Listed                      | 65153          |
| SC-161         | Queen Anne Cottage             | Listed                      | 65155          |
| SC-162         | Cross Gable Bungalow           | Not Eligible                | 240982         |
| SC-163         | Queen Anne Cottage             | Listed                      | 65161          |
| SC-164         | Gas Station                    | Not Eligible                | 240245         |
| SC-165         | Georgian House                 | Listed                      | 240246         |
| SC-166         | Georgian Cottage               | Listed                      | 240248         |
| SC-167         | Double Tower Church            | Listed                      | 240252         |
| SC-168         | Georgian Cottage               | Listed                      | 65131          |
| SC-169         | English Cottage                | Listed                      | 65132          |
| SC-170         | New South Cottage              | Listed                      | 65133          |
| SC-171         | Georgian House                 | Listed                      | 65134          |
| SC-172         | Georgian Cottage               | Potentially Eligible        | 240262         |
| SC-173         | Side Gable Bungalow            | Listed                      | 65139          |
| SC-174         | Georgian House                 | Listed                      | 65138          |
| SC-175         | Georgian House                 | Listed                      | 240265         |
| SC-176         | Gabled Ell Cottage             | Listed                      | 65136          |