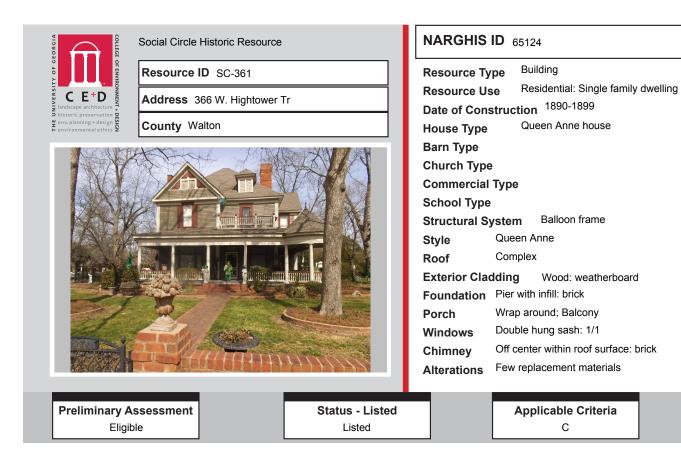

# DATA

| Resource<br>ID | Description                 | NRHP<br>Recommendation | GNARHGIS<br>ID |
|----------------|-----------------------------|------------------------|----------------|
| SC-353         | <b>Cross Gable Bungalow</b> | Listed                 | 241007         |
| SC-354         | Cross Gable Bungalow        | Potentially Eligible   | 240589         |
| SC-355         | Side Gable Bungalow         | Listed                 | 65128          |
| SC-356         | Side Gable Bungalow         | Listed                 | 242524         |
| SC-357         | Hipped Bungalow             | Listed                 | 65127          |
| SC-358         | School building: multi-wing | Not Eligible           | 242525         |
| SC-359         | Queen Anne Cottage          | Listed                 | 65144          |
| SC-360         | Queen Anne House            | Listed                 | 65125          |
| SC-361         | Queen Anne House            | Listed                 | 65124          |
| SC-362         | Side Hallway                | Listed                 | 65123          |
| SC-363         | Side Hallway                | Listed                 | 65122          |
| SC-364         | Queen Anne Cottage          | Listed                 | 242535         |
| SC-365         | Georgian Cottage            | Listed                 | 242536         |
| SC-366         | Side Gable Bungalow         | Listed                 | 242537         |
| SC-367         | Queen Anne Cottage          | Listed                 | 242538         |
| SC-368         | Saddlebag: 2 Door           | Listed                 | 242539         |
| SC-369         | Saddlebag: 2 Door           | Listed                 | 242540         |
| SC-370         | I-house                     | Listed                 | 242541         |