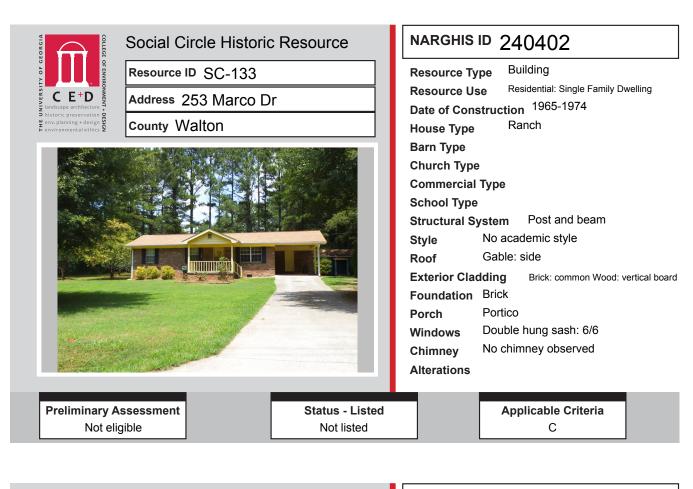

# ALL IDENTIFIED RESOURCES

| Resource<br>ID | Description                    | NRHP<br>Recommendation      | GNARHGIS<br>ID |
|----------------|--------------------------------|-----------------------------|----------------|
| SC-133         | Ranch House                    | Not Eligible                | 240402         |
| SC-134         | Ranch House                    | Not Eligible                | 240403         |
| SC-135         | Ranch House                    | Not Eligible                | 240404         |
| SC-136         | Ranch House                    | Not Eligible                | 240405         |
| SC-137         | Ranch House                    | Not Eligible                | 240406         |
| SC-138         | Ranch House                    | Not Eligible                | 240407         |
| SC-139         | Ranch House                    | Not Eligible                | 240408         |
| SC-140         | Ranch House                    | Not Eligible                | 204409         |
| SC-141         | Ranch House                    | Not Eligible                | 240410         |
| SC-142         | Ranch House                    | Not Eligible                | 240412         |
| SC-143         | Ranch House                    | Not Eligible                | 240413         |
| SC-144         | Georgian House                 | Listed                      | 64952          |
| SC-145         | Queen Anne Cottage             | <b>Potentially Eligible</b> | 240414         |
| SC-146         | Commercial: Motel              | Not Eligible                | 240415         |
| SC-147         | Social Circle United Methodist | Listed                      | 240416         |
| SC-148         | Gas Station                    | Not Eligible                | 240424         |
| SC-149         | Ranch House                    | Not Eligible                | 240425         |
| SC-150         | Ranch House                    | Not Eligible                | 240426         |
| SC-151         | Ranch House                    | Not Eligible                | 240427         |
| SC-152         | Ranch House                    | Not Eligible                | 240428         |
| SC-153         | Georgian House                 | Not Eligible                | 240429         |
| SC-154         | Georgian House                 | Not Eligible                | 240230         |
| SC-155         | Ranch House                    | Not Eligible                | 240438         |
| SC-156         | Ranch House                    | Not Eligible                | 240439         |
| SC-157         | Ranch House                    | Not Eligible                | 240440         |
| SC-158         | Ranch House                    | Not Eligible                | 240441         |
| SC-159         | English Cottage                | Listed                      | 240442         |
| SC-160         | Georgian House                 | Listed                      | 65153          |
| SC-161         | Queen Anne Cottage             | Listed                      | 65155          |
| SC-162         | Cross Gable Bungalow           | Not Eligible                | 240982         |
| SC-163         | Queen Anne Cottage             | Listed                      | 65161          |
| SC-164         | Gas Station                    | Not Eligible                | 240245         |
| SC-165         | Georgian House                 | Listed                      | 240246         |
| SC-166         | Georgian Cottage               | Listed                      | 240248         |
| SC-167         | Double Tower Church            | Listed                      | 240252         |
| SC-168         | Georgian Cottage               | Listed                      | 65131          |
| SC-169         | English Cottage                | Listed                      | 65132          |
| SC-170         | New South Cottage              | Listed                      | 65133          |
| SC-171         | Georgian House                 | Listed                      | 65134          |
| SC-172         | Georgian Cottage               | Potentially Eligible        | 240262         |
| SC-173         | Side Gable Bungalow            | Listed                      | 65139          |
| SC-174         | Georgian House                 | Listed                      | 65138          |
| SC-175         | Georgian House                 | Listed                      | 240265         |
| SC-176         | Gabled Ell Cottage             | Listed                      | 65136          |