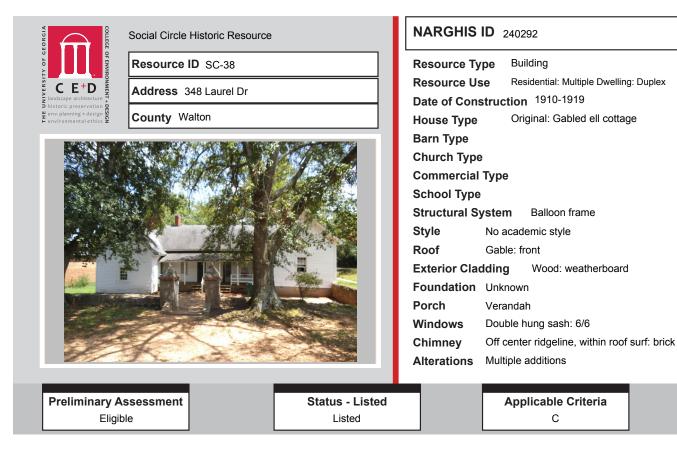

# ALL IDENTIFIED RESOURCES

| Resource<br>ID | Description              | NRHP<br>Recommendation | GNARHGIS<br>ID |
|----------------|--------------------------|------------------------|----------------|
| SC-45          | Saddlebag: 2 Door        | Listed                 | 240284         |
| SC-46          | Hipped Bungalow          | Listed                 | 240285         |
| SC-47          | Cemetery                 | Listed                 | 240286         |
| SC-48          | Ranch House              | Potentially Eligible   | 240287         |
| SC-49          | Ranch House              | Potentially Eligible   | 240288         |
| SC-50          | Central Hallway Cottage  | Listed                 | 240289         |
| SC-51          | Ranch House              | Not Eligible           | 240898         |
| SC-52          | Georgian House           | Not Eligible           | 64935          |
| SC-53          | Ranch House              | Not Eligible           | 240311         |
| SC-54          | Saddlebag: 2 Door        | Listed                 | 241005         |
| SC-55          | Hall-parlor              | Not Eligible           | 241002         |
| SC-56          | Saddlebag: 2 Door        | Not Eligible           | 65119          |
| SC-57          | Georgian Cottage         | Potentially Eligible   | 240316         |
| SC-58          | Pyramid Cottage          | Not Eligible           | 240318         |
| SC-59          | Other                    | Not Eligible           | 240358         |
| SC-60          | Ranch House              | Not Eligible           | 240904         |
| SC-61          | Cross Gable Bungalow     | Not Eligible           | 240359         |
| SC-62          | Ranch House              | Not Eligible           | 240361         |
| SC-63          | New South Cottage        | Not Eligible           | 240362         |
| SC-64          | Front Gable Bungalow     | Not Eligible           | 240363         |
| SC-65          | Side Gable Bungalow      | Not Eligible           | 240905         |
| SC-66          | Side Gable Bungalow      | Potentially Eligible   | 240906         |
| SC-67          | Ranch House              | Not Eligible           | 240907         |
| SC-68          | Ranch House              | Not Eligible           | 240448         |
| SC-69          | Ranch House              | Not Eligible           | 240449         |
| SC-70          | Ranch House              | Not Eligible           | 240450         |
| SC-71          | Connor Family Cemetery   | Potentially Eligible   | 240451         |
| SC-72          | Ranch House              | Potentially Eligible   | 240454         |
| SC-73          | Ranch House              | Not Eligible           | 240455         |
| SC-74          | Front Gable Bungalow     | Listed                 | 65144          |
| SC-75          | Mars Hill Baptist Church | Listed                 | 240616         |
| SC-76          | Gabled Ell Cottage       | Listed                 | 240617         |
| SC-77          | Georgian House           | Listed                 | 240656         |
| SC-78          | Georgian House           | Listed                 | 240662         |
| SC-79          | Georgian House           | Listed                 | 240665         |
| SC-80          | Queen Anne House         | Listed                 | 240668         |
| SC-81          | Queen Anne Cottage       | Listed                 | 240669         |
| SC-82          | Hall-parlor              | Listed                 | 240685         |
| SC-83          | English Cottage          | Listed                 | 240686         |
| SC-84          | English Cottage          | Listed                 | 240687         |
| SC-85          | Side Gable Bungalow      | Potentially Eligible   | 240270         |
| SC-86          | Side Gable Bungalow      | Not Eligible           | 240271         |
| SC-87          | New South Cottage        | Potentially Eligible   | 64924          |
| SC-88          | Duplex                   | Not Eligible           | 240272         |