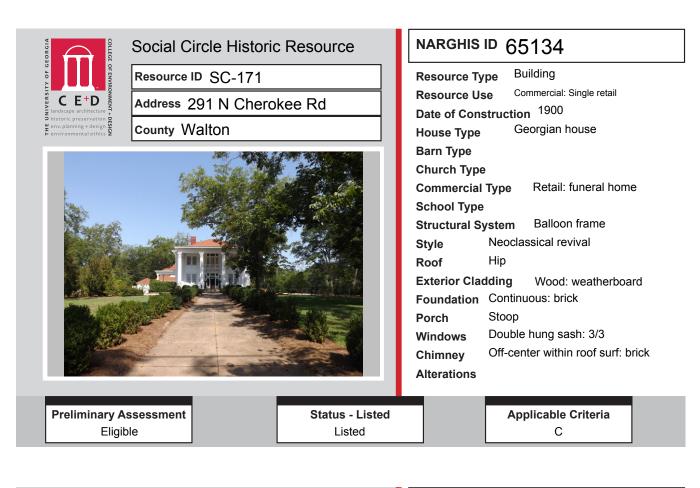

# ALL IDENTIFIED RESOURCES

| Resource<br>ID | Description                    | NRHP<br>Recommendation      | GNARHGIS<br>ID |
|----------------|--------------------------------|-----------------------------|----------------|
| SC-133         | Ranch House                    | Not Eligible                | 240402         |
| SC-134         | Ranch House                    | Not Eligible                | 240403         |
| SC-135         | Ranch House                    | Not Eligible                | 240404         |
| SC-136         | Ranch House                    | Not Eligible                | 240405         |
| SC-137         | Ranch House                    | Not Eligible                | 240406         |
| SC-138         | Ranch House                    | Not Eligible                | 240407         |
| SC-139         | Ranch House                    | Not Eligible                | 240408         |
| SC-140         | Ranch House                    | Not Eligible                | 204409         |
| SC-141         | Ranch House                    | Not Eligible                | 240410         |
| SC-142         | Ranch House                    | Not Eligible                | 240412         |
| SC-143         | Ranch House                    | Not Eligible                | 240413         |
| SC-144         | Georgian House                 | Listed                      | 64952          |
| SC-145         | Queen Anne Cottage             | <b>Potentially Eligible</b> | 240414         |
| SC-146         | Commercial: Motel              | Not Eligible                | 240415         |
| SC-147         | Social Circle United Methodist | Listed                      | 240416         |
| SC-148         | Gas Station                    | Not Eligible                | 240424         |
| SC-149         | Ranch House                    | Not Eligible                | 240425         |
| SC-150         | Ranch House                    | Not Eligible                | 240426         |
| SC-151         | Ranch House                    | Not Eligible                | 240427         |
| SC-152         | Ranch House                    | Not Eligible                | 240428         |
| SC-153         | Georgian House                 | Not Eligible                | 240429         |
| SC-154         | Georgian House                 | Not Eligible                | 240230         |
| SC-155         | Ranch House                    | Not Eligible                | 240438         |
| SC-156         | Ranch House                    | Not Eligible                | 240439         |
| SC-157         | Ranch House                    | Not Eligible                | 240440         |
| SC-158         | Ranch House                    | Not Eligible                | 240441         |
| SC-159         | English Cottage                | Listed                      | 240442         |
| SC-160         | Georgian House                 | Listed                      | 65153          |
| SC-161         | Queen Anne Cottage             | Listed                      | 65155          |
| SC-162         | Cross Gable Bungalow           | Not Eligible                | 240982         |
| SC-163         | Queen Anne Cottage             | Listed                      | 65161          |
| SC-164         | Gas Station                    | Not Eligible                | 240245         |
| SC-165         | Georgian House                 | Listed                      | 240246         |
| SC-166         | Georgian Cottage               | Listed                      | 240248         |
| SC-167         | Double Tower Church            | Listed                      | 240252         |
| SC-168         | Georgian Cottage               | Listed                      | 65131          |
| SC-169         | English Cottage                | Listed                      | 65132          |
| SC-170         | New South Cottage              | Listed                      | 65133          |
| SC-171         | Georgian House                 | Listed                      | 65134          |
| SC-172         | Georgian Cottage               | Potentially Eligible        | 240262         |
| SC-173         | Side Gable Bungalow            | Listed                      | 65139          |
| SC-174         | Georgian House                 | Listed                      | 65138          |
| SC-175         | Georgian House                 | Listed                      | 240265         |
| SC-176         | Gabled Ell Cottage             | Listed                      | 65136          |