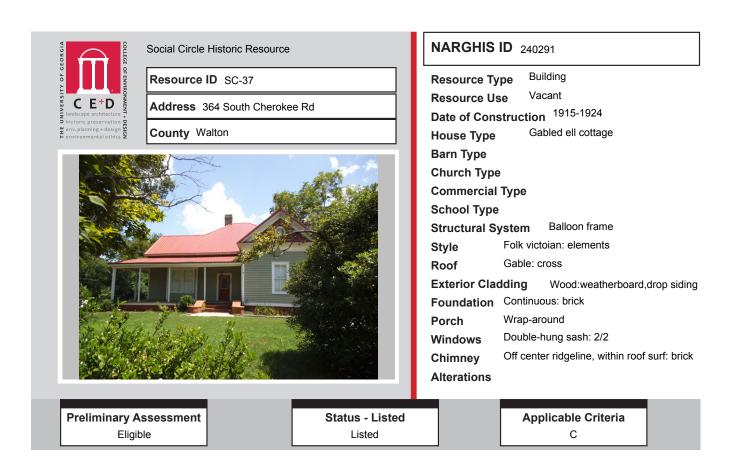

# ALL IDENTIFIED RESOURCES

| Resource<br>ID | Description                        | NRHP<br>Recommendation | GNARHGIS<br>ID |
|----------------|------------------------------------|------------------------|----------------|
| SC-1           | Willow Spring Church Road Cemetery | Eligible               | 240247         |
| SC-2           | Saddlebag: 2 Door                  | Listed                 | 240250         |
| SC-3           | Saddlebag: 2 Door                  | Listed                 | 240254         |
| SC-4           | Double Shotgun                     | Listed                 | 240257         |
| SC-5           | Double Shotgun                     | Listed                 | 240258         |
| SC-6           | Double Pen                         | Listed                 | 240263         |
| SC-7           | Hipped Bungalow                    | Listed                 | 240264         |
| SC-8           | Saddlebag: 2 Door                  | Listed                 | 240266         |
| SC-9           | Saddlebag: 2 Door                  | Listed                 | 240267         |
| SC-10          | Saddlebag: 2 Door                  | Listed                 | 240269         |
| SC-11          | Saddlebag: 2 Door                  | Listed                 | 240273         |
| SC-12          | Saddlebag: 2 Door                  | Listed                 | 240276         |
| SC-13          | Central Hallway Cottage            | Listed                 | 240277         |
| SC-14          | Saddlebag: 2 Door                  | Listed                 | 240301         |
| SC-15          | Saddlebag: 2 Door                  | Listed                 | 240302         |
| SC-16          | Saddlebag: 2 Door                  | Listed                 | 240303         |
| SC-17          | Saddlebag: 2 Door                  | Listed                 | 240304         |
| SC-18          | Saddlebag: 2 Door                  | Listed                 | 240305         |
| SC-19          | Saddlebag: 2 Door                  | Listed                 | 240306         |
| SC-20          | Saddlebag: 2 Door                  | Listed                 | 240308         |
| SC-21          | Saddlebag: 2 Door                  | Listed                 | 240309         |
| SC-22          | Saddlebag: 2 Door                  | Listed                 | 240310         |
| SC-23          | Saddlebag: 2 Door                  | Listed                 | 240312         |
| SC-24          | Double Pen                         | Listed                 | 240313         |
| SC-25          | Hall-parlor                        | Listed                 | 240314         |
| SC-26          | Gabled Ell Cottage                 | Listed                 | 240315         |
| SC-27          | Saddlebag: 2 Door                  | Listed                 | 240317         |
| SC-28          | Cross Gable Bungalow               | Not Eligible           | 240249         |
| SC-29          | New South Cottage                  | Not Eligible           | 240251         |
| SC-30          | Ranch House                        | Not Eligible           | 240253         |
| SC-31          | American Small House               | Not Eligible           | 240255         |
| SC-32          | Ranch House                        | Not Eligible           | 240256         |
| SC-33          | Queen Anne Cottage                 | Not Eligible           | 240259         |
| SC-34          | Georgian Cottage                   | Not Eligible           | 240260         |
| SC-35          | Georgian Cottage                   | Not Eligible           | 240261         |
| SC-36          | Georgian Cottage                   | Not Eligible           | 240290         |
| SC-37          | Gabled Ell Cottage                 | Listed                 | 240291         |
| SC-38          | Gabled Ell Cottage                 | Listed                 | 240292         |
| SC-39          | Shotgun                            | Listed                 | 240278         |
| SC-40          | Hall-parlor                        | Listed                 | 240279         |
| SC-41          | Saddlebag: 2 Door                  | Listed                 | 240280         |
| SC-42          | Saddlebag: 2 Door                  | Listed                 | 240281         |
| SC-43          | Saddlebag: unknown                 | Listed                 | 240282         |
| SC-44          | Hall-parlor                        | Listed                 | 240283         |