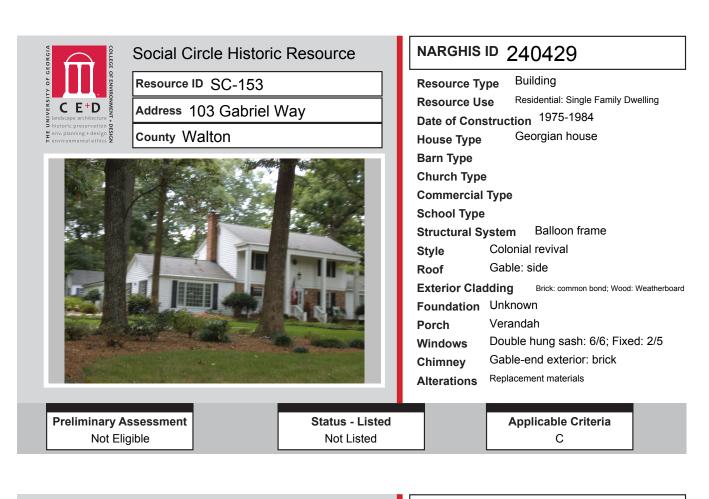

# ALL IDENTIFIED RESOURCES

| Resource<br>ID | Description                        | NRHP<br>Recommendation | GNARHGIS<br>ID |
|----------------|------------------------------------|------------------------|----------------|
| SC-1           | Willow Spring Church Road Cemetery | Eligible               | 240247         |
| SC-2           | Saddlebag: 2 Door                  | Listed                 | 240250         |
| SC-3           | Saddlebag: 2 Door                  | Listed                 | 240254         |
| SC-4           | Double Shotgun                     | Listed                 | 240257         |
| SC-5           | Double Shotgun                     | Listed                 | 240258         |
| SC-6           | Double Pen                         | Listed                 | 240263         |
| SC-7           | Hipped Bungalow                    | Listed                 | 240264         |
| SC-8           | Saddlebag: 2 Door                  | Listed                 | 240266         |
| SC-9           | Saddlebag: 2 Door                  | Listed                 | 240267         |
| SC-10          | Saddlebag: 2 Door                  | Listed                 | 240269         |
| SC-11          | Saddlebag: 2 Door                  | Listed                 | 240273         |
| SC-12          | Saddlebag: 2 Door                  | Listed                 | 240276         |
| SC-13          | Central Hallway Cottage            | Listed                 | 240277         |
| SC-14          | Saddlebag: 2 Door                  | Listed                 | 240301         |
| SC-15          | Saddlebag: 2 Door                  | Listed                 | 240302         |
| SC-16          | Saddlebag: 2 Door                  | Listed                 | 240303         |
| SC-17          | Saddlebag: 2 Door                  | Listed                 | 240304         |
| SC-18          | Saddlebag: 2 Door                  | Listed                 | 240305         |
| SC-19          | Saddlebag: 2 Door                  | Listed                 | 240306         |
| SC-20          | Saddlebag: 2 Door                  | Listed                 | 240308         |
| SC-21          | Saddlebag: 2 Door                  | Listed                 | 240309         |
| SC-22          | Saddlebag: 2 Door                  | Listed                 | 240310         |
| SC-23          | Saddlebag: 2 Door                  | Listed                 | 240312         |
| SC-24          | Double Pen                         | Listed                 | 240313         |
| SC-25          | Hall-parlor                        | Listed                 | 240314         |
| SC-26          | Gabled Ell Cottage                 | Listed                 | 240315         |
| SC-27          | Saddlebag: 2 Door                  | Listed                 | 240317         |
| SC-28          | Cross Gable Bungalow               | Not Eligible           | 240249         |
| SC-29          | New South Cottage                  | Not Eligible           | 240251         |
| SC-30          | Ranch House                        | Not Eligible           | 240253         |
| SC-31          | American Small House               | Not Eligible           | 240255         |
| SC-32          | Ranch House                        | Not Eligible           | 240256         |
| SC-33          | Queen Anne Cottage                 | Not Eligible           | 240259         |
| SC-34          | Georgian Cottage                   | Not Eligible           | 240260         |
| SC-35          | Georgian Cottage                   | Not Eligible           | 240261         |
| SC-36          | Georgian Cottage                   | Not Eligible           | 240290         |
| SC-37          | Gabled Ell Cottage                 | Listed                 | 240291         |
| SC-38          | Gabled Ell Cottage                 | Listed                 | 240292         |
| SC-39          | Shotgun                            | Listed                 | 240278         |
| SC-40          | Hall-parlor                        | Listed                 | 240279         |
| SC-41          | Saddlebag: 2 Door                  | Listed                 | 240280         |
| SC-42          | Saddlebag: 2 Door                  | Listed                 | 240281         |
| SC-43          | Saddlebag: unknown                 | Listed                 | 240282         |
| SC-44          | Hall-parlor                        | Listed                 | 240283         |

# ALL IDENTIFIED RESOURCES

| Resource<br>ID | Description                    | NRHP<br>Recommendation      | GNARHGIS<br>ID |
|----------------|--------------------------------|-----------------------------|----------------|
| SC-133         | Ranch House                    | Not Eligible                | 240402         |
| SC-134         | Ranch House                    | Not Eligible                | 240403         |
| SC-135         | Ranch House                    | Not Eligible                | 240404         |
| SC-136         | Ranch House                    | Not Eligible                | 240405         |
| SC-137         | Ranch House                    | Not Eligible                | 240406         |
| SC-138         | Ranch House                    | Not Eligible                | 240407         |
| SC-139         | Ranch House                    | Not Eligible                | 240408         |
| SC-140         | Ranch House                    | Not Eligible                | 204409         |
| SC-141         | Ranch House                    | Not Eligible                | 240410         |
| SC-142         | Ranch House                    | Not Eligible                | 240412         |
| SC-143         | Ranch House                    | Not Eligible                | 240413         |
| SC-144         | Georgian House                 | Listed                      | 64952          |
| SC-145         | Queen Anne Cottage             | <b>Potentially Eligible</b> | 240414         |
| SC-146         | Commercial: Motel              | Not Eligible                | 240415         |
| SC-147         | Social Circle United Methodist | Listed                      | 240416         |
| SC-148         | Gas Station                    | Not Eligible                | 240424         |
| SC-149         | Ranch House                    | Not Eligible                | 240425         |
| SC-150         | Ranch House                    | Not Eligible                | 240426         |
| SC-151         | Ranch House                    | Not Eligible                | 240427         |
| SC-152         | Ranch House                    | Not Eligible                | 240428         |
| SC-153         | Georgian House                 | Not Eligible                | 240429         |
| SC-154         | Georgian House                 | Not Eligible                | 240230         |
| SC-155         | Ranch House                    | Not Eligible                | 240438         |
| SC-156         | Ranch House                    | Not Eligible                | 240439         |
| SC-157         | Ranch House                    | Not Eligible                | 240440         |
| SC-158         | Ranch House                    | Not Eligible                | 240441         |
| SC-159         | English Cottage                | Listed                      | 240442         |
| SC-160         | Georgian House                 | Listed                      | 65153          |
| SC-161         | Queen Anne Cottage             | Listed                      | 65155          |
| SC-162         | Cross Gable Bungalow           | Not Eligible                | 240982         |
| SC-163         | Queen Anne Cottage             | Listed                      | 65161          |
| SC-164         | Gas Station                    | Not Eligible                | 240245         |
| SC-165         | Georgian House                 | Listed                      | 240246         |
| SC-166         | Georgian Cottage               | Listed                      | 240248         |
| SC-167         | Double Tower Church            | Listed                      | 240252         |
| SC-168         | Georgian Cottage               | Listed                      | 65131          |
| SC-169         | English Cottage                | Listed                      | 65132          |
| SC-170         | New South Cottage              | Listed                      | 65133          |
| SC-171         | Georgian House                 | Listed                      | 65134          |
| SC-172         | Georgian Cottage               | Potentially Eligible        | 240262         |
| SC-173         | Side Gable Bungalow            | Listed                      | 65139          |
| SC-174         | Georgian House                 | Listed                      | 65138          |
| SC-175         | Georgian House                 | Listed                      | 240265         |
| SC-176         | Gabled Ell Cottage             | Listed                      | 65136          |