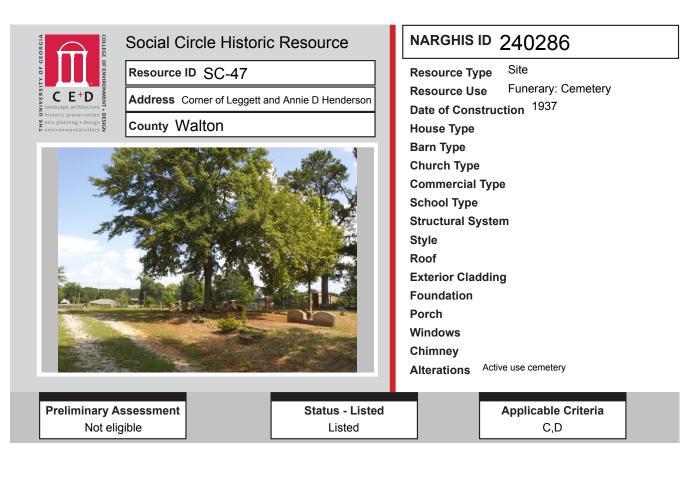

# ALL IDENTIFIED RESOURCES

| Resource<br>ID | Description              | NRHP<br>Recommendation | GNARHGIS<br>ID |
|----------------|--------------------------|------------------------|----------------|
| SC-45          | Saddlebag: 2 Door        | Listed                 | 240284         |
| SC-46          | Hipped Bungalow          | Listed                 | 240285         |
| SC-47          | Cemetery                 | Listed                 | 240286         |
| SC-48          | Ranch House              | Potentially Eligible   | 240287         |
| SC-49          | Ranch House              | Potentially Eligible   | 240288         |
| SC-50          | Central Hallway Cottage  | Listed                 | 240289         |
| SC-51          | Ranch House              | Not Eligible           | 240898         |
| SC-52          | Georgian House           | Not Eligible           | 64935          |
| SC-53          | Ranch House              | Not Eligible           | 240311         |
| SC-54          | Saddlebag: 2 Door        | Listed                 | 241005         |
| SC-55          | Hall-parlor              | Not Eligible           | 241002         |
| SC-56          | Saddlebag: 2 Door        | Not Eligible           | 65119          |
| SC-57          | Georgian Cottage         | Potentially Eligible   | 240316         |
| SC-58          | Pyramid Cottage          | Not Eligible           | 240318         |
| SC-59          | Other                    | Not Eligible           | 240358         |
| SC-60          | Ranch House              | Not Eligible           | 240904         |
| SC-61          | Cross Gable Bungalow     | Not Eligible           | 240359         |
| SC-62          | Ranch House              | Not Eligible           | 240361         |
| SC-63          | New South Cottage        | Not Eligible           | 240362         |
| SC-64          | Front Gable Bungalow     | Not Eligible           | 240363         |
| SC-65          | Side Gable Bungalow      | Not Eligible           | 240905         |
| SC-66          | Side Gable Bungalow      | Potentially Eligible   | 240906         |
| SC-67          | Ranch House              | Not Eligible           | 240907         |
| SC-68          | Ranch House              | Not Eligible           | 240448         |
| SC-69          | Ranch House              | Not Eligible           | 240449         |
| SC-70          | Ranch House              | Not Eligible           | 240450         |
| SC-71          | Connor Family Cemetery   | Potentially Eligible   | 240451         |
| SC-72          | Ranch House              | Potentially Eligible   | 240454         |
| SC-73          | Ranch House              | Not Eligible           | 240455         |
| SC-74          | Front Gable Bungalow     | Listed                 | 65144          |
| SC-75          | Mars Hill Baptist Church | Listed                 | 240616         |
| SC-76          | Gabled Ell Cottage       | Listed                 | 240617         |
| SC-77          | Georgian House           | Listed                 | 240656         |
| SC-78          | Georgian House           | Listed                 | 240662         |
| SC-79          | Georgian House           | Listed                 | 240665         |
| SC-80          | Queen Anne House         | Listed                 | 240668         |
| SC-81          | Queen Anne Cottage       | Listed                 | 240669         |
| SC-82          | Hall-parlor              | Listed                 | 240685         |
| SC-83          | English Cottage          | Listed                 | 240686         |
| SC-84          | English Cottage          | Listed                 | 240687         |
| SC-85          | Side Gable Bungalow      | Potentially Eligible   | 240270         |
| SC-86          | Side Gable Bungalow      | Not Eligible           | 240271         |
| SC-87          | New South Cottage        | Potentially Eligible   | 64924          |
| SC-88          | Duplex                   | Not Eligible           | 240272         |