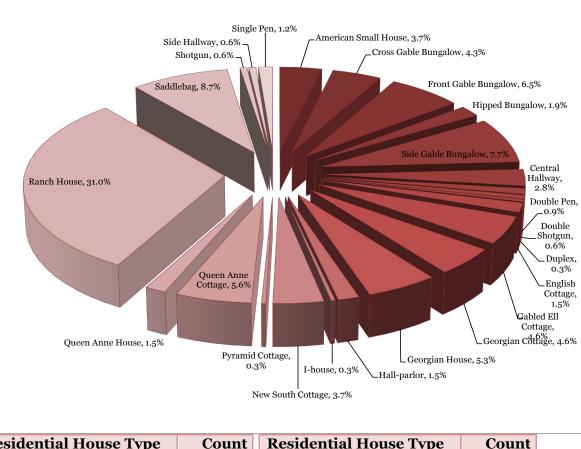

A total of 370 resources were documented that meet and maintain a minimum level of age<sup>1</sup>, integrity, and significance. The construction date of all identified resources range from the mid-1840s to the mid-1980s; the period with the most extant resources is from 1955-1974 with 53 (14%), followed by 1900-1914 with 43 (12%). The variance in building type and architectural styles exhibited throughout Social Circle is typical for 19th century towns located along railroads. The majority of identified resources are single family dwellings (83%), with the most common types being the Ranch House (31%) and the Saddlebag (8.7%). The majority of all resources (65.6%) did not exhibit any type of high style architecture, and are considered to be of no academic style.<sup>2</sup>

### RESOURCES: RESIDENTIAL BUILDING TYPE BY %

| <b>Residential House Type</b> | Count | <b>Residential House Type</b> | Count |
|-------------------------------|-------|-------------------------------|-------|
| American Small House          | 3.7%  | Georgian House                | 5.3%  |
| Cross Gable Bungalow          | 4.3%  | Hall-parlor                   | 1.5%  |
| Front Gable Bungalow          | 6.5%  | I-house                       | 0.3%  |
| Hipped Bungalow               | 1.9%  | New South Cottage             | 3.7%  |
| Side Gable Bungalow           | 7.7%  | Pyramid Cottage               | 0.3%  |
| Central Hallway               | 2.8%  | Queen Anne Cottage            | 5.6%  |
| Double Pen                    | 0.9%  | Queen Anne House              | 1.5%  |
| Double Shotgun                | 0.6%  | Ranch House                   | 31.0% |
| Duplex                        | 0.3%  | Saddlebag                     | 8.7%  |
| English Cottage               | 1.5%  | Shotgun                       | 0.6%  |
| Gabled Ell Cottage            | 4.6%  | Side Hallway                  | 0.6%  |
| Georgian Cottage              | 4.6%  | Single Pen                    | 1.2%  |

Table 7. Field Survey Results, All Identified Resources, Residential Building Type By Percentage