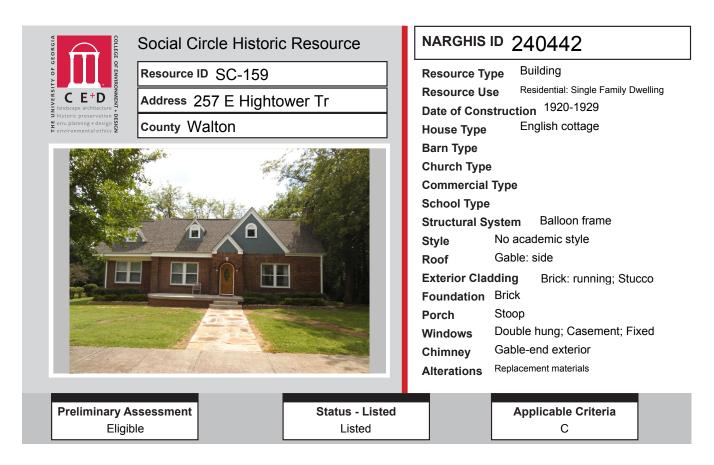

# ALL IDENTIFIED RESOURCES

| Resource<br>ID | Description                    | NRHP<br>Recommendation      | GNARHGIS<br>ID |
|----------------|--------------------------------|-----------------------------|----------------|
| SC-133         | Ranch House                    | Not Eligible                | 240402         |
| SC-134         | Ranch House                    | Not Eligible                | 240403         |
| SC-135         | Ranch House                    | Not Eligible                | 240404         |
| SC-136         | Ranch House                    | Not Eligible                | 240405         |
| SC-137         | Ranch House                    | Not Eligible                | 240406         |
| SC-138         | Ranch House                    | Not Eligible                | 240407         |
| SC-139         | Ranch House                    | Not Eligible                | 240408         |
| SC-140         | Ranch House                    | Not Eligible                | 204409         |
| SC-141         | Ranch House                    | Not Eligible                | 240410         |
| SC-142         | Ranch House                    | Not Eligible                | 240412         |
| SC-143         | Ranch House                    | Not Eligible                | 240413         |
| SC-144         | Georgian House                 | Listed                      | 64952          |
| SC-145         | Queen Anne Cottage             | <b>Potentially Eligible</b> | 240414         |
| SC-146         | Commercial: Motel              | Not Eligible                | 240415         |
| SC-147         | Social Circle United Methodist | Listed                      | 240416         |
| SC-148         | Gas Station                    | Not Eligible                | 240424         |
| SC-149         | Ranch House                    | Not Eligible                | 240425         |
| SC-150         | Ranch House                    | Not Eligible                | 240426         |
| SC-151         | Ranch House                    | Not Eligible                | 240427         |
| SC-152         | Ranch House                    | Not Eligible                | 240428         |
| SC-153         | Georgian House                 | Not Eligible                | 240429         |
| SC-154         | Georgian House                 | Not Eligible                | 240230         |
| SC-155         | Ranch House                    | Not Eligible                | 240438         |
| SC-156         | Ranch House                    | Not Eligible                | 240439         |
| SC-157         | Ranch House                    | Not Eligible                | 240440         |
| SC-158         | Ranch House                    | Not Eligible                | 240441         |
| SC-159         | English Cottage                | Listed                      | 240442         |
| SC-160         | Georgian House                 | Listed                      | 65153          |
| SC-161         | Queen Anne Cottage             | Listed                      | 65155          |
| SC-162         | Cross Gable Bungalow           | Not Eligible                | 240982         |
| SC-163         | Queen Anne Cottage             | Listed                      | 65161          |
| SC-164         | Gas Station                    | Not Eligible                | 240245         |
| SC-165         | Georgian House                 | Listed                      | 240246         |
| SC-166         | Georgian Cottage               | Listed                      | 240248         |
| SC-167         | Double Tower Church            | Listed                      | 240252         |
| SC-168         | Georgian Cottage               | Listed                      | 65131          |
| SC-169         | English Cottage                | Listed                      | 65132          |
| SC-170         | New South Cottage              | Listed                      | 65133          |
| SC-171         | Georgian House                 | Listed                      | 65134          |
| SC-172         | Georgian Cottage               | Potentially Eligible        | 240262         |
| SC-173         | Side Gable Bungalow            | Listed                      | 65139          |
| SC-174         | Georgian House                 | Listed                      | 65138          |
| SC-175         | Georgian House                 | Listed                      | 240265         |
| SC-176         | Gabled Ell Cottage             | Listed                      | 65136          |