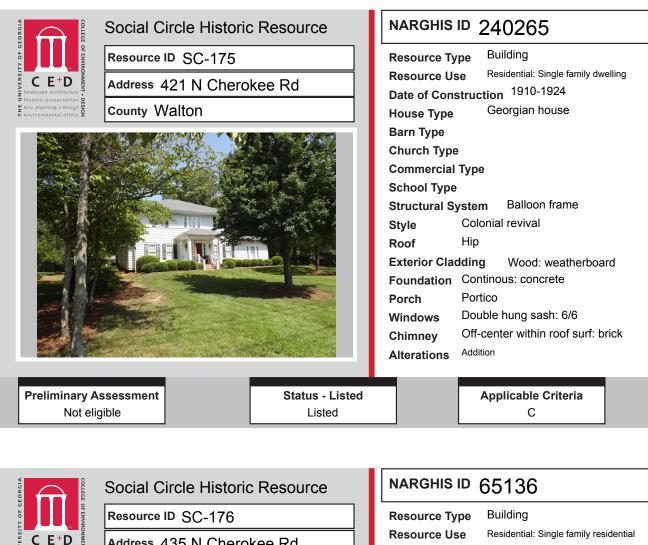

# ALL IDENTIFIED RESOURCES

| Resource<br>ID | Description                    | NRHP<br>Recommendation      | GNARHGIS<br>ID |
|----------------|--------------------------------|-----------------------------|----------------|
| SC-133         | Ranch House                    | Not Eligible                | 240402         |
| SC-134         | Ranch House                    | Not Eligible                | 240403         |
| SC-135         | Ranch House                    | Not Eligible                | 240404         |
| SC-136         | Ranch House                    | Not Eligible                | 240405         |
| SC-137         | Ranch House                    | Not Eligible                | 240406         |
| SC-138         | Ranch House                    | Not Eligible                | 240407         |
| SC-139         | Ranch House                    | Not Eligible                | 240408         |
| SC-140         | Ranch House                    | Not Eligible                | 204409         |
| SC-141         | Ranch House                    | Not Eligible                | 240410         |
| SC-142         | Ranch House                    | Not Eligible                | 240412         |
| SC-143         | Ranch House                    | Not Eligible                | 240413         |
| SC-144         | Georgian House                 | Listed                      | 64952          |
| SC-145         | Queen Anne Cottage             | <b>Potentially Eligible</b> | 240414         |
| SC-146         | Commercial: Motel              | Not Eligible                | 240415         |
| SC-147         | Social Circle United Methodist | Listed                      | 240416         |
| SC-148         | Gas Station                    | Not Eligible                | 240424         |
| SC-149         | Ranch House                    | Not Eligible                | 240425         |
| SC-150         | Ranch House                    | Not Eligible                | 240426         |
| SC-151         | Ranch House                    | Not Eligible                | 240427         |
| SC-152         | Ranch House                    | Not Eligible                | 240428         |
| SC-153         | Georgian House                 | Not Eligible                | 240429         |
| SC-154         | Georgian House                 | Not Eligible                | 240230         |
| SC-155         | Ranch House                    | Not Eligible                | 240438         |
| SC-156         | Ranch House                    | Not Eligible                | 240439         |
| SC-157         | Ranch House                    | Not Eligible                | 240440         |
| SC-158         | Ranch House                    | Not Eligible                | 240441         |
| SC-159         | English Cottage                | Listed                      | 240442         |
| SC-160         | Georgian House                 | Listed                      | 65153          |
| SC-161         | Queen Anne Cottage             | Listed                      | 65155          |
| SC-162         | Cross Gable Bungalow           | Not Eligible                | 240982         |
| SC-163         | Queen Anne Cottage             | Listed                      | 65161          |
| SC-164         | Gas Station                    | Not Eligible                | 240245         |
| SC-165         | Georgian House                 | Listed                      | 240246         |
| SC-166         | Georgian Cottage               | Listed                      | 240248         |
| SC-167         | Double Tower Church            | Listed                      | 240252         |
| SC-168         | Georgian Cottage               | Listed                      | 65131          |
| SC-169         | English Cottage                | Listed                      | 65132          |
| SC-170         | New South Cottage              | Listed                      | 65133          |
| SC-171         | Georgian House                 | Listed                      | 65134          |
| SC-172         | Georgian Cottage               | Potentially Eligible        | 240262         |
| SC-173         | Side Gable Bungalow            | Listed                      | 65139          |
| SC-174         | Georgian House                 | Listed                      | 65138          |
| SC-175         | Georgian House                 | Listed                      | 240265         |
| SC-176         | Gabled Ell Cottage             | Listed                      | 65136          |