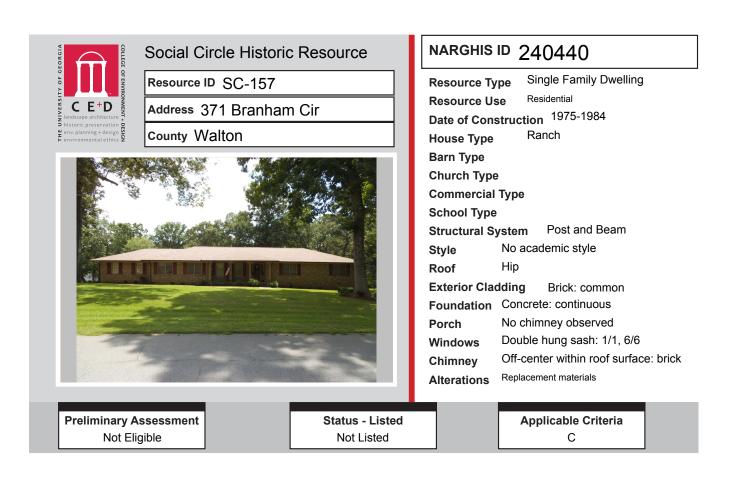

# ALL IDENTIFIED RESOURCES

| Resource<br>ID | Description                    | NRHP<br>Recommendation      | GNARHGIS<br>ID |
|----------------|--------------------------------|-----------------------------|----------------|
| SC-133         | Ranch House                    | Not Eligible                | 240402         |
| SC-134         | Ranch House                    | Not Eligible                | 240403         |
| SC-135         | Ranch House                    | Not Eligible                | 240404         |
| SC-136         | Ranch House                    | Not Eligible                | 240405         |
| SC-137         | Ranch House                    | Not Eligible                | 240406         |
| SC-138         | Ranch House                    | Not Eligible                | 240407         |
| SC-139         | Ranch House                    | Not Eligible                | 240408         |
| SC-140         | Ranch House                    | Not Eligible                | 204409         |
| SC-141         | Ranch House                    | Not Eligible                | 240410         |
| SC-142         | Ranch House                    | Not Eligible                | 240412         |
| SC-143         | Ranch House                    | Not Eligible                | 240413         |
| SC-144         | Georgian House                 | Listed                      | 64952          |
| SC-145         | Queen Anne Cottage             | <b>Potentially Eligible</b> | 240414         |
| SC-146         | Commercial: Motel              | Not Eligible                | 240415         |
| SC-147         | Social Circle United Methodist | Listed                      | 240416         |
| SC-148         | Gas Station                    | Not Eligible                | 240424         |
| SC-149         | Ranch House                    | Not Eligible                | 240425         |
| SC-150         | Ranch House                    | Not Eligible                | 240426         |
| SC-151         | Ranch House                    | Not Eligible                | 240427         |
| SC-152         | Ranch House                    | Not Eligible                | 240428         |
| SC-153         | Georgian House                 | Not Eligible                | 240429         |
| SC-154         | Georgian House                 | Not Eligible                | 240230         |
| SC-155         | Ranch House                    | Not Eligible                | 240438         |
| SC-156         | Ranch House                    | Not Eligible                | 240439         |
| SC-157         | Ranch House                    | Not Eligible                | 240440         |
| SC-158         | Ranch House                    | Not Eligible                | 240441         |
| SC-159         | English Cottage                | Listed                      | 240442         |
| SC-160         | Georgian House                 | Listed                      | 65153          |
| SC-161         | Queen Anne Cottage             | Listed                      | 65155          |
| SC-162         | Cross Gable Bungalow           | Not Eligible                | 240982         |
| SC-163         | Queen Anne Cottage             | Listed                      | 65161          |
| SC-164         | Gas Station                    | Not Eligible                | 240245         |
| SC-165         | Georgian House                 | Listed                      | 240246         |
| SC-166         | Georgian Cottage               | Listed                      | 240248         |
| SC-167         | Double Tower Church            | Listed                      | 240252         |
| SC-168         | Georgian Cottage               | Listed                      | 65131          |
| SC-169         | English Cottage                | Listed                      | 65132          |
| SC-170         | New South Cottage              | Listed                      | 65133          |
| SC-171         | Georgian House                 | Listed                      | 65134          |
| SC-172         | Georgian Cottage               | Potentially Eligible        | 240262         |
| SC-173         | Side Gable Bungalow            | Listed                      | 65139          |
| SC-174         | Georgian House                 | Listed                      | 65138          |
| SC-175         | Georgian House                 | Listed                      | 240265         |
| SC-176         | Gabled Ell Cottage             | Listed                      | 65136          |