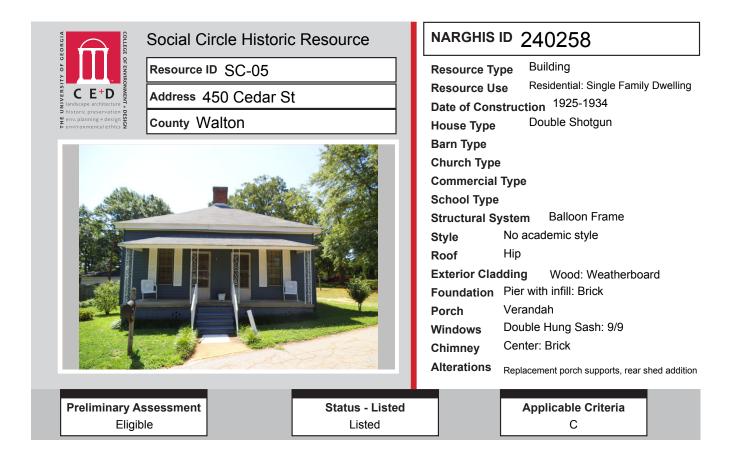

# ALL IDENTIFIED RESOURCES

| Resource<br>ID | Description              | NRHP<br>Recommendation | GNARHGIS<br>ID |
|----------------|--------------------------|------------------------|----------------|
| SC-45          | Saddlebag: 2 Door        | Listed                 | 240284         |
| SC-46          | Hipped Bungalow          | Listed                 | 240285         |
| SC-47          | Cemetery                 | Listed                 | 240286         |
| SC-48          | Ranch House              | Potentially Eligible   | 240287         |
| SC-49          | Ranch House              | Potentially Eligible   | 240288         |
| SC-50          | Central Hallway Cottage  | Listed                 | 240289         |
| SC-51          | Ranch House              | Not Eligible           | 240898         |
| SC-52          | Georgian House           | Not Eligible           | 64935          |
| SC-53          | Ranch House              | Not Eligible           | 240311         |
| SC-54          | Saddlebag: 2 Door        | Listed                 | 241005         |
| SC-55          | Hall-parlor              | Not Eligible           | 241002         |
| SC-56          | Saddlebag: 2 Door        | Not Eligible           | 65119          |
| SC-57          | Georgian Cottage         | Potentially Eligible   | 240316         |
| SC-58          | Pyramid Cottage          | Not Eligible           | 240318         |
| SC-59          | Other                    | Not Eligible           | 240358         |
| SC-60          | Ranch House              | Not Eligible           | 240904         |
| SC-61          | Cross Gable Bungalow     | Not Eligible           | 240359         |
| SC-62          | Ranch House              | Not Eligible           | 240361         |
| SC-63          | New South Cottage        | Not Eligible           | 240362         |
| SC-64          | Front Gable Bungalow     | Not Eligible           | 240363         |
| SC-65          | Side Gable Bungalow      | Not Eligible           | 240905         |
| SC-66          | Side Gable Bungalow      | Potentially Eligible   | 240906         |
| SC-67          | Ranch House              | Not Eligible           | 240907         |
| SC-68          | Ranch House              | Not Eligible           | 240448         |
| SC-69          | Ranch House              | Not Eligible           | 240449         |
| SC-70          | Ranch House              | Not Eligible           | 240450         |
| SC-71          | Connor Family Cemetery   | Potentially Eligible   | 240451         |
| SC-72          | Ranch House              | Potentially Eligible   | 240454         |
| SC-73          | Ranch House              | Not Eligible           | 240455         |
| SC-74          | Front Gable Bungalow     | Listed                 | 65144          |
| SC-75          | Mars Hill Baptist Church | Listed                 | 240616         |
| SC-76          | Gabled Ell Cottage       | Listed                 | 240617         |
| SC-77          | Georgian House           | Listed                 | 240656         |
| SC-78          | Georgian House           | Listed                 | 240662         |
| SC-79          | Georgian House           | Listed                 | 240665         |
| SC-80          | Queen Anne House         | Listed                 | 240668         |
| SC-81          | Queen Anne Cottage       | Listed                 | 240669         |
| SC-82          | Hall-parlor              | Listed                 | 240685         |
| SC-83          | English Cottage          | Listed                 | 240686         |
| SC-84          | English Cottage          | Listed                 | 240687         |
| SC-85          | Side Gable Bungalow      | Potentially Eligible   | 240270         |
| SC-86          | Side Gable Bungalow      | Not Eligible           | 240271         |
| SC-87          | New South Cottage        | Potentially Eligible   | 64924          |
| SC-88          | Duplex                   | Not Eligible           | 240272         |