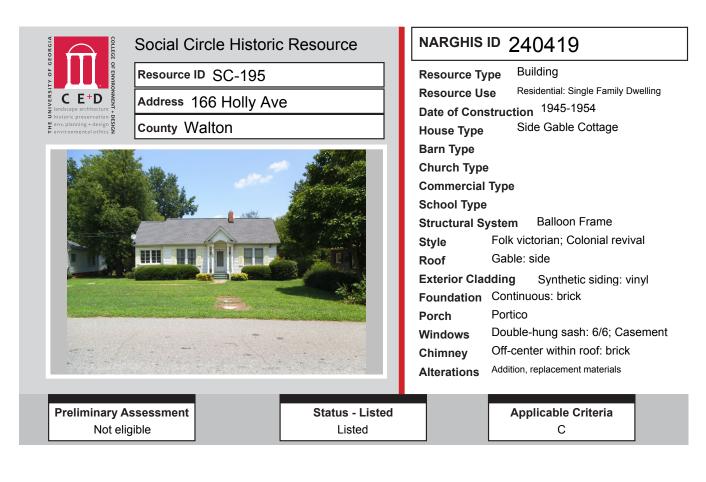

## ALL IDENTIFIED RESOURCES DATA

| Resource<br>ID | Description                        | NRHP<br>Recommendation      | GNARHGIS<br>ID |
|----------------|------------------------------------|-----------------------------|----------------|
| SC-177         | Queen Anne Cottage                 | Listed                      | 65135          |
| SC-178         | Saddlebag: Central Door            | Not Eligible                | 240268         |
| SC-179         | Central Hallway Cottage            | Potentially Eligible        | 65117          |
| SC-180         | Shotgun                            | Listed                      | 240379         |
| SC-181         | Single Retail Commercial Structure | Not Eligible                | 240381         |
| SC-182         | New South Cottage                  | Listed                      | 240383         |
| SC-183         | Great Walton Railroad Office       | Listed                      | 240386         |
| SC-184         | Single Retail Commercial Structure | Not Eligible                | 240387         |
| SC-185         | Queen Anne Cottage                 | Listed                      | 240390         |
| SC-186         | Georgian Cottage                   | Listed                      | 240391         |
| SC-187         | Gabled Ell Cottage                 | Not Eligible                | 240392         |
| SC-188         | Gabled Ell Cottage                 | Listed                      | 240394         |
| SC-189         | Cross Gable Bungalow               | <b>Potentially Eligible</b> | 240396         |
| SC-190         | Queen Anne Cottage                 | Potentially Eligible        | 240399         |
| SC-191         | Ranch House                        | Not Eligible                | 240912         |
| SC-192         | American Small House               | Potentially Eligible        | 240400         |
| SC-193         | Ranch House                        | Potentially Eligible        | 240417         |
| SC-194         | Side Gable Bungalow                | Not Eligible                | 240418         |
| SC-195         | Central Hallway Cottage            | Potentially Eligible        | 240419         |
| SC-196         | Georgian cottage                   | Listed                      | 240420         |
| SC-197         | Georgian Cottage                   | Listed                      | 240421         |
| SC-198         | Cross Gable Bungalow               | Listed                      | 240422         |
| SC-199         | Central Hallway Cottage            | Listed                      | 240423         |
| SC-200         | Queen Anne Cottage                 | Potentially Eligible        | 240502         |
| SC-201         | Front Gable Bungalow               | Not Eligible                | 240503         |
| SC-202         | New South Cottage                  | Not Eligible                | 64934          |
| SC-203         | Ranch House                        | Not Eligible                | 240504         |
| SC-204         | Ranch House                        | Not Eligible                | 240505         |
| SC-205         | Side Gable Bungalow                | Not Eligible                | 240518         |
| SC-206         | Ranch House                        | Not Eligible                | 240519         |
| SC-207         | Ranch House                        | Not Eligible                | 240521         |
| SC-208         | Ranch House                        | Not Eligible                | 240522         |
| SC-209         | Ranch House                        | Not Eligible                | 240523         |
| SC-210         | Ranch House                        | Not Eligible                | 240524         |
| SC-211         | Ranch House                        | Not Eligible                | 240525         |
| SC-212         | Ranch House                        | Not Eligible                | 240527         |
| SC-213         | Cemetery                           | Not Eligible                | 240536         |
| SC-214         | Front Gable Bungalow               | Not Eligible                | 240538         |
| SC-215         | Front Gable Bungalow               | Not Eligible                | 240540         |
| SC-216         | Front Gable Bungalow               | Not Eligible                | 240542         |
| SC-217         | Front Gable Bungalow               | Not Eligible                | 240545         |
| SC-218         | Front Gable Bungalow               | Not Eligible                | 240549         |
| SC-219         | Front Gable Bungalow               | Not Eligible                | 240564         |
| SC-220         | American Small House               | Not Eligible                | 240550         |
|                |                                    | 0                           | 1-00-          |