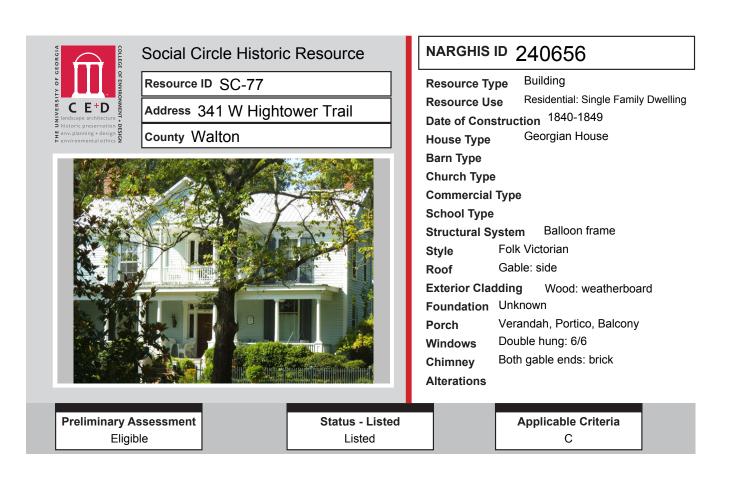

# ALL IDENTIFIED RESOURCES

| Resource<br>ID | Description              | NRHP<br>Recommendation | GNARHGIS<br>ID |
|----------------|--------------------------|------------------------|----------------|
| SC-45          | Saddlebag: 2 Door        | Listed                 | 240284         |
| SC-46          | Hipped Bungalow          | Listed                 | 240285         |
| SC-47          | Cemetery                 | Listed                 | 240286         |
| SC-48          | Ranch House              | Potentially Eligible   | 240287         |
| SC-49          | Ranch House              | Potentially Eligible   | 240288         |
| SC-50          | Central Hallway Cottage  | Listed                 | 240289         |
| SC-51          | Ranch House              | Not Eligible           | 240898         |
| SC-52          | Georgian House           | Not Eligible           | 64935          |
| SC-53          | Ranch House              | Not Eligible           | 240311         |
| SC-54          | Saddlebag: 2 Door        | Listed                 | 241005         |
| SC-55          | Hall-parlor              | Not Eligible           | 241002         |
| SC-56          | Saddlebag: 2 Door        | Not Eligible           | 65119          |
| SC-57          | Georgian Cottage         | Potentially Eligible   | 240316         |
| SC-58          | Pyramid Cottage          | Not Eligible           | 240318         |
| SC-59          | Other                    | Not Eligible           | 240358         |
| SC-60          | Ranch House              | Not Eligible           | 240904         |
| SC-61          | Cross Gable Bungalow     | Not Eligible           | 240359         |
| SC-62          | Ranch House              | Not Eligible           | 240361         |
| SC-63          | New South Cottage        | Not Eligible           | 240362         |
| SC-64          | Front Gable Bungalow     | Not Eligible           | 240363         |
| SC-65          | Side Gable Bungalow      | Not Eligible           | 240905         |
| SC-66          | Side Gable Bungalow      | Potentially Eligible   | 240906         |
| SC-67          | Ranch House              | Not Eligible           | 240907         |
| SC-68          | Ranch House              | Not Eligible           | 240448         |
| SC-69          | Ranch House              | Not Eligible           | 240449         |
| SC-70          | Ranch House              | Not Eligible           | 240450         |
| SC-71          | Connor Family Cemetery   | Potentially Eligible   | 240451         |
| SC-72          | Ranch House              | Potentially Eligible   | 240454         |
| SC-73          | Ranch House              | Not Eligible           | 240455         |
| SC-74          | Front Gable Bungalow     | Listed                 | 65144          |
| SC-75          | Mars Hill Baptist Church | Listed                 | 240616         |
| SC-76          | Gabled Ell Cottage       | Listed                 | 240617         |
| SC-77          | Georgian House           | Listed                 | 240656         |
| SC-78          | Georgian House           | Listed                 | 240662         |
| SC-79          | Georgian House           | Listed                 | 240665         |
| SC-80          | Queen Anne House         | Listed                 | 240668         |
| SC-81          | Queen Anne Cottage       | Listed                 | 240669         |
| SC-82          | Hall-parlor              | Listed                 | 240685         |
| SC-83          | English Cottage          | Listed                 | 240686         |
| SC-84          | English Cottage          | Listed                 | 240687         |
| SC-85          | Side Gable Bungalow      | Potentially Eligible   | 240270         |
| SC-86          | Side Gable Bungalow      | Not Eligible           | 240271         |
| SC-87          | New South Cottage        | Potentially Eligible   | 64924          |
| SC-88          | Duplex                   | Not Eligible           | 240272         |