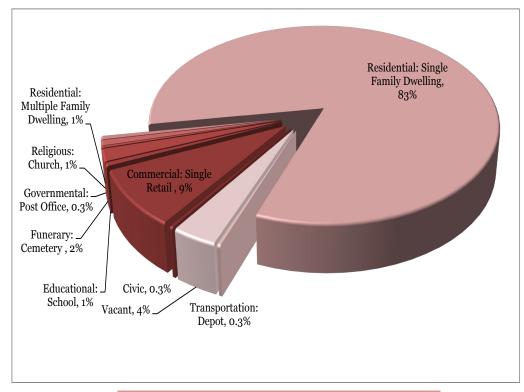

### RESOURCES: CURRENT USE PERCENT-AGES

| Use                                   | %    |
|---------------------------------------|------|
| Civic                                 | 0.3% |
| Commercial: Single Retail             | 9%   |
| Educational: School                   | 1%   |
| Funerary: Cemetery                    | 2%   |
| Governmental: Post Office             | 0.3% |
| Religious: Church                     | 1%   |
| Residential: Multiple Family Dwelling | 1%   |
| Residential: Single Family Dwelling   | 83%  |
| Transportation: Depot                 | 0.3% |
| Vacant                                | 4%   |

Table 3. Field Survey Results, All Identified Resources, Use Percentages