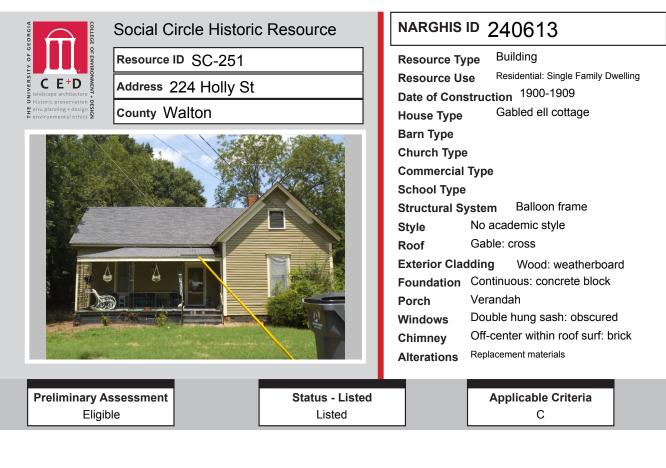

# ALL IDENTIFIED RESOURCES

| Resource<br>ID | Description                      | NRHP<br>Recommendation | GNARHGIS<br>ID |
|----------------|----------------------------------|------------------------|----------------|
| SC-221         | Ranch House                      | Not Eligible           | 240562         |
| SC-222         | Multiple Retail Commercial Block | Listed                 | 240567         |
| SC-223         | Multiple Retail Commercial Block | Listed                 | 65145          |
| SC-224         | Multiple Retail Commercial Block | Listed                 | 240584         |
| SC-225         | Multiple Retail Commercial Block | Listed                 | 240585         |
| SC-226         | Multiple Retail Commercial Block | Listed                 | 240586         |
| SC-227         | Multiple Retail Commercial Block | Listed                 | 240587         |
| SC-228         | Multiple Retail Commercial Block | Listed                 | 65148          |
| SC-229         | American Small House             | Not Eligible           | 240588         |
| SC-230         | Cross Gable Bungalow             | Listed                 | <b>2403</b> 77 |
| SC-231         | Side Gable Bungalow              | Not Eligible           | 240590         |
| SC-232         | double pen                       | Not Eligible           | 240591         |
| SC-233         | Cross Gable Bungalow             | Not Eligible           | 240607         |
| SC-234         | Ranch House                      | Not Eligible           | 240609         |
| SC-235         | Ranch House                      | Not Eligible           | 240610         |
| SC-236         | American Small House             | Not Eligible           | 240611         |
| SC-237         | Ranch House                      | Not Eligible           | 240612         |
| SC-238         | Cross Gable Bungalow             | Not Eligible           | 240618         |
| SC-239         | Gabled Ell Cottage               | Potentially Eligible   | 240619         |
| SC-240         | Side Gable Bungalow              | Not Eligible           | 240620         |
| SC-241         | Ranch House                      | Potentially Eligible   | 240621         |
| SC-242         | Georgian cottage                 | Not Eligible           | 240623         |
| SC-243         | Front Gable Bungalow             | Not Eligible           | 240622         |
| SC-244         | American Small House             | Not Eligible           | 240624         |
| SC-245         | American Small House             | Not Eligible           | 240625         |
| SC-246         | Cross Gable Bungalow             | Listed                 | 65159          |
| SC-247         | Ranch House                      | Not Eligible           | 240627         |
| SC-248         | Ranch House                      | Not Eligible           | 240628         |
| SC-249         | Queen Anne Cottage               | Listed                 | 65168          |
| SC-250         | Side Gable Bungalow              | Listed                 | 240608         |
| SC-251         | Gabled Ell Cottage               | Listed                 | 240613         |
| SC-252         | Gabled Ell Cottage               | Listed                 | 240614         |
| SC-253         | Ranch House                      | Not Eligible           | 240615         |
| SC-254         | Ranch House                      | Not Eligible           | 240629         |
| SC-255         | Ranch House                      | Not Eligible           | 240630         |
| SC-256         | Ranch House                      | Not Eligible           | 240631         |
| SC-257         | Ranch House                      | Potentially Eligible   | 240635         |
| SC-258         | Ranch House                      | Not Eligible           | 240637         |
| SC-259         | Ranch House                      | Not Eligible           | 240639         |
| SC-260         | Hipped Bungalow                  | Not Eligible           | 240641         |
| SC-261         | Gabled Ell Cottage               | Potentially Eligible   | 240642         |
| SC-262         | Ranch House                      | Not Eligible           | 240644         |
| SC-263         | Ranch House                      | Not Eligible           | 240645         |
| SC-264         | Ranch House                      | Not Eligible           | 240646         |