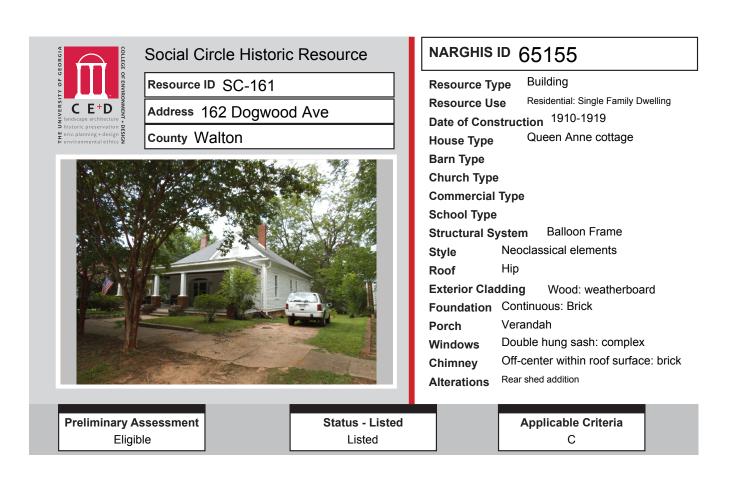

# ALL IDENTIFIED RESOURCES

| Resource<br>ID | Description                    | NRHP<br>Recommendation      | GNARHGIS<br>ID |
|----------------|--------------------------------|-----------------------------|----------------|
| SC-133         | Ranch House                    | Not Eligible                | 240402         |
| SC-134         | Ranch House                    | Not Eligible                | 240403         |
| SC-135         | Ranch House                    | Not Eligible                | 240404         |
| SC-136         | Ranch House                    | Not Eligible                | 240405         |
| SC-137         | Ranch House                    | Not Eligible                | 240406         |
| SC-138         | Ranch House                    | Not Eligible                | 240407         |
| SC-139         | Ranch House                    | Not Eligible                | 240408         |
| SC-140         | Ranch House                    | Not Eligible                | 204409         |
| SC-141         | Ranch House                    | Not Eligible                | 240410         |
| SC-142         | Ranch House                    | Not Eligible                | 240412         |
| SC-143         | Ranch House                    | Not Eligible                | 240413         |
| SC-144         | Georgian House                 | Listed                      | 64952          |
| SC-145         | Queen Anne Cottage             | <b>Potentially Eligible</b> | 240414         |
| SC-146         | Commercial: Motel              | Not Eligible                | 240415         |
| SC-147         | Social Circle United Methodist | Listed                      | 240416         |
| SC-148         | Gas Station                    | Not Eligible                | 240424         |
| SC-149         | Ranch House                    | Not Eligible                | 240425         |
| SC-150         | Ranch House                    | Not Eligible                | 240426         |
| SC-151         | Ranch House                    | Not Eligible                | 240427         |
| SC-152         | Ranch House                    | Not Eligible                | 240428         |
| SC-153         | Georgian House                 | Not Eligible                | 240429         |
| SC-154         | Georgian House                 | Not Eligible                | 240230         |
| SC-155         | Ranch House                    | Not Eligible                | 240438         |
| SC-156         | Ranch House                    | Not Eligible                | 240439         |
| SC-157         | Ranch House                    | Not Eligible                | 240440         |
| SC-158         | Ranch House                    | Not Eligible                | 240441         |
| SC-159         | English Cottage                | Listed                      | 240442         |
| SC-160         | Georgian House                 | Listed                      | 65153          |
| SC-161         | Queen Anne Cottage             | Listed                      | 65155          |
| SC-162         | Cross Gable Bungalow           | Not Eligible                | 240982         |
| SC-163         | Queen Anne Cottage             | Listed                      | 65161          |
| SC-164         | Gas Station                    | Not Eligible                | 240245         |
| SC-165         | Georgian House                 | Listed                      | 240246         |
| SC-166         | Georgian Cottage               | Listed                      | 240248         |
| SC-167         | Double Tower Church            | Listed                      | 240252         |
| SC-168         | Georgian Cottage               | Listed                      | 65131          |
| SC-169         | English Cottage                | Listed                      | 65132          |
| SC-170         | New South Cottage              | Listed                      | 65133          |
| SC-171         | Georgian House                 | Listed                      | 65134          |
| SC-172         | Georgian Cottage               | Potentially Eligible        | 240262         |
| SC-173         | Side Gable Bungalow            | Listed                      | 65139          |
| SC-174         | Georgian House                 | Listed                      | 65138          |
| SC-175         | Georgian House                 | Listed                      | 240265         |
| SC-176         | Gabled Ell Cottage             | Listed                      | 65136          |