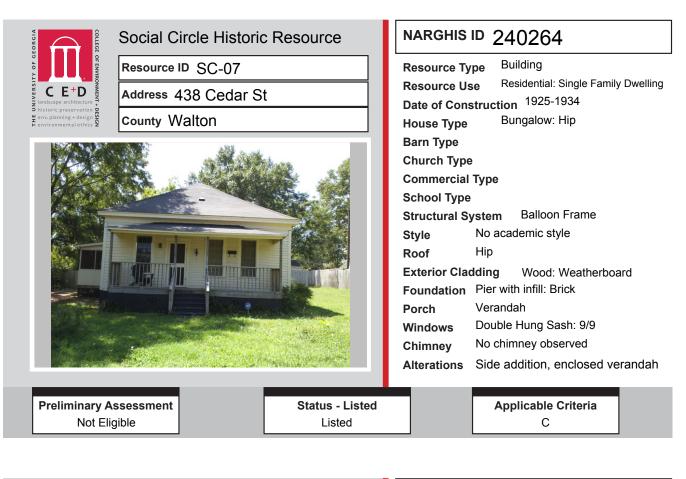

# ALL IDENTIFIED RESOURCES

| Resource<br>ID | Description                        | NRHP<br>Recommendation | GNARHGIS<br>ID |
|----------------|------------------------------------|------------------------|----------------|
| SC-1           | Willow Spring Church Road Cemetery | Eligible               | 240247         |
| SC-2           | Saddlebag: 2 Door                  | Listed                 | 240250         |
| SC-3           | Saddlebag: 2 Door                  | Listed                 | 240254         |
| SC-4           | Double Shotgun                     | Listed                 | 240257         |
| SC-5           | Double Shotgun                     | Listed                 | 240258         |
| SC-6           | Double Pen                         | Listed                 | 240263         |
| SC-7           | Hipped Bungalow                    | Listed                 | 240264         |
| SC-8           | Saddlebag: 2 Door                  | Listed                 | 240266         |
| SC-9           | Saddlebag: 2 Door                  | Listed                 | 240267         |
| SC-10          | Saddlebag: 2 Door                  | Listed                 | 240269         |
| SC-11          | Saddlebag: 2 Door                  | Listed                 | 240273         |
| SC-12          | Saddlebag: 2 Door                  | Listed                 | 240276         |
| SC-13          | Central Hallway Cottage            | Listed                 | 240277         |
| SC-14          | Saddlebag: 2 Door                  | Listed                 | 240301         |
| SC-15          | Saddlebag: 2 Door                  | Listed                 | 240302         |
| SC-16          | Saddlebag: 2 Door                  | Listed                 | 240303         |
| SC-17          | Saddlebag: 2 Door                  | Listed                 | 240304         |
| SC-18          | Saddlebag: 2 Door                  | Listed                 | 240305         |
| SC-19          | Saddlebag: 2 Door                  | Listed                 | 240306         |
| SC-20          | Saddlebag: 2 Door                  | Listed                 | 240308         |
| SC-21          | Saddlebag: 2 Door                  | Listed                 | 240309         |
| SC-22          | Saddlebag: 2 Door                  | Listed                 | 240310         |
| SC-23          | Saddlebag: 2 Door                  | Listed                 | 240312         |
| SC-24          | Double Pen                         | Listed                 | 240313         |
| SC-25          | Hall-parlor                        | Listed                 | 240314         |
| SC-26          | Gabled Ell Cottage                 | Listed                 | 240315         |
| SC-27          | Saddlebag: 2 Door                  | Listed                 | 240317         |
| SC-28          | Cross Gable Bungalow               | Not Eligible           | 240249         |
| SC-29          | New South Cottage                  | Not Eligible           | 240251         |
| SC-30          | Ranch House                        | Not Eligible           | 240253         |
| SC-31          | American Small House               | Not Eligible           | 240255         |
| SC-32          | Ranch House                        | Not Eligible           | 240256         |
| SC-33          | Queen Anne Cottage                 | Not Eligible           | 240259         |
| SC-34          | Georgian Cottage                   | Not Eligible           | 240260         |
| SC-35          | Georgian Cottage                   | Not Eligible           | 240261         |
| SC-36          | Georgian Cottage                   | Not Eligible           | 240290         |
| SC-37          | Gabled Ell Cottage                 | Listed                 | 240291         |
| SC-38          | Gabled Ell Cottage                 | Listed                 | 240292         |
| SC-39          | Shotgun                            | Listed                 | 240278         |
| SC-40          | Hall-parlor                        | Listed                 | 240279         |
| SC-41          | Saddlebag: 2 Door                  | Listed                 | 240280         |
| SC-42          | Saddlebag: 2 Door                  | Listed                 | 240281         |
| SC-43          | Saddlebag: unknown                 | Listed                 | 240282         |
| SC-44          | Hall-parlor                        | Listed                 | 240283         |