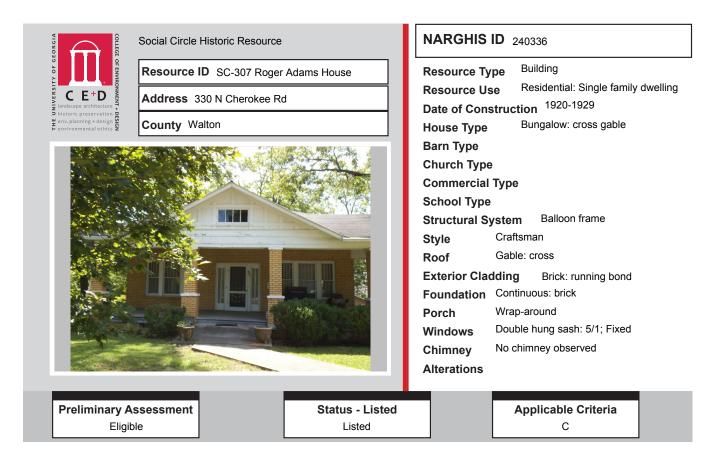

## ALL IDENTIFIED RESOURCES DATA

| Resource<br>ID | Description             | NRHP<br>Recommendation | GNARHGIS<br>ID |
|----------------|-------------------------|------------------------|----------------|
| SC-265         | Ranch House             | Not Eligible           | 240647         |
| SC-266         | Ranch House             | Not Eligible           | 240648         |
| SC-267         | Ranch House             | Potentially Eligible   | 240649         |
| SC-268         | Cemetery                | Eligible               | 240663         |
| SC-269         | Ranch House             | Not Eligible           | 240468         |
| SC-270         | American Small House    | Not Eligible           | 240469         |
| SC-271         | Ranch House             | Potentially Eligible   | 240915         |
| SC-272         | Ranch House             | Not Eligible           | 240470         |
| SC-273         | Ranch House             | Potentially Eligible   | 240471         |
| SC-274         | Ranch House             | Potentially Eligible   | 240472         |
| SC-275         | Ranch House             | Not Eligible           | 240473         |
| SC-276         | Ranch House             | Potentially Eligible   | 240474         |
| SC-277         | Ranch House             | Not Eligible           | 240475         |
| SC-278         | Side Gable Bungalow     | Listed                 | 240376         |
| SC-279         | Ranch House             | Not Eligible           | 240477         |
| SC-280         | Ranch House             | Not Eligible           | 240479         |
| SC-281         | Side Gable Bungalow     | Potentially Eligible   | 65098          |
| SC-282         | Gabled Ell Cottage      | Not Eligible           | 240481         |
| SC-283         | Side Gable Bungalow     | Not Eligible           | 240916         |
| SC-284         | Side Gable Bungalow     | Not Eligible           | 240917         |
| SC-285         | Ranch House             | Not Eligible           | 240919         |
| SC-286         | Front Gable Bungalow    | Not Eligible           | 240920         |
| SC-287         | Central Hallway Cottage | Not Eligible           | 240921         |
| SC-288         | Ranch House             | Not Eligible           | 240913         |
| SC-289         | Front Gable Bungalow    | Not Eligible           | 240914         |
| SC-290         | Single Pen              | Eligible               | 240918         |
| SC-291         | Ranch House             | Not Eligible           | 240922         |
| SC-292         | Single Pen              | Not Eligible           | 240923         |
| SC-293         | Single Pen              | Eligible               | 240924         |
| SC-294         | Single Pen              | Not Eligible           | 240925         |
| SC-295         | Ranch House             | Not Eligible           | 240926         |
| SC-296         | Ranch House             | Not Eligible           | 240927         |
| SC-297         | Ranch House             | Not Eligible           | 240928         |
| SC-298         | Ranch House             | Not Eligible           | 240929         |
| SC-299         | Ranch House             | Not Eligible           | 240930         |
| SC-300         | Queen Anne Cottage      | Listed                 | 65141          |
| SC-301         | Queen Anne House        | Listed                 | 240326         |
| SC-302         | Queen Anne Cottage      | Listed                 | 240327         |
| SC-303         | New South Cottage       | Listed                 | 240328         |
| SC-304         | Ranch House             | Not Eligible           | 240329         |
| SC-305         | Georgian House          | Listed                 | 240330         |
| SC-306         | Georgian House          | Listed                 | 240344         |
| SC-307         | Cross Gable Bungalow    | Listed                 | 240336         |
| SC-308         | Side Gable Bungalow     | Listed                 | 240338         |