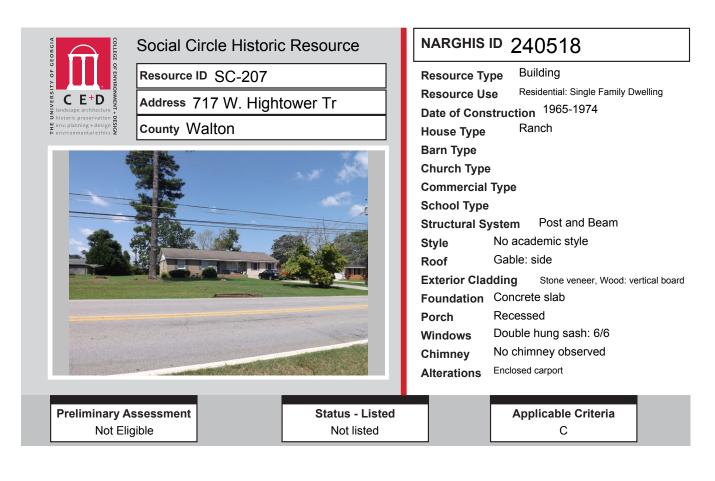

## ALL IDENTIFIED RESOURCES DATA

| Resource<br>ID | Description                        | NRHP<br>Recommendation      | GNARHGIS<br>ID |
|----------------|------------------------------------|-----------------------------|----------------|
| SC-177         | Queen Anne Cottage                 | Listed                      | 65135          |
| SC-178         | Saddlebag: Central Door            | Not Eligible                | 240268         |
| SC-179         | Central Hallway Cottage            | Potentially Eligible        | 65117          |
| SC-180         | Shotgun                            | Listed                      | 240379         |
| SC-181         | Single Retail Commercial Structure | Not Eligible                | 240381         |
| SC-182         | New South Cottage                  | Listed                      | 240383         |
| SC-183         | Great Walton Railroad Office       | Listed                      | 240386         |
| SC-184         | Single Retail Commercial Structure | Not Eligible                | 240387         |
| SC-185         | Queen Anne Cottage                 | Listed                      | 240390         |
| SC-186         | Georgian Cottage                   | Listed                      | 240391         |
| SC-187         | Gabled Ell Cottage                 | Not Eligible                | 240392         |
| SC-188         | Gabled Ell Cottage                 | Listed                      | 240394         |
| SC-189         | Cross Gable Bungalow               | <b>Potentially Eligible</b> | 240396         |
| SC-190         | Queen Anne Cottage                 | Potentially Eligible        | 240399         |
| SC-191         | Ranch House                        | Not Eligible                | 240912         |
| SC-192         | American Small House               | Potentially Eligible        | 240400         |
| SC-193         | Ranch House                        | Potentially Eligible        | 240417         |
| SC-194         | Side Gable Bungalow                | Not Eligible                | 240418         |
| SC-195         | Central Hallway Cottage            | Potentially Eligible        | 240419         |
| SC-196         | Georgian cottage                   | Listed                      | 240420         |
| SC-197         | Georgian Cottage                   | Listed                      | 240421         |
| SC-198         | Cross Gable Bungalow               | Listed                      | 240422         |
| SC-199         | Central Hallway Cottage            | Listed                      | 240423         |
| SC-200         | Queen Anne Cottage                 | Potentially Eligible        | 240502         |
| SC-201         | Front Gable Bungalow               | Not Eligible                | 240503         |
| SC-202         | New South Cottage                  | Not Eligible                | 64934          |
| SC-203         | Ranch House                        | Not Eligible                | 240504         |
| SC-204         | Ranch House                        | Not Eligible                | 240505         |
| SC-205         | Side Gable Bungalow                | Not Eligible                | 240518         |
| SC-206         | Ranch House                        | Not Eligible                | 240519         |
| SC-207         | Ranch House                        | Not Eligible                | 240521         |
| SC-208         | Ranch House                        | Not Eligible                | 240522         |
| SC-209         | Ranch House                        | Not Eligible                | 240523         |
| SC-210         | Ranch House                        | Not Eligible                | 240524         |
| SC-211         | Ranch House                        | Not Eligible                | 240525         |
| SC-212         | Ranch House                        | Not Eligible                | 240527         |
| SC-213         | Cemetery                           | Not Eligible                | 240536         |
| SC-214         | Front Gable Bungalow               | Not Eligible                | 240538         |
| SC-215         | Front Gable Bungalow               | Not Eligible                | 240540         |
| SC-216         | Front Gable Bungalow               | Not Eligible                | 240542         |
| SC-217         | Front Gable Bungalow               | Not Eligible                | 240545         |
| SC-218         | Front Gable Bungalow               | Not Eligible                | 240549         |
| SC-219         | Front Gable Bungalow               | Not Eligible                | 240564         |
| SC-220         | American Small House               | Not Eligible                | 240550         |
|                |                                    | 0                           | 1-00-          |