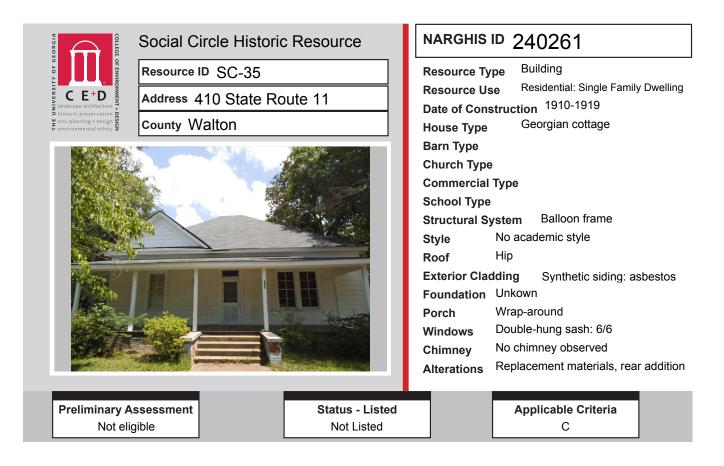

# ALL IDENTIFIED RESOURCES

| Resource<br>ID | Description              | NRHP<br>Recommendation | GNARHGIS<br>ID |
|----------------|--------------------------|------------------------|----------------|
| SC-45          | Saddlebag: 2 Door        | Listed                 | 240284         |
| SC-46          | Hipped Bungalow          | Listed                 | 240285         |
| SC-47          | Cemetery                 | Listed                 | 240286         |
| SC-48          | Ranch House              | Potentially Eligible   | 240287         |
| SC-49          | Ranch House              | Potentially Eligible   | 240288         |
| SC-50          | Central Hallway Cottage  | Listed                 | 240289         |
| SC-51          | Ranch House              | Not Eligible           | 240898         |
| SC-52          | Georgian House           | Not Eligible           | 64935          |
| SC-53          | Ranch House              | Not Eligible           | 240311         |
| SC-54          | Saddlebag: 2 Door        | Listed                 | 241005         |
| SC-55          | Hall-parlor              | Not Eligible           | 241002         |
| SC-56          | Saddlebag: 2 Door        | Not Eligible           | 65119          |
| SC-57          | Georgian Cottage         | Potentially Eligible   | 240316         |
| SC-58          | Pyramid Cottage          | Not Eligible           | 240318         |
| SC-59          | Other                    | Not Eligible           | 240358         |
| SC-60          | Ranch House              | Not Eligible           | 240904         |
| SC-61          | Cross Gable Bungalow     | Not Eligible           | 240359         |
| SC-62          | Ranch House              | Not Eligible           | 240361         |
| SC-63          | New South Cottage        | Not Eligible           | 240362         |
| SC-64          | Front Gable Bungalow     | Not Eligible           | 240363         |
| SC-65          | Side Gable Bungalow      | Not Eligible           | 240905         |
| SC-66          | Side Gable Bungalow      | Potentially Eligible   | 240906         |
| SC-67          | Ranch House              | Not Eligible           | 240907         |
| SC-68          | Ranch House              | Not Eligible           | 240448         |
| SC-69          | Ranch House              | Not Eligible           | 240449         |
| SC-70          | Ranch House              | Not Eligible           | 240450         |
| SC-71          | Connor Family Cemetery   | Potentially Eligible   | 240451         |
| SC-72          | Ranch House              | Potentially Eligible   | 240454         |
| SC-73          | Ranch House              | Not Eligible           | 240455         |
| SC-74          | Front Gable Bungalow     | Listed                 | 65144          |
| SC-75          | Mars Hill Baptist Church | Listed                 | 240616         |
| SC-76          | Gabled Ell Cottage       | Listed                 | 240617         |
| SC-77          | Georgian House           | Listed                 | 240656         |
| SC-78          | Georgian House           | Listed                 | 240662         |
| SC-79          | Georgian House           | Listed                 | 240665         |
| SC-80          | Queen Anne House         | Listed                 | 240668         |
| SC-81          | Queen Anne Cottage       | Listed                 | 240669         |
| SC-82          | Hall-parlor              | Listed                 | 240685         |
| SC-83          | English Cottage          | Listed                 | 240686         |
| SC-84          | English Cottage          | Listed                 | 240687         |
| SC-85          | Side Gable Bungalow      | Potentially Eligible   | 240270         |
| SC-86          | Side Gable Bungalow      | Not Eligible           | 240271         |
| SC-87          | New South Cottage        | Potentially Eligible   | 64924          |
| SC-88          | Duplex                   | Not Eligible           | 240272         |