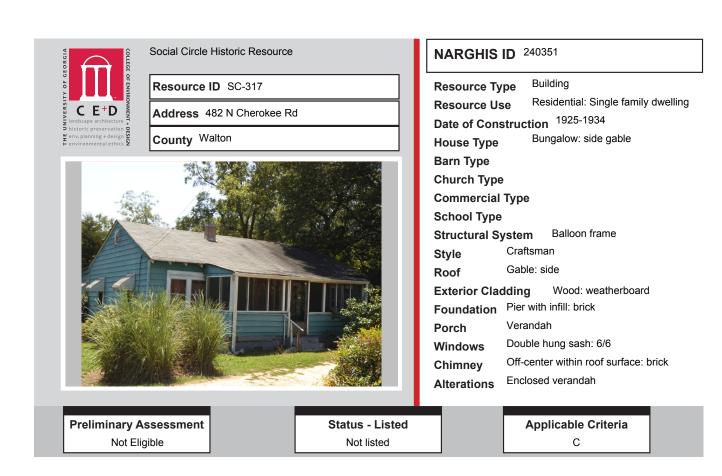

# ALL IDENTIFIED RESOURCES

| Resource<br>ID          | Description                                  | NRHP<br>Recommendation | GNARHGIS<br>ID     |
|-------------------------|----------------------------------------------|------------------------|--------------------|
| SC-309                  | Queen Anne Cottage                           | Listed                 | 240340             |
| SC-310                  | Georgian House                               | Listed                 | 240342             |
| SC-311                  | Georgian Cottage                             | Listed                 | 240343             |
| SC-312                  | New South Cottage                            | Listed                 | 240344             |
| SC-313                  | Front Gable Bungalow                         | Listed                 | 240347             |
| SC-314                  | <b>Cross Gable Bungalow</b>                  | Listed                 | 240348             |
| SC-315                  | New South Cottage                            | Listed                 | 240349             |
| SC-316                  | New South Cottage                            | Listed                 | 240350             |
| SC-317                  | Side Gable Bungalow                          | Not Eligible           | 240351             |
| SC-318                  | Central Hallway Cottage                      | Potentially Eligible   | 240352             |
| SC-319                  | Central Hallway Cottage                      | Potentially Eligible   | 240353             |
| SC-320                  | Gabled Ell Cottage                           | Not Eligible           | 240950             |
| SC-321                  | Ranch House                                  | Not Eligible           | 240931             |
| SC-322                  | Single Retail Commercial Structure           | Listed                 | 240375             |
| SC-323                  | Side Gable Bungalow                          | Not Eligible           | 240557             |
| SC-324                  | Ranch House                                  | Not Eligible           | 240558             |
| SC-325                  | Side Gable Bungalow                          | Potentially Eligible   | 240559             |
| SC-326                  | American Small House                         | Potentially Eligible   | 240560             |
| SC-327                  | Single Retail Commercial Structure           | Not Eligible           | 240561             |
| SC-328                  | Front Gable Bungalow                         | Not Eligible           | 240563             |
| SC-329                  | Front Gable Bungalow                         | Not Eligible           | 240593             |
| SC-330                  | Ranch House                                  | Not Eligible           | 240595             |
| SC-331                  | Gabled Ell Cottage                           | Not Eligible           | 65094              |
| SC-332                  | Side Gable Bungalow                          | Not Eligible           | 240597             |
| SC-333                  | English Cottage                              | Not Eligible           | 65095              |
| SC-334                  | Ranch House                                  | Not Eligible           | 240598             |
| SC-335                  | Multiple Retail Commercial Block             | Listed                 | 240599             |
| SC-336                  | Multiple Retail Commercial Block             | Listed                 | 240600             |
| SC-337                  | Multiple Retail Commercial Block             | Listed                 | 240601             |
| SC-338                  | Multiple Retail Commercial Block             | Listed                 | 240602             |
| SC-339                  | Multiple Retail Commercial Block             | Listed                 | 240603             |
| SC-340                  | Multiple Retail Commercial Block             | Listed                 | 240604             |
| SC-341                  | Multiple Retail Commercial Block             | Listed                 | 240605             |
| SC-342                  | Multiple Retail Commercial Block             | Listed                 | 240932             |
| SC-343                  | Multiple Retail Commercial Block             | Listed<br>Listed       | 240606             |
| SC-344                  | Multiple Retail Commercial Block             |                        | 240933             |
| SC-345                  | Ranch House                                  | Not Eligible<br>Listed | 240431             |
| SC-346                  | Front Gable Bungalow<br>Front Gable Bungalow | Listed                 | 240354             |
| <b>SC-347</b><br>SC-348 | American Small House                         | Not Eligible           | <b>240355</b>      |
| SC-348<br>SC-349        | Front Gable Bungalow                         | Listed                 | 240356             |
| SC-349<br>SC-350        | Front Gable Bungalow<br>Front Gable Bungalow | Listed                 | 240357<br>240360   |
| SC-350<br>SC-351        | Front Gable Bungalow                         | Listed                 | 240300             |
| SC-351<br>SC-352        | Georgian Cottage                             | Listed                 | 2403/3<br>240374   |
| 50-392                  | ovorgian oottage                             | Listu                  | <del>-</del> 403/4 |