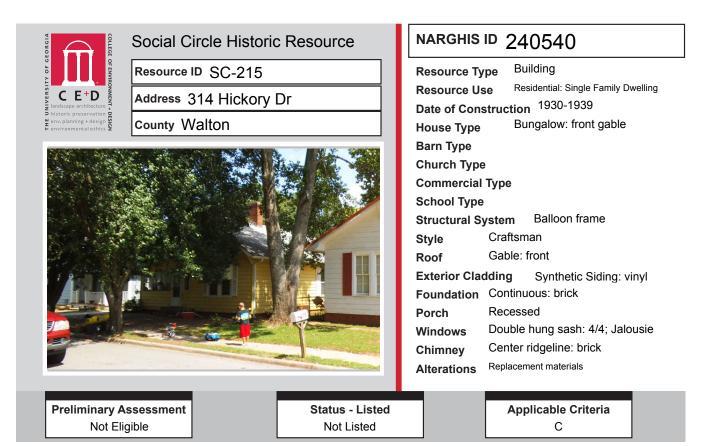

## ALL IDENTIFIED RESOURCES DATA

| Resource<br>ID | Description                        | NRHP<br>Recommendation      | GNARHGIS<br>ID |
|----------------|------------------------------------|-----------------------------|----------------|
| SC-177         | Queen Anne Cottage                 | Listed                      | 65135          |
| SC-178         | Saddlebag: Central Door            | Not Eligible                | 240268         |
| SC-179         | Central Hallway Cottage            | Potentially Eligible        | 65117          |
| SC-180         | Shotgun                            | Listed                      | 240379         |
| SC-181         | Single Retail Commercial Structure | Not Eligible                | 240381         |
| SC-182         | New South Cottage                  | Listed                      | 240383         |
| SC-183         | Great Walton Railroad Office       | Listed                      | 240386         |
| SC-184         | Single Retail Commercial Structure | Not Eligible                | 240387         |
| SC-185         | Queen Anne Cottage                 | Listed                      | 240390         |
| SC-186         | Georgian Cottage                   | Listed                      | 240391         |
| SC-187         | Gabled Ell Cottage                 | Not Eligible                | 240392         |
| SC-188         | Gabled Ell Cottage                 | Listed                      | 240394         |
| SC-189         | Cross Gable Bungalow               | <b>Potentially Eligible</b> | 240396         |
| SC-190         | Queen Anne Cottage                 | Potentially Eligible        | 240399         |
| SC-191         | Ranch House                        | Not Eligible                | 240912         |
| SC-192         | American Small House               | Potentially Eligible        | 240400         |
| SC-193         | Ranch House                        | Potentially Eligible        | 240417         |
| SC-194         | Side Gable Bungalow                | Not Eligible                | 240418         |
| SC-195         | Central Hallway Cottage            | Potentially Eligible        | 240419         |
| SC-196         | Georgian cottage                   | Listed                      | 240420         |
| SC-197         | Georgian Cottage                   | Listed                      | 240421         |
| SC-198         | Cross Gable Bungalow               | Listed                      | 240422         |
| SC-199         | Central Hallway Cottage            | Listed                      | 240423         |
| SC-200         | Queen Anne Cottage                 | Potentially Eligible        | 240502         |
| SC-201         | Front Gable Bungalow               | Not Eligible                | 240503         |
| SC-202         | New South Cottage                  | Not Eligible                | 64934          |
| SC-203         | Ranch House                        | Not Eligible                | 240504         |
| SC-204         | Ranch House                        | Not Eligible                | 240505         |
| SC-205         | Side Gable Bungalow                | Not Eligible                | 240518         |
| SC-206         | Ranch House                        | Not Eligible                | 240519         |
| SC-207         | Ranch House                        | Not Eligible                | 240521         |
| SC-208         | Ranch House                        | Not Eligible                | 240522         |
| SC-209         | Ranch House                        | Not Eligible                | 240523         |
| SC-210         | Ranch House                        | Not Eligible                | 240524         |
| SC-211         | Ranch House                        | Not Eligible                | 240525         |
| SC-212         | Ranch House                        | Not Eligible                | 240527         |
| SC-213         | Cemetery                           | Not Eligible                | 240536         |
| SC-214         | Front Gable Bungalow               | Not Eligible                | 240538         |
| SC-215         | Front Gable Bungalow               | Not Eligible                | 240540         |
| SC-216         | Front Gable Bungalow               | Not Eligible                | 240542         |
| SC-217         | Front Gable Bungalow               | Not Eligible                | 240545         |
| SC-218         | Front Gable Bungalow               | Not Eligible                | 240549         |
| SC-219         | Front Gable Bungalow               | Not Eligible                | 240564         |
| SC-220         | American Small House               | Not Eligible                | 240550         |
|                |                                    | 0                           | 1-00-          |