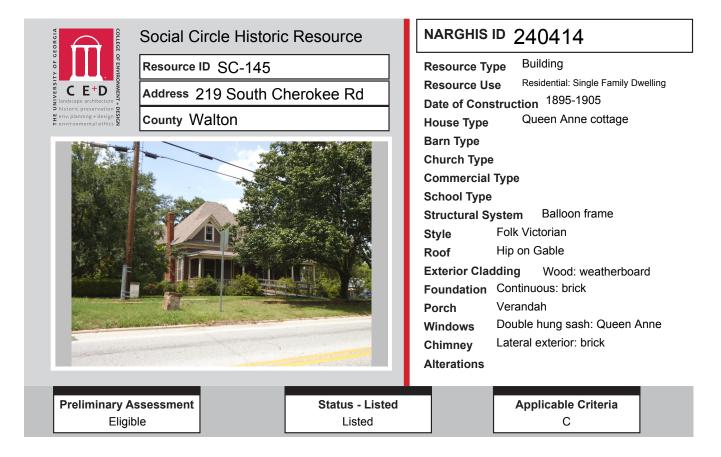

# ALL IDENTIFIED RESOURCES

| Resource<br>ID | Description                    | NRHP<br>Recommendation      | GNARHGIS<br>ID |
|----------------|--------------------------------|-----------------------------|----------------|
| SC-133         | Ranch House                    | Not Eligible                | 240402         |
| SC-134         | Ranch House                    | Not Eligible                | 240403         |
| SC-135         | Ranch House                    | Not Eligible                | 240404         |
| SC-136         | Ranch House                    | Not Eligible                | 240405         |
| SC-137         | Ranch House                    | Not Eligible                | 240406         |
| SC-138         | Ranch House                    | Not Eligible                | 240407         |
| SC-139         | Ranch House                    | Not Eligible                | 240408         |
| SC-140         | Ranch House                    | Not Eligible                | 204409         |
| SC-141         | Ranch House                    | Not Eligible                | 240410         |
| SC-142         | Ranch House                    | Not Eligible                | 240412         |
| SC-143         | Ranch House                    | Not Eligible                | 240413         |
| SC-144         | Georgian House                 | Listed                      | 64952          |
| SC-145         | Queen Anne Cottage             | <b>Potentially Eligible</b> | 240414         |
| SC-146         | Commercial: Motel              | Not Eligible                | 240415         |
| SC-147         | Social Circle United Methodist | Listed                      | 240416         |
| SC-148         | Gas Station                    | Not Eligible                | 240424         |
| SC-149         | Ranch House                    | Not Eligible                | 240425         |
| SC-150         | Ranch House                    | Not Eligible                | 240426         |
| SC-151         | Ranch House                    | Not Eligible                | 240427         |
| SC-152         | Ranch House                    | Not Eligible                | 240428         |
| SC-153         | Georgian House                 | Not Eligible                | 240429         |
| SC-154         | Georgian House                 | Not Eligible                | 240230         |
| SC-155         | Ranch House                    | Not Eligible                | 240438         |
| SC-156         | Ranch House                    | Not Eligible                | 240439         |
| SC-157         | Ranch House                    | Not Eligible                | 240440         |
| SC-158         | Ranch House                    | Not Eligible                | 240441         |
| SC-159         | English Cottage                | Listed                      | 240442         |
| SC-160         | Georgian House                 | Listed                      | 65153          |
| SC-161         | Queen Anne Cottage             | Listed                      | 65155          |
| SC-162         | Cross Gable Bungalow           | Not Eligible                | 240982         |
| SC-163         | Queen Anne Cottage             | Listed                      | 65161          |
| SC-164         | Gas Station                    | Not Eligible                | 240245         |
| SC-165         | Georgian House                 | Listed                      | 240246         |
| SC-166         | Georgian Cottage               | Listed                      | 240248         |
| SC-167         | Double Tower Church            | Listed                      | 240252         |
| SC-168         | Georgian Cottage               | Listed                      | 65131          |
| SC-169         | English Cottage                | Listed                      | 65132          |
| SC-170         | New South Cottage              | Listed                      | 65133          |
| SC-171         | Georgian House                 | Listed                      | 65134          |
| SC-172         | Georgian Cottage               | Potentially Eligible        | 240262         |
| SC-173         | Side Gable Bungalow            | Listed                      | 65139          |
| SC-174         | Georgian House                 | Listed                      | 65138          |
| SC-175         | Georgian House                 | Listed                      | 240265         |
| SC-176         | Gabled Ell Cottage             | Listed                      | 65136          |