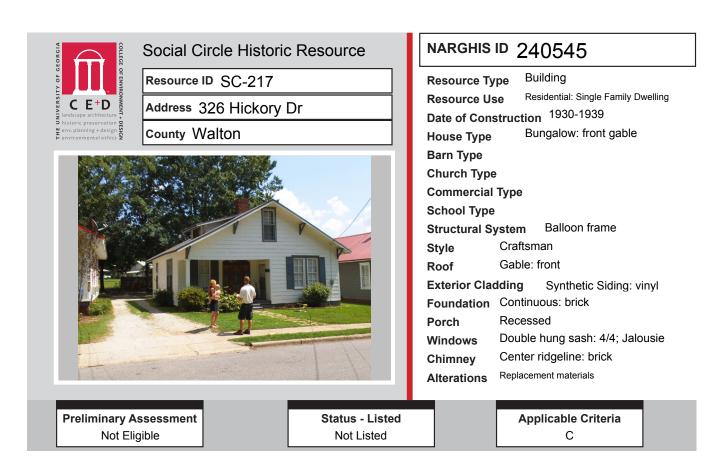

## ALL IDENTIFIED RESOURCES DATA

| Resource<br>ID | Description                        | NRHP<br>Recommendation      | GNARHGIS<br>ID |
|----------------|------------------------------------|-----------------------------|----------------|
| SC-177         | Queen Anne Cottage                 | Listed                      | 65135          |
| SC-178         | Saddlebag: Central Door            | Not Eligible                | 240268         |
| SC-179         | Central Hallway Cottage            | Potentially Eligible        | 65117          |
| SC-180         | Shotgun                            | Listed                      | 240379         |
| SC-181         | Single Retail Commercial Structure | Not Eligible                | 240381         |
| SC-182         | New South Cottage                  | Listed                      | 240383         |
| SC-183         | Great Walton Railroad Office       | Listed                      | 240386         |
| SC-184         | Single Retail Commercial Structure | Not Eligible                | 240387         |
| SC-185         | Queen Anne Cottage                 | Listed                      | 240390         |
| SC-186         | Georgian Cottage                   | Listed                      | 240391         |
| SC-187         | Gabled Ell Cottage                 | Not Eligible                | 240392         |
| SC-188         | Gabled Ell Cottage                 | Listed                      | 240394         |
| SC-189         | Cross Gable Bungalow               | <b>Potentially Eligible</b> | 240396         |
| SC-190         | Queen Anne Cottage                 | Potentially Eligible        | 240399         |
| SC-191         | Ranch House                        | Not Eligible                | 240912         |
| SC-192         | American Small House               | Potentially Eligible        | 240400         |
| SC-193         | Ranch House                        | Potentially Eligible        | 240417         |
| SC-194         | Side Gable Bungalow                | Not Eligible                | 240418         |
| SC-195         | Central Hallway Cottage            | Potentially Eligible        | 240419         |
| SC-196         | Georgian cottage                   | Listed                      | 240420         |
| SC-197         | Georgian Cottage                   | Listed                      | 240421         |
| SC-198         | Cross Gable Bungalow               | Listed                      | 240422         |
| SC-199         | Central Hallway Cottage            | Listed                      | 240423         |
| SC-200         | Queen Anne Cottage                 | Potentially Eligible        | 240502         |
| SC-201         | Front Gable Bungalow               | Not Eligible                | 240503         |
| SC-202         | New South Cottage                  | Not Eligible                | 64934          |
| SC-203         | Ranch House                        | Not Eligible                | 240504         |
| SC-204         | Ranch House                        | Not Eligible                | 240505         |
| SC-205         | Side Gable Bungalow                | Not Eligible                | 240518         |
| SC-206         | Ranch House                        | Not Eligible                | 240519         |
| SC-207         | Ranch House                        | Not Eligible                | 240521         |
| SC-208         | Ranch House                        | Not Eligible                | 240522         |
| SC-209         | Ranch House                        | Not Eligible                | 240523         |
| SC-210         | Ranch House                        | Not Eligible                | 240524         |
| SC-211         | Ranch House                        | Not Eligible                | 240525         |
| SC-212         | Ranch House                        | Not Eligible                | 240527         |
| SC-213         | Cemetery                           | Not Eligible                | 240536         |
| SC-214         | Front Gable Bungalow               | Not Eligible                | 240538         |
| SC-215         | Front Gable Bungalow               | Not Eligible                | 240540         |
| SC-216         | Front Gable Bungalow               | Not Eligible                | 240542         |
| SC-217         | Front Gable Bungalow               | Not Eligible                | 240545         |
| SC-218         | Front Gable Bungalow               | Not Eligible                | 240549         |
| SC-219         | Front Gable Bungalow               | Not Eligible                | 240564         |
| SC-220         | American Small House               | Not Eligible                | 240550         |
|                |                                    | 0                           | 1-00-          |