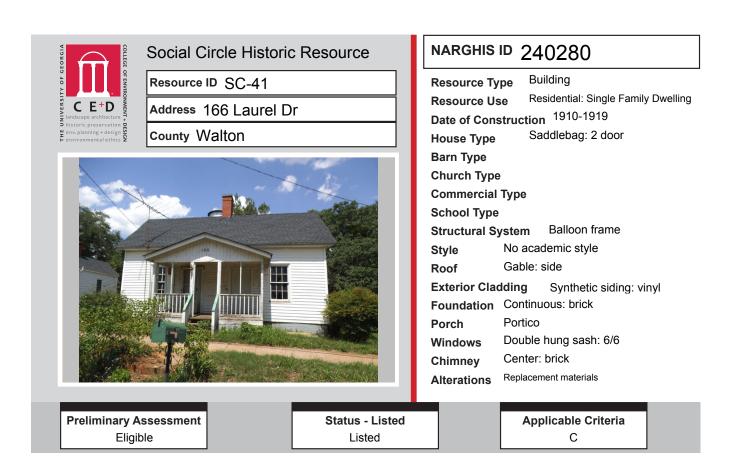

# ALL IDENTIFIED RESOURCES

| Resource<br>ID | Description                        | NRHP<br>Recommendation | GNARHGIS<br>ID |
|----------------|------------------------------------|------------------------|----------------|
| SC-1           | Willow Spring Church Road Cemetery | Eligible               | 240247         |
| SC-2           | Saddlebag: 2 Door                  | Listed                 | 240250         |
| SC-3           | Saddlebag: 2 Door                  | Listed                 | 240254         |
| SC-4           | Double Shotgun                     | Listed                 | 240257         |
| SC-5           | Double Shotgun                     | Listed                 | 240258         |
| SC-6           | Double Pen                         | Listed                 | 240263         |
| SC-7           | Hipped Bungalow                    | Listed                 | 240264         |
| SC-8           | Saddlebag: 2 Door                  | Listed                 | 240266         |
| SC-9           | Saddlebag: 2 Door                  | Listed                 | 240267         |
| SC-10          | Saddlebag: 2 Door                  | Listed                 | 240269         |
| SC-11          | Saddlebag: 2 Door                  | Listed                 | 240273         |
| SC-12          | Saddlebag: 2 Door                  | Listed                 | 240276         |
| SC-13          | Central Hallway Cottage            | Listed                 | 240277         |
| SC-14          | Saddlebag: 2 Door                  | Listed                 | 240301         |
| SC-15          | Saddlebag: 2 Door                  | Listed                 | 240302         |
| SC-16          | Saddlebag: 2 Door                  | Listed                 | 240303         |
| SC-17          | Saddlebag: 2 Door                  | Listed                 | 240304         |
| SC-18          | Saddlebag: 2 Door                  | Listed                 | 240305         |
| SC-19          | Saddlebag: 2 Door                  | Listed                 | 240306         |
| SC-20          | Saddlebag: 2 Door                  | Listed                 | 240308         |
| SC-21          | Saddlebag: 2 Door                  | Listed                 | 240309         |
| SC-22          | Saddlebag: 2 Door                  | Listed                 | 240310         |
| SC-23          | Saddlebag: 2 Door                  | Listed                 | 240312         |
| SC-24          | Double Pen                         | Listed                 | 240313         |
| SC-25          | Hall-parlor                        | Listed                 | 240314         |
| SC-26          | Gabled Ell Cottage                 | Listed                 | 240315         |
| SC-27          | Saddlebag: 2 Door                  | Listed                 | 240317         |
| SC-28          | Cross Gable Bungalow               | Not Eligible           | 240249         |
| SC-29          | New South Cottage                  | Not Eligible           | 240251         |
| SC-30          | Ranch House                        | Not Eligible           | 240253         |
| SC-31          | American Small House               | Not Eligible           | 240255         |
| SC-32          | Ranch House                        | Not Eligible           | 240256         |
| SC-33          | Queen Anne Cottage                 | Not Eligible           | 240259         |
| SC-34          | Georgian Cottage                   | Not Eligible           | 240260         |
| SC-35          | Georgian Cottage                   | Not Eligible           | 240261         |
| SC-36          | Georgian Cottage                   | Not Eligible           | 240290         |
| SC-37          | Gabled Ell Cottage                 | Listed                 | 240291         |
| SC-38          | Gabled Ell Cottage                 | Listed                 | 240292         |
| SC-39          | Shotgun                            | Listed                 | 240278         |
| SC-40          | Hall-parlor                        | Listed                 | 240279         |
| SC-41          | Saddlebag: 2 Door                  | Listed                 | 240280         |
| SC-42          | Saddlebag: 2 Door                  | Listed                 | 240281         |
| SC-43          | Saddlebag: unknown                 | Listed                 | 240282         |
| SC-44          | Hall-parlor                        | Listed                 | 240283         |