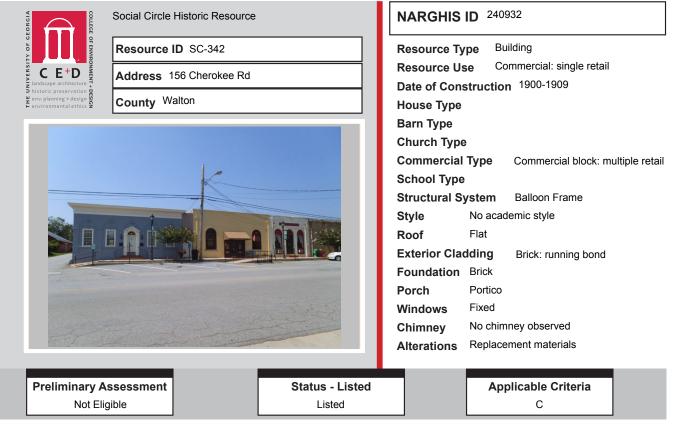

# ALL IDENTIFIED RESOURCES

| Resource<br>ID          | Description                                  | NRHP<br>Recommendation | GNARHGIS<br>ID     |
|-------------------------|----------------------------------------------|------------------------|--------------------|
| SC-309                  | Queen Anne Cottage                           | Listed                 | 240340             |
| SC-310                  | Georgian House                               | Listed                 | 240342             |
| SC-311                  | Georgian Cottage                             | Listed                 | 240343             |
| SC-312                  | New South Cottage                            | Listed                 | 240344             |
| SC-313                  | Front Gable Bungalow                         | Listed                 | 240347             |
| SC-314                  | <b>Cross Gable Bungalow</b>                  | Listed                 | 240348             |
| SC-315                  | New South Cottage                            | Listed                 | 240349             |
| SC-316                  | New South Cottage                            | Listed                 | 240350             |
| SC-317                  | Side Gable Bungalow                          | Not Eligible           | 240351             |
| SC-318                  | Central Hallway Cottage                      | Potentially Eligible   | 240352             |
| SC-319                  | Central Hallway Cottage                      | Potentially Eligible   | 240353             |
| SC-320                  | Gabled Ell Cottage                           | Not Eligible           | 240950             |
| SC-321                  | Ranch House                                  | Not Eligible           | 240931             |
| SC-322                  | Single Retail Commercial Structure           | Listed                 | 240375             |
| SC-323                  | Side Gable Bungalow                          | Not Eligible           | 240557             |
| SC-324                  | Ranch House                                  | Not Eligible           | 240558             |
| SC-325                  | Side Gable Bungalow                          | Potentially Eligible   | 240559             |
| SC-326                  | American Small House                         | Potentially Eligible   | 240560             |
| SC-327                  | Single Retail Commercial Structure           | Not Eligible           | 240561             |
| SC-328                  | Front Gable Bungalow                         | Not Eligible           | 240563             |
| SC-329                  | Front Gable Bungalow                         | Not Eligible           | 240593             |
| SC-330                  | Ranch House                                  | Not Eligible           | 240595             |
| SC-331                  | Gabled Ell Cottage                           | Not Eligible           | 65094              |
| SC-332                  | Side Gable Bungalow                          | Not Eligible           | 240597             |
| SC-333                  | English Cottage                              | Not Eligible           | 65095              |
| SC-334                  | Ranch House                                  | Not Eligible           | 240598             |
| SC-335                  | Multiple Retail Commercial Block             | Listed                 | 240599             |
| SC-336                  | Multiple Retail Commercial Block             | Listed                 | 240600             |
| SC-337                  | Multiple Retail Commercial Block             | Listed                 | 240601             |
| SC-338                  | Multiple Retail Commercial Block             | Listed                 | 240602             |
| SC-339                  | Multiple Retail Commercial Block             | Listed                 | 240603             |
| SC-340                  | Multiple Retail Commercial Block             | Listed                 | 240604             |
| SC-341                  | Multiple Retail Commercial Block             | Listed                 | 240605             |
| SC-342                  | Multiple Retail Commercial Block             | Listed                 | 240932             |
| SC-343                  | Multiple Retail Commercial Block             | Listed<br>Listed       | 240606             |
| SC-344                  | Multiple Retail Commercial Block             |                        | 240933             |
| SC-345                  | Ranch House                                  | Not Eligible<br>Listed | 240431             |
| SC-346                  | Front Gable Bungalow<br>Front Gable Bungalow | Listed                 | 240354             |
| <b>SC-347</b><br>SC-348 | American Small House                         | Not Eligible           | <b>240355</b>      |
| SC-348<br>SC-349        | Front Gable Bungalow                         | Listed                 | 240356             |
| SC-349<br>SC-350        | Front Gable Bungalow<br>Front Gable Bungalow | Listed                 | 240357<br>240360   |
| SC-350<br>SC-351        | Front Gable Bungalow                         | Listed                 | 240300             |
| SC-351<br>SC-352        | Georgian Cottage                             | Listed                 | 2403/3<br>240374   |
| 50-392                  | ovorgian oottage                             | Listu                  | <del>-</del> 403/4 |