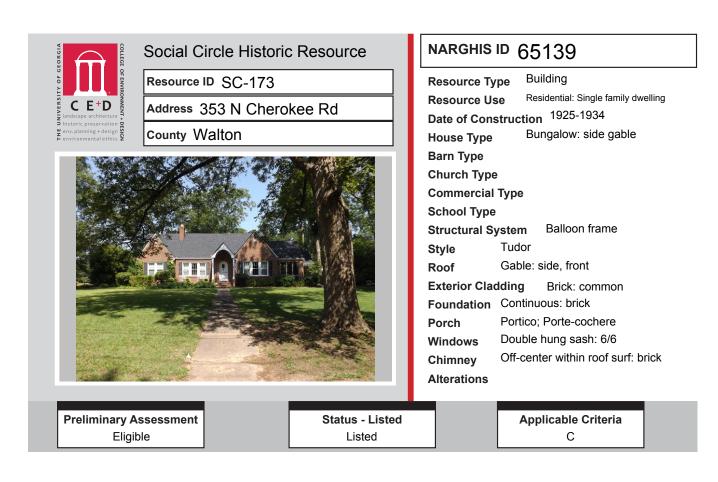

# ALL IDENTIFIED RESOURCES

| Resource<br>ID | Description                    | NRHP<br>Recommendation      | GNARHGIS<br>ID |
|----------------|--------------------------------|-----------------------------|----------------|
| SC-133         | Ranch House                    | Not Eligible                | 240402         |
| SC-134         | Ranch House                    | Not Eligible                | 240403         |
| SC-135         | Ranch House                    | Not Eligible                | 240404         |
| SC-136         | Ranch House                    | Not Eligible                | 240405         |
| SC-137         | Ranch House                    | Not Eligible                | 240406         |
| SC-138         | Ranch House                    | Not Eligible                | 240407         |
| SC-139         | Ranch House                    | Not Eligible                | 240408         |
| SC-140         | Ranch House                    | Not Eligible                | 204409         |
| SC-141         | Ranch House                    | Not Eligible                | 240410         |
| SC-142         | Ranch House                    | Not Eligible                | 240412         |
| SC-143         | Ranch House                    | Not Eligible                | 240413         |
| SC-144         | Georgian House                 | Listed                      | 64952          |
| SC-145         | Queen Anne Cottage             | <b>Potentially Eligible</b> | 240414         |
| SC-146         | Commercial: Motel              | Not Eligible                | 240415         |
| SC-147         | Social Circle United Methodist | Listed                      | 240416         |
| SC-148         | Gas Station                    | Not Eligible                | 240424         |
| SC-149         | Ranch House                    | Not Eligible                | 240425         |
| SC-150         | Ranch House                    | Not Eligible                | 240426         |
| SC-151         | Ranch House                    | Not Eligible                | 240427         |
| SC-152         | Ranch House                    | Not Eligible                | 240428         |
| SC-153         | Georgian House                 | Not Eligible                | 240429         |
| SC-154         | Georgian House                 | Not Eligible                | 240230         |
| SC-155         | Ranch House                    | Not Eligible                | 240438         |
| SC-156         | Ranch House                    | Not Eligible                | 240439         |
| SC-157         | Ranch House                    | Not Eligible                | 240440         |
| SC-158         | Ranch House                    | Not Eligible                | 240441         |
| SC-159         | English Cottage                | Listed                      | 240442         |
| SC-160         | Georgian House                 | Listed                      | 65153          |
| SC-161         | Queen Anne Cottage             | Listed                      | 65155          |
| SC-162         | Cross Gable Bungalow           | Not Eligible                | 240982         |
| SC-163         | Queen Anne Cottage             | Listed                      | 65161          |
| SC-164         | Gas Station                    | Not Eligible                | 240245         |
| SC-165         | Georgian House                 | Listed                      | 240246         |
| SC-166         | Georgian Cottage               | Listed                      | 240248         |
| SC-167         | Double Tower Church            | Listed                      | 240252         |
| SC-168         | Georgian Cottage               | Listed                      | 65131          |
| SC-169         | English Cottage                | Listed                      | 65132          |
| SC-170         | New South Cottage              | Listed                      | 65133          |
| SC-171         | Georgian House                 | Listed                      | 65134          |
| SC-172         | Georgian Cottage               | Potentially Eligible        | 240262         |
| SC-173         | Side Gable Bungalow            | Listed                      | 65139          |
| SC-174         | Georgian House                 | Listed                      | 65138          |
| SC-175         | Georgian House                 | Listed                      | 240265         |
| SC-176         | Gabled Ell Cottage             | Listed                      | 65136          |