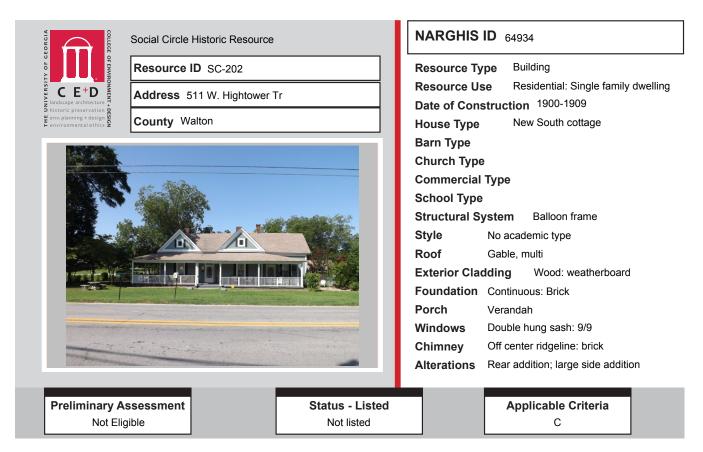

# ALL IDENTIFIED RESOURCES

| Resource<br>ID | Description                        | NRHP<br>Recommendation | GNARHGIS<br>ID |
|----------------|------------------------------------|------------------------|----------------|
| SC-1           | Willow Spring Church Road Cemetery | Eligible               | 240247         |
| SC-2           | Saddlebag: 2 Door                  | Listed                 | 240250         |
| SC-3           | Saddlebag: 2 Door                  | Listed                 | 240254         |
| SC-4           | Double Shotgun                     | Listed                 | 240257         |
| SC-5           | Double Shotgun                     | Listed                 | 240258         |
| SC-6           | Double Pen                         | Listed                 | 240263         |
| SC-7           | Hipped Bungalow                    | Listed                 | 240264         |
| SC-8           | Saddlebag: 2 Door                  | Listed                 | 240266         |
| SC-9           | Saddlebag: 2 Door                  | Listed                 | 240267         |
| SC-10          | Saddlebag: 2 Door                  | Listed                 | 240269         |
| SC-11          | Saddlebag: 2 Door                  | Listed                 | 240273         |
| SC-12          | Saddlebag: 2 Door                  | Listed                 | 240276         |
| SC-13          | Central Hallway Cottage            | Listed                 | 240277         |
| SC-14          | Saddlebag: 2 Door                  | Listed                 | 240301         |
| SC-15          | Saddlebag: 2 Door                  | Listed                 | 240302         |
| SC-16          | Saddlebag: 2 Door                  | Listed                 | 240303         |
| SC-17          | Saddlebag: 2 Door                  | Listed                 | 240304         |
| SC-18          | Saddlebag: 2 Door                  | Listed                 | 240305         |
| SC-19          | Saddlebag: 2 Door                  | Listed                 | 240306         |
| SC-20          | Saddlebag: 2 Door                  | Listed                 | 240308         |
| SC-21          | Saddlebag: 2 Door                  | Listed                 | 240309         |
| SC-22          | Saddlebag: 2 Door                  | Listed                 | 240310         |
| SC-23          | Saddlebag: 2 Door                  | Listed                 | 240312         |
| SC-24          | Double Pen                         | Listed                 | 240313         |
| SC-25          | Hall-parlor                        | Listed                 | 240314         |
| SC-26          | Gabled Ell Cottage                 | Listed                 | 240315         |
| SC-27          | Saddlebag: 2 Door                  | Listed                 | 240317         |
| SC-28          | Cross Gable Bungalow               | Not Eligible           | 240249         |
| SC-29          | New South Cottage                  | Not Eligible           | 240251         |
| SC-30          | Ranch House                        | Not Eligible           | 240253         |
| SC-31          | American Small House               | Not Eligible           | 240255         |
| SC-32          | Ranch House                        | Not Eligible           | 240256         |
| SC-33          | Queen Anne Cottage                 | Not Eligible           | 240259         |
| SC-34          | Georgian Cottage                   | Not Eligible           | 240260         |
| SC-35          | Georgian Cottage                   | Not Eligible           | 240261         |
| SC-36          | Georgian Cottage                   | Not Eligible           | 240290         |
| SC-37          | Gabled Ell Cottage                 | Listed                 | 240291         |
| SC-38          | Gabled Ell Cottage                 | Listed                 | 240292         |
| SC-39          | Shotgun                            | Listed                 | 240278         |
| SC-40          | Hall-parlor                        | Listed                 | 240279         |
| SC-41          | Saddlebag: 2 Door                  | Listed                 | 240280         |
| SC-42          | Saddlebag: 2 Door                  | Listed                 | 240281         |
| SC-43          | Saddlebag: unknown                 | Listed                 | 240282         |
| SC-44          | Hall-parlor                        | Listed                 | 240283         |