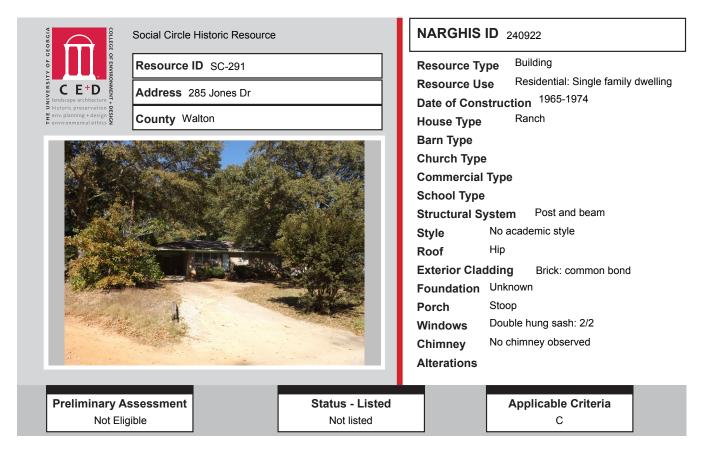

# ALL IDENTIFIED RESOURCES

| Resource<br>ID | Description                        | NRHP<br>Recommendation | GNARHGIS<br>ID |
|----------------|------------------------------------|------------------------|----------------|
| SC-1           | Willow Spring Church Road Cemetery | Eligible               | 240247         |
| SC-2           | Saddlebag: 2 Door                  | Listed                 | 240250         |
| SC-3           | Saddlebag: 2 Door                  | Listed                 | 240254         |
| SC-4           | Double Shotgun                     | Listed                 | 240257         |
| SC-5           | Double Shotgun                     | Listed                 | 240258         |
| SC-6           | Double Pen                         | Listed                 | 240263         |
| SC-7           | Hipped Bungalow                    | Listed                 | 240264         |
| SC-8           | Saddlebag: 2 Door                  | Listed                 | 240266         |
| SC-9           | Saddlebag: 2 Door                  | Listed                 | 240267         |
| SC-10          | Saddlebag: 2 Door                  | Listed                 | 240269         |
| SC-11          | Saddlebag: 2 Door                  | Listed                 | 240273         |
| SC-12          | Saddlebag: 2 Door                  | Listed                 | 240276         |
| SC-13          | Central Hallway Cottage            | Listed                 | 240277         |
| SC-14          | Saddlebag: 2 Door                  | Listed                 | 240301         |
| SC-15          | Saddlebag: 2 Door                  | Listed                 | 240302         |
| SC-16          | Saddlebag: 2 Door                  | Listed                 | 240303         |
| SC-17          | Saddlebag: 2 Door                  | Listed                 | 240304         |
| SC-18          | Saddlebag: 2 Door                  | Listed                 | 240305         |
| SC-19          | Saddlebag: 2 Door                  | Listed                 | 240306         |
| SC-20          | Saddlebag: 2 Door                  | Listed                 | 240308         |
| SC-21          | Saddlebag: 2 Door                  | Listed                 | 240309         |
| SC-22          | Saddlebag: 2 Door                  | Listed                 | 240310         |
| SC-23          | Saddlebag: 2 Door                  | Listed                 | 240312         |
| SC-24          | Double Pen                         | Listed                 | 240313         |
| SC-25          | Hall-parlor                        | Listed                 | 240314         |
| SC-26          | Gabled Ell Cottage                 | Listed                 | 240315         |
| SC-27          | Saddlebag: 2 Door                  | Listed                 | 240317         |
| SC-28          | Cross Gable Bungalow               | Not Eligible           | 240249         |
| SC-29          | New South Cottage                  | Not Eligible           | 240251         |
| SC-30          | Ranch House                        | Not Eligible           | 240253         |
| SC-31          | American Small House               | Not Eligible           | 240255         |
| SC-32          | Ranch House                        | Not Eligible           | 240256         |
| SC-33          | Queen Anne Cottage                 | Not Eligible           | 240259         |
| SC-34          | Georgian Cottage                   | Not Eligible           | 240260         |
| SC-35          | Georgian Cottage                   | Not Eligible           | 240261         |
| SC-36          | Georgian Cottage                   | Not Eligible           | 240290         |
| SC-37          | Gabled Ell Cottage                 | Listed                 | 240291         |
| SC-38          | Gabled Ell Cottage                 | Listed                 | 240292         |
| SC-39          | Shotgun                            | Listed                 | 240278         |
| SC-40          | Hall-parlor                        | Listed                 | 240279         |
| SC-41          | Saddlebag: 2 Door                  | Listed                 | 240280         |
| SC-42          | Saddlebag: 2 Door                  | Listed                 | 240281         |
| SC-43          | Saddlebag: unknown                 | Listed                 | 240282         |
| SC-44          | Hall-parlor                        | Listed                 | 240283         |

# ALL IDENTIFIED RESOURCES

| Resource<br>ID | Description              | NRHP<br>Recommendation | GNARHGIS<br>ID |
|----------------|--------------------------|------------------------|----------------|
| SC-45          | Saddlebag: 2 Door        | Listed                 | 240284         |
| SC-46          | Hipped Bungalow          | Listed                 | 240285         |
| SC-47          | Cemetery                 | Listed                 | 240286         |
| SC-48          | Ranch House              | Potentially Eligible   | 240287         |
| SC-49          | Ranch House              | Potentially Eligible   | 240288         |
| SC-50          | Central Hallway Cottage  | Listed                 | 240289         |
| SC-51          | Ranch House              | Not Eligible           | 240898         |
| SC-52          | Georgian House           | Not Eligible           | 64935          |
| SC-53          | Ranch House              | Not Eligible           | 240311         |
| SC-54          | Saddlebag: 2 Door        | Listed                 | 241005         |
| SC-55          | Hall-parlor              | Not Eligible           | 241002         |
| SC-56          | Saddlebag: 2 Door        | Not Eligible           | 65119          |
| SC-57          | Georgian Cottage         | Potentially Eligible   | 240316         |
| SC-58          | Pyramid Cottage          | Not Eligible           | 240318         |
| SC-59          | Other                    | Not Eligible           | 240358         |
| SC-60          | Ranch House              | Not Eligible           | 240904         |
| SC-61          | Cross Gable Bungalow     | Not Eligible           | 240359         |
| SC-62          | Ranch House              | Not Eligible           | 240361         |
| SC-63          | New South Cottage        | Not Eligible           | 240362         |
| SC-64          | Front Gable Bungalow     | Not Eligible           | 240363         |
| SC-65          | Side Gable Bungalow      | Not Eligible           | 240905         |
| SC-66          | Side Gable Bungalow      | Potentially Eligible   | 240906         |
| SC-67          | Ranch House              | Not Eligible           | 240907         |
| SC-68          | Ranch House              | Not Eligible           | 240448         |
| SC-69          | Ranch House              | Not Eligible           | 240449         |
| SC-70          | Ranch House              | Not Eligible           | 240450         |
| SC-71          | Connor Family Cemetery   | Potentially Eligible   | 240451         |
| SC-72          | Ranch House              | Potentially Eligible   | 240454         |
| SC-73          | Ranch House              | Not Eligible           | 240455         |
| SC-74          | Front Gable Bungalow     | Listed                 | 65144          |
| SC-75          | Mars Hill Baptist Church | Listed                 | 240616         |
| SC-76          | Gabled Ell Cottage       | Listed                 | 240617         |
| SC-77          | Georgian House           | Listed                 | 240656         |
| SC-78          | Georgian House           | Listed                 | 240662         |
| SC-79          | Georgian House           | Listed                 | 240665         |
| SC-80          | Queen Anne House         | Listed                 | 240668         |
| SC-81          | Queen Anne Cottage       | Listed                 | 240669         |
| SC-82          | Hall-parlor              | Listed                 | 240685         |
| SC-83          | English Cottage          | Listed                 | 240686         |
| SC-84          | English Cottage          | Listed                 | 240687         |
| SC-85          | Side Gable Bungalow      | Potentially Eligible   | 240270         |
| SC-86          | Side Gable Bungalow      | Not Eligible           | 240271         |
| SC-87          | New South Cottage        | Potentially Eligible   | 64924          |
| SC-88          | Duplex                   | Not Eligible           | 240272         |

|                    |                                    | NRHP                 | <b>GNARHGIS</b> |
|--------------------|------------------------------------|----------------------|-----------------|
| <b>Resource ID</b> | Description                        | Recommendation       | ID              |
| SC-89              | Ranch House                        | Not Eligible         | 240274          |
| SC-90              | Central Hallway Cottage            | Not Eligible         | 240275          |
| SC-91              | American Small House               | Listed               | 240908          |
| SC-92              | Single Retail Commercial Structure | Listed               | 64933           |
| SC-93              | Single Retail Commercial Structure | Not Eligible         | 240909          |
| SC-94              | Multiple Retail Commercial Block   | Listed               | 64932           |
| SC-95              | Multiple Retail Commercial Block   | Listed               | 64931           |
| SC-96              | Multiple Retail Commercial Block   | Listed               | 64930           |
| SC-97              | Single Retail Commercial Structure | Listed               | 64929           |
| SC-98              | Multiple Retail Commercial Block   | Listed               | 64928           |
| SC-99              | Multiple Retail Commercial Block   | Listed               | 64927           |
| SC-100             | Multiple Retail Commercial Block   | Listed               | 240371          |
| SC-101             | Multiple Retail Commercial Block   | Listed               | 64926           |
| SC-102             | Circle View Cemetery               | Potentially Eligible | 240372          |
| SC-103             | Ranch House                        | Not Eligible         | 240910          |
| SC-104             | Queen Anne House                   | Listed               | 241004          |
| SC-105             | Georgian House                     | Potentially Eligible | 65143           |
| SC-106             | Ranch House                        | Not Eligible         | 240911          |
| SC-107             | Ranch House                        | Listed               | 240432          |
| SC-108             | Saddlebag: 2 Door                  | Listed               | 64939           |
| SC-109             | Ranch House                        | Not Eligible         | 240433          |
| SC-110             | Ranch House                        | Not Eligible         | 240434          |
| SC-111             | Ranch House                        | Not Eligible         | 240435          |
| SC-112             | Side Gable Bungalow                | Not Eligible         | 240436          |
| SC-113             | New South Cottage                  | Not Eligible         | 64962           |
| SC-114             | Hipped Bungalow                    | Not Eligible         | 240437          |
| SC-115             | Unknown                            | Listed               | 240457          |
| SC-116             | Georgian Cottage                   | Listed               | 240460          |
| SC-117             | Georgian House                     | Listed               | 240462          |
| SC-118             | Queen Anne Cottage                 | Listed               | 240464          |
| SC-119             | Side Gable Bungalow                | Listed               | 240935          |
| SC-120             | New South Cottage                  | Listed               | 240466          |
| SC-121             | Cross Gable Bungalow               | Listed               | 65154           |
| SC-122             | Queen Anne Cottage                 | Listed               | 240467          |
| SC-123             | Side Gable Bungalow                | Not Eligible         | 240378          |
| SC-124             | Front Gable Bungalow               | Not Eligible         | 240380          |
| SC-125             | American Small House               | Not Eligible         | 240382          |
| SC-126             | Ranch House                        | Not Eligible         | 240944          |
| SC-127             | Ranch House                        | Not Eligible         | 240385          |
| SC-128             | Hipped Bungalow                    | Not Eligible         | 240393          |
| SC-129             | Gabled Ell Cottage                 | Not Eligible         | 240395          |
| SC-130             | Ranch House                        | Not Eligible         | 240397          |
| SC-131             | Ranch House                        | Not Eligible         | 240398          |
| SC-132             | Ranch House                        | Not Eligible         | 240401          |

# ALL IDENTIFIED RESOURCES

| Resource<br>ID | Description                    | NRHP<br>Recommendation      | GNARHGIS<br>ID |
|----------------|--------------------------------|-----------------------------|----------------|
| SC-133         | Ranch House                    | Not Eligible                | 240402         |
| SC-134         | Ranch House                    | Not Eligible                | 240403         |
| SC-135         | Ranch House                    | Not Eligible                | 240404         |
| SC-136         | Ranch House                    | Not Eligible                | 240405         |
| SC-137         | Ranch House                    | Not Eligible                | 240406         |
| SC-138         | Ranch House                    | Not Eligible                | 240407         |
| SC-139         | Ranch House                    | Not Eligible                | 240408         |
| SC-140         | Ranch House                    | Not Eligible                | 204409         |
| SC-141         | Ranch House                    | Not Eligible                | 240410         |
| SC-142         | Ranch House                    | Not Eligible                | 240412         |
| SC-143         | Ranch House                    | Not Eligible                | 240413         |
| SC-144         | Georgian House                 | Listed                      | 64952          |
| SC-145         | Queen Anne Cottage             | <b>Potentially Eligible</b> | 240414         |
| SC-146         | Commercial: Motel              | Not Eligible                | 240415         |
| SC-147         | Social Circle United Methodist | Listed                      | 240416         |
| SC-148         | Gas Station                    | Not Eligible                | 240424         |
| SC-149         | Ranch House                    | Not Eligible                | 240425         |
| SC-150         | Ranch House                    | Not Eligible                | 240426         |
| SC-151         | Ranch House                    | Not Eligible                | 240427         |
| SC-152         | Ranch House                    | Not Eligible                | 240428         |
| SC-153         | Georgian House                 | Not Eligible                | 240429         |
| SC-154         | Georgian House                 | Not Eligible                | 240230         |
| SC-155         | Ranch House                    | Not Eligible                | 240438         |
| SC-156         | Ranch House                    | Not Eligible                | 240439         |
| SC-157         | Ranch House                    | Not Eligible                | 240440         |
| SC-158         | Ranch House                    | Not Eligible                | 240441         |
| SC-159         | English Cottage                | Listed                      | 240442         |
| SC-160         | Georgian House                 | Listed                      | 65153          |
| SC-161         | Queen Anne Cottage             | Listed                      | 65155          |
| SC-162         | Cross Gable Bungalow           | Not Eligible                | 240982         |
| SC-163         | Queen Anne Cottage             | Listed                      | 65161          |
| SC-164         | Gas Station                    | Not Eligible                | 240245         |
| SC-165         | Georgian House                 | Listed                      | 240246         |
| SC-166         | Georgian Cottage               | Listed                      | 240248         |
| SC-167         | Double Tower Church            | Listed                      | 240252         |
| SC-168         | Georgian Cottage               | Listed                      | 65131          |
| SC-169         | English Cottage                | Listed                      | 65132          |
| SC-170         | New South Cottage              | Listed                      | 65133          |
| SC-171         | Georgian House                 | Listed                      | 65134          |
| SC-172         | Georgian Cottage               | Potentially Eligible        | 240262         |
| SC-173         | Side Gable Bungalow            | Listed                      | 65139          |
| SC-174         | Georgian House                 | Listed                      | 65138          |
| SC-175         | Georgian House                 | Listed                      | 240265         |
| SC-176         | Gabled Ell Cottage             | Listed                      | 65136          |

## ALL IDENTIFIED RESOURCES DATA

| Resource<br>ID | Description                        | NRHP<br>Recommendation      | GNARHGIS<br>ID |
|----------------|------------------------------------|-----------------------------|----------------|
| SC-177         | Queen Anne Cottage                 | Listed                      | 65135          |
| SC-178         | Saddlebag: Central Door            | Not Eligible                | 240268         |
| SC-179         | Central Hallway Cottage            | Potentially Eligible        | 65117          |
| SC-180         | Shotgun                            | Listed                      | 240379         |
| SC-181         | Single Retail Commercial Structure | Not Eligible                | 240381         |
| SC-182         | New South Cottage                  | Listed                      | 240383         |
| SC-183         | Great Walton Railroad Office       | Listed                      | 240386         |
| SC-184         | Single Retail Commercial Structure | Not Eligible                | 240387         |
| SC-185         | Queen Anne Cottage                 | Listed                      | 240390         |
| SC-186         | Georgian Cottage                   | Listed                      | 240391         |
| SC-187         | Gabled Ell Cottage                 | Not Eligible                | 240392         |
| SC-188         | Gabled Ell Cottage                 | Listed                      | 240394         |
| SC-189         | Cross Gable Bungalow               | <b>Potentially Eligible</b> | 240396         |
| SC-190         | Queen Anne Cottage                 | Potentially Eligible        | 240399         |
| SC-191         | Ranch House                        | Not Eligible                | 240912         |
| SC-192         | American Small House               | Potentially Eligible        | 240400         |
| SC-193         | Ranch House                        | Potentially Eligible        | 240417         |
| SC-194         | Side Gable Bungalow                | Not Eligible                | 240418         |
| SC-195         | Central Hallway Cottage            | Potentially Eligible        | 240419         |
| SC-196         | Georgian cottage                   | Listed                      | 240420         |
| SC-197         | Georgian Cottage                   | Listed                      | 240421         |
| SC-198         | Cross Gable Bungalow               | Listed                      | 240422         |
| SC-199         | Central Hallway Cottage            | Listed                      | 240423         |
| SC-200         | Queen Anne Cottage                 | Potentially Eligible        | 240502         |
| SC-201         | Front Gable Bungalow               | Not Eligible                | 240503         |
| SC-202         | New South Cottage                  | Not Eligible                | 64934          |
| SC-203         | Ranch House                        | Not Eligible                | 240504         |
| SC-204         | Ranch House                        | Not Eligible                | 240505         |
| SC-205         | Side Gable Bungalow                | Not Eligible                | 240518         |
| SC-206         | Ranch House                        | Not Eligible                | 240519         |
| SC-207         | Ranch House                        | Not Eligible                | 240521         |
| SC-208         | Ranch House                        | Not Eligible                | 240522         |
| SC-209         | Ranch House                        | Not Eligible                | 240523         |
| SC-210         | Ranch House                        | Not Eligible                | 240524         |
| SC-211         | Ranch House                        | Not Eligible                | 240525         |
| SC-212         | Ranch House                        | Not Eligible                | 240527         |
| SC-213         | Cemetery                           | Not Eligible                | 240536         |
| SC-214         | Front Gable Bungalow               | Not Eligible                | 240538         |
| SC-215         | Front Gable Bungalow               | Not Eligible                | 240540         |
| SC-216         | Front Gable Bungalow               | Not Eligible                | 240542         |
| SC-217         | Front Gable Bungalow               | Not Eligible                | 240545         |
| SC-218         | Front Gable Bungalow               | Not Eligible                | 240549         |
| SC-219         | Front Gable Bungalow               | Not Eligible                | 240564         |
| SC-220         | American Small House               | Not Eligible                | 240550         |
|                |                                    | 0                           | 1-00-          |

# ALL IDENTIFIED RESOURCES

| Resource<br>ID | Description                      | NRHP<br>Recommendation | GNARHGIS<br>ID |
|----------------|----------------------------------|------------------------|----------------|
| SC-221         | Ranch House                      | Not Eligible           | 240562         |
| SC-222         | Multiple Retail Commercial Block | Listed                 | 240567         |
| SC-223         | Multiple Retail Commercial Block | Listed                 | 65145          |
| SC-224         | Multiple Retail Commercial Block | Listed                 | 240584         |
| SC-225         | Multiple Retail Commercial Block | Listed                 | 240585         |
| SC-226         | Multiple Retail Commercial Block | Listed                 | 240586         |
| SC-227         | Multiple Retail Commercial Block | Listed                 | 240587         |
| SC-228         | Multiple Retail Commercial Block | Listed                 | 65148          |
| SC-229         | American Small House             | Not Eligible           | 240588         |
| SC-230         | Cross Gable Bungalow             | Listed                 | <b>2403</b> 77 |
| SC-231         | Side Gable Bungalow              | Not Eligible           | 240590         |
| SC-232         | double pen                       | Not Eligible           | 240591         |
| SC-233         | Cross Gable Bungalow             | Not Eligible           | 240607         |
| SC-234         | Ranch House                      | Not Eligible           | 240609         |
| SC-235         | Ranch House                      | Not Eligible           | 240610         |
| SC-236         | American Small House             | Not Eligible           | 240611         |
| SC-237         | Ranch House                      | Not Eligible           | 240612         |
| SC-238         | Cross Gable Bungalow             | Not Eligible           | 240618         |
| SC-239         | Gabled Ell Cottage               | Potentially Eligible   | 240619         |
| SC-240         | Side Gable Bungalow              | Not Eligible           | 240620         |
| SC-241         | Ranch House                      | Potentially Eligible   | 240621         |
| SC-242         | Georgian cottage                 | Not Eligible           | 240623         |
| SC-243         | Front Gable Bungalow             | Not Eligible           | 240622         |
| SC-244         | American Small House             | Not Eligible           | 240624         |
| SC-245         | American Small House             | Not Eligible           | 240625         |
| SC-246         | Cross Gable Bungalow             | Listed                 | 65159          |
| SC-247         | Ranch House                      | Not Eligible           | 240627         |
| SC-248         | Ranch House                      | Not Eligible           | 240628         |
| SC-249         | Queen Anne Cottage               | Listed                 | 65168          |
| SC-250         | Side Gable Bungalow              | Listed                 | 240608         |
| SC-251         | Gabled Ell Cottage               | Listed                 | 240613         |
| SC-252         | Gabled Ell Cottage               | Listed                 | 240614         |
| SC-253         | Ranch House                      | Not Eligible           | 240615         |
| SC-254         | Ranch House                      | Not Eligible           | 240629         |
| SC-255         | Ranch House                      | Not Eligible           | 240630         |
| SC-256         | Ranch House                      | Not Eligible           | 240631         |
| SC-257         | Ranch House                      | Potentially Eligible   | 240635         |
| SC-258         | Ranch House                      | Not Eligible           | 240637         |
| SC-259         | Ranch House                      | Not Eligible           | 240639         |
| SC-260         | Hipped Bungalow                  | Not Eligible           | 240641         |
| SC-261         | Gabled Ell Cottage               | Potentially Eligible   | 240642         |
| SC-262         | Ranch House                      | Not Eligible           | 240644         |
| SC-263         | Ranch House                      | Not Eligible           | 240645         |
| SC-264         | Ranch House                      | Not Eligible           | 240646         |

## ALL IDENTIFIED RESOURCES DATA

| Resource<br>ID | Description             | NRHP<br>Recommendation | GNARHGIS<br>ID |
|----------------|-------------------------|------------------------|----------------|
| SC-265         | Ranch House             | Not Eligible           | 240647         |
| SC-266         | Ranch House             | Not Eligible           | 240648         |
| SC-267         | Ranch House             | Potentially Eligible   | 240649         |
| SC-268         | Cemetery                | Eligible               | 240663         |
| SC-269         | Ranch House             | Not Eligible           | 240468         |
| SC-270         | American Small House    | Not Eligible           | 240469         |
| SC-271         | Ranch House             | Potentially Eligible   | 240915         |
| SC-272         | Ranch House             | Not Eligible           | 240470         |
| SC-273         | Ranch House             | Potentially Eligible   | 240471         |
| SC-274         | Ranch House             | Potentially Eligible   | 240472         |
| SC-275         | Ranch House             | Not Eligible           | 240473         |
| SC-276         | Ranch House             | Potentially Eligible   | 240474         |
| SC-277         | Ranch House             | Not Eligible           | 240475         |
| SC-278         | Side Gable Bungalow     | Listed                 | 240376         |
| SC-279         | Ranch House             | Not Eligible           | 240477         |
| SC-280         | Ranch House             | Not Eligible           | 240479         |
| SC-281         | Side Gable Bungalow     | Potentially Eligible   | 65098          |
| SC-282         | Gabled Ell Cottage      | Not Eligible           | 240481         |
| SC-283         | Side Gable Bungalow     | Not Eligible           | 240916         |
| SC-284         | Side Gable Bungalow     | Not Eligible           | 240917         |
| SC-285         | Ranch House             | Not Eligible           | 240919         |
| SC-286         | Front Gable Bungalow    | Not Eligible           | 240920         |
| SC-287         | Central Hallway Cottage | Not Eligible           | 240921         |
| SC-288         | Ranch House             | Not Eligible           | 240913         |
| SC-289         | Front Gable Bungalow    | Not Eligible           | 240914         |
| SC-290         | Single Pen              | Eligible               | 240918         |
| SC-291         | Ranch House             | Not Eligible           | 240922         |
| SC-292         | Single Pen              | Not Eligible           | 240923         |
| SC-293         | Single Pen              | Eligible               | 240924         |
| SC-294         | Single Pen              | Not Eligible           | 240925         |
| SC-295         | Ranch House             | Not Eligible           | 240926         |
| SC-296         | Ranch House             | Not Eligible           | 240927         |
| SC-297         | Ranch House             | Not Eligible           | 240928         |
| SC-298         | Ranch House             | Not Eligible           | 240929         |
| SC-299         | Ranch House             | Not Eligible           | 240930         |
| SC-300         | Queen Anne Cottage      | Listed                 | 65141          |
| SC-301         | Queen Anne House        | Listed                 | 240326         |
| SC-302         | Queen Anne Cottage      | Listed                 | 240327         |
| SC-303         | New South Cottage       | Listed                 | 240328         |
| SC-304         | Ranch House             | Not Eligible           | 240329         |
| SC-305         | Georgian House          | Listed                 | 240330         |
| SC-306         | Georgian House          | Listed                 | 240344         |
| SC-307         | Cross Gable Bungalow    | Listed                 | 240336         |
| SC-308         | Side Gable Bungalow     | Listed                 | 240338         |

# ALL IDENTIFIED RESOURCES

| Resource<br>ID          | Description                                  | NRHP<br>Recommendation | GNARHGIS<br>ID     |
|-------------------------|----------------------------------------------|------------------------|--------------------|
| SC-309                  | Queen Anne Cottage                           | Listed                 | 240340             |
| SC-310                  | Georgian House                               | Listed                 | 240342             |
| SC-311                  | Georgian Cottage                             | Listed                 | 240343             |
| SC-312                  | New South Cottage                            | Listed                 | 240344             |
| SC-313                  | Front Gable Bungalow                         | Listed                 | 240347             |
| SC-314                  | <b>Cross Gable Bungalow</b>                  | Listed                 | 240348             |
| SC-315                  | New South Cottage                            | Listed                 | 240349             |
| SC-316                  | New South Cottage                            | Listed                 | 240350             |
| SC-317                  | Side Gable Bungalow                          | Not Eligible           | 240351             |
| SC-318                  | Central Hallway Cottage                      | Potentially Eligible   | 240352             |
| SC-319                  | Central Hallway Cottage                      | Potentially Eligible   | 240353             |
| SC-320                  | Gabled Ell Cottage                           | Not Eligible           | 240950             |
| SC-321                  | Ranch House                                  | Not Eligible           | 240931             |
| SC-322                  | Single Retail Commercial Structure           | Listed                 | 240375             |
| SC-323                  | Side Gable Bungalow                          | Not Eligible           | 240557             |
| SC-324                  | Ranch House                                  | Not Eligible           | 240558             |
| SC-325                  | Side Gable Bungalow                          | Potentially Eligible   | 240559             |
| SC-326                  | American Small House                         | Potentially Eligible   | 240560             |
| SC-327                  | Single Retail Commercial Structure           | Not Eligible           | 240561             |
| SC-328                  | Front Gable Bungalow                         | Not Eligible           | 240563             |
| SC-329                  | Front Gable Bungalow                         | Not Eligible           | 240593             |
| SC-330                  | Ranch House                                  | Not Eligible           | 240595             |
| SC-331                  | Gabled Ell Cottage                           | Not Eligible           | 65094              |
| SC-332                  | Side Gable Bungalow                          | Not Eligible           | 240597             |
| SC-333                  | English Cottage                              | Not Eligible           | 65095              |
| SC-334                  | Ranch House                                  | Not Eligible           | 240598             |
| SC-335                  | Multiple Retail Commercial Block             | Listed                 | 240599             |
| SC-336                  | Multiple Retail Commercial Block             | Listed                 | 240600             |
| SC-337                  | Multiple Retail Commercial Block             | Listed                 | 240601             |
| SC-338                  | Multiple Retail Commercial Block             | Listed                 | 240602             |
| SC-339                  | Multiple Retail Commercial Block             | Listed                 | 240603             |
| SC-340                  | Multiple Retail Commercial Block             | Listed                 | 240604             |
| SC-341                  | Multiple Retail Commercial Block             | Listed                 | 240605             |
| SC-342                  | Multiple Retail Commercial Block             | Listed                 | 240932             |
| SC-343                  | Multiple Retail Commercial Block             | Listed<br>Listed       | 240606             |
| SC-344                  | Multiple Retail Commercial Block             |                        | 240933             |
| SC-345                  | Ranch House                                  | Not Eligible<br>Listed | 240431             |
| SC-346                  | Front Gable Bungalow<br>Front Gable Bungalow | Listed                 | 240354             |
| <b>SC-347</b><br>SC-348 | American Small House                         | Not Eligible           | <b>240355</b>      |
| SC-348<br>SC-349        | Front Gable Bungalow                         | Listed                 | 240356             |
| SC-349<br>SC-350        | Front Gable Bungalow<br>Front Gable Bungalow | Listed                 | 240357<br>240360   |
| SC-350<br>SC-351        | Front Gable Bungalow                         | Listed                 | 240300             |
| SC-351<br>SC-352        | Georgian Cottage                             | Listed                 | 2403/3<br>240374   |
| 50-392                  | ovorgian oottage                             | Listu                  | <del>-</del> 403/4 |

# DATA

| Resource<br>ID | Description                 | NRHP<br>Recommendation | GNARHGIS<br>ID |
|----------------|-----------------------------|------------------------|----------------|
| SC-353         | <b>Cross Gable Bungalow</b> | Listed                 | 241007         |
| SC-354         | Cross Gable Bungalow        | Potentially Eligible   | 240589         |
| SC-355         | Side Gable Bungalow         | Listed                 | 65128          |
| SC-356         | Side Gable Bungalow         | Listed                 | 242524         |
| SC-357         | Hipped Bungalow             | Listed                 | 65127          |
| SC-358         | School building: multi-wing | Not Eligible           | 242525         |
| SC-359         | Queen Anne Cottage          | Listed                 | 65144          |
| SC-360         | Queen Anne House            | Listed                 | 65125          |
| SC-361         | Queen Anne House            | Listed                 | 65124          |
| SC-362         | Side Hallway                | Listed                 | 65123          |
| SC-363         | Side Hallway                | Listed                 | 65122          |
| SC-364         | Queen Anne Cottage          | Listed                 | 242535         |
| SC-365         | Georgian Cottage            | Listed                 | 242536         |
| SC-366         | Side Gable Bungalow         | Listed                 | 242537         |
| SC-367         | Queen Anne Cottage          | Listed                 | 242538         |
| SC-368         | Saddlebag: 2 Door           | Listed                 | 242539         |
| SC-369         | Saddlebag: 2 Door           | Listed                 | 242540         |
| SC-370         | I-house                     | Listed                 | 242541         |