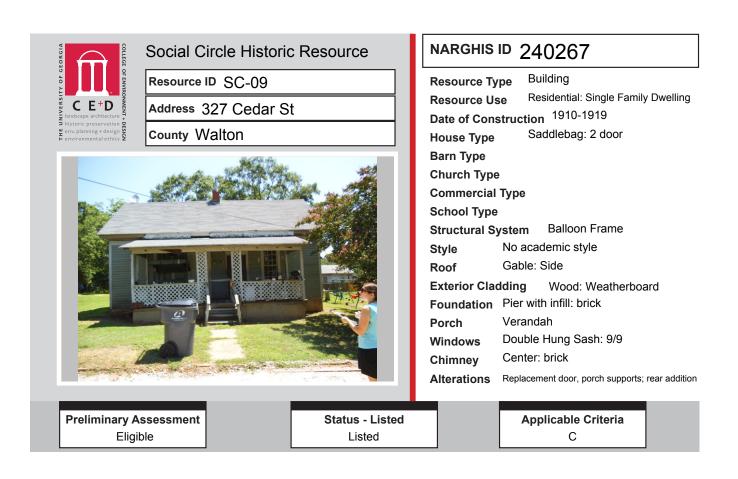

# ALL IDENTIFIED RESOURCES

| Resource<br>ID | Description                        | NRHP<br>Recommendation | GNARHGIS<br>ID |
|----------------|------------------------------------|------------------------|----------------|
| SC-1           | Willow Spring Church Road Cemetery | Eligible               | 240247         |
| SC-2           | Saddlebag: 2 Door                  | Listed                 | 240250         |
| SC-3           | Saddlebag: 2 Door                  | Listed                 | 240254         |
| SC-4           | Double Shotgun                     | Listed                 | 240257         |
| SC-5           | Double Shotgun                     | Listed                 | 240258         |
| SC-6           | Double Pen                         | Listed                 | 240263         |
| SC-7           | Hipped Bungalow                    | Listed                 | 240264         |
| SC-8           | Saddlebag: 2 Door                  | Listed                 | 240266         |
| SC-9           | Saddlebag: 2 Door                  | Listed                 | 240267         |
| SC-10          | Saddlebag: 2 Door                  | Listed                 | 240269         |
| SC-11          | Saddlebag: 2 Door                  | Listed                 | 240273         |
| SC-12          | Saddlebag: 2 Door                  | Listed                 | 240276         |
| SC-13          | Central Hallway Cottage            | Listed                 | 240277         |
| SC-14          | Saddlebag: 2 Door                  | Listed                 | 240301         |
| SC-15          | Saddlebag: 2 Door                  | Listed                 | 240302         |
| SC-16          | Saddlebag: 2 Door                  | Listed                 | 240303         |
| SC-17          | Saddlebag: 2 Door                  | Listed                 | 240304         |
| SC-18          | Saddlebag: 2 Door                  | Listed                 | 240305         |
| SC-19          | Saddlebag: 2 Door                  | Listed                 | 240306         |
| SC-20          | Saddlebag: 2 Door                  | Listed                 | 240308         |
| SC-21          | Saddlebag: 2 Door                  | Listed                 | 240309         |
| SC-22          | Saddlebag: 2 Door                  | Listed                 | 240310         |
| SC-23          | Saddlebag: 2 Door                  | Listed                 | 240312         |
| SC-24          | Double Pen                         | Listed                 | 240313         |
| SC-25          | Hall-parlor                        | Listed                 | 240314         |
| SC-26          | Gabled Ell Cottage                 | Listed                 | 240315         |
| SC-27          | Saddlebag: 2 Door                  | Listed                 | 240317         |
| SC-28          | Cross Gable Bungalow               | Not Eligible           | 240249         |
| SC-29          | New South Cottage                  | Not Eligible           | 240251         |
| SC-30          | Ranch House                        | Not Eligible           | 240253         |
| SC-31          | American Small House               | Not Eligible           | 240255         |
| SC-32          | Ranch House                        | Not Eligible           | 240256         |
| SC-33          | Queen Anne Cottage                 | Not Eligible           | 240259         |
| SC-34          | Georgian Cottage                   | Not Eligible           | 240260         |
| SC-35          | Georgian Cottage                   | Not Eligible           | 240261         |
| SC-36          | Georgian Cottage                   | Not Eligible           | 240290         |
| SC-37          | Gabled Ell Cottage                 | Listed                 | 240291         |
| SC-38          | Gabled Ell Cottage                 | Listed                 | 240292         |
| SC-39          | Shotgun                            | Listed                 | 240278         |
| SC-40          | Hall-parlor                        | Listed                 | 240279         |
| SC-41          | Saddlebag: 2 Door                  | Listed                 | 240280         |
| SC-42          | Saddlebag: 2 Door                  | Listed                 | 240281         |
| SC-43          | Saddlebag: unknown                 | Listed                 | 240282         |
| SC-44          | Hall-parlor                        | Listed                 | 240283         |