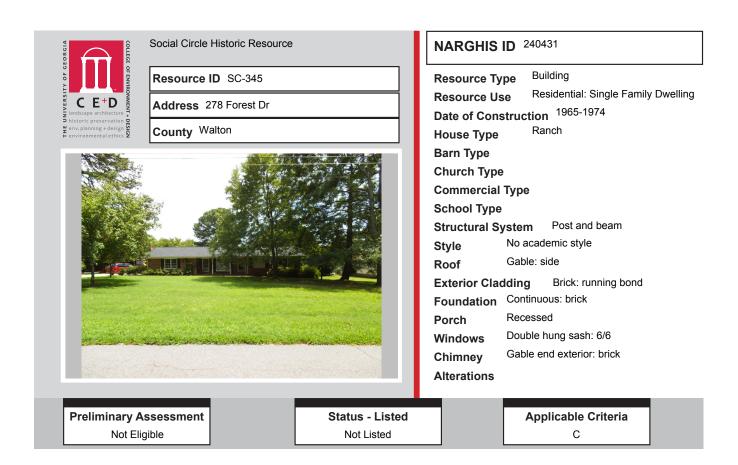

# ALL IDENTIFIED RESOURCES

| Resource<br>ID          | Description                                  | NRHP<br>Recommendation | GNARHGIS<br>ID     |
|-------------------------|----------------------------------------------|------------------------|--------------------|
| SC-309                  | Queen Anne Cottage                           | Listed                 | 240340             |
| SC-310                  | Georgian House                               | Listed                 | 240342             |
| SC-311                  | Georgian Cottage                             | Listed                 | 240343             |
| SC-312                  | New South Cottage                            | Listed                 | 240344             |
| SC-313                  | Front Gable Bungalow                         | Listed                 | 240347             |
| SC-314                  | <b>Cross Gable Bungalow</b>                  | Listed                 | 240348             |
| SC-315                  | New South Cottage                            | Listed                 | 240349             |
| SC-316                  | New South Cottage                            | Listed                 | 240350             |
| SC-317                  | Side Gable Bungalow                          | Not Eligible           | 240351             |
| SC-318                  | Central Hallway Cottage                      | Potentially Eligible   | 240352             |
| SC-319                  | Central Hallway Cottage                      | Potentially Eligible   | 240353             |
| SC-320                  | Gabled Ell Cottage                           | Not Eligible           | 240950             |
| SC-321                  | Ranch House                                  | Not Eligible           | 240931             |
| SC-322                  | Single Retail Commercial Structure           | Listed                 | 240375             |
| SC-323                  | Side Gable Bungalow                          | Not Eligible           | 240557             |
| SC-324                  | Ranch House                                  | Not Eligible           | 240558             |
| SC-325                  | Side Gable Bungalow                          | Potentially Eligible   | 240559             |
| SC-326                  | American Small House                         | Potentially Eligible   | 240560             |
| SC-327                  | Single Retail Commercial Structure           | Not Eligible           | 240561             |
| SC-328                  | Front Gable Bungalow                         | Not Eligible           | 240563             |
| SC-329                  | Front Gable Bungalow                         | Not Eligible           | 240593             |
| SC-330                  | Ranch House                                  | Not Eligible           | 240595             |
| SC-331                  | Gabled Ell Cottage                           | Not Eligible           | 65094              |
| SC-332                  | Side Gable Bungalow                          | Not Eligible           | 240597             |
| SC-333                  | English Cottage                              | Not Eligible           | 65095              |
| SC-334                  | Ranch House                                  | Not Eligible           | 240598             |
| SC-335                  | Multiple Retail Commercial Block             | Listed                 | 240599             |
| SC-336                  | Multiple Retail Commercial Block             | Listed                 | 240600             |
| SC-337                  | Multiple Retail Commercial Block             | Listed                 | 240601             |
| SC-338                  | Multiple Retail Commercial Block             | Listed                 | 240602             |
| SC-339                  | Multiple Retail Commercial Block             | Listed                 | 240603             |
| SC-340                  | Multiple Retail Commercial Block             | Listed                 | 240604             |
| SC-341                  | Multiple Retail Commercial Block             | Listed                 | 240605             |
| SC-342                  | Multiple Retail Commercial Block             | Listed                 | 240932             |
| SC-343                  | Multiple Retail Commercial Block             | Listed<br>Listed       | 240606             |
| SC-344                  | Multiple Retail Commercial Block             |                        | 240933             |
| SC-345                  | Ranch House                                  | Not Eligible<br>Listed | 240431             |
| SC-346                  | Front Gable Bungalow<br>Front Gable Bungalow | Listed                 | 240354             |
| <b>SC-347</b><br>SC-348 | American Small House                         | Not Eligible           | <b>240355</b>      |
| SC-348<br>SC-349        | Front Gable Bungalow                         | Listed                 | 240356             |
| SC-349<br>SC-350        | Front Gable Bungalow<br>Front Gable Bungalow | Listed                 | 240357<br>240360   |
| SC-350<br>SC-351        | Front Gable Bungalow                         | Listed                 | 240300             |
| SC-351<br>SC-352        | Georgian Cottage                             | Listed                 | 2403/3<br>240374   |
| 50-392                  | ovorgian oottage                             | Listu                  | <del>-</del> 403/4 |