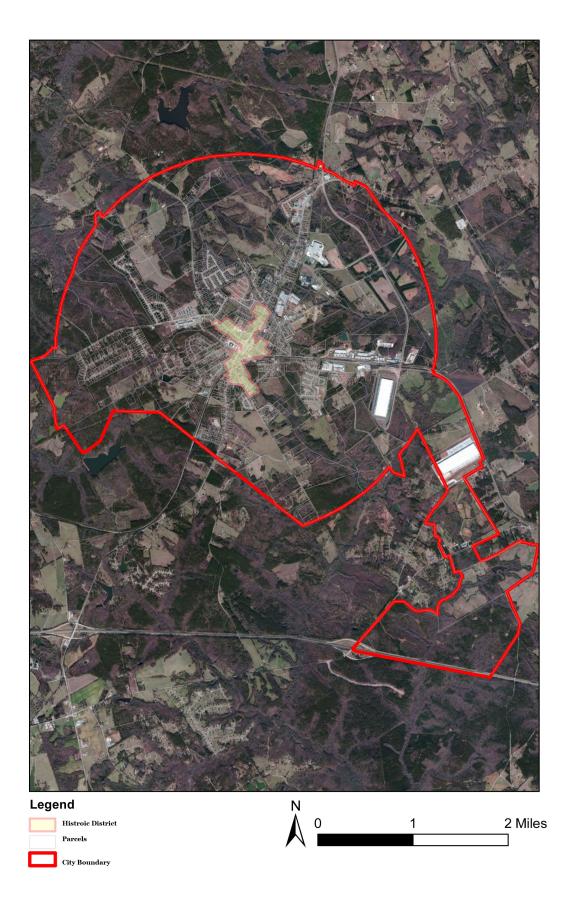

## **Project Description**

The Center for Community Design and Preservation (CCDP) located within the University of Georgia's College of Environment + Design (CED) conducted a Phase I historic resource survey of the City of Social Circle, Georgia, in August 2012. The study was initiated as mitigation for an adverse effect to the setting of the Social Circle Historic District due to the replacement of the structurally deficient bridge on SR 11/S. Cherokee Road over the CSX Railroad in downtown Social Circle, Georgia (GDOT P.I. #132980). The study was sponsored by the Georgia Department of Transportation, the Federal Highway Administration, and the State Historic Preservation Office of the Georgia Department of Natural Resources. The project area covered the approximately 11.2 square miles within city limits which is located in both Walton and Newton Counties. The city is approximately 45 miles east of Atlanta and approximately four miles due north of Interstate 20.

### Survey Results

The survey team reexamined resources documented in the 2002-2003 HPD survey of Social Circle, as well as those that have surpassed the 45 year age limit. The survey documented the current architectural integrity of the existing Social Circle Historic District and surrounding areas in order to place post war structures in a historic context. The Social Circle Historic District is comprised of residential, commercial, and industrial structures, including the historic downtown, and date to the turn of the 20th century.