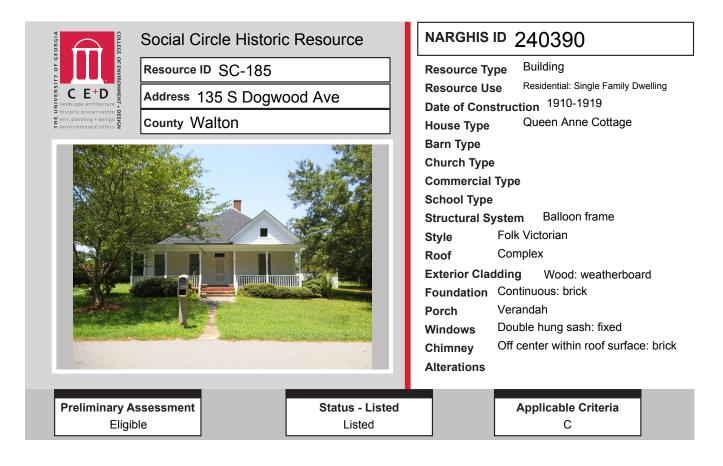

## ALL IDENTIFIED RESOURCES DATA

| Resource<br>ID | Description                        | NRHP<br>Recommendation      | GNARHGIS<br>ID |
|----------------|------------------------------------|-----------------------------|----------------|
| SC-177         | Queen Anne Cottage                 | Listed                      | 65135          |
| SC-178         | Saddlebag: Central Door            | Not Eligible                | 240268         |
| SC-179         | Central Hallway Cottage            | Potentially Eligible        | 65117          |
| SC-180         | Shotgun                            | Listed                      | 240379         |
| SC-181         | Single Retail Commercial Structure | Not Eligible                | 240381         |
| SC-182         | New South Cottage                  | Listed                      | 240383         |
| SC-183         | Great Walton Railroad Office       | Listed                      | 240386         |
| SC-184         | Single Retail Commercial Structure | Not Eligible                | 240387         |
| SC-185         | Queen Anne Cottage                 | Listed                      | 240390         |
| SC-186         | Georgian Cottage                   | Listed                      | 240391         |
| SC-187         | Gabled Ell Cottage                 | Not Eligible                | 240392         |
| SC-188         | Gabled Ell Cottage                 | Listed                      | 240394         |
| SC-189         | Cross Gable Bungalow               | <b>Potentially Eligible</b> | 240396         |
| SC-190         | Queen Anne Cottage                 | Potentially Eligible        | 240399         |
| SC-191         | Ranch House                        | Not Eligible                | 240912         |
| SC-192         | American Small House               | Potentially Eligible        | 240400         |
| SC-193         | Ranch House                        | Potentially Eligible        | 240417         |
| SC-194         | Side Gable Bungalow                | Not Eligible                | 240418         |
| SC-195         | Central Hallway Cottage            | Potentially Eligible        | 240419         |
| SC-196         | Georgian cottage                   | Listed                      | 240420         |
| SC-197         | Georgian Cottage                   | Listed                      | 240421         |
| SC-198         | Cross Gable Bungalow               | Listed                      | 240422         |
| SC-199         | Central Hallway Cottage            | Listed                      | 240423         |
| SC-200         | Queen Anne Cottage                 | Potentially Eligible        | 240502         |
| SC-201         | Front Gable Bungalow               | Not Eligible                | 240503         |
| SC-202         | New South Cottage                  | Not Eligible                | 64934          |
| SC-203         | Ranch House                        | Not Eligible                | 240504         |
| SC-204         | Ranch House                        | Not Eligible                | 240505         |
| SC-205         | Side Gable Bungalow                | Not Eligible                | 240518         |
| SC-206         | Ranch House                        | Not Eligible                | 240519         |
| SC-207         | Ranch House                        | Not Eligible                | 240521         |
| SC-208         | Ranch House                        | Not Eligible                | 240522         |
| SC-209         | Ranch House                        | Not Eligible                | 240523         |
| SC-210         | Ranch House                        | Not Eligible                | 240524         |
| SC-211         | Ranch House                        | Not Eligible                | 240525         |
| SC-212         | Ranch House                        | Not Eligible                | 240527         |
| SC-213         | Cemetery                           | Not Eligible                | 240536         |
| SC-214         | Front Gable Bungalow               | Not Eligible                | 240538         |
| SC-215         | Front Gable Bungalow               | Not Eligible                | 240540         |
| SC-216         | Front Gable Bungalow               | Not Eligible                | 240542         |
| SC-217         | Front Gable Bungalow               | Not Eligible                | 240545         |
| SC-218         | Front Gable Bungalow               | Not Eligible                | 240549         |
| SC-219         | Front Gable Bungalow               | Not Eligible                | 240564         |
| SC-220         | American Small House               | Not Eligible                | 240550         |
|                |                                    | 0                           | 1-00-          |