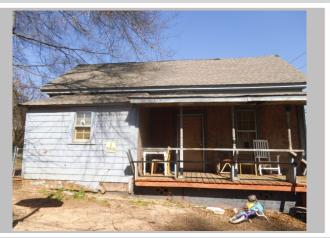

|  |
| Exterior Cla                    | dding Synthetic siding: vinyl                    |  |  |
| Foundation                      | Continuous: brick                                |  |  |
| Porch                           | Verandah                                         |  |  |
| Windows                         | Double hung sash: 1/1                            |  |  |
| Chimney                         | No chimney observed                              |  |  |
| Alterations                     | Material replacements, additions and alterations |  |  |
|                                 |                                                  |  |  |

Preliminary Assessment Not Eligible Status - Listed Listed Applicable Criteria





Resource ID SC-368

Address 324 Cedar St

County Walton



|               | 1                                               |
|---------------|-------------------------------------------------|
| NARGHIS       | ID 242539                                       |
| Resource Ty   | <b>pe</b> Building                              |
| Resource Us   | e Residential: Single family dwelling           |
| Date of Cons  | struction <sup>1910-1919</sup>                  |
| House Type    | Saddlebag                                       |
| Barn Type     |                                                 |
| Church Type   |                                                 |
| Commercial    | Туре                                            |
| School Type   |                                                 |
| Structural Sy | /stem Balloon frame