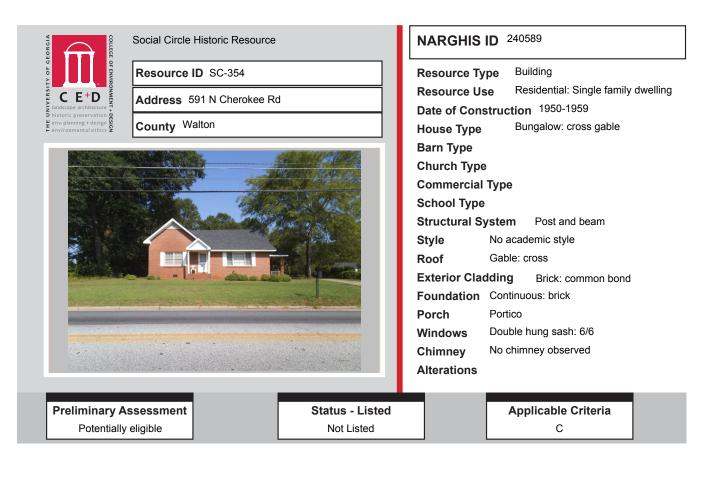

# DATA

| Resource<br>ID | Description                 | NRHP<br>Recommendation | GNARHGIS<br>ID |
|----------------|-----------------------------|------------------------|----------------|
| SC-353         | <b>Cross Gable Bungalow</b> | Listed                 | 241007         |
| SC-354         | Cross Gable Bungalow        | Potentially Eligible   | 240589         |
| SC-355         | Side Gable Bungalow         | Listed                 | 65128          |
| SC-356         | Side Gable Bungalow         | Listed                 | 242524         |
| SC-357         | Hipped Bungalow             | Listed                 | 65127          |
| SC-358         | School building: multi-wing | Not Eligible           | 242525         |
| SC-359         | Queen Anne Cottage          | Listed                 | 65144          |
| SC-360         | Queen Anne House            | Listed                 | 65125          |
| SC-361         | Queen Anne House            | Listed                 | 65124          |
| SC-362         | Side Hallway                | Listed                 | 65123          |
| SC-363         | Side Hallway                | Listed                 | 65122          |
| SC-364         | Queen Anne Cottage          | Listed                 | 242535         |
| SC-365         | Georgian Cottage            | Listed                 | 242536         |
| SC-366         | Side Gable Bungalow         | Listed                 | 242537         |
| SC-367         | Queen Anne Cottage          | Listed                 | 242538         |
| SC-368         | Saddlebag: 2 Door           | Listed                 | 242539         |
| SC-369         | Saddlebag: 2 Door           | Listed                 | 242540         |
| SC-370         | I-house                     | Listed                 | 242541         |