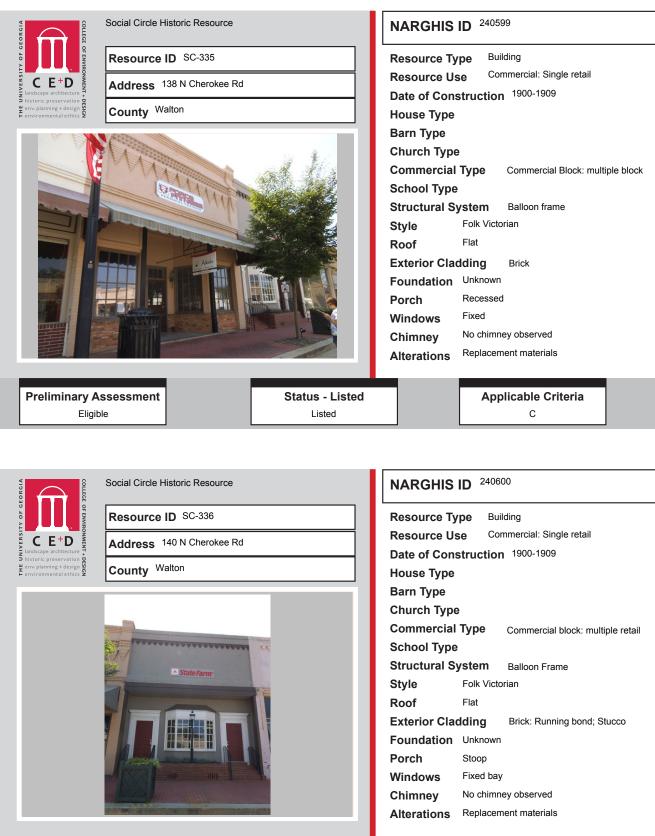

# ALL IDENTIFIED RESOURCES

| Resource<br>ID          | Description                                  | NRHP<br>Recommendation | GNARHGIS<br>ID     |
|-------------------------|----------------------------------------------|------------------------|--------------------|
| SC-309                  | Queen Anne Cottage                           | Listed                 | 240340             |
| SC-310                  | Georgian House                               | Listed                 | 240342             |
| SC-311                  | Georgian Cottage                             | Listed                 | 240343             |
| SC-312                  | New South Cottage                            | Listed                 | 240344             |
| SC-313                  | Front Gable Bungalow                         | Listed                 | 240347             |
| SC-314                  | <b>Cross Gable Bungalow</b>                  | Listed                 | 240348             |
| SC-315                  | New South Cottage                            | Listed                 | 240349             |
| SC-316                  | New South Cottage                            | Listed                 | 240350             |
| SC-317                  | Side Gable Bungalow                          | Not Eligible           | 240351             |
| SC-318                  | Central Hallway Cottage                      | Potentially Eligible   | 240352             |
| SC-319                  | Central Hallway Cottage                      | Potentially Eligible   | 240353             |
| SC-320                  | Gabled Ell Cottage                           | Not Eligible           | 240950             |
| SC-321                  | Ranch House                                  | Not Eligible           | 240931             |
| SC-322                  | Single Retail Commercial Structure           | Listed                 | 240375             |
| SC-323                  | Side Gable Bungalow                          | Not Eligible           | 240557             |
| SC-324                  | Ranch House                                  | Not Eligible           | 240558             |
| SC-325                  | Side Gable Bungalow                          | Potentially Eligible   | 240559             |
| SC-326                  | American Small House                         | Potentially Eligible   | 240560             |
| SC-327                  | Single Retail Commercial Structure           | Not Eligible           | 240561             |
| SC-328                  | Front Gable Bungalow                         | Not Eligible           | 240563             |
| SC-329                  | Front Gable Bungalow                         | Not Eligible           | 240593             |
| SC-330                  | Ranch House                                  | Not Eligible           | 240595             |
| SC-331                  | Gabled Ell Cottage                           | Not Eligible           | 65094              |
| SC-332                  | Side Gable Bungalow                          | Not Eligible           | 240597             |
| SC-333                  | English Cottage                              | Not Eligible           | 65095              |
| SC-334                  | Ranch House                                  | Not Eligible           | 240598             |
| SC-335                  | Multiple Retail Commercial Block             | Listed                 | 240599             |
| SC-336                  | Multiple Retail Commercial Block             | Listed                 | 240600             |
| SC-337                  | Multiple Retail Commercial Block             | Listed                 | 240601             |
| SC-338                  | Multiple Retail Commercial Block             | Listed                 | 240602             |
| SC-339                  | Multiple Retail Commercial Block             | Listed                 | 240603             |
| SC-340                  | Multiple Retail Commercial Block             | Listed                 | 240604             |
| SC-341                  | Multiple Retail Commercial Block             | Listed                 | 240605             |
| SC-342                  | Multiple Retail Commercial Block             | Listed                 | 240932             |
| SC-343                  | Multiple Retail Commercial Block             | Listed<br>Listed       | 240606             |
| SC-344                  | Multiple Retail Commercial Block             |                        | 240933             |
| SC-345                  | Ranch House                                  | Not Eligible<br>Listed | 240431             |
| SC-346                  | Front Gable Bungalow<br>Front Gable Bungalow | Listed                 | 240354             |
| <b>SC-347</b><br>SC-348 | American Small House                         | Not Eligible           | <b>240355</b>      |
| SC-348<br>SC-349        | Front Gable Bungalow                         | Listed                 | 240356             |
| SC-349<br>SC-350        | Front Gable Bungalow<br>Front Gable Bungalow | Listed                 | 240357<br>240360   |
| SC-350<br>SC-351        | Front Gable Bungalow                         | Listed                 | 240300             |
| SC-351<br>SC-352        | Georgian Cottage                             | Listed                 | 2403/3<br>240374   |
| 50-392                  | ovorgian oottage                             | Listu                  | <del>-</del> 403/4 |