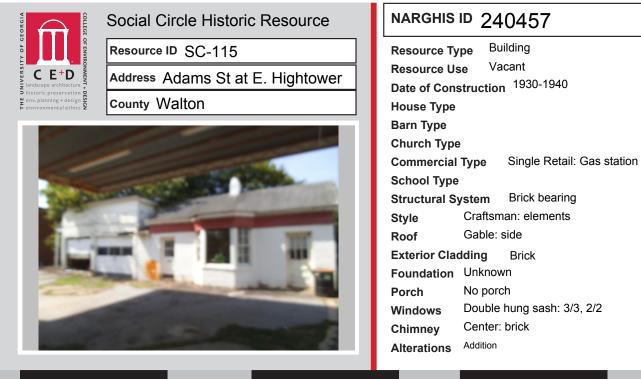

# ALL IDENTIFIED RESOURCES

| Resource<br>ID | Description              | NRHP<br>Recommendation | GNARHGIS<br>ID |
|----------------|--------------------------|------------------------|----------------|
| SC-45          | Saddlebag: 2 Door        | Listed                 | 240284         |
| SC-46          | Hipped Bungalow          | Listed                 | 240285         |
| SC-47          | Cemetery                 | Listed                 | 240286         |
| SC-48          | Ranch House              | Potentially Eligible   | 240287         |
| SC-49          | Ranch House              | Potentially Eligible   | 240288         |
| SC-50          | Central Hallway Cottage  | Listed                 | 240289         |
| SC-51          | Ranch House              | Not Eligible           | 240898         |
| SC-52          | Georgian House           | Not Eligible           | 64935          |
| SC-53          | Ranch House              | Not Eligible           | 240311         |
| SC-54          | Saddlebag: 2 Door        | Listed                 | 241005         |
| SC-55          | Hall-parlor              | Not Eligible           | 241002         |
| SC-56          | Saddlebag: 2 Door        | Not Eligible           | 65119          |
| SC-57          | Georgian Cottage         | Potentially Eligible   | 240316         |
| SC-58          | Pyramid Cottage          | Not Eligible           | 240318         |
| SC-59          | Other                    | Not Eligible           | 240358         |
| SC-60          | Ranch House              | Not Eligible           | 240904         |
| SC-61          | Cross Gable Bungalow     | Not Eligible           | 240359         |
| SC-62          | Ranch House              | Not Eligible           | 240361         |
| SC-63          | New South Cottage        | Not Eligible           | 240362         |
| SC-64          | Front Gable Bungalow     | Not Eligible           | 240363         |
| SC-65          | Side Gable Bungalow      | Not Eligible           | 240905         |
| SC-66          | Side Gable Bungalow      | Potentially Eligible   | 240906         |
| SC-67          | Ranch House              | Not Eligible           | 240907         |
| SC-68          | Ranch House              | Not Eligible           | 240448         |
| SC-69          | Ranch House              | Not Eligible           | 240449         |
| SC-70          | Ranch House              | Not Eligible           | 240450         |
| SC-71          | Connor Family Cemetery   | Potentially Eligible   | 240451         |
| SC-72          | Ranch House              | Potentially Eligible   | 240454         |
| SC-73          | Ranch House              | Not Eligible           | 240455         |
| SC-74          | Front Gable Bungalow     | Listed                 | 65144          |
| SC-75          | Mars Hill Baptist Church | Listed                 | 240616         |
| SC-76          | Gabled Ell Cottage       | Listed                 | 240617         |
| SC-77          | Georgian House           | Listed                 | 240656         |
| SC-78          | Georgian House           | Listed                 | 240662         |
| SC-79          | Georgian House           | Listed                 | 240665         |
| SC-80          | Queen Anne House         | Listed                 | 240668         |
| SC-81          | Queen Anne Cottage       | Listed                 | 240669         |
| SC-82          | Hall-parlor              | Listed                 | 240685         |
| SC-83          | English Cottage          | Listed                 | 240686         |
| SC-84          | English Cottage          | Listed                 | 240687         |
| SC-85          | Side Gable Bungalow      | Potentially Eligible   | 240270         |
| SC-86          | Side Gable Bungalow      | Not Eligible           | 240271         |
| SC-87          | New South Cottage        | Potentially Eligible   | 64924          |
| SC-88          | Duplex                   | Not Eligible           | 240272         |