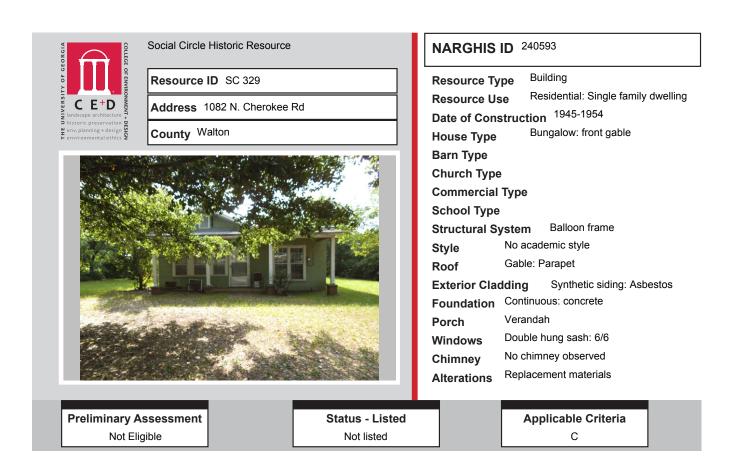

# ALL IDENTIFIED RESOURCES

| Resource<br>ID          | Description                                  | NRHP<br>Recommendation | GNARHGIS<br>ID     |
|-------------------------|----------------------------------------------|------------------------|--------------------|
| SC-309                  | Queen Anne Cottage                           | Listed                 | 240340             |
| SC-310                  | Georgian House                               | Listed                 | 240342             |
| SC-311                  | Georgian Cottage                             | Listed                 | 240343             |
| SC-312                  | New South Cottage                            | Listed                 | 240344             |
| SC-313                  | Front Gable Bungalow                         | Listed                 | 240347             |
| SC-314                  | <b>Cross Gable Bungalow</b>                  | Listed                 | 240348             |
| SC-315                  | New South Cottage                            | Listed                 | 240349             |
| SC-316                  | New South Cottage                            | Listed                 | 240350             |
| SC-317                  | Side Gable Bungalow                          | Not Eligible           | 240351             |
| SC-318                  | Central Hallway Cottage                      | Potentially Eligible   | 240352             |
| SC-319                  | Central Hallway Cottage                      | Potentially Eligible   | 240353             |
| SC-320                  | Gabled Ell Cottage                           | Not Eligible           | 240950             |
| SC-321                  | Ranch House                                  | Not Eligible           | 240931             |
| SC-322                  | Single Retail Commercial Structure           | Listed                 | 240375             |
| SC-323                  | Side Gable Bungalow                          | Not Eligible           | 240557             |
| SC-324                  | Ranch House                                  | Not Eligible           | 240558             |
| SC-325                  | Side Gable Bungalow                          | Potentially Eligible   | 240559             |
| SC-326                  | American Small House                         | Potentially Eligible   | 240560             |
| SC-327                  | Single Retail Commercial Structure           | Not Eligible           | 240561             |
| SC-328                  | Front Gable Bungalow                         | Not Eligible           | 240563             |
| SC-329                  | Front Gable Bungalow                         | Not Eligible           | 240593             |
| SC-330                  | Ranch House                                  | Not Eligible           | 240595             |
| SC-331                  | Gabled Ell Cottage                           | Not Eligible           | 65094              |
| SC-332                  | Side Gable Bungalow                          | Not Eligible           | 240597             |
| SC-333                  | English Cottage                              | Not Eligible           | 65095              |
| SC-334                  | Ranch House                                  | Not Eligible           | 240598             |
| SC-335                  | Multiple Retail Commercial Block             | Listed                 | 240599             |
| SC-336                  | Multiple Retail Commercial Block             | Listed                 | 240600             |
| SC-337                  | Multiple Retail Commercial Block             | Listed                 | 240601             |
| SC-338                  | Multiple Retail Commercial Block             | Listed                 | 240602             |
| SC-339                  | Multiple Retail Commercial Block             | Listed                 | 240603             |
| SC-340                  | Multiple Retail Commercial Block             | Listed                 | 240604             |
| SC-341                  | Multiple Retail Commercial Block             | Listed                 | 240605             |
| SC-342                  | Multiple Retail Commercial Block             | Listed                 | 240932             |
| SC-343                  | Multiple Retail Commercial Block             | Listed<br>Listed       | 240606             |
| SC-344                  | Multiple Retail Commercial Block             |                        | 240933             |
| SC-345                  | Ranch House                                  | Not Eligible<br>Listed | 240431             |
| SC-346                  | Front Gable Bungalow<br>Front Gable Bungalow | Listed                 | 240354             |
| <b>SC-347</b><br>SC-348 | American Small House                         | Not Eligible           | <b>240355</b>      |
| SC-348<br>SC-349        | Front Gable Bungalow                         | Listed                 | 240356             |
| SC-349<br>SC-350        | Front Gable Bungalow<br>Front Gable Bungalow | Listed                 | 240357<br>240360   |
| SC-350<br>SC-351        | Front Gable Bungalow                         | Listed                 | 240300             |
| SC-351<br>SC-352        | Georgian Cottage                             | Listed                 | 2403/3<br>240374   |
| 50-392                  | ovorgian oottage                             | Listu                  | <del>-</del> 403/4 |