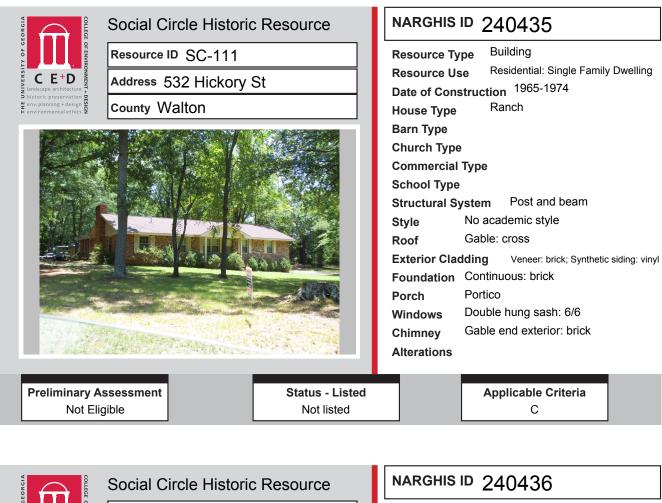

|                    |                                    | NRHP                 | <b>GNARHGIS</b> |
|--------------------|------------------------------------|----------------------|-----------------|
| <b>Resource ID</b> | Description                        | Recommendation       | ID              |
| SC-89              | Ranch House                        | Not Eligible         | 240274          |
| SC-90              | Central Hallway Cottage            | Not Eligible         | 240275          |
| SC-91              | American Small House               | Listed               | 240908          |
| SC-92              | Single Retail Commercial Structure | Listed               | 64933           |
| SC-93              | Single Retail Commercial Structure | Not Eligible         | 240909          |
| SC-94              | Multiple Retail Commercial Block   | Listed               | 64932           |
| SC-95              | Multiple Retail Commercial Block   | Listed               | 64931           |
| SC-96              | Multiple Retail Commercial Block   | Listed               | 64930           |
| SC-97              | Single Retail Commercial Structure | Listed               | 64929           |
| SC-98              | Multiple Retail Commercial Block   | Listed               | 64928           |
| SC-99              | Multiple Retail Commercial Block   | Listed               | 64927           |
| SC-100             | Multiple Retail Commercial Block   | Listed               | 240371          |
| SC-101             | Multiple Retail Commercial Block   | Listed               | 64926           |
| SC-102             | Circle View Cemetery               | Potentially Eligible | 240372          |
| SC-103             | Ranch House                        | Not Eligible         | 240910          |
| SC-104             | Queen Anne House                   | Listed               | 241004          |
| SC-105             | Georgian House                     | Potentially Eligible | 65143           |
| SC-106             | Ranch House                        | Not Eligible         | 240911          |
| SC-107             | Ranch House                        | Listed               | 240432          |
| SC-108             | Saddlebag: 2 Door                  | Listed               | 64939           |
| SC-109             | Ranch House                        | Not Eligible         | 240433          |
| SC-110             | Ranch House                        | Not Eligible         | 240434          |
| SC-111             | Ranch House                        | Not Eligible         | 240435          |
| SC-112             | Side Gable Bungalow                | Not Eligible         | 240436          |
| SC-113             | New South Cottage                  | Not Eligible         | 64962           |
| SC-114             | Hipped Bungalow                    | Not Eligible         | 240437          |
| SC-115             | Unknown                            | Listed               | 240457          |
| SC-116             | Georgian Cottage                   | Listed               | 240460          |
| SC-117             | Georgian House                     | Listed               | 240462          |
| SC-118             | Queen Anne Cottage                 | Listed               | 240464          |
| SC-119             | Side Gable Bungalow                | Listed               | 240935          |
| SC-120             | New South Cottage                  | Listed               | 240466          |
| SC-121             | Cross Gable Bungalow               | Listed               | 65154           |
| SC-122             | Queen Anne Cottage                 | Listed               | 240467          |
| SC-123             | Side Gable Bungalow                | Not Eligible         | 240378          |
| SC-124             | Front Gable Bungalow               | Not Eligible         | 240380          |
| SC-125             | American Small House               | Not Eligible         | 240382          |
| SC-126             | Ranch House                        | Not Eligible         | 240944          |
| SC-127             | Ranch House                        | Not Eligible         | 240385          |
| SC-128             | Hipped Bungalow                    | Not Eligible         | 240393          |
| SC-129             | Gabled Ell Cottage                 | Not Eligible         | 240395          |
| SC-130             | Ranch House                        | Not Eligible         | 240397          |
| SC-131             | Ranch House                        | Not Eligible         | 240398          |
| SC-132             | Ranch House                        | Not Eligible         | 240401          |