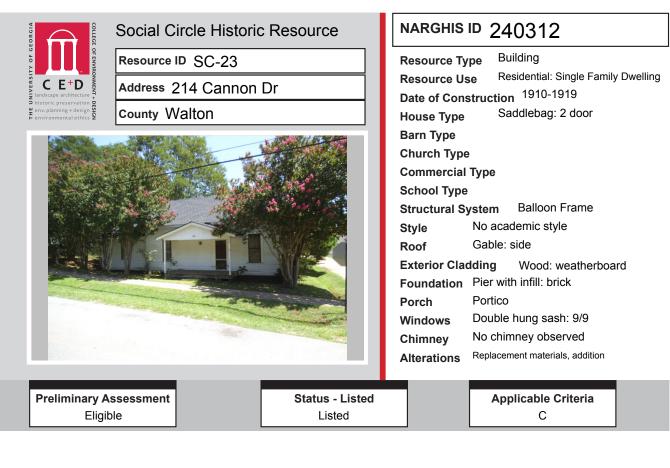

# ALL IDENTIFIED RESOURCES

| Resource<br>ID | Description                        | NRHP<br>Recommendation | GNARHGIS<br>ID |
|----------------|------------------------------------|------------------------|----------------|
| SC-1           | Willow Spring Church Road Cemetery | Eligible               | 240247         |
| SC-2           | Saddlebag: 2 Door                  | Listed                 | 240250         |
| SC-3           | Saddlebag: 2 Door                  | Listed                 | 240254         |
| SC-4           | Double Shotgun                     | Listed                 | 240257         |
| SC-5           | Double Shotgun                     | Listed                 | 240258         |
| SC-6           | Double Pen                         | Listed                 | 240263         |
| SC-7           | Hipped Bungalow                    | Listed                 | 240264         |
| SC-8           | Saddlebag: 2 Door                  | Listed                 | 240266         |
| SC-9           | Saddlebag: 2 Door                  | Listed                 | 240267         |
| SC-10          | Saddlebag: 2 Door                  | Listed                 | 240269         |
| SC-11          | Saddlebag: 2 Door                  | Listed                 | 240273         |
| SC-12          | Saddlebag: 2 Door                  | Listed                 | 240276         |
| SC-13          | Central Hallway Cottage            | Listed                 | 240277         |
| SC-14          | Saddlebag: 2 Door                  | Listed                 | 240301         |
| SC-15          | Saddlebag: 2 Door                  | Listed                 | 240302         |
| SC-16          | Saddlebag: 2 Door                  | Listed                 | 240303         |
| SC-17          | Saddlebag: 2 Door                  | Listed                 | 240304         |
| SC-18          | Saddlebag: 2 Door                  | Listed                 | 240305         |
| SC-19          | Saddlebag: 2 Door                  | Listed                 | 240306         |
| SC-20          | Saddlebag: 2 Door                  | Listed                 | 240308         |
| SC-21          | Saddlebag: 2 Door                  | Listed                 | 240309         |
| SC-22          | Saddlebag: 2 Door                  | Listed                 | 240310         |
| SC-23          | Saddlebag: 2 Door                  | Listed                 | 240312         |
| SC-24          | Double Pen                         | Listed                 | 240313         |
| SC-25          | Hall-parlor                        | Listed                 | 240314         |
| SC-26          | Gabled Ell Cottage                 | Listed                 | 240315         |
| SC-27          | Saddlebag: 2 Door                  | Listed                 | 240317         |
| SC-28          | Cross Gable Bungalow               | Not Eligible           | 240249         |
| SC-29          | New South Cottage                  | Not Eligible           | 240251         |
| SC-30          | Ranch House                        | Not Eligible           | 240253         |
| SC-31          | American Small House               | Not Eligible           | 240255         |
| SC-32          | Ranch House                        | Not Eligible           | 240256         |
| SC-33          | Queen Anne Cottage                 | Not Eligible           | 240259         |
| SC-34          | Georgian Cottage                   | Not Eligible           | 240260         |
| SC-35          | Georgian Cottage                   | Not Eligible           | 240261         |
| SC-36          | Georgian Cottage                   | Not Eligible           | 240290         |
| SC-37          | Gabled Ell Cottage                 | Listed                 | 240291         |
| SC-38          | Gabled Ell Cottage                 | Listed                 | 240292         |
| SC-39          | Shotgun                            | Listed                 | 240278         |
| SC-40          | Hall-parlor                        | Listed                 | 240279         |
| SC-41          | Saddlebag: 2 Door                  | Listed                 | 240280         |
| SC-42          | Saddlebag: 2 Door                  | Listed                 | 240281         |
| SC-43          | Saddlebag: unknown                 | Listed                 | 240282         |
| SC-44          | Hall-parlor                        | Listed                 | 240283         |