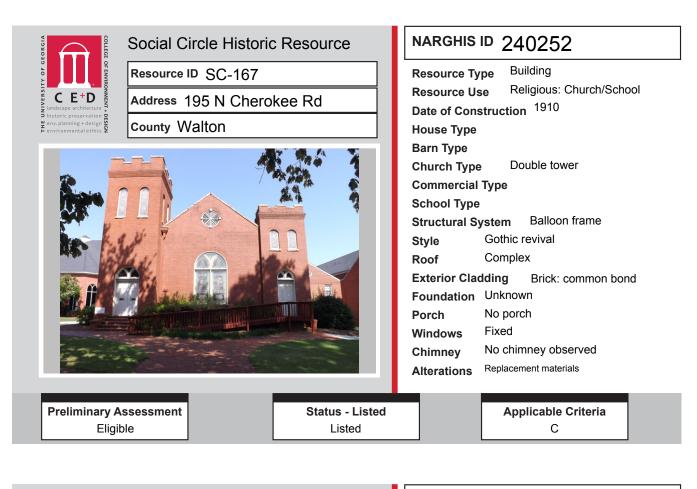

# ALL IDENTIFIED RESOURCES

| Resource<br>ID | Description                    | NRHP<br>Recommendation      | GNARHGIS<br>ID |
|----------------|--------------------------------|-----------------------------|----------------|
| SC-133         | Ranch House                    | Not Eligible                | 240402         |
| SC-134         | Ranch House                    | Not Eligible                | 240403         |
| SC-135         | Ranch House                    | Not Eligible                | 240404         |
| SC-136         | Ranch House                    | Not Eligible                | 240405         |
| SC-137         | Ranch House                    | Not Eligible                | 240406         |
| SC-138         | Ranch House                    | Not Eligible                | 240407         |
| SC-139         | Ranch House                    | Not Eligible                | 240408         |
| SC-140         | Ranch House                    | Not Eligible                | 204409         |
| SC-141         | Ranch House                    | Not Eligible                | 240410         |
| SC-142         | Ranch House                    | Not Eligible                | 240412         |
| SC-143         | Ranch House                    | Not Eligible                | 240413         |
| SC-144         | Georgian House                 | Listed                      | 64952          |
| SC-145         | Queen Anne Cottage             | <b>Potentially Eligible</b> | 240414         |
| SC-146         | Commercial: Motel              | Not Eligible                | 240415         |
| SC-147         | Social Circle United Methodist | Listed                      | 240416         |
| SC-148         | Gas Station                    | Not Eligible                | 240424         |
| SC-149         | Ranch House                    | Not Eligible                | 240425         |
| SC-150         | Ranch House                    | Not Eligible                | 240426         |
| SC-151         | Ranch House                    | Not Eligible                | 240427         |
| SC-152         | Ranch House                    | Not Eligible                | 240428         |
| SC-153         | Georgian House                 | Not Eligible                | 240429         |
| SC-154         | Georgian House                 | Not Eligible                | 240230         |
| SC-155         | Ranch House                    | Not Eligible                | 240438         |
| SC-156         | Ranch House                    | Not Eligible                | 240439         |
| SC-157         | Ranch House                    | Not Eligible                | 240440         |
| SC-158         | Ranch House                    | Not Eligible                | 240441         |
| SC-159         | English Cottage                | Listed                      | 240442         |
| SC-160         | Georgian House                 | Listed                      | 65153          |
| SC-161         | Queen Anne Cottage             | Listed                      | 65155          |
| SC-162         | Cross Gable Bungalow           | Not Eligible                | 240982         |
| SC-163         | Queen Anne Cottage             | Listed                      | 65161          |
| SC-164         | Gas Station                    | Not Eligible                | 240245         |
| SC-165         | Georgian House                 | Listed                      | 240246         |
| SC-166         | Georgian Cottage               | Listed                      | 240248         |
| SC-167         | Double Tower Church            | Listed                      | 240252         |
| SC-168         | Georgian Cottage               | Listed                      | 65131          |
| SC-169         | English Cottage                | Listed                      | 65132          |
| SC-170         | New South Cottage              | Listed                      | 65133          |
| SC-171         | Georgian House                 | Listed                      | 65134          |
| SC-172         | Georgian Cottage               | Potentially Eligible        | 240262         |
| SC-173         | Side Gable Bungalow            | Listed                      | 65139          |
| SC-174         | Georgian House                 | Listed                      | 65138          |
| SC-175         | Georgian House                 | Listed                      | 240265         |
| SC-176         | Gabled Ell Cottage             | Listed                      | 65136          |