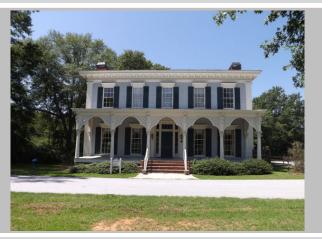

| Porch Verandah<br>Windows Double hung: 2/2                                                                                         |
|                                                                         |                                       |                           | Chimney         Off-center ridgeline: brick           Alterations         Replacement materials, addition                          |
| Preliminary A<br>Eligi                                                  |                                       | Status - Listed<br>Listed | Applicable Criteria<br>C                                                                                                           |





Resource ID SC-52 Gunter Hall

Address 425 W Hightower Tr

**County Walton** 



### NARGHIS ID 64935 Building **Resource Type Resource Use** Social/Civic: Civic Club Date of Construction 1875-1884 Georgian House **House Type** Barn Type **Church Type Commercial Type School Type** Structural System Balloon frame Italianate Style Roof Hip **Exterior Cladding** Wood: weatherboard

Foundation Brick Porch Verandah Windows Double hung sash: 6/9, 6/6 Chimney Both interior ends: brick Alterations

| Preliminary Assessment | Status - Listed | Applicable Criteria |
|------------------------|-----------------|---------------------|
| Eligible               | Listed          | С                   |



| OF GEORGIA                                            | Social Circle Histori | c Resource                | NARGHIS ID 241005