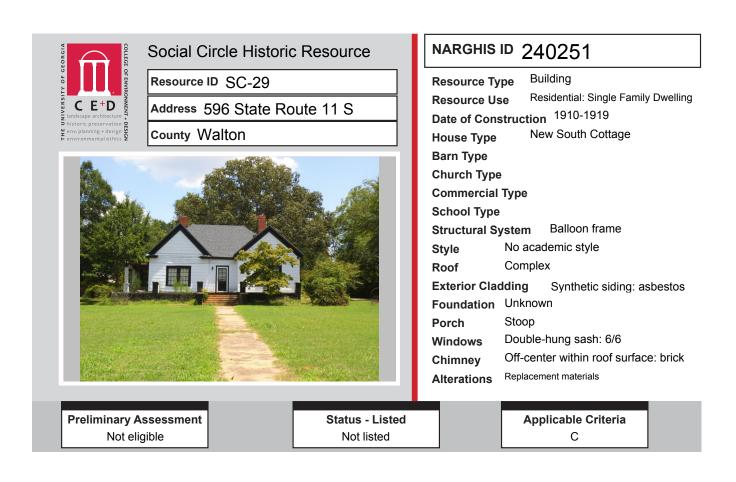

# ALL IDENTIFIED RESOURCES

| Resource<br>ID | Description                        | NRHP<br>Recommendation | GNARHGIS<br>ID |
|----------------|------------------------------------|------------------------|----------------|
| SC-1           | Willow Spring Church Road Cemetery | Eligible               | 240247         |
| SC-2           | Saddlebag: 2 Door                  | Listed                 | 240250         |
| SC-3           | Saddlebag: 2 Door                  | Listed                 | 240254         |
| SC-4           | Double Shotgun                     | Listed                 | 240257         |
| SC-5           | Double Shotgun                     | Listed                 | 240258         |
| SC-6           | Double Pen                         | Listed                 | 240263         |
| SC-7           | Hipped Bungalow                    | Listed                 | 240264         |
| SC-8           | Saddlebag: 2 Door                  | Listed                 | 240266         |
| SC-9           | Saddlebag: 2 Door                  | Listed                 | 240267         |
| SC-10          | Saddlebag: 2 Door                  | Listed                 | 240269         |
| SC-11          | Saddlebag: 2 Door                  | Listed                 | 240273         |
| SC-12          | Saddlebag: 2 Door                  | Listed                 | 240276         |
| SC-13          | Central Hallway Cottage            | Listed                 | 240277         |
| SC-14          | Saddlebag: 2 Door                  | Listed                 | 240301         |
| SC-15          | Saddlebag: 2 Door                  | Listed                 | 240302         |
| SC-16          | Saddlebag: 2 Door                  | Listed                 | 240303         |
| SC-17          | Saddlebag: 2 Door                  | Listed                 | 240304         |
| SC-18          | Saddlebag: 2 Door                  | Listed                 | 240305         |
| SC-19          | Saddlebag: 2 Door                  | Listed                 | 240306         |
| SC-20          | Saddlebag: 2 Door                  | Listed                 | 240308         |
| SC-21          | Saddlebag: 2 Door                  | Listed                 | 240309         |
| SC-22          | Saddlebag: 2 Door                  | Listed                 | 240310         |
| SC-23          | Saddlebag: 2 Door                  | Listed                 | 240312         |
| SC-24          | Double Pen                         | Listed                 | 240313         |
| SC-25          | Hall-parlor                        | Listed                 | 240314         |
| SC-26          | Gabled Ell Cottage                 | Listed                 | 240315         |
| SC-27          | Saddlebag: 2 Door                  | Listed                 | 240317         |
| SC-28          | Cross Gable Bungalow               | Not Eligible           | 240249         |
| SC-29          | New South Cottage                  | Not Eligible           | 240251         |
| SC-30          | Ranch House                        | Not Eligible           | 240253         |
| SC-31          | American Small House               | Not Eligible           | 240255         |
| SC-32          | Ranch House                        | Not Eligible           | 240256         |
| SC-33          | Queen Anne Cottage                 | Not Eligible           | 240259         |
| SC-34          | Georgian Cottage                   | Not Eligible           | 240260         |
| SC-35          | Georgian Cottage                   | Not Eligible           | 240261         |
| SC-36          | Georgian Cottage                   | Not Eligible           | 240290         |
| SC-37          | Gabled Ell Cottage                 | Listed                 | 240291         |
| SC-38          | Gabled Ell Cottage                 | Listed                 | 240292         |
| SC-39          | Shotgun                            | Listed                 | 240278         |
| SC-40          | Hall-parlor                        | Listed                 | 240279         |
| SC-41          | Saddlebag: 2 Door                  | Listed                 | 240280         |
| SC-42          | Saddlebag: 2 Door                  | Listed                 | 240281         |
| SC-43          | Saddlebag: unknown                 | Listed                 | 240282         |
| SC-44          | Hall-parlor                        | Listed                 | 240283         |