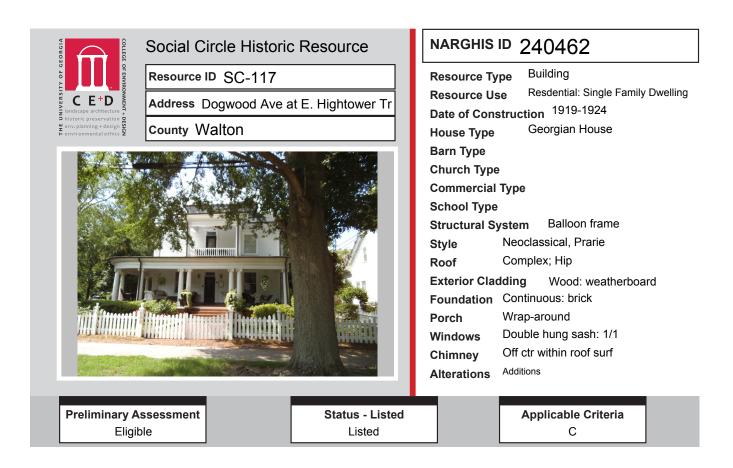

|                    |                                    | NRHP                 | <b>GNARHGIS</b> |
|--------------------|------------------------------------|----------------------|-----------------|
| <b>Resource ID</b> | Description                        | Recommendation       | ID              |
| SC-89              | Ranch House                        | Not Eligible         | 240274          |
| SC-90              | Central Hallway Cottage            | Not Eligible         | 240275          |
| SC-91              | American Small House               | Listed               | 240908          |
| SC-92              | Single Retail Commercial Structure | Listed               | 64933           |
| SC-93              | Single Retail Commercial Structure | Not Eligible         | 240909          |
| SC-94              | Multiple Retail Commercial Block   | Listed               | 64932           |
| SC-95              | Multiple Retail Commercial Block   | Listed               | 64931           |
| SC-96              | Multiple Retail Commercial Block   | Listed               | 64930           |
| SC-97              | Single Retail Commercial Structure | Listed               | 64929           |
| SC-98              | Multiple Retail Commercial Block   | Listed               | 64928           |
| SC-99              | Multiple Retail Commercial Block   | Listed               | 64927           |
| SC-100             | Multiple Retail Commercial Block   | Listed               | 240371          |
| SC-101             | Multiple Retail Commercial Block   | Listed               | 64926           |
| SC-102             | Circle View Cemetery               | Potentially Eligible | 240372          |
| SC-103             | Ranch House                        | Not Eligible         | 240910          |
| SC-104             | Queen Anne House                   | Listed               | 241004          |
| SC-105             | Georgian House                     | Potentially Eligible | 65143           |
| SC-106             | Ranch House                        | Not Eligible         | 240911          |
| SC-107             | Ranch House                        | Listed               | 240432          |
| SC-108             | Saddlebag: 2 Door                  | Listed               | 64939           |
| SC-109             | Ranch House                        | Not Eligible         | 240433          |
| SC-110             | Ranch House                        | Not Eligible         | 240434          |
| SC-111             | Ranch House                        | Not Eligible         | 240435          |
| SC-112             | Side Gable Bungalow                | Not Eligible         | 240436          |
| SC-113             | New South Cottage                  | Not Eligible         | 64962           |
| SC-114             | Hipped Bungalow                    | Not Eligible         | 240437          |
| SC-115             | Unknown                            | Listed               | 240457          |
| SC-116             | Georgian Cottage                   | Listed               | 240460          |
| SC-117             | Georgian House                     | Listed               | 240462          |
| SC-118             | Queen Anne Cottage                 | Listed               | 240464          |
| SC-119             | Side Gable Bungalow                | Listed               | 240935          |
| SC-120             | New South Cottage                  | Listed               | 240466          |
| SC-121             | Cross Gable Bungalow               | Listed               | 65154           |
| SC-122             | Queen Anne Cottage                 | Listed               | 240467          |
| SC-123             | Side Gable Bungalow                | Not Eligible         | 240378          |
| SC-124             | Front Gable Bungalow               | Not Eligible         | 240380          |
| SC-125             | American Small House               | Not Eligible         | 240382          |
| SC-126             | Ranch House                        | Not Eligible         | 240944          |
| SC-127             | Ranch House                        | Not Eligible         | 240385          |
| SC-128             | Hipped Bungalow                    | Not Eligible         | 240393          |
| SC-129             | Gabled Ell Cottage                 | Not Eligible         | 240395          |
| SC-130             | Ranch House                        | Not Eligible         | 240397          |
| SC-131             | Ranch House                        | Not Eligible         | 240398          |
| SC-132             | Ranch House                        | Not Eligible         | 240401          |