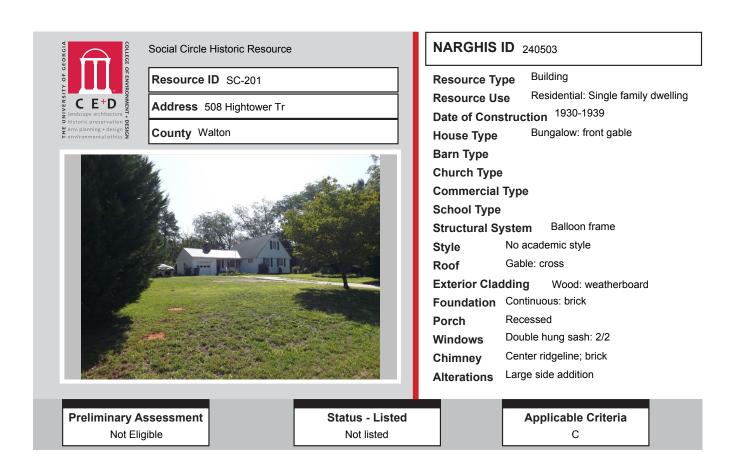

## ALL IDENTIFIED RESOURCES DATA

| Resource<br>ID | Description                        | NRHP<br>Recommendation      | GNARHGIS<br>ID |
|----------------|------------------------------------|-----------------------------|----------------|
| SC-177         | Queen Anne Cottage                 | Listed                      | 65135          |
| SC-178         | Saddlebag: Central Door            | Not Eligible                | 240268         |
| SC-179         | Central Hallway Cottage            | Potentially Eligible        | 65117          |
| SC-180         | Shotgun                            | Listed                      | 240379         |
| SC-181         | Single Retail Commercial Structure | Not Eligible                | 240381         |
| SC-182         | New South Cottage                  | Listed                      | 240383         |
| SC-183         | Great Walton Railroad Office       | Listed                      | 240386         |
| SC-184         | Single Retail Commercial Structure | Not Eligible                | 240387         |
| SC-185         | Queen Anne Cottage                 | Listed                      | 240390         |
| SC-186         | Georgian Cottage                   | Listed                      | 240391         |
| SC-187         | Gabled Ell Cottage                 | Not Eligible                | 240392         |
| SC-188         | Gabled Ell Cottage                 | Listed                      | 240394         |
| SC-189         | Cross Gable Bungalow               | <b>Potentially Eligible</b> | 240396         |
| SC-190         | Queen Anne Cottage                 | Potentially Eligible        | 240399         |
| SC-191         | Ranch House                        | Not Eligible                | 240912         |
| SC-192         | American Small House               | Potentially Eligible        | 240400         |
| SC-193         | Ranch House                        | Potentially Eligible        | 240417         |
| SC-194         | Side Gable Bungalow                | Not Eligible                | 240418         |
| SC-195         | Central Hallway Cottage            | Potentially Eligible        | 240419         |
| SC-196         | Georgian cottage                   | Listed                      | 240420         |
| SC-197         | Georgian Cottage                   | Listed                      | 240421         |
| SC-198         | Cross Gable Bungalow               | Listed                      | 240422         |
| SC-199         | Central Hallway Cottage            | Listed                      | 240423         |
| SC-200         | Queen Anne Cottage                 | Potentially Eligible        | 240502         |
| SC-201         | Front Gable Bungalow               | Not Eligible                | 240503         |
| SC-202         | New South Cottage                  | Not Eligible                | 64934          |
| SC-203         | Ranch House                        | Not Eligible                | 240504         |
| SC-204         | Ranch House                        | Not Eligible                | 240505         |
| SC-205         | Side Gable Bungalow                | Not Eligible                | 240518         |
| SC-206         | Ranch House                        | Not Eligible                | 240519         |
| SC-207         | Ranch House                        | Not Eligible                | 240521         |
| SC-208         | Ranch House                        | Not Eligible                | 240522         |
| SC-209         | Ranch House                        | Not Eligible                | 240523         |
| SC-210         | Ranch House                        | Not Eligible                | 240524         |
| SC-211         | Ranch House                        | Not Eligible                | 240525         |
| SC-212         | Ranch House                        | Not Eligible                | 240527         |
| SC-213         | Cemetery                           | Not Eligible                | 240536         |
| SC-214         | Front Gable Bungalow               | Not Eligible                | 240538         |
| SC-215         | Front Gable Bungalow               | Not Eligible                | 240540         |
| SC-216         | Front Gable Bungalow               | Not Eligible                | 240542         |
| SC-217         | Front Gable Bungalow               | Not Eligible                | 240545         |
| SC-218         | Front Gable Bungalow               | Not Eligible                | 240549         |
| SC-219         | Front Gable Bungalow               | Not Eligible                | 240564         |
| SC-220         | American Small House               | Not Eligible                | 240550         |
|                |                                    | 0                           | 1-00-          |