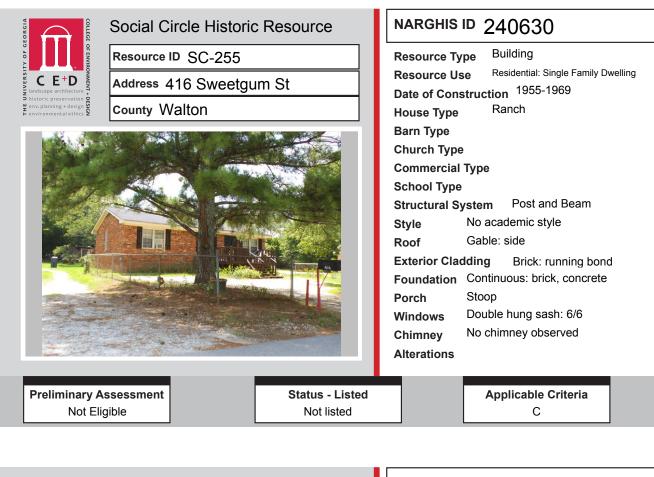

# ALL IDENTIFIED RESOURCES

| Resource<br>ID | Description                      | NRHP<br>Recommendation | GNARHGIS<br>ID |
|----------------|----------------------------------|------------------------|----------------|
| SC-221         | Ranch House                      | Not Eligible           | 240562         |
| SC-222         | Multiple Retail Commercial Block | Listed                 | 240567         |
| SC-223         | Multiple Retail Commercial Block | Listed                 | 65145          |
| SC-224         | Multiple Retail Commercial Block | Listed                 | 240584         |
| SC-225         | Multiple Retail Commercial Block | Listed                 | 240585         |
| SC-226         | Multiple Retail Commercial Block | Listed                 | 240586         |
| SC-227         | Multiple Retail Commercial Block | Listed                 | 240587         |
| SC-228         | Multiple Retail Commercial Block | Listed                 | 65148          |
| SC-229         | American Small House             | Not Eligible           | 240588         |
| SC-230         | Cross Gable Bungalow             | Listed                 | <b>2403</b> 77 |
| SC-231         | Side Gable Bungalow              | Not Eligible           | 240590         |
| SC-232         | double pen                       | Not Eligible           | 240591         |
| SC-233         | Cross Gable Bungalow             | Not Eligible           | 240607         |
| SC-234         | Ranch House                      | Not Eligible           | 240609         |
| SC-235         | Ranch House                      | Not Eligible           | 240610         |
| SC-236         | American Small House             | Not Eligible           | 240611         |
| SC-237         | Ranch House                      | Not Eligible           | 240612         |
| SC-238         | Cross Gable Bungalow             | Not Eligible           | 240618         |
| SC-239         | Gabled Ell Cottage               | Potentially Eligible   | 240619         |
| SC-240         | Side Gable Bungalow              | Not Eligible           | 240620         |
| SC-241         | Ranch House                      | Potentially Eligible   | 240621         |
| SC-242         | Georgian cottage                 | Not Eligible           | 240623         |
| SC-243         | Front Gable Bungalow             | Not Eligible           | 240622         |
| SC-244         | American Small House             | Not Eligible           | 240624         |
| SC-245         | American Small House             | Not Eligible           | 240625         |
| SC-246         | Cross Gable Bungalow             | Listed                 | 65159          |
| SC-247         | Ranch House                      | Not Eligible           | 240627         |
| SC-248         | Ranch House                      | Not Eligible           | 240628         |
| SC-249         | Queen Anne Cottage               | Listed                 | 65168          |
| SC-250         | Side Gable Bungalow              | Listed                 | 240608         |
| SC-251         | Gabled Ell Cottage               | Listed                 | 240613         |
| SC-252         | Gabled Ell Cottage               | Listed                 | 240614         |
| SC-253         | Ranch House                      | Not Eligible           | 240615         |
| SC-254         | Ranch House                      | Not Eligible           | 240629         |
| SC-255         | Ranch House                      | Not Eligible           | 240630         |
| SC-256         | Ranch House                      | Not Eligible           | 240631         |
| SC-257         | Ranch House                      | Potentially Eligible   | 240635         |
| SC-258         | Ranch House                      | Not Eligible           | 240637         |
| SC-259         | Ranch House                      | Not Eligible           | 240639         |
| SC-260         | Hipped Bungalow                  | Not Eligible           | 240641         |
| SC-261         | Gabled Ell Cottage               | Potentially Eligible   | 240642         |
| SC-262         | Ranch House                      | Not Eligible           | 240644         |
| SC-263         | Ranch House                      | Not Eligible           | 240645         |
| SC-264         | Ranch House                      | Not Eligible           | 240646         |