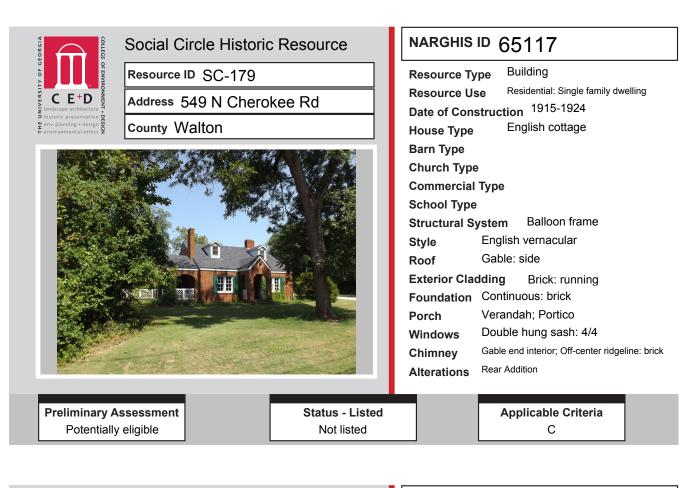

# ALL IDENTIFIED RESOURCES

| Resource<br>ID | Description              | NRHP<br>Recommendation | GNARHGIS<br>ID |
|----------------|--------------------------|------------------------|----------------|
| SC-45          | Saddlebag: 2 Door        | Listed                 | 240284         |
| SC-46          | Hipped Bungalow          | Listed                 | 240285         |
| SC-47          | Cemetery                 | Listed                 | 240286         |
| SC-48          | Ranch House              | Potentially Eligible   | 240287         |
| SC-49          | Ranch House              | Potentially Eligible   | 240288         |
| SC-50          | Central Hallway Cottage  | Listed                 | 240289         |
| SC-51          | Ranch House              | Not Eligible           | 240898         |
| SC-52          | Georgian House           | Not Eligible           | 64935          |
| SC-53          | Ranch House              | Not Eligible           | 240311         |
| SC-54          | Saddlebag: 2 Door        | Listed                 | 241005         |
| SC-55          | Hall-parlor              | Not Eligible           | 241002         |
| SC-56          | Saddlebag: 2 Door        | Not Eligible           | 65119          |
| SC-57          | Georgian Cottage         | Potentially Eligible   | 240316         |
| SC-58          | Pyramid Cottage          | Not Eligible           | 240318         |
| SC-59          | Other                    | Not Eligible           | 240358         |
| SC-60          | Ranch House              | Not Eligible           | 240904         |
| SC-61          | Cross Gable Bungalow     | Not Eligible           | 240359         |
| SC-62          | Ranch House              | Not Eligible           | 240361         |
| SC-63          | New South Cottage        | Not Eligible           | 240362         |
| SC-64          | Front Gable Bungalow     | Not Eligible           | 240363         |
| SC-65          | Side Gable Bungalow      | Not Eligible           | 240905         |
| SC-66          | Side Gable Bungalow      | Potentially Eligible   | 240906         |
| SC-67          | Ranch House              | Not Eligible           | 240907         |
| SC-68          | Ranch House              | Not Eligible           | 240448         |
| SC-69          | Ranch House              | Not Eligible           | 240449         |
| SC-70          | Ranch House              | Not Eligible           | 240450         |
| SC-71          | Connor Family Cemetery   | Potentially Eligible   | 240451         |
| SC-72          | Ranch House              | Potentially Eligible   | 240454         |
| SC-73          | Ranch House              | Not Eligible           | 240455         |
| SC-74          | Front Gable Bungalow     | Listed                 | 65144          |
| SC-75          | Mars Hill Baptist Church | Listed                 | 240616         |
| SC-76          | Gabled Ell Cottage       | Listed                 | 240617         |
| SC-77          | Georgian House           | Listed                 | 240656         |
| SC-78          | Georgian House           | Listed                 | 240662         |
| SC-79          | Georgian House           | Listed                 | 240665         |
| SC-80          | Queen Anne House         | Listed                 | 240668         |
| SC-81          | Queen Anne Cottage       | Listed                 | 240669         |
| SC-82          | Hall-parlor              | Listed                 | 240685         |
| SC-83          | English Cottage          | Listed                 | 240686         |
| SC-84          | English Cottage          | Listed                 | 240687         |
| SC-85          | Side Gable Bungalow      | Potentially Eligible   | 240270         |
| SC-86          | Side Gable Bungalow      | Not Eligible           | 240271         |
| SC-87          | New South Cottage        | Potentially Eligible   | 64924          |
| SC-88          | Duplex                   | Not Eligible           | 240272         |