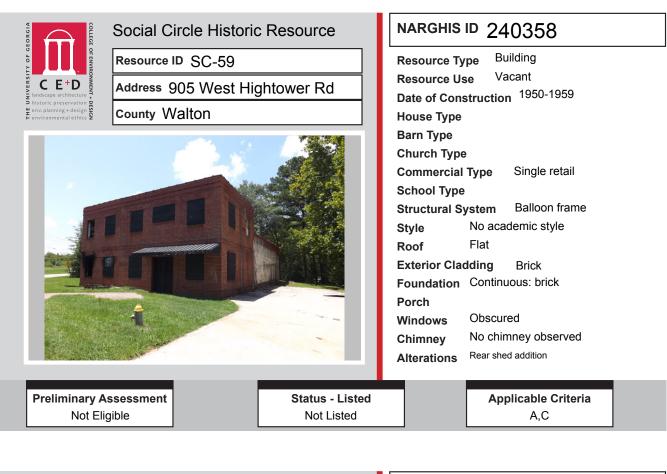

# ALL IDENTIFIED RESOURCES

| Resource<br>ID | Description              | NRHP<br>Recommendation | GNARHGIS<br>ID |
|----------------|--------------------------|------------------------|----------------|
| SC-45          | Saddlebag: 2 Door        | Listed                 | 240284         |
| SC-46          | Hipped Bungalow          | Listed                 | 240285         |
| SC-47          | Cemetery                 | Listed                 | 240286         |
| SC-48          | Ranch House              | Potentially Eligible   | 240287         |
| SC-49          | Ranch House              | Potentially Eligible   | 240288         |
| SC-50          | Central Hallway Cottage  | Listed                 | 240289         |
| SC-51          | Ranch House              | Not Eligible           | 240898         |
| SC-52          | Georgian House           | Not Eligible           | 64935          |
| SC-53          | Ranch House              | Not Eligible           | 240311         |
| SC-54          | Saddlebag: 2 Door        | Listed                 | 241005         |
| SC-55          | Hall-parlor              | Not Eligible           | 241002         |
| SC-56          | Saddlebag: 2 Door        | Not Eligible           | 65119          |
| SC-57          | Georgian Cottage         | Potentially Eligible   | 240316         |
| SC-58          | Pyramid Cottage          | Not Eligible           | 240318         |
| SC-59          | Other                    | Not Eligible           | 240358         |
| SC-60          | Ranch House              | Not Eligible           | 240904         |
| SC-61          | Cross Gable Bungalow     | Not Eligible           | 240359         |
| SC-62          | Ranch House              | Not Eligible           | 240361         |
| SC-63          | New South Cottage        | Not Eligible           | 240362         |
| SC-64          | Front Gable Bungalow     | Not Eligible           | 240363         |
| SC-65          | Side Gable Bungalow      | Not Eligible           | 240905         |
| SC-66          | Side Gable Bungalow      | Potentially Eligible   | 240906         |
| SC-67          | Ranch House              | Not Eligible           | 240907         |
| SC-68          | Ranch House              | Not Eligible           | 240448         |
| SC-69          | Ranch House              | Not Eligible           | 240449         |
| SC-70          | Ranch House              | Not Eligible           | 240450         |
| SC-71          | Connor Family Cemetery   | Potentially Eligible   | 240451         |
| SC-72          | Ranch House              | Potentially Eligible   | 240454         |
| SC-73          | Ranch House              | Not Eligible           | 240455         |
| SC-74          | Front Gable Bungalow     | Listed                 | 65144          |
| SC-75          | Mars Hill Baptist Church | Listed                 | 240616         |
| SC-76          | Gabled Ell Cottage       | Listed                 | 240617         |
| SC-77          | Georgian House           | Listed                 | 240656         |
| SC-78          | Georgian House           | Listed                 | 240662         |
| SC-79          | Georgian House           | Listed                 | 240665         |
| SC-80          | Queen Anne House         | Listed                 | 240668         |
| SC-81          | Queen Anne Cottage       | Listed                 | 240669         |
| SC-82          | Hall-parlor              | Listed                 | 240685         |
| SC-83          | English Cottage          | Listed                 | 240686         |
| SC-84          | English Cottage          | Listed                 | 240687         |
| SC-85          | Side Gable Bungalow      | Potentially Eligible   | 240270         |
| SC-86          | Side Gable Bungalow      | Not Eligible           | 240271         |
| SC-87          | New South Cottage        | Potentially Eligible   | 64924          |
| SC-88          | Duplex                   | Not Eligible           | 240272         |