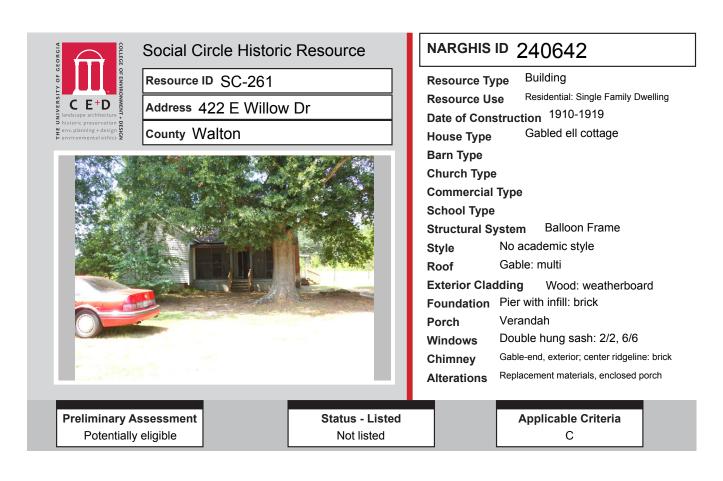

# ALL IDENTIFIED RESOURCES

| Resource<br>ID | Description                      | NRHP<br>Recommendation | GNARHGIS<br>ID |
|----------------|----------------------------------|------------------------|----------------|
| SC-221         | Ranch House                      | Not Eligible           | 240562         |
| SC-222         | Multiple Retail Commercial Block | Listed                 | 240567         |
| SC-223         | Multiple Retail Commercial Block | Listed                 | 65145          |
| SC-224         | Multiple Retail Commercial Block | Listed                 | 240584         |
| SC-225         | Multiple Retail Commercial Block | Listed                 | 240585         |
| SC-226         | Multiple Retail Commercial Block | Listed                 | 240586         |
| SC-227         | Multiple Retail Commercial Block | Listed                 | 240587         |
| SC-228         | Multiple Retail Commercial Block | Listed                 | 65148          |
| SC-229         | American Small House             | Not Eligible           | 240588         |
| SC-230         | Cross Gable Bungalow             | Listed                 | <b>2403</b> 77 |
| SC-231         | Side Gable Bungalow              | Not Eligible           | 240590         |
| SC-232         | double pen                       | Not Eligible           | 240591         |
| SC-233         | Cross Gable Bungalow             | Not Eligible           | 240607         |
| SC-234         | Ranch House                      | Not Eligible           | 240609         |
| SC-235         | Ranch House                      | Not Eligible           | 240610         |
| SC-236         | American Small House             | Not Eligible           | 240611         |
| SC-237         | Ranch House                      | Not Eligible           | 240612         |
| SC-238         | Cross Gable Bungalow             | Not Eligible           | 240618         |
| SC-239         | Gabled Ell Cottage               | Potentially Eligible   | 240619         |
| SC-240         | Side Gable Bungalow              | Not Eligible           | 240620         |
| SC-241         | Ranch House                      | Potentially Eligible   | 240621         |
| SC-242         | Georgian cottage                 | Not Eligible           | 240623         |
| SC-243         | Front Gable Bungalow             | Not Eligible           | 240622         |
| SC-244         | American Small House             | Not Eligible           | 240624         |
| SC-245         | American Small House             | Not Eligible           | 240625         |
| SC-246         | Cross Gable Bungalow             | Listed                 | 65159          |
| SC-247         | Ranch House                      | Not Eligible           | 240627         |
| SC-248         | Ranch House                      | Not Eligible           | 240628         |
| SC-249         | Queen Anne Cottage               | Listed                 | 65168          |
| SC-250         | Side Gable Bungalow              | Listed                 | 240608         |
| SC-251         | Gabled Ell Cottage               | Listed                 | 240613         |
| SC-252         | Gabled Ell Cottage               | Listed                 | 240614         |
| SC-253         | Ranch House                      | Not Eligible           | 240615         |
| SC-254         | Ranch House                      | Not Eligible           | 240629         |
| SC-255         | Ranch House                      | Not Eligible           | 240630         |
| SC-256         | Ranch House                      | Not Eligible           | 240631         |
| SC-257         | Ranch House                      | Potentially Eligible   | 240635         |
| SC-258         | Ranch House                      | Not Eligible           | 240637         |
| SC-259         | Ranch House                      | Not Eligible           | 240639         |
| SC-260         | Hipped Bungalow                  | Not Eligible           | 240641         |
| SC-261         | Gabled Ell Cottage               | Potentially Eligible   | 240642         |
| SC-262         | Ranch House                      | Not Eligible           | 240644         |
| SC-263         | Ranch House                      | Not Eligible           | 240645         |
| SC-264         | Ranch House                      | Not Eligible           | 240646         |