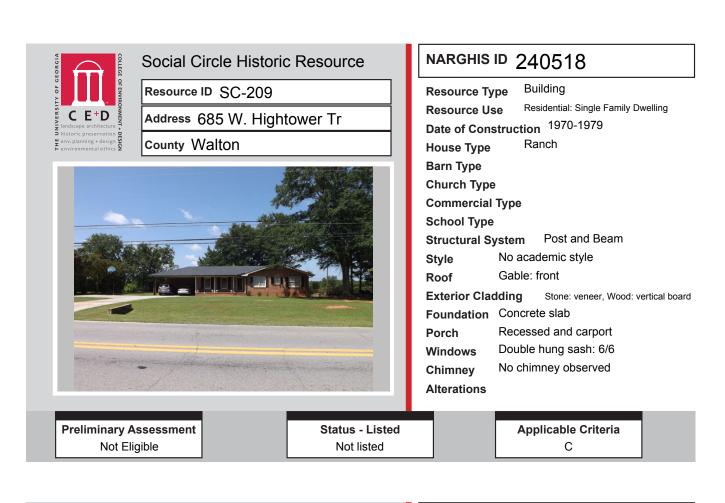

## ALL IDENTIFIED RESOURCES DATA

| Resource<br>ID | Description                        | NRHP<br>Recommendation      | GNARHGIS<br>ID |
|----------------|------------------------------------|-----------------------------|----------------|
| SC-177         | Queen Anne Cottage                 | Listed                      | 65135          |
| SC-178         | Saddlebag: Central Door            | Not Eligible                | 240268         |
| SC-179         | Central Hallway Cottage            | Potentially Eligible        | 65117          |
| SC-180         | Shotgun                            | Listed                      | 240379         |
| SC-181         | Single Retail Commercial Structure | Not Eligible                | 240381         |
| SC-182         | New South Cottage                  | Listed                      | 240383         |
| SC-183         | Great Walton Railroad Office       | Listed                      | 240386         |
| SC-184         | Single Retail Commercial Structure | Not Eligible                | 240387         |
| SC-185         | Queen Anne Cottage                 | Listed                      | 240390         |
| SC-186         | Georgian Cottage                   | Listed                      | 240391         |
| SC-187         | Gabled Ell Cottage                 | Not Eligible                | 240392         |
| SC-188         | Gabled Ell Cottage                 | Listed                      | 240394         |
| SC-189         | Cross Gable Bungalow               | <b>Potentially Eligible</b> | 240396         |
| SC-190         | Queen Anne Cottage                 | Potentially Eligible        | 240399         |
| SC-191         | Ranch House                        | Not Eligible                | 240912         |
| SC-192         | American Small House               | Potentially Eligible        | 240400         |
| SC-193         | Ranch House                        | Potentially Eligible        | 240417         |
| SC-194         | Side Gable Bungalow                | Not Eligible                | 240418         |
| SC-195         | Central Hallway Cottage            | Potentially Eligible        | 240419         |
| SC-196         | Georgian cottage                   | Listed                      | 240420         |
| SC-197         | Georgian Cottage                   | Listed                      | 240421         |
| SC-198         | Cross Gable Bungalow               | Listed                      | 240422         |
| SC-199         | Central Hallway Cottage            | Listed                      | 240423         |
| SC-200         | Queen Anne Cottage                 | Potentially Eligible        | 240502         |
| SC-201         | Front Gable Bungalow               | Not Eligible                | 240503         |
| SC-202         | New South Cottage                  | Not Eligible                | 64934          |
| SC-203         | Ranch House                        | Not Eligible                | 240504         |
| SC-204         | Ranch House                        | Not Eligible                | 240505         |
| SC-205         | Side Gable Bungalow                | Not Eligible                | 240518         |
| SC-206         | Ranch House                        | Not Eligible                | 240519         |
| SC-207         | Ranch House                        | Not Eligible                | 240521         |
| SC-208         | Ranch House                        | Not Eligible                | 240522         |
| SC-209         | Ranch House                        | Not Eligible                | 240523         |
| SC-210         | Ranch House                        | Not Eligible                | 240524         |
| SC-211         | Ranch House                        | Not Eligible                | 240525         |
| SC-212         | Ranch House                        | Not Eligible                | 240527         |
| SC-213         | Cemetery                           | Not Eligible                | 240536         |
| SC-214         | Front Gable Bungalow               | Not Eligible                | 240538         |
| SC-215         | Front Gable Bungalow               | Not Eligible                | 240540         |
| SC-216         | Front Gable Bungalow               | Not Eligible                | 240542         |
| SC-217         | Front Gable Bungalow               | Not Eligible                | 240545         |
| SC-218         | Front Gable Bungalow               | Not Eligible                | 240549         |
| SC-219         | Front Gable Bungalow               | Not Eligible                | 240564         |
| SC-220         | American Small House               | Not Eligible                | 240550         |
|                |                                    | 0                           | 1-00-          |