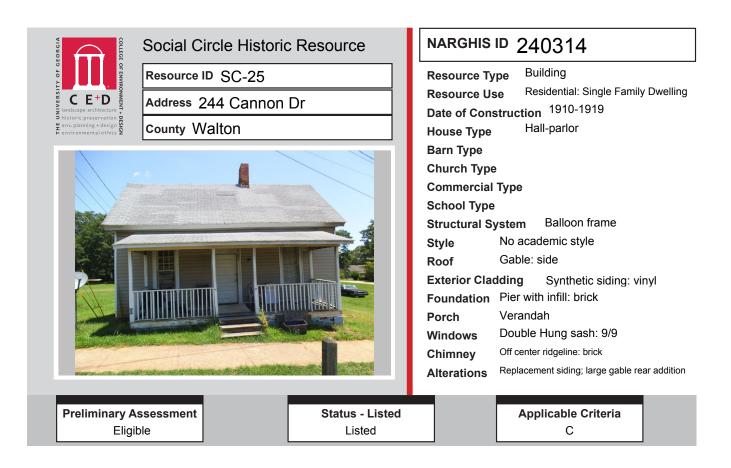

# ALL IDENTIFIED RESOURCES

| Resource<br>ID | Description                        | NRHP<br>Recommendation | GNARHGIS<br>ID |
|----------------|------------------------------------|------------------------|----------------|
| SC-1           | Willow Spring Church Road Cemetery | Eligible               | 240247         |
| SC-2           | Saddlebag: 2 Door                  | Listed                 | 240250         |
| SC-3           | Saddlebag: 2 Door                  | Listed                 | 240254         |
| SC-4           | Double Shotgun                     | Listed                 | 240257         |
| SC-5           | Double Shotgun                     | Listed                 | 240258         |
| SC-6           | Double Pen                         | Listed                 | 240263         |
| SC-7           | Hipped Bungalow                    | Listed                 | 240264         |
| SC-8           | Saddlebag: 2 Door                  | Listed                 | 240266         |
| SC-9           | Saddlebag: 2 Door                  | Listed                 | 240267         |
| SC-10          | Saddlebag: 2 Door                  | Listed                 | 240269         |
| SC-11          | Saddlebag: 2 Door                  | Listed                 | 240273         |
| SC-12          | Saddlebag: 2 Door                  | Listed                 | 240276         |
| SC-13          | Central Hallway Cottage            | Listed                 | 240277         |
| SC-14          | Saddlebag: 2 Door                  | Listed                 | 240301         |
| SC-15          | Saddlebag: 2 Door                  | Listed                 | 240302         |
| SC-16          | Saddlebag: 2 Door                  | Listed                 | 240303         |
| SC-17          | Saddlebag: 2 Door                  | Listed                 | 240304         |
| SC-18          | Saddlebag: 2 Door                  | Listed                 | 240305         |
| SC-19          | Saddlebag: 2 Door                  | Listed                 | 240306         |
| SC-20          | Saddlebag: 2 Door                  | Listed                 | 240308         |
| SC-21          | Saddlebag: 2 Door                  | Listed                 | 240309         |
| SC-22          | Saddlebag: 2 Door                  | Listed                 | 240310         |
| SC-23          | Saddlebag: 2 Door                  | Listed                 | 240312         |
| SC-24          | Double Pen                         | Listed                 | 240313         |
| SC-25          | Hall-parlor                        | Listed                 | 240314         |
| SC-26          | Gabled Ell Cottage                 | Listed                 | 240315         |
| SC-27          | Saddlebag: 2 Door                  | Listed                 | 240317         |
| SC-28          | Cross Gable Bungalow               | Not Eligible           | 240249         |
| SC-29          | New South Cottage                  | Not Eligible           | 240251         |
| SC-30          | Ranch House                        | Not Eligible           | 240253         |
| SC-31          | American Small House               | Not Eligible           | 240255         |
| SC-32          | Ranch House                        | Not Eligible           | 240256         |
| SC-33          | Queen Anne Cottage                 | Not Eligible           | 240259         |
| SC-34          | Georgian Cottage                   | Not Eligible           | 240260         |
| SC-35          | Georgian Cottage                   | Not Eligible           | 240261         |
| SC-36          | Georgian Cottage                   | Not Eligible           | 240290         |
| SC-37          | Gabled Ell Cottage                 | Listed                 | 240291         |
| SC-38          | Gabled Ell Cottage                 | Listed                 | 240292         |
| SC-39          | Shotgun                            | Listed                 | 240278         |
| SC-40          | Hall-parlor                        | Listed                 | 240279         |
| SC-41          | Saddlebag: 2 Door                  | Listed                 | 240280         |
| SC-42          | Saddlebag: 2 Door                  | Listed                 | 240281         |
| SC-43          | Saddlebag: unknown                 | Listed                 | 240282         |
| SC-44          | Hall-parlor                        | Listed                 | 240283         |