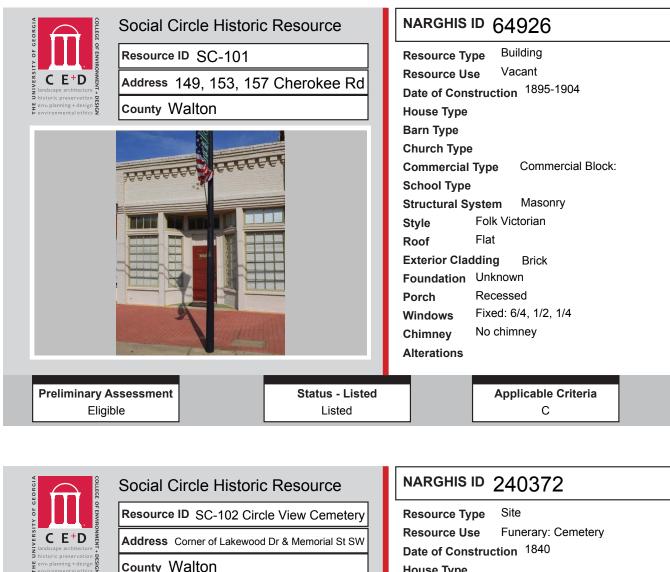

# ALL IDENTIFIED RESOURCES

| Resource<br>ID | Description                        | NRHP<br>Recommendation | GNARHGIS<br>ID |
|----------------|------------------------------------|------------------------|----------------|
| SC-1           | Willow Spring Church Road Cemetery | Eligible               | 240247         |
| SC-2           | Saddlebag: 2 Door                  | Listed                 | 240250         |
| SC-3           | Saddlebag: 2 Door                  | Listed                 | 240254         |
| SC-4           | Double Shotgun                     | Listed                 | 240257         |
| SC-5           | Double Shotgun                     | Listed                 | 240258         |
| SC-6           | Double Pen                         | Listed                 | 240263         |
| SC-7           | Hipped Bungalow                    | Listed                 | 240264         |
| SC-8           | Saddlebag: 2 Door                  | Listed                 | 240266         |
| SC-9           | Saddlebag: 2 Door                  | Listed                 | 240267         |
| SC-10          | Saddlebag: 2 Door                  | Listed                 | 240269         |
| SC-11          | Saddlebag: 2 Door                  | Listed                 | 240273         |
| SC-12          | Saddlebag: 2 Door                  | Listed                 | 240276         |
| SC-13          | Central Hallway Cottage            | Listed                 | 240277         |
| SC-14          | Saddlebag: 2 Door                  | Listed                 | 240301         |
| SC-15          | Saddlebag: 2 Door                  | Listed                 | 240302         |
| SC-16          | Saddlebag: 2 Door                  | Listed                 | 240303         |
| SC-17          | Saddlebag: 2 Door                  | Listed                 | 240304         |
| SC-18          | Saddlebag: 2 Door                  | Listed                 | 240305         |
| SC-19          | Saddlebag: 2 Door                  | Listed                 | 240306         |
| SC-20          | Saddlebag: 2 Door                  | Listed                 | 240308         |
| SC-21          | Saddlebag: 2 Door                  | Listed                 | 240309         |
| SC-22          | Saddlebag: 2 Door                  | Listed                 | 240310         |
| SC-23          | Saddlebag: 2 Door                  | Listed                 | 240312         |
| SC-24          | Double Pen                         | Listed                 | 240313         |
| SC-25          | Hall-parlor                        | Listed                 | 240314         |
| SC-26          | Gabled Ell Cottage                 | Listed                 | 240315         |
| SC-27          | Saddlebag: 2 Door                  | Listed                 | 240317         |
| SC-28          | Cross Gable Bungalow               | Not Eligible           | 240249         |
| SC-29          | New South Cottage                  | Not Eligible           | 240251         |
| SC-30          | Ranch House                        | Not Eligible           | 240253         |
| SC-31          | American Small House               | Not Eligible           | 240255         |
| SC-32          | Ranch House                        | Not Eligible           | 240256         |
| SC-33          | Queen Anne Cottage                 | Not Eligible           | 240259         |
| SC-34          | Georgian Cottage                   | Not Eligible           | 240260         |
| SC-35          | Georgian Cottage                   | Not Eligible           | 240261         |
| SC-36          | Georgian Cottage                   | Not Eligible           | 240290         |
| SC-37          | Gabled Ell Cottage                 | Listed                 | 240291         |
| SC-38          | Gabled Ell Cottage                 | Listed                 | 240292         |
| SC-39          | Shotgun                            | Listed                 | 240278         |
| SC-40          | Hall-parlor                        | Listed                 | 240279         |
| SC-41          | Saddlebag: 2 Door                  | Listed                 | 240280         |
| SC-42          | Saddlebag: 2 Door                  | Listed                 | 240281         |
| SC-43          | Saddlebag: unknown                 | Listed                 | 240282         |
| SC-44          | Hall-parlor                        | Listed                 | 240283         |