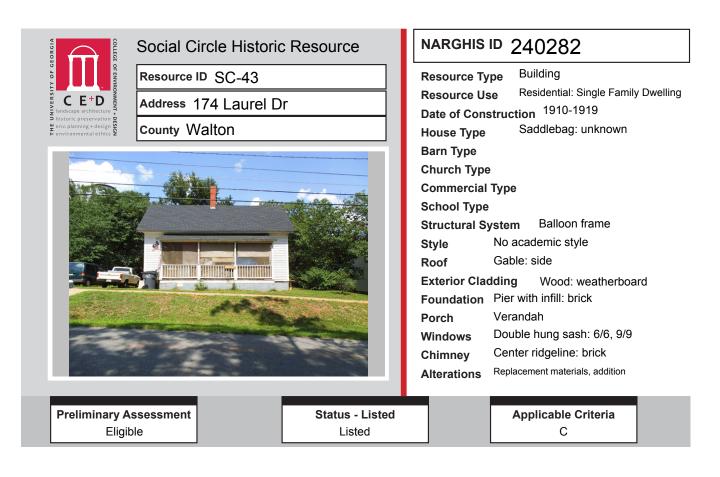

# ALL IDENTIFIED RESOURCES

| Resource<br>ID | Description                        | NRHP<br>Recommendation | GNARHGIS<br>ID |
|----------------|------------------------------------|------------------------|----------------|
| SC-1           | Willow Spring Church Road Cemetery | Eligible               | 240247         |
| SC-2           | Saddlebag: 2 Door                  | Listed                 | 240250         |
| SC-3           | Saddlebag: 2 Door                  | Listed                 | 240254         |
| SC-4           | Double Shotgun                     | Listed                 | 240257         |
| SC-5           | Double Shotgun                     | Listed                 | 240258         |
| SC-6           | Double Pen                         | Listed                 | 240263         |
| SC-7           | Hipped Bungalow                    | Listed                 | 240264         |
| SC-8           | Saddlebag: 2 Door                  | Listed                 | 240266         |
| SC-9           | Saddlebag: 2 Door                  | Listed                 | 240267         |
| SC-10          | Saddlebag: 2 Door                  | Listed                 | 240269         |
| SC-11          | Saddlebag: 2 Door                  | Listed                 | 240273         |
| SC-12          | Saddlebag: 2 Door                  | Listed                 | 240276         |
| SC-13          | Central Hallway Cottage            | Listed                 | 240277         |
| SC-14          | Saddlebag: 2 Door                  | Listed                 | 240301         |
| SC-15          | Saddlebag: 2 Door                  | Listed                 | 240302         |
| SC-16          | Saddlebag: 2 Door                  | Listed                 | 240303         |
| SC-17          | Saddlebag: 2 Door                  | Listed                 | 240304         |
| SC-18          | Saddlebag: 2 Door                  | Listed                 | 240305         |
| SC-19          | Saddlebag: 2 Door                  | Listed                 | 240306         |
| SC-20          | Saddlebag: 2 Door                  | Listed                 | 240308         |
| SC-21          | Saddlebag: 2 Door                  | Listed                 | 240309         |
| SC-22          | Saddlebag: 2 Door                  | Listed                 | 240310         |
| SC-23          | Saddlebag: 2 Door                  | Listed                 | 240312         |
| SC-24          | Double Pen                         | Listed                 | 240313         |
| SC-25          | Hall-parlor                        | Listed                 | 240314         |
| SC-26          | Gabled Ell Cottage                 | Listed                 | 240315         |
| SC-27          | Saddlebag: 2 Door                  | Listed                 | 240317         |
| SC-28          | Cross Gable Bungalow               | Not Eligible           | 240249         |
| SC-29          | New South Cottage                  | Not Eligible           | 240251         |
| SC-30          | Ranch House                        | Not Eligible           | 240253         |
| SC-31          | American Small House               | Not Eligible           | 240255         |
| SC-32          | Ranch House                        | Not Eligible           | 240256         |
| SC-33          | Queen Anne Cottage                 | Not Eligible           | 240259         |
| SC-34          | Georgian Cottage                   | Not Eligible           | 240260         |
| SC-35          | Georgian Cottage                   | Not Eligible           | 240261         |
| SC-36          | Georgian Cottage                   | Not Eligible           | 240290         |
| SC-37          | Gabled Ell Cottage                 | Listed                 | 240291         |
| SC-38          | Gabled Ell Cottage                 | Listed                 | 240292         |
| SC-39          | Shotgun                            | Listed                 | 240278         |
| SC-40          | Hall-parlor                        | Listed                 | 240279         |
| SC-41          | Saddlebag: 2 Door                  | Listed                 | 240280         |
| SC-42          | Saddlebag: 2 Door                  | Listed                 | 240281         |
| SC-43          | Saddlebag: unknown                 | Listed                 | 240282         |
| SC-44          | Hall-parlor                        | Listed                 | 240283         |