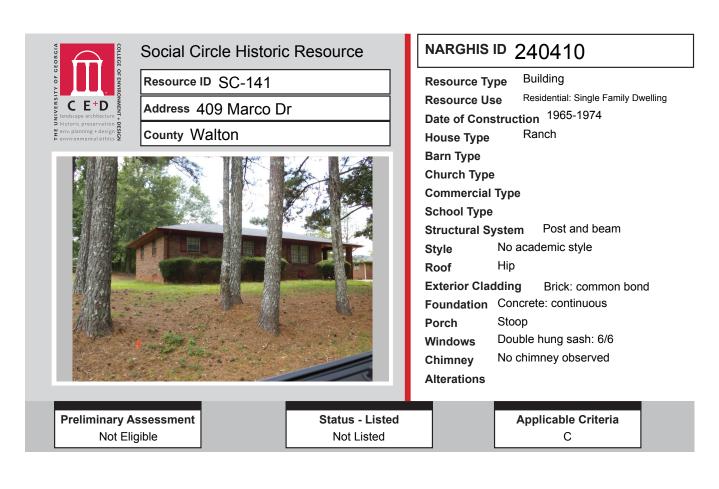

# ALL IDENTIFIED RESOURCES

| Resource<br>ID | Description                    | NRHP<br>Recommendation      | GNARHGIS<br>ID |
|----------------|--------------------------------|-----------------------------|----------------|
| SC-133         | Ranch House                    | Not Eligible                | 240402         |
| SC-134         | Ranch House                    | Not Eligible                | 240403         |
| SC-135         | Ranch House                    | Not Eligible                | 240404         |
| SC-136         | Ranch House                    | Not Eligible                | 240405         |
| SC-137         | Ranch House                    | Not Eligible                | 240406         |
| SC-138         | Ranch House                    | Not Eligible                | 240407         |
| SC-139         | Ranch House                    | Not Eligible                | 240408         |
| SC-140         | Ranch House                    | Not Eligible                | 204409         |
| SC-141         | Ranch House                    | Not Eligible                | 240410         |
| SC-142         | Ranch House                    | Not Eligible                | 240412         |
| SC-143         | Ranch House                    | Not Eligible                | 240413         |
| SC-144         | Georgian House                 | Listed                      | 64952          |
| SC-145         | Queen Anne Cottage             | <b>Potentially Eligible</b> | 240414         |
| SC-146         | Commercial: Motel              | Not Eligible                | 240415         |
| SC-147         | Social Circle United Methodist | Listed                      | 240416         |
| SC-148         | Gas Station                    | Not Eligible                | 240424         |
| SC-149         | Ranch House                    | Not Eligible                | 240425         |
| SC-150         | Ranch House                    | Not Eligible                | 240426         |
| SC-151         | Ranch House                    | Not Eligible                | 240427         |
| SC-152         | Ranch House                    | Not Eligible                | 240428         |
| SC-153         | Georgian House                 | Not Eligible                | 240429         |
| SC-154         | Georgian House                 | Not Eligible                | 240230         |
| SC-155         | Ranch House                    | Not Eligible                | 240438         |
| SC-156         | Ranch House                    | Not Eligible                | 240439         |
| SC-157         | Ranch House                    | Not Eligible                | 240440         |
| SC-158         | Ranch House                    | Not Eligible                | 240441         |
| SC-159         | English Cottage                | Listed                      | 240442         |
| SC-160         | Georgian House                 | Listed                      | 65153          |
| SC-161         | Queen Anne Cottage             | Listed                      | 65155          |
| SC-162         | Cross Gable Bungalow           | Not Eligible                | 240982         |
| SC-163         | Queen Anne Cottage             | Listed                      | 65161          |
| SC-164         | Gas Station                    | Not Eligible                | 240245         |
| SC-165         | Georgian House                 | Listed                      | 240246         |
| SC-166         | Georgian Cottage               | Listed                      | 240248         |
| SC-167         | Double Tower Church            | Listed                      | 240252         |
| SC-168         | Georgian Cottage               | Listed                      | 65131          |
| SC-169         | English Cottage                | Listed                      | 65132          |
| SC-170         | New South Cottage              | Listed                      | 65133          |
| SC-171         | Georgian House                 | Listed                      | 65134          |
| SC-172         | Georgian Cottage               | Potentially Eligible        | 240262         |
| SC-173         | Side Gable Bungalow            | Listed                      | 65139          |
| SC-174         | Georgian House                 | Listed                      | 65138          |
| SC-175         | Georgian House                 | Listed                      | 240265         |
| SC-176         | Gabled Ell Cottage             | Listed                      | 65136          |