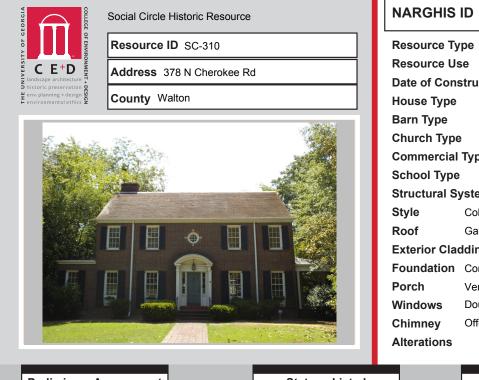

# ALL IDENTIFIED RESOURCES

| Resource<br>ID          | Description                                  | NRHP<br>Recommendation | GNARHGIS<br>ID     |
|-------------------------|----------------------------------------------|------------------------|--------------------|
| SC-309                  | Queen Anne Cottage                           | Listed                 | 240340             |
| SC-310                  | Georgian House                               | Listed                 | 240342             |
| SC-311                  | Georgian Cottage                             | Listed                 | 240343             |
| SC-312                  | New South Cottage                            | Listed                 | 240344             |
| SC-313                  | Front Gable Bungalow                         | Listed                 | 240347             |
| SC-314                  | <b>Cross Gable Bungalow</b>                  | Listed                 | 240348             |
| SC-315                  | New South Cottage                            | Listed                 | 240349             |
| SC-316                  | New South Cottage                            | Listed                 | 240350             |
| SC-317                  | Side Gable Bungalow                          | Not Eligible           | 240351             |
| SC-318                  | Central Hallway Cottage                      | Potentially Eligible   | 240352             |
| SC-319                  | Central Hallway Cottage                      | Potentially Eligible   | 240353             |
| SC-320                  | Gabled Ell Cottage                           | Not Eligible           | 240950             |
| SC-321                  | Ranch House                                  | Not Eligible           | 240931             |
| SC-322                  | Single Retail Commercial Structure           | Listed                 | 240375             |
| SC-323                  | Side Gable Bungalow                          | Not Eligible           | 240557             |
| SC-324                  | Ranch House                                  | Not Eligible           | 240558             |
| SC-325                  | Side Gable Bungalow                          | Potentially Eligible   | 240559             |
| SC-326                  | American Small House                         | Potentially Eligible   | 240560             |
| SC-327                  | Single Retail Commercial Structure           | Not Eligible           | 240561             |
| SC-328                  | Front Gable Bungalow                         | Not Eligible           | 240563             |
| SC-329                  | Front Gable Bungalow                         | Not Eligible           | 240593             |
| SC-330                  | Ranch House                                  | Not Eligible           | 240595             |
| SC-331                  | Gabled Ell Cottage                           | Not Eligible           | 65094              |
| SC-332                  | Side Gable Bungalow                          | Not Eligible           | 240597             |
| SC-333                  | English Cottage                              | Not Eligible           | 65095              |
| SC-334                  | Ranch House                                  | Not Eligible           | 240598             |
| SC-335                  | Multiple Retail Commercial Block             | Listed                 | 240599             |
| SC-336                  | Multiple Retail Commercial Block             | Listed                 | 240600             |
| SC-337                  | Multiple Retail Commercial Block             | Listed                 | 240601             |
| SC-338                  | Multiple Retail Commercial Block             | Listed                 | 240602             |
| SC-339                  | Multiple Retail Commercial Block             | Listed                 | 240603             |
| SC-340                  | Multiple Retail Commercial Block             | Listed                 | 240604             |
| SC-341                  | Multiple Retail Commercial Block             | Listed                 | 240605             |
| SC-342                  | Multiple Retail Commercial Block             | Listed                 | 240932             |
| SC-343                  | Multiple Retail Commercial Block             | Listed<br>Listed       | 240606             |
| SC-344                  | Multiple Retail Commercial Block             |                        | 240933             |
| SC-345                  | Ranch House                                  | Not Eligible<br>Listed | 240431             |
| SC-346                  | Front Gable Bungalow<br>Front Gable Bungalow | Listed                 | 240354             |
| <b>SC-347</b><br>SC-348 | American Small House                         | Not Eligible           | <b>240355</b>      |
| SC-348<br>SC-349        | Front Gable Bungalow                         | Listed                 | 240356             |
| SC-349<br>SC-350        | Front Gable Bungalow<br>Front Gable Bungalow | Listed                 | 240357<br>240360   |
| SC-350<br>SC-351        | Front Gable Bungalow                         | Listed                 | 240300             |
| SC-351<br>SC-352        | Georgian Cottage                             | Listed                 | 2403/3<br>240374   |
| 50-392                  | ovorgian oottage                             | Listu                  | <del>-</del> 403/4 |