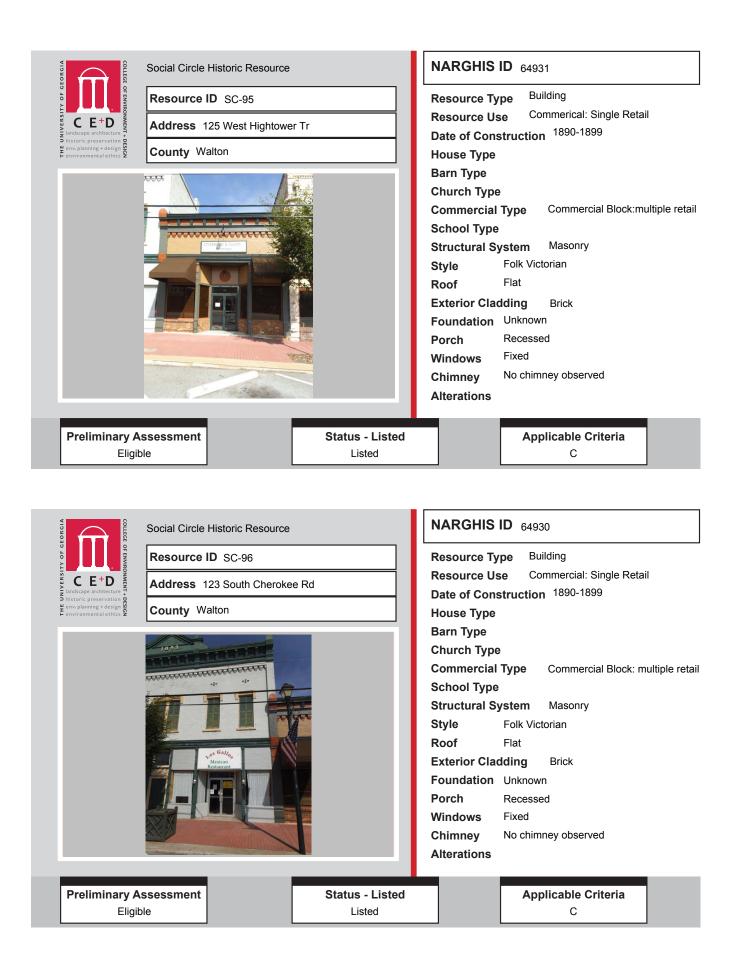

|                    |                                    | NRHP                 | <b>GNARHGIS</b> |
|--------------------|------------------------------------|----------------------|-----------------|
| <b>Resource ID</b> | Description                        | Recommendation       | ID              |
| SC-89              | Ranch House                        | Not Eligible         | 240274          |
| SC-90              | Central Hallway Cottage            | Not Eligible         | 240275          |
| SC-91              | American Small House               | Listed               | 240908          |
| SC-92              | Single Retail Commercial Structure | Listed               | 64933           |
| SC-93              | Single Retail Commercial Structure | Not Eligible         | 240909          |
| SC-94              | Multiple Retail Commercial Block   | Listed               | 64932           |
| SC-95              | Multiple Retail Commercial Block   | Listed               | 64931           |
| SC-96              | Multiple Retail Commercial Block   | Listed               | 64930           |
| SC-97              | Single Retail Commercial Structure | Listed               | 64929           |
| SC-98              | Multiple Retail Commercial Block   | Listed               | 64928           |
| SC-99              | Multiple Retail Commercial Block   | Listed               | 64927           |
| SC-100             | Multiple Retail Commercial Block   | Listed               | 240371          |
| SC-101             | Multiple Retail Commercial Block   | Listed               | 64926           |
| SC-102             | Circle View Cemetery               | Potentially Eligible | 240372          |
| SC-103             | Ranch House                        | Not Eligible         | 240910          |
| SC-104             | Queen Anne House                   | Listed               | 241004          |
| SC-105             | Georgian House                     | Potentially Eligible | 65143           |
| SC-106             | Ranch House                        | Not Eligible         | 240911          |
| SC-107             | Ranch House                        | Listed               | 240432          |
| SC-108             | Saddlebag: 2 Door                  | Listed               | 64939           |
| SC-109             | Ranch House                        | Not Eligible         | 240433          |
| SC-110             | Ranch House                        | Not Eligible         | 240434          |
| SC-111             | Ranch House                        | Not Eligible         | 240435          |
| SC-112             | Side Gable Bungalow                | Not Eligible         | 240436          |
| SC-113             | New South Cottage                  | Not Eligible         | 64962           |
| SC-114             | Hipped Bungalow                    | Not Eligible         | 240437          |
| SC-115             | Unknown                            | Listed               | 240457          |
| SC-116             | Georgian Cottage                   | Listed               | 240460          |
| SC-117             | Georgian House                     | Listed               | 240462          |
| SC-118             | Queen Anne Cottage                 | Listed               | 240464          |
| SC-119             | Side Gable Bungalow                | Listed               | 240935          |
| SC-120             | New South Cottage                  | Listed               | 240466          |
| SC-121             | Cross Gable Bungalow               | Listed               | 65154           |
| SC-122             | Queen Anne Cottage                 | Listed               | 240467          |
| SC-123             | Side Gable Bungalow                | Not Eligible         | 240378          |
| SC-124             | Front Gable Bungalow               | Not Eligible         | 240380          |
| SC-125             | American Small House               | Not Eligible         | 240382          |
| SC-126             | Ranch House                        | Not Eligible         | 240944          |
| SC-127             | Ranch House                        | Not Eligible         | 240385          |
| SC-128             | Hipped Bungalow                    | Not Eligible         | 240393          |
| SC-129             | Gabled Ell Cottage                 | Not Eligible         | 240395          |
| SC-130             | Ranch House                        | Not Eligible         | 240397          |
| SC-131             | Ranch House                        | Not Eligible         | 240398          |
| SC-132             | Ranch House                        | Not Eligible         | 240401          |