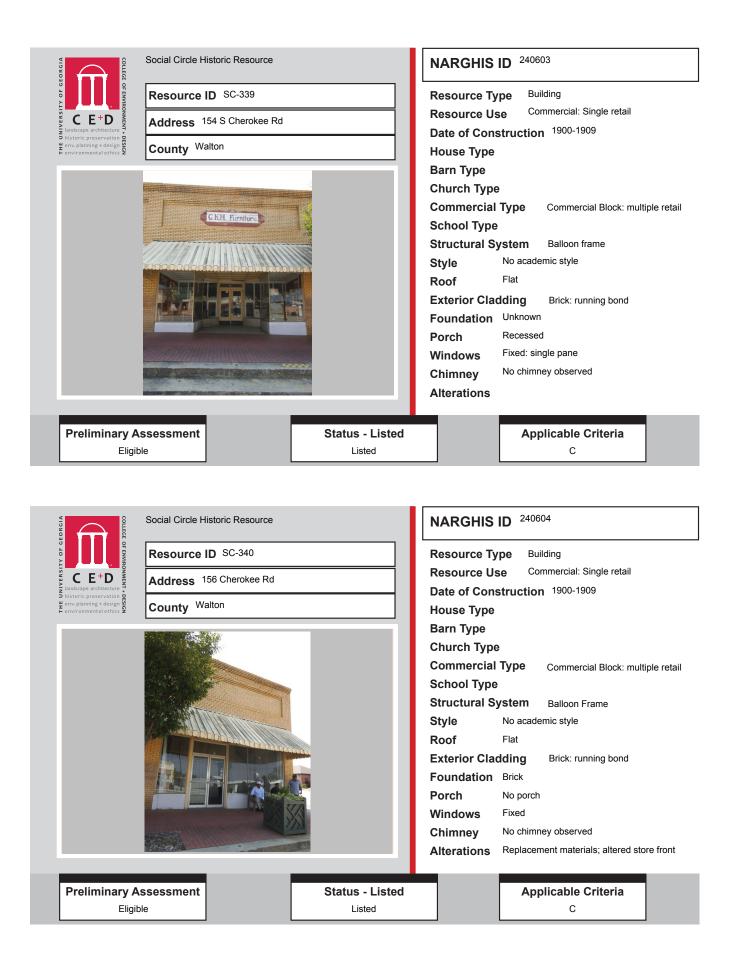

# ALL IDENTIFIED RESOURCES

| Resource<br>ID | Description                        | NRHP<br>Recommendation | GNARHGIS<br>ID |
|----------------|------------------------------------|------------------------|----------------|
| SC-1           | Willow Spring Church Road Cemetery | Eligible               | 240247         |
| SC-2           | Saddlebag: 2 Door                  | Listed                 | 240250         |
| SC-3           | Saddlebag: 2 Door                  | Listed                 | 240254         |
| SC-4           | Double Shotgun                     | Listed                 | 240257         |
| SC-5           | Double Shotgun                     | Listed                 | 240258         |
| SC-6           | Double Pen                         | Listed                 | 240263         |
| SC-7           | Hipped Bungalow                    | Listed                 | 240264         |
| SC-8           | Saddlebag: 2 Door                  | Listed                 | 240266         |
| SC-9           | Saddlebag: 2 Door                  | Listed                 | 240267         |
| SC-10          | Saddlebag: 2 Door                  | Listed                 | 240269         |
| SC-11          | Saddlebag: 2 Door                  | Listed                 | 240273         |
| SC-12          | Saddlebag: 2 Door                  | Listed                 | 240276         |
| SC-13          | Central Hallway Cottage            | Listed                 | 240277         |
| SC-14          | Saddlebag: 2 Door                  | Listed                 | 240301         |
| SC-15          | Saddlebag: 2 Door                  | Listed                 | 240302         |
| SC-16          | Saddlebag: 2 Door                  | Listed                 | 240303         |
| SC-17          | Saddlebag: 2 Door                  | Listed                 | 240304         |
| SC-18          | Saddlebag: 2 Door                  | Listed                 | 240305         |
| SC-19          | Saddlebag: 2 Door                  | Listed                 | 240306         |
| SC-20          | Saddlebag: 2 Door                  | Listed                 | 240308         |
| SC-21          | Saddlebag: 2 Door                  | Listed                 | 240309         |
| SC-22          | Saddlebag: 2 Door                  | Listed                 | 240310         |
| SC-23          | Saddlebag: 2 Door                  | Listed                 | 240312         |
| SC-24          | Double Pen                         | Listed                 | 240313         |
| SC-25          | Hall-parlor                        | Listed                 | 240314         |
| SC-26          | Gabled Ell Cottage                 | Listed                 | 240315         |
| SC-27          | Saddlebag: 2 Door                  | Listed                 | 240317         |
| SC-28          | Cross Gable Bungalow               | Not Eligible           | 240249         |
| SC-29          | New South Cottage                  | Not Eligible           | 240251         |
| SC-30          | Ranch House                        | Not Eligible           | 240253         |
| SC-31          | American Small House               | Not Eligible           | 240255         |
| SC-32          | Ranch House                        | Not Eligible           | 240256         |
| SC-33          | Queen Anne Cottage                 | Not Eligible           | 240259         |
| SC-34          | Georgian Cottage                   | Not Eligible           | 240260         |
| SC-35          | Georgian Cottage                   | Not Eligible           | 240261         |
| SC-36          | Georgian Cottage                   | Not Eligible           | 240290         |
| SC-37          | Gabled Ell Cottage                 | Listed                 | 240291         |
| SC-38          | Gabled Ell Cottage                 | Listed                 | 240292         |
| SC-39          | Shotgun                            | Listed                 | 240278         |
| SC-40          | Hall-parlor                        | Listed                 | 240279         |
| SC-41          | Saddlebag: 2 Door                  | Listed                 | 240280         |
| SC-42          | Saddlebag: 2 Door                  | Listed                 | 240281         |
| SC-43          | Saddlebag: unknown                 | Listed                 | 240282         |
| SC-44          | Hall-parlor                        | Listed                 | 240283         |

# ALL IDENTIFIED RESOURCES

| Resource<br>ID          | Description                                  | NRHP<br>Recommendation | GNARHGIS<br>ID     |
|-------------------------|----------------------------------------------|------------------------|--------------------|
| SC-309                  | Queen Anne Cottage                           | Listed                 | 240340             |
| SC-310                  | Georgian House                               | Listed                 | 240342             |
| SC-311                  | Georgian Cottage                             | Listed                 | 240343             |
| SC-312                  | New South Cottage                            | Listed                 | 240344             |
| SC-313                  | Front Gable Bungalow                         | Listed                 | 240347             |
| SC-314                  | <b>Cross Gable Bungalow</b>                  | Listed                 | 240348             |
| SC-315                  | New South Cottage                            | Listed                 | 240349             |
| SC-316                  | New South Cottage                            | Listed                 | 240350             |
| SC-317                  | Side Gable Bungalow                          | Not Eligible           | 240351             |
| SC-318                  | Central Hallway Cottage                      | Potentially Eligible   | 240352             |
| SC-319                  | Central Hallway Cottage                      | Potentially Eligible   | 240353             |
| SC-320                  | Gabled Ell Cottage                           | Not Eligible           | 240950             |
| SC-321                  | Ranch House                                  | Not Eligible           | 240931             |
| SC-322                  | Single Retail Commercial Structure           | Listed                 | 240375             |
| SC-323                  | Side Gable Bungalow                          | Not Eligible           | 240557             |
| SC-324                  | Ranch House                                  | Not Eligible           | 240558             |
| SC-325                  | Side Gable Bungalow                          | Potentially Eligible   | 240559             |
| SC-326                  | American Small House                         | Potentially Eligible   | 240560             |
| SC-327                  | Single Retail Commercial Structure           | Not Eligible           | 240561             |
| SC-328                  | Front Gable Bungalow                         | Not Eligible           | 240563             |
| SC-329                  | Front Gable Bungalow                         | Not Eligible           | 240593             |
| SC-330                  | Ranch House                                  | Not Eligible           | 240595             |
| SC-331                  | Gabled Ell Cottage                           | Not Eligible           | 65094              |
| SC-332                  | Side Gable Bungalow                          | Not Eligible           | 240597             |
| SC-333                  | English Cottage                              | Not Eligible           | 65095              |
| SC-334                  | Ranch House                                  | Not Eligible           | 240598             |
| SC-335                  | Multiple Retail Commercial Block             | Listed                 | 240599             |
| SC-336                  | Multiple Retail Commercial Block             | Listed                 | 240600             |
| SC-337                  | Multiple Retail Commercial Block             | Listed                 | 240601             |
| SC-338                  | Multiple Retail Commercial Block             | Listed                 | 240602             |
| SC-339                  | Multiple Retail Commercial Block             | Listed                 | 240603             |
| SC-340                  | Multiple Retail Commercial Block             | Listed                 | 240604             |
| SC-341                  | Multiple Retail Commercial Block             | Listed                 | 240605             |
| SC-342                  | Multiple Retail Commercial Block             | Listed                 | 240932             |
| SC-343                  | Multiple Retail Commercial Block             | Listed<br>Listed       | 240606             |
| SC-344                  | Multiple Retail Commercial Block             |                        | 240933             |
| SC-345                  | Ranch House                                  | Not Eligible<br>Listed | 240431             |
| SC-346                  | Front Gable Bungalow<br>Front Gable Bungalow | Listed                 | 240354             |
| <b>SC-347</b><br>SC-348 | American Small House                         | Not Eligible           | <b>240355</b>      |
| SC-348<br>SC-349        | Front Gable Bungalow                         | Listed                 | 240356             |
| SC-349<br>SC-350        | Front Gable Bungalow<br>Front Gable Bungalow | Listed                 | 240357<br>240360   |
| SC-350<br>SC-351        | Front Gable Bungalow                         | Listed                 | 240300             |
| SC-351<br>SC-352        | Georgian Cottage                             | Listed                 | 2403/3<br>240374   |
| 50-392                  | ovorgian oottage                             | Listu                  | <del>-</del> 403/4 |