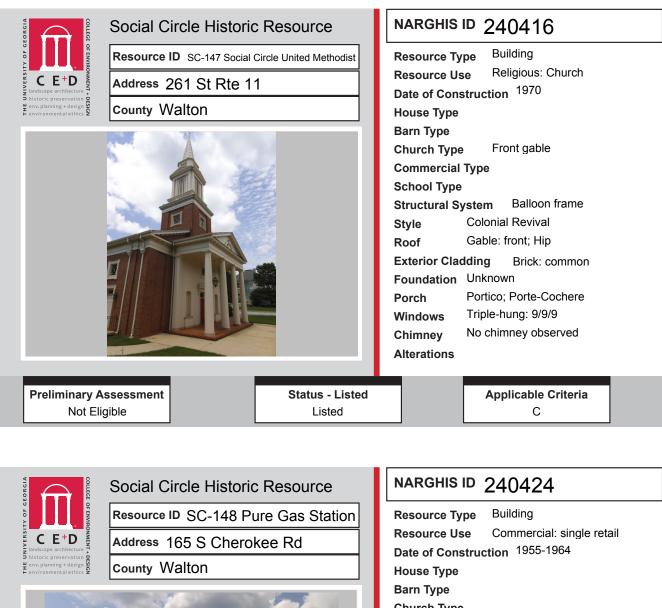

# ALL IDENTIFIED RESOURCES

| Resource<br>ID | Description                    | NRHP<br>Recommendation      | GNARHGIS<br>ID |
|----------------|--------------------------------|-----------------------------|----------------|
| SC-133         | Ranch House                    | Not Eligible                | 240402         |
| SC-134         | Ranch House                    | Not Eligible                | 240403         |
| SC-135         | Ranch House                    | Not Eligible                | 240404         |
| SC-136         | Ranch House                    | Not Eligible                | 240405         |
| SC-137         | Ranch House                    | Not Eligible                | 240406         |
| SC-138         | Ranch House                    | Not Eligible                | 240407         |
| SC-139         | Ranch House                    | Not Eligible                | 240408         |
| SC-140         | Ranch House                    | Not Eligible                | 204409         |
| SC-141         | Ranch House                    | Not Eligible                | 240410         |
| SC-142         | Ranch House                    | Not Eligible                | 240412         |
| SC-143         | Ranch House                    | Not Eligible                | 240413         |
| SC-144         | Georgian House                 | Listed                      | 64952          |
| SC-145         | Queen Anne Cottage             | <b>Potentially Eligible</b> | 240414         |
| SC-146         | Commercial: Motel              | Not Eligible                | 240415         |
| SC-147         | Social Circle United Methodist | Listed                      | 240416         |
| SC-148         | Gas Station                    | Not Eligible                | 240424         |
| SC-149         | Ranch House                    | Not Eligible                | 240425         |
| SC-150         | Ranch House                    | Not Eligible                | 240426         |
| SC-151         | Ranch House                    | Not Eligible                | 240427         |
| SC-152         | Ranch House                    | Not Eligible                | 240428         |
| SC-153         | Georgian House                 | Not Eligible                | 240429         |
| SC-154         | Georgian House                 | Not Eligible                | 240230         |
| SC-155         | Ranch House                    | Not Eligible                | 240438         |
| SC-156         | Ranch House                    | Not Eligible                | 240439         |
| SC-157         | Ranch House                    | Not Eligible                | 240440         |
| SC-158         | Ranch House                    | Not Eligible                | 240441         |
| SC-159         | English Cottage                | Listed                      | 240442         |
| SC-160         | Georgian House                 | Listed                      | 65153          |
| SC-161         | Queen Anne Cottage             | Listed                      | 65155          |
| SC-162         | Cross Gable Bungalow           | Not Eligible                | 240982         |
| SC-163         | Queen Anne Cottage             | Listed                      | 65161          |
| SC-164         | Gas Station                    | Not Eligible                | 240245         |
| SC-165         | Georgian House                 | Listed                      | 240246         |
| SC-166         | Georgian Cottage               | Listed                      | 240248         |
| SC-167         | Double Tower Church            | Listed                      | 240252         |
| SC-168         | Georgian Cottage               | Listed                      | 65131          |
| SC-169         | English Cottage                | Listed                      | 65132          |
| SC-170         | New South Cottage              | Listed                      | 65133          |
| SC-171         | Georgian House                 | Listed                      | 65134          |
| SC-172         | Georgian Cottage               | Potentially Eligible        | 240262         |
| SC-173         | Side Gable Bungalow            | Listed                      | 65139          |
| SC-174         | Georgian House                 | Listed                      | 65138          |
| SC-175         | Georgian House                 | Listed                      | 240265         |
| SC-176         | Gabled Ell Cottage             | Listed                      | 65136          |