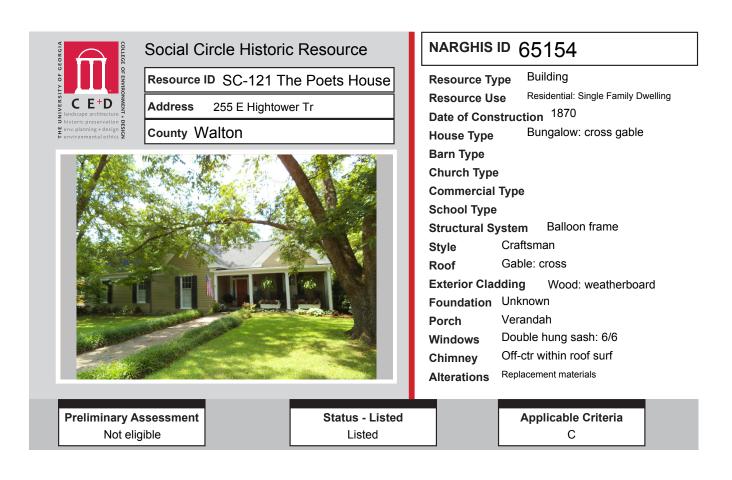

|                    |                                    | NRHP                 | <b>GNARHGIS</b> |
|--------------------|------------------------------------|----------------------|-----------------|
| <b>Resource ID</b> | Description                        | Recommendation       | ID              |
| SC-89              | Ranch House                        | Not Eligible         | 240274          |
| SC-90              | Central Hallway Cottage            | Not Eligible         | 240275          |
| SC-91              | American Small House               | Listed               | 240908          |
| SC-92              | Single Retail Commercial Structure | Listed               | 64933           |
| SC-93              | Single Retail Commercial Structure | Not Eligible         | 240909          |
| SC-94              | Multiple Retail Commercial Block   | Listed               | 64932           |
| SC-95              | Multiple Retail Commercial Block   | Listed               | 64931           |
| SC-96              | Multiple Retail Commercial Block   | Listed               | 64930           |
| SC-97              | Single Retail Commercial Structure | Listed               | 64929           |
| SC-98              | Multiple Retail Commercial Block   | Listed               | 64928           |
| SC-99              | Multiple Retail Commercial Block   | Listed               | 64927           |
| SC-100             | Multiple Retail Commercial Block   | Listed               | 240371          |
| SC-101             | Multiple Retail Commercial Block   | Listed               | 64926           |
| SC-102             | Circle View Cemetery               | Potentially Eligible | 240372          |
| SC-103             | Ranch House                        | Not Eligible         | 240910          |
| SC-104             | Queen Anne House                   | Listed               | 241004          |
| SC-105             | Georgian House                     | Potentially Eligible | 65143           |
| SC-106             | Ranch House                        | Not Eligible         | 240911          |
| SC-107             | Ranch House                        | Listed               | 240432          |
| SC-108             | Saddlebag: 2 Door                  | Listed               | 64939           |
| SC-109             | Ranch House                        | Not Eligible         | 240433          |
| SC-110             | Ranch House                        | Not Eligible         | 240434          |
| SC-111             | Ranch House                        | Not Eligible         | 240435          |
| SC-112             | Side Gable Bungalow                | Not Eligible         | 240436          |
| SC-113             | New South Cottage                  | Not Eligible         | 64962           |
| SC-114             | Hipped Bungalow                    | Not Eligible         | 240437          |
| SC-115             | Unknown                            | Listed               | 240457          |
| SC-116             | Georgian Cottage                   | Listed               | 240460          |
| SC-117             | Georgian House                     | Listed               | 240462          |
| SC-118             | Queen Anne Cottage                 | Listed               | 240464          |
| SC-119             | Side Gable Bungalow                | Listed               | 240935          |
| SC-120             | New South Cottage                  | Listed               | 240466          |
| SC-121             | Cross Gable Bungalow               | Listed               | 65154           |
| SC-122             | Queen Anne Cottage                 | Listed               | 240467          |
| SC-123             | Side Gable Bungalow                | Not Eligible         | 240378          |
| SC-124             | Front Gable Bungalow               | Not Eligible         | 240380          |
| SC-125             | American Small House               | Not Eligible         | 240382          |
| SC-126             | Ranch House                        | Not Eligible         | 240944          |
| SC-127             | Ranch House                        | Not Eligible         | 240385          |
| SC-128             | Hipped Bungalow                    | Not Eligible         | 240393          |
| SC-129             | Gabled Ell Cottage                 | Not Eligible         | 240395          |
| SC-130             | Ranch House                        | Not Eligible         | 240397          |
| SC-131             | Ranch House                        | Not Eligible         | 240398          |
| SC-132             | Ranch House                        | Not Eligible         | 240401          |