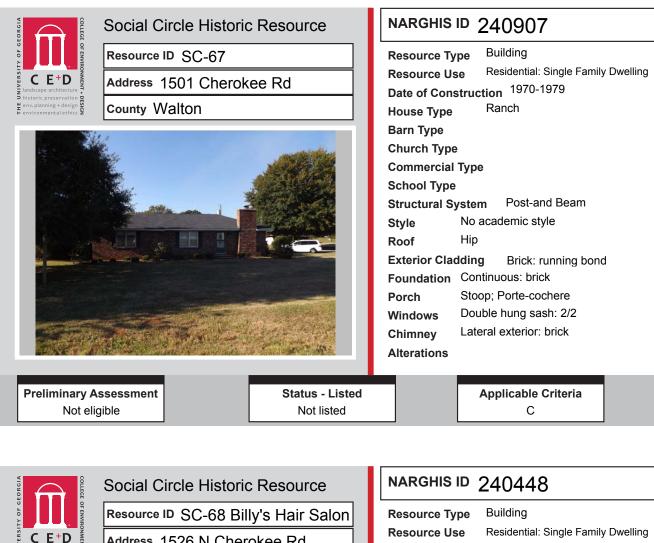

# ALL IDENTIFIED RESOURCES

| Resource<br>ID | Description              | NRHP<br>Recommendation | GNARHGIS<br>ID |
|----------------|--------------------------|------------------------|----------------|
| SC-45          | Saddlebag: 2 Door        | Listed                 | 240284         |
| SC-46          | Hipped Bungalow          | Listed                 | 240285         |
| SC-47          | Cemetery                 | Listed                 | 240286         |
| SC-48          | Ranch House              | Potentially Eligible   | 240287         |
| SC-49          | Ranch House              | Potentially Eligible   | 240288         |
| SC-50          | Central Hallway Cottage  | Listed                 | 240289         |
| SC-51          | Ranch House              | Not Eligible           | 240898         |
| SC-52          | Georgian House           | Not Eligible           | 64935          |
| SC-53          | Ranch House              | Not Eligible           | 240311         |
| SC-54          | Saddlebag: 2 Door        | Listed                 | 241005         |
| SC-55          | Hall-parlor              | Not Eligible           | 241002         |
| SC-56          | Saddlebag: 2 Door        | Not Eligible           | 65119          |
| SC-57          | Georgian Cottage         | Potentially Eligible   | 240316         |
| SC-58          | Pyramid Cottage          | Not Eligible           | 240318         |
| SC-59          | Other                    | Not Eligible           | 240358         |
| SC-60          | Ranch House              | Not Eligible           | 240904         |
| SC-61          | Cross Gable Bungalow     | Not Eligible           | 240359         |
| SC-62          | Ranch House              | Not Eligible           | 240361         |
| SC-63          | New South Cottage        | Not Eligible           | 240362         |
| SC-64          | Front Gable Bungalow     | Not Eligible           | 240363         |
| SC-65          | Side Gable Bungalow      | Not Eligible           | 240905         |
| SC-66          | Side Gable Bungalow      | Potentially Eligible   | 240906         |
| SC-67          | Ranch House              | Not Eligible           | 240907         |
| SC-68          | Ranch House              | Not Eligible           | 240448         |
| SC-69          | Ranch House              | Not Eligible           | 240449         |
| SC-70          | Ranch House              | Not Eligible           | 240450         |
| SC-71          | Connor Family Cemetery   | Potentially Eligible   | 240451         |
| SC-72          | Ranch House              | Potentially Eligible   | 240454         |
| SC-73          | Ranch House              | Not Eligible           | 240455         |
| SC-74          | Front Gable Bungalow     | Listed                 | 65144          |
| SC-75          | Mars Hill Baptist Church | Listed                 | 240616         |
| SC-76          | Gabled Ell Cottage       | Listed                 | 240617         |
| SC-77          | Georgian House           | Listed                 | 240656         |
| SC-78          | Georgian House           | Listed                 | 240662         |
| SC-79          | Georgian House           | Listed                 | 240665         |
| SC-80          | Queen Anne House         | Listed                 | 240668         |
| SC-81          | Queen Anne Cottage       | Listed                 | 240669         |
| SC-82          | Hall-parlor              | Listed                 | 240685         |
| SC-83          | English Cottage          | Listed                 | 240686         |
| SC-84          | English Cottage          | Listed                 | 240687         |
| SC-85          | Side Gable Bungalow      | Potentially Eligible   | 240270         |
| SC-86          | Side Gable Bungalow      | Not Eligible           | 240271         |
| SC-87          | New South Cottage        | Potentially Eligible   | 64924          |
| SC-88          | Duplex                   | Not Eligible           | 240272         |

|                    |                                    | NRHP                 | <b>GNARHGIS</b> |
|--------------------|------------------------------------|----------------------|-----------------|
| <b>Resource ID</b> | Description                        | Recommendation       | ID              |
| SC-89              | Ranch House                        | Not Eligible         | 240274          |
| SC-90              | Central Hallway Cottage            | Not Eligible         | 240275          |
| SC-91              | American Small House               | Listed               | 240908          |
| SC-92              | Single Retail Commercial Structure | Listed               | 64933           |
| SC-93              | Single Retail Commercial Structure | Not Eligible         | 240909          |
| SC-94              | Multiple Retail Commercial Block   | Listed               | 64932           |
| SC-95              | Multiple Retail Commercial Block   | Listed               | 64931           |
| SC-96              | Multiple Retail Commercial Block   | Listed               | 64930           |
| SC-97              | Single Retail Commercial Structure | Listed               | 64929           |
| SC-98              | Multiple Retail Commercial Block   | Listed               | 64928           |
| SC-99              | Multiple Retail Commercial Block   | Listed               | 64927           |
| SC-100             | Multiple Retail Commercial Block   | Listed               | 240371          |
| SC-101             | Multiple Retail Commercial Block   | Listed               | 64926           |
| SC-102             | Circle View Cemetery               | Potentially Eligible | 240372          |
| SC-103             | Ranch House                        | Not Eligible         | 240910          |
| SC-104             | Queen Anne House                   | Listed               | 241004          |
| SC-105             | Georgian House                     | Potentially Eligible | 65143           |
| SC-106             | Ranch House                        | Not Eligible         | 240911          |
| SC-107             | Ranch House                        | Listed               | 240432          |
| SC-108             | Saddlebag: 2 Door                  | Listed               | 64939           |
| SC-109             | Ranch House                        | Not Eligible         | 240433          |
| SC-110             | Ranch House                        | Not Eligible         | 240434          |
| SC-111             | Ranch House                        | Not Eligible         | 240435          |
| SC-112             | Side Gable Bungalow                | Not Eligible         | 240436          |
| SC-113             | New South Cottage                  | Not Eligible         | 64962           |
| SC-114             | Hipped Bungalow                    | Not Eligible         | 240437          |
| SC-115             | Unknown                            | Listed               | 240457          |
| SC-116             | Georgian Cottage                   | Listed               | 240460          |
| SC-117             | Georgian House                     | Listed               | 240462          |
| SC-118             | Queen Anne Cottage                 | Listed               | 240464          |
| SC-119             | Side Gable Bungalow                | Listed               | 240935          |
| SC-120             | New South Cottage                  | Listed               | 240466          |
| SC-121             | Cross Gable Bungalow               | Listed               | 65154           |
| SC-122             | Queen Anne Cottage                 | Listed               | 240467          |
| SC-123             | Side Gable Bungalow                | Not Eligible         | 240378          |
| SC-124             | Front Gable Bungalow               | Not Eligible         | 240380          |
| SC-125             | American Small House               | Not Eligible         | 240382          |
| SC-126             | Ranch House                        | Not Eligible         | 240944          |
| SC-127             | Ranch House                        | Not Eligible         | 240385          |
| SC-128             | Hipped Bungalow                    | Not Eligible         | 240393          |
| SC-129             | Gabled Ell Cottage                 | Not Eligible         | 240395          |
| SC-130             | Ranch House                        | Not Eligible         | 240397          |
| SC-131             | Ranch House                        | Not Eligible         | 240398          |
| SC-132             | Ranch House                        | Not Eligible         | 240401          |