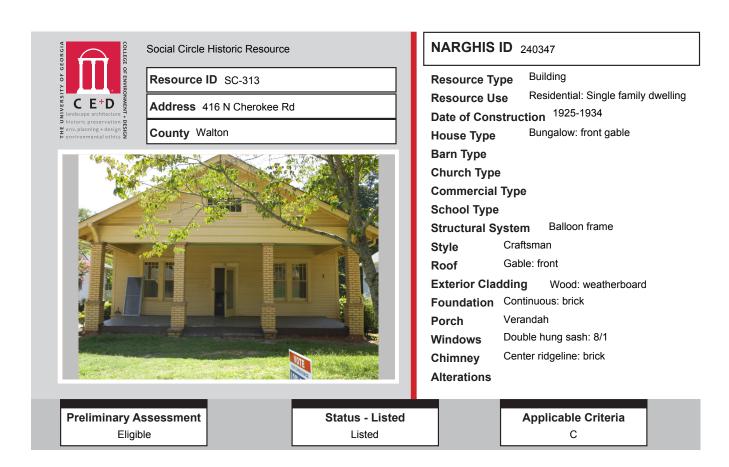

# ALL IDENTIFIED RESOURCES

| Resource<br>ID          | Description                                  | NRHP<br>Recommendation | GNARHGIS<br>ID     |
|-------------------------|----------------------------------------------|------------------------|--------------------|
| SC-309                  | Queen Anne Cottage                           | Listed                 | 240340             |
| SC-310                  | Georgian House                               | Listed                 | 240342             |
| SC-311                  | Georgian Cottage                             | Listed                 | 240343             |
| SC-312                  | New South Cottage                            | Listed                 | 240344             |
| SC-313                  | Front Gable Bungalow                         | Listed                 | 240347             |
| SC-314                  | <b>Cross Gable Bungalow</b>                  | Listed                 | 240348             |
| SC-315                  | New South Cottage                            | Listed                 | 240349             |
| SC-316                  | New South Cottage                            | Listed                 | 240350             |
| SC-317                  | Side Gable Bungalow                          | Not Eligible           | 240351             |
| SC-318                  | Central Hallway Cottage                      | Potentially Eligible   | 240352             |
| SC-319                  | Central Hallway Cottage                      | Potentially Eligible   | 240353             |
| SC-320                  | Gabled Ell Cottage                           | Not Eligible           | 240950             |
| SC-321                  | Ranch House                                  | Not Eligible           | 240931             |
| SC-322                  | Single Retail Commercial Structure           | Listed                 | 240375             |
| SC-323                  | Side Gable Bungalow                          | Not Eligible           | 240557             |
| SC-324                  | Ranch House                                  | Not Eligible           | 240558             |
| SC-325                  | Side Gable Bungalow                          | Potentially Eligible   | 240559             |
| SC-326                  | American Small House                         | Potentially Eligible   | 240560             |
| SC-327                  | Single Retail Commercial Structure           | Not Eligible           | 240561             |
| SC-328                  | Front Gable Bungalow                         | Not Eligible           | 240563             |
| SC-329                  | Front Gable Bungalow                         | Not Eligible           | 240593             |
| SC-330                  | Ranch House                                  | Not Eligible           | 240595             |
| SC-331                  | Gabled Ell Cottage                           | Not Eligible           | 65094              |
| SC-332                  | Side Gable Bungalow                          | Not Eligible           | 240597             |
| SC-333                  | English Cottage                              | Not Eligible           | 65095              |
| SC-334                  | Ranch House                                  | Not Eligible           | 240598             |
| SC-335                  | Multiple Retail Commercial Block             | Listed                 | 240599             |
| SC-336                  | Multiple Retail Commercial Block             | Listed                 | 240600             |
| SC-337                  | Multiple Retail Commercial Block             | Listed                 | 240601             |
| SC-338                  | Multiple Retail Commercial Block             | Listed                 | 240602             |
| SC-339                  | Multiple Retail Commercial Block             | Listed                 | 240603             |
| SC-340                  | Multiple Retail Commercial Block             | Listed                 | 240604             |
| SC-341                  | Multiple Retail Commercial Block             | Listed                 | 240605             |
| SC-342                  | Multiple Retail Commercial Block             | Listed                 | 240932             |
| SC-343                  | Multiple Retail Commercial Block             | Listed<br>Listed       | 240606             |
| SC-344                  | Multiple Retail Commercial Block             |                        | 240933             |
| SC-345                  | Ranch House                                  | Not Eligible<br>Listed | 240431             |
| SC-346                  | Front Gable Bungalow<br>Front Gable Bungalow | Listed                 | 240354             |
| <b>SC-347</b><br>SC-348 | American Small House                         | Not Eligible           | <b>240355</b>      |
| SC-348<br>SC-349        | Front Gable Bungalow                         | Listed                 | 240356             |
| SC-349<br>SC-350        | Front Gable Bungalow<br>Front Gable Bungalow | Listed                 | 240357<br>240360   |
| SC-350<br>SC-351        | Front Gable Bungalow                         | Listed                 | 240300             |
| SC-351<br>SC-352        | Georgian Cottage                             | Listed                 | 2403/3<br>240374   |
| 50-392                  | ovorgian oottage                             | Listu                  | <del>-</del> 403/4 |