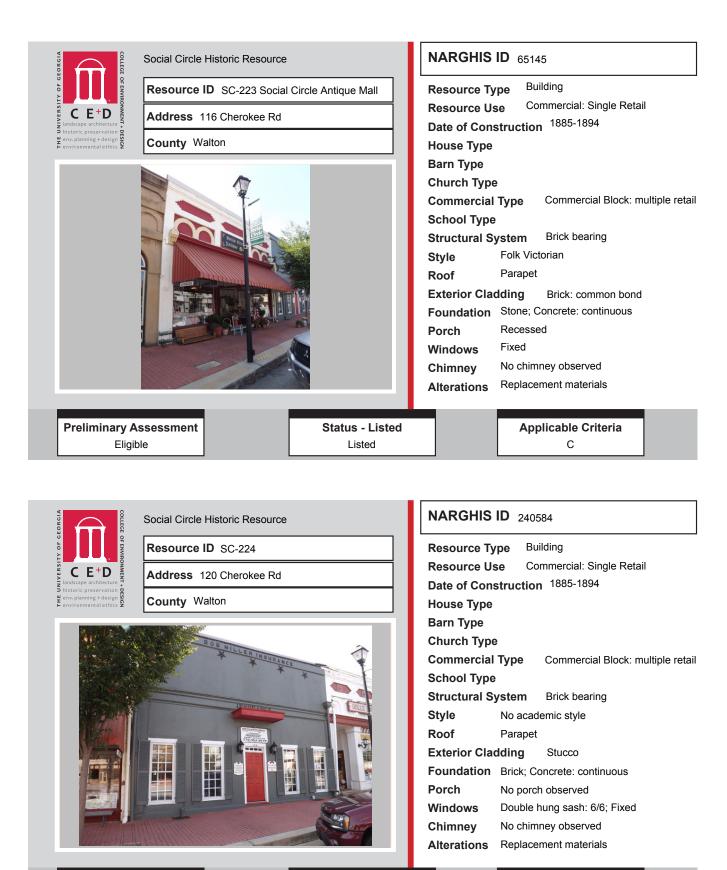

# ALL IDENTIFIED RESOURCES

| Resource<br>ID | Description                      | NRHP<br>Recommendation | GNARHGIS<br>ID |
|----------------|----------------------------------|------------------------|----------------|
| SC-221         | Ranch House                      | Not Eligible           | 240562         |
| SC-222         | Multiple Retail Commercial Block | Listed                 | 240567         |
| SC-223         | Multiple Retail Commercial Block | Listed                 | 65145          |
| SC-224         | Multiple Retail Commercial Block | Listed                 | 240584         |
| SC-225         | Multiple Retail Commercial Block | Listed                 | 240585         |
| SC-226         | Multiple Retail Commercial Block | Listed                 | 240586         |
| SC-227         | Multiple Retail Commercial Block | Listed                 | 240587         |
| SC-228         | Multiple Retail Commercial Block | Listed                 | 65148          |
| SC-229         | American Small House             | Not Eligible           | 240588         |
| SC-230         | Cross Gable Bungalow             | Listed                 | <b>2403</b> 77 |
| SC-231         | Side Gable Bungalow              | Not Eligible           | 240590         |
| SC-232         | double pen                       | Not Eligible           | 240591         |
| SC-233         | Cross Gable Bungalow             | Not Eligible           | 240607         |
| SC-234         | Ranch House                      | Not Eligible           | 240609         |
| SC-235         | Ranch House                      | Not Eligible           | 240610         |
| SC-236         | American Small House             | Not Eligible           | 240611         |
| SC-237         | Ranch House                      | Not Eligible           | 240612         |
| SC-238         | Cross Gable Bungalow             | Not Eligible           | 240618         |
| SC-239         | Gabled Ell Cottage               | Potentially Eligible   | 240619         |
| SC-240         | Side Gable Bungalow              | Not Eligible           | 240620         |
| SC-241         | Ranch House                      | Potentially Eligible   | 240621         |
| SC-242         | Georgian cottage                 | Not Eligible           | 240623         |
| SC-243         | Front Gable Bungalow             | Not Eligible           | 240622         |
| SC-244         | American Small House             | Not Eligible           | 240624         |
| SC-245         | American Small House             | Not Eligible           | 240625         |
| SC-246         | Cross Gable Bungalow             | Listed                 | 65159          |
| SC-247         | Ranch House                      | Not Eligible           | 240627         |
| SC-248         | Ranch House                      | Not Eligible           | 240628         |
| SC-249         | Queen Anne Cottage               | Listed                 | 65168          |
| SC-250         | Side Gable Bungalow              | Listed                 | 240608         |
| SC-251         | Gabled Ell Cottage               | Listed                 | 240613         |
| SC-252         | Gabled Ell Cottage               | Listed                 | 240614         |
| SC-253         | Ranch House                      | Not Eligible           | 240615         |
| SC-254         | Ranch House                      | Not Eligible           | 240629         |
| SC-255         | Ranch House                      | Not Eligible           | 240630         |
| SC-256         | Ranch House                      | Not Eligible           | 240631         |
| SC-257         | Ranch House                      | Potentially Eligible   | 240635         |
| SC-258         | Ranch House                      | Not Eligible           | 240637         |
| SC-259         | Ranch House                      | Not Eligible           | 240639         |
| SC-260         | Hipped Bungalow                  | Not Eligible           | 240641         |
| SC-261         | Gabled Ell Cottage               | Potentially Eligible   | 240642         |
| SC-262         | Ranch House                      | Not Eligible           | 240644         |
| SC-263         | Ranch House                      | Not Eligible           | 240645         |
| SC-264         | Ranch House                      | Not Eligible           | 240646         |