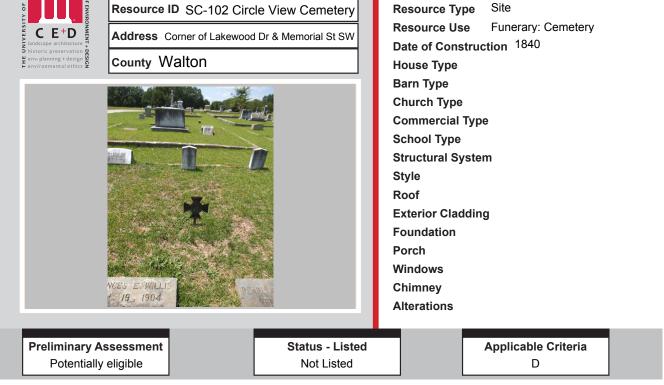

# ALL IDENTIFIED RESOURCES

| Resource<br>ID | Description                        | NRHP<br>Recommendation | GNARHGIS<br>ID |
|----------------|------------------------------------|------------------------|----------------|
| SC-1           | Willow Spring Church Road Cemetery | Eligible               | 240247         |
| SC-2           | Saddlebag: 2 Door                  | Listed                 | 240250         |
| SC-3           | Saddlebag: 2 Door                  | Listed                 | 240254         |
| SC-4           | Double Shotgun                     | Listed                 | 240257         |
| SC-5           | Double Shotgun                     | Listed                 | 240258         |
| SC-6           | Double Pen                         | Listed                 | 240263         |
| SC-7           | Hipped Bungalow                    | Listed                 | 240264         |
| SC-8           | Saddlebag: 2 Door                  | Listed                 | 240266         |
| SC-9           | Saddlebag: 2 Door                  | Listed                 | 240267         |
| SC-10          | Saddlebag: 2 Door                  | Listed                 | 240269         |
| SC-11          | Saddlebag: 2 Door                  | Listed                 | 240273         |
| SC-12          | Saddlebag: 2 Door                  | Listed                 | 240276         |
| SC-13          | Central Hallway Cottage            | Listed                 | 240277         |
| SC-14          | Saddlebag: 2 Door                  | Listed                 | 240301         |
| SC-15          | Saddlebag: 2 Door                  | Listed                 | 240302         |
| SC-16          | Saddlebag: 2 Door                  | Listed                 | 240303         |
| SC-17          | Saddlebag: 2 Door                  | Listed                 | 240304         |
| SC-18          | Saddlebag: 2 Door                  | Listed                 | 240305         |
| SC-19          | Saddlebag: 2 Door                  | Listed                 | 240306         |
| SC-20          | Saddlebag: 2 Door                  | Listed                 | 240308         |
| SC-21          | Saddlebag: 2 Door                  | Listed                 | 240309         |
| SC-22          | Saddlebag: 2 Door                  | Listed                 | 240310         |
| SC-23          | Saddlebag: 2 Door                  | Listed                 | 240312         |
| SC-24          | Double Pen                         | Listed                 | 240313         |
| SC-25          | Hall-parlor                        | Listed                 | 240314         |
| SC-26          | Gabled Ell Cottage                 | Listed                 | 240315         |
| SC-27          | Saddlebag: 2 Door                  | Listed                 | 240317         |
| SC-28          | Cross Gable Bungalow               | Not Eligible           | 240249         |
| SC-29          | New South Cottage                  | Not Eligible           | 240251         |
| SC-30          | Ranch House                        | Not Eligible           | 240253         |
| SC-31          | American Small House               | Not Eligible           | 240255         |
| SC-32          | Ranch House                        | Not Eligible           | 240256         |
| SC-33          | Queen Anne Cottage                 | Not Eligible           | 240259         |
| SC-34          | Georgian Cottage                   | Not Eligible           | 240260         |
| SC-35          | Georgian Cottage                   | Not Eligible           | 240261         |
| SC-36          | Georgian Cottage                   | Not Eligible           | 240290         |
| SC-37          | Gabled Ell Cottage                 | Listed                 | 240291         |
| SC-38          | Gabled Ell Cottage                 | Listed                 | 240292         |
| SC-39          | Shotgun                            | Listed                 | 240278         |
| SC-40          | Hall-parlor                        | Listed                 | 240279         |
| SC-41          | Saddlebag: 2 Door                  | Listed                 | 240280         |
| SC-42          | Saddlebag: 2 Door                  | Listed                 | 240281         |
| SC-43          | Saddlebag: unknown                 | Listed                 | 240282         |
| SC-44          | Hall-parlor                        | Listed                 | 240283         |