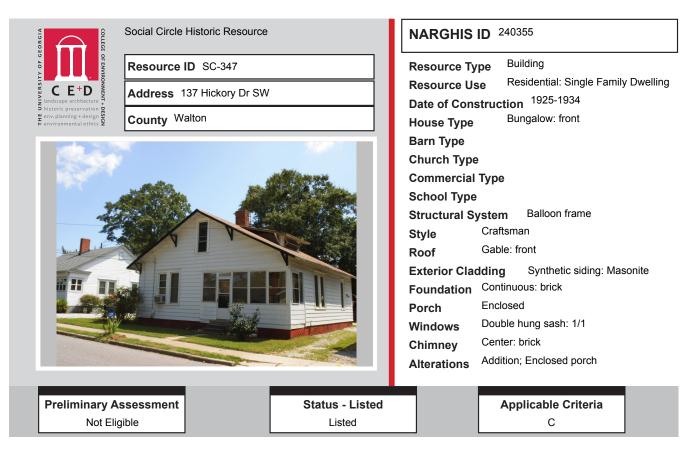

# ALL IDENTIFIED RESOURCES

| Resource<br>ID          | Description                                  | NRHP<br>Recommendation | GNARHGIS<br>ID     |
|-------------------------|----------------------------------------------|------------------------|--------------------|
| SC-309                  | Queen Anne Cottage                           | Listed                 | 240340             |
| SC-310                  | Georgian House                               | Listed                 | 240342             |
| SC-311                  | Georgian Cottage                             | Listed                 | 240343             |
| SC-312                  | New South Cottage                            | Listed                 | 240344             |
| SC-313                  | Front Gable Bungalow                         | Listed                 | 240347             |
| SC-314                  | <b>Cross Gable Bungalow</b>                  | Listed                 | 240348             |
| SC-315                  | New South Cottage                            | Listed                 | 240349             |
| SC-316                  | New South Cottage                            | Listed                 | 240350             |
| SC-317                  | Side Gable Bungalow                          | Not Eligible           | 240351             |
| SC-318                  | Central Hallway Cottage                      | Potentially Eligible   | 240352             |
| SC-319                  | Central Hallway Cottage                      | Potentially Eligible   | 240353             |
| SC-320                  | Gabled Ell Cottage                           | Not Eligible           | 240950             |
| SC-321                  | Ranch House                                  | Not Eligible           | 240931             |
| SC-322                  | Single Retail Commercial Structure           | Listed                 | 240375             |
| SC-323                  | Side Gable Bungalow                          | Not Eligible           | 240557             |
| SC-324                  | Ranch House                                  | Not Eligible           | 240558             |
| SC-325                  | Side Gable Bungalow                          | Potentially Eligible   | 240559             |
| SC-326                  | American Small House                         | Potentially Eligible   | 240560             |
| SC-327                  | Single Retail Commercial Structure           | Not Eligible           | 240561             |
| SC-328                  | Front Gable Bungalow                         | Not Eligible           | 240563             |
| SC-329                  | Front Gable Bungalow                         | Not Eligible           | 240593             |
| SC-330                  | Ranch House                                  | Not Eligible           | 240595             |
| SC-331                  | Gabled Ell Cottage                           | Not Eligible           | 65094              |
| SC-332                  | Side Gable Bungalow                          | Not Eligible           | 240597             |
| SC-333                  | English Cottage                              | Not Eligible           | 65095              |
| SC-334                  | Ranch House                                  | Not Eligible           | 240598             |
| SC-335                  | Multiple Retail Commercial Block             | Listed                 | 240599             |
| SC-336                  | Multiple Retail Commercial Block             | Listed                 | 240600             |
| SC-337                  | Multiple Retail Commercial Block             | Listed                 | 240601             |
| SC-338                  | Multiple Retail Commercial Block             | Listed                 | 240602             |
| SC-339                  | Multiple Retail Commercial Block             | Listed                 | 240603             |
| SC-340                  | Multiple Retail Commercial Block             | Listed                 | 240604             |
| SC-341                  | Multiple Retail Commercial Block             | Listed                 | 240605             |
| SC-342                  | Multiple Retail Commercial Block             | Listed                 | 240932             |
| SC-343                  | Multiple Retail Commercial Block             | Listed<br>Listed       | 240606             |
| SC-344                  | Multiple Retail Commercial Block             |                        | 240933             |
| SC-345                  | Ranch House                                  | Not Eligible<br>Listed | 240431             |
| SC-346                  | Front Gable Bungalow<br>Front Gable Bungalow | Listed                 | 240354             |
| <b>SC-347</b><br>SC-348 | American Small House                         | Not Eligible           | <b>240355</b>      |
| SC-348<br>SC-349        | Front Gable Bungalow                         | Listed                 | 240356             |
| SC-349<br>SC-350        | Front Gable Bungalow<br>Front Gable Bungalow | Listed                 | 240357<br>240360   |
| SC-350<br>SC-351        | Front Gable Bungalow                         | Listed                 | 240300             |
| SC-351<br>SC-352        | Georgian Cottage                             | Listed                 | 2403/3<br>240374   |
| 50-392                  | ovorgian oottage                             | Listu                  | <del>-</del> 403/4 |