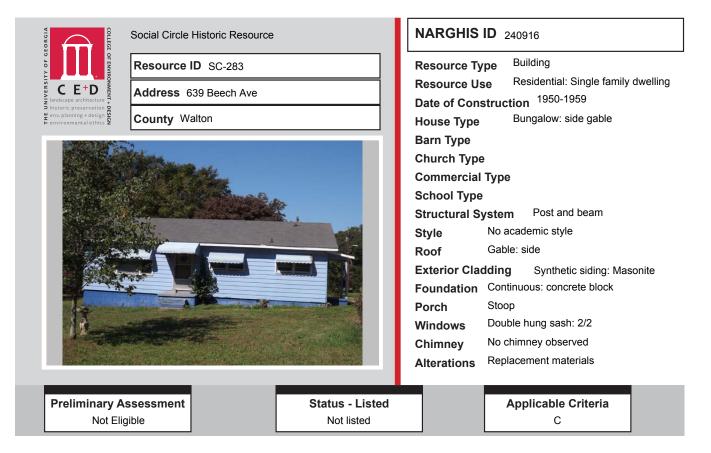

## ALL IDENTIFIED RESOURCES DATA

| Resource<br>ID | Description             | NRHP<br>Recommendation | GNARHGIS<br>ID |
|----------------|-------------------------|------------------------|----------------|
| SC-265         | Ranch House             | Not Eligible           | 240647         |
| SC-266         | Ranch House             | Not Eligible           | 240648         |
| SC-267         | Ranch House             | Potentially Eligible   | 240649         |
| SC-268         | Cemetery                | Eligible               | 240663         |
| SC-269         | Ranch House             | Not Eligible           | 240468         |
| SC-270         | American Small House    | Not Eligible           | 240469         |
| SC-271         | Ranch House             | Potentially Eligible   | 240915         |
| SC-272         | Ranch House             | Not Eligible           | 240470         |
| SC-273         | Ranch House             | Potentially Eligible   | 240471         |
| SC-274         | Ranch House             | Potentially Eligible   | 240472         |
| SC-275         | Ranch House             | Not Eligible           | 240473         |
| SC-276         | Ranch House             | Potentially Eligible   | 240474         |
| SC-277         | Ranch House             | Not Eligible           | 240475         |
| SC-278         | Side Gable Bungalow     | Listed                 | 240376         |
| SC-279         | Ranch House             | Not Eligible           | 240477         |
| SC-280         | Ranch House             | Not Eligible           | 240479         |
| SC-281         | Side Gable Bungalow     | Potentially Eligible   | 65098          |
| SC-282         | Gabled Ell Cottage      | Not Eligible           | 240481         |
| SC-283         | Side Gable Bungalow     | Not Eligible           | 240916         |
| SC-284         | Side Gable Bungalow     | Not Eligible           | 240917         |
| SC-285         | Ranch House             | Not Eligible           | 240919         |
| SC-286         | Front Gable Bungalow    | Not Eligible           | 240920         |
| SC-287         | Central Hallway Cottage | Not Eligible           | 240921         |
| SC-288         | Ranch House             | Not Eligible           | 240913         |
| SC-289         | Front Gable Bungalow    | Not Eligible           | 240914         |
| SC-290         | Single Pen              | Eligible               | 240918         |
| SC-291         | Ranch House             | Not Eligible           | 240922         |
| SC-292         | Single Pen              | Not Eligible           | 240923         |
| SC-293         | Single Pen              | Eligible               | 240924         |
| SC-294         | Single Pen              | Not Eligible           | 240925         |
| SC-295         | Ranch House             | Not Eligible           | 240926         |
| SC-296         | Ranch House             | Not Eligible           | 240927         |
| SC-297         | Ranch House             | Not Eligible           | 240928         |
| SC-298         | Ranch House             | Not Eligible           | 240929         |
| SC-299         | Ranch House             | Not Eligible           | 240930         |
| SC-300         | Queen Anne Cottage      | Listed                 | 65141          |
| SC-301         | Queen Anne House        | Listed                 | 240326         |
| SC-302         | Queen Anne Cottage      | Listed                 | 240327         |
| SC-303         | New South Cottage       | Listed                 | 240328         |
| SC-304         | Ranch House             | Not Eligible           | 240329         |
| SC-305         | Georgian House          | Listed                 | 240330         |
| SC-306         | Georgian House          | Listed                 | 240344         |
| SC-307         | Cross Gable Bungalow    | Listed                 | 240336         |
| SC-308         | Side Gable Bungalow     | Listed                 | 240338         |