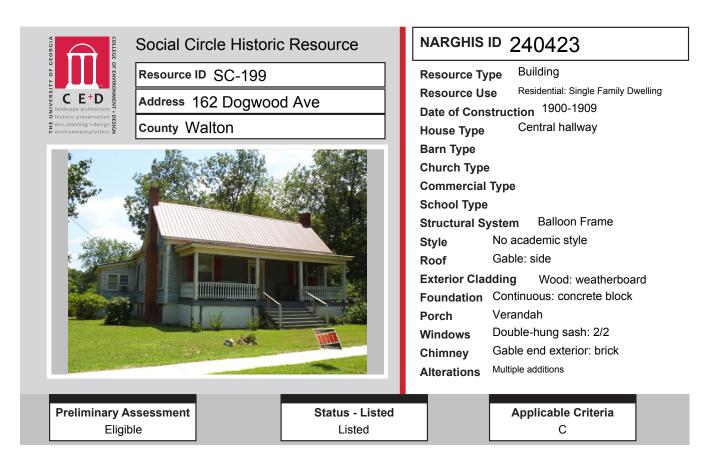

## ALL IDENTIFIED RESOURCES DATA

| Resource<br>ID | Description                        | NRHP<br>Recommendation      | GNARHGIS<br>ID |
|----------------|------------------------------------|-----------------------------|----------------|
| SC-177         | Queen Anne Cottage                 | Listed                      | 65135          |
| SC-178         | Saddlebag: Central Door            | Not Eligible                | 240268         |
| SC-179         | Central Hallway Cottage            | Potentially Eligible        | 65117          |
| SC-180         | Shotgun                            | Listed                      | 240379         |
| SC-181         | Single Retail Commercial Structure | Not Eligible                | 240381         |
| SC-182         | New South Cottage                  | Listed                      | 240383         |
| SC-183         | Great Walton Railroad Office       | Listed                      | 240386         |
| SC-184         | Single Retail Commercial Structure | Not Eligible                | 240387         |
| SC-185         | Queen Anne Cottage                 | Listed                      | 240390         |
| SC-186         | Georgian Cottage                   | Listed                      | 240391         |
| SC-187         | Gabled Ell Cottage                 | Not Eligible                | 240392         |
| SC-188         | Gabled Ell Cottage                 | Listed                      | 240394         |
| SC-189         | Cross Gable Bungalow               | <b>Potentially Eligible</b> | 240396         |
| SC-190         | Queen Anne Cottage                 | Potentially Eligible        | 240399         |
| SC-191         | Ranch House                        | Not Eligible                | 240912         |
| SC-192         | American Small House               | Potentially Eligible        | 240400         |
| SC-193         | Ranch House                        | Potentially Eligible        | 240417         |
| SC-194         | Side Gable Bungalow                | Not Eligible                | 240418         |
| SC-195         | Central Hallway Cottage            | Potentially Eligible        | 240419         |
| SC-196         | Georgian cottage                   | Listed                      | 240420         |
| SC-197         | Georgian Cottage                   | Listed                      | 240421         |
| SC-198         | Cross Gable Bungalow               | Listed                      | 240422         |
| SC-199         | Central Hallway Cottage            | Listed                      | 240423         |
| SC-200         | Queen Anne Cottage                 | Potentially Eligible        | 240502         |
| SC-201         | Front Gable Bungalow               | Not Eligible                | 240503         |
| SC-202         | New South Cottage                  | Not Eligible                | 64934          |
| SC-203         | Ranch House                        | Not Eligible                | 240504         |
| SC-204         | Ranch House                        | Not Eligible                | 240505         |
| SC-205         | Side Gable Bungalow                | Not Eligible                | 240518         |
| SC-206         | Ranch House                        | Not Eligible                | 240519         |
| SC-207         | Ranch House                        | Not Eligible                | 240521         |
| SC-208         | Ranch House                        | Not Eligible                | 240522         |
| SC-209         | Ranch House                        | Not Eligible                | 240523         |
| SC-210         | Ranch House                        | Not Eligible                | 240524         |
| SC-211         | Ranch House                        | Not Eligible                | 240525         |
| SC-212         | Ranch House                        | Not Eligible                | 240527         |
| SC-213         | Cemetery                           | Not Eligible                | 240536         |
| SC-214         | Front Gable Bungalow               | Not Eligible                | 240538         |
| SC-215         | Front Gable Bungalow               | Not Eligible                | 240540         |
| SC-216         | Front Gable Bungalow               | Not Eligible                | 240542         |
| SC-217         | Front Gable Bungalow               | Not Eligible                | 240545         |
| SC-218         | Front Gable Bungalow               | Not Eligible                | 240549         |
| SC-219         | Front Gable Bungalow               | Not Eligible                | 240564         |
| SC-220         | American Small House               | Not Eligible                | 240550         |
|                |                                    | 0                           | 1-00-          |