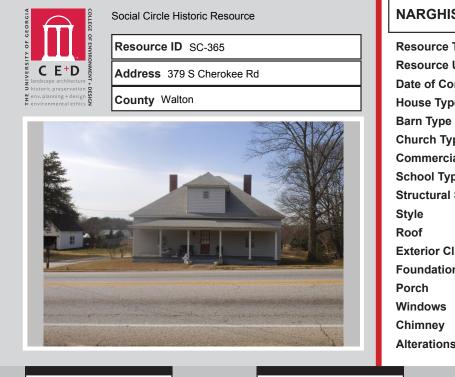

# DATA

| Resource<br>ID | Description                 | NRHP<br>Recommendation | GNARHGIS<br>ID |
|----------------|-----------------------------|------------------------|----------------|
| SC-353         | <b>Cross Gable Bungalow</b> | Listed                 | 241007         |
| SC-354         | Cross Gable Bungalow        | Potentially Eligible   | 240589         |
| SC-355         | Side Gable Bungalow         | Listed                 | 65128          |
| SC-356         | Side Gable Bungalow         | Listed                 | 242524         |
| SC-357         | Hipped Bungalow             | Listed                 | 65127          |
| SC-358         | School building: multi-wing | Not Eligible           | 242525         |
| SC-359         | Queen Anne Cottage          | Listed                 | 65144          |
| SC-360         | Queen Anne House            | Listed                 | 65125          |
| SC-361         | Queen Anne House            | Listed                 | 65124          |
| SC-362         | Side Hallway                | Listed                 | 65123          |
| SC-363         | Side Hallway                | Listed                 | 65122          |
| SC-364         | Queen Anne Cottage          | Listed                 | 242535         |
| SC-365         | Georgian Cottage            | Listed                 | 242536         |
| SC-366         | Side Gable Bungalow         | Listed                 | 242537         |
| SC-367         | Queen Anne Cottage          | Listed                 | 242538         |
| SC-368         | Saddlebag: 2 Door           | Listed                 | 242539         |
| SC-369         | Saddlebag: 2 Door           | Listed                 | 242540         |
| SC-370         | I-house                     | Listed                 | 242541         |