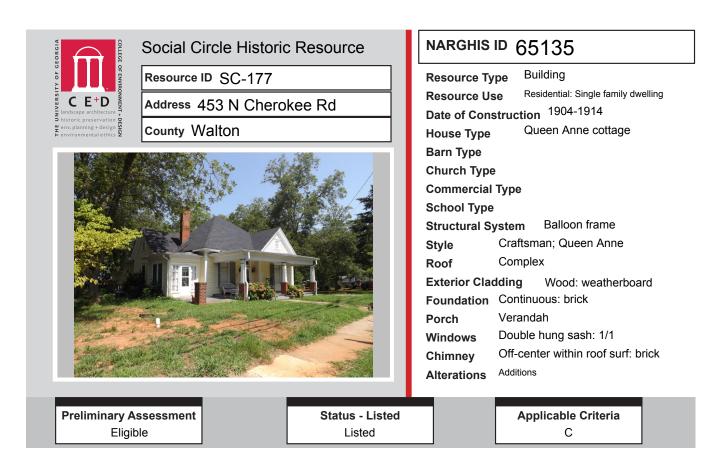

## ALL IDENTIFIED RESOURCES DATA

| Resource<br>ID | Description                        | NRHP<br>Recommendation      | GNARHGIS<br>ID |
|----------------|------------------------------------|-----------------------------|----------------|
| SC-177         | Queen Anne Cottage                 | Listed                      | 65135          |
| SC-178         | Saddlebag: Central Door            | Not Eligible                | 240268         |
| SC-179         | Central Hallway Cottage            | Potentially Eligible        | 65117          |
| SC-180         | Shotgun                            | Listed                      | 240379         |
| SC-181         | Single Retail Commercial Structure | Not Eligible                | 240381         |
| SC-182         | New South Cottage                  | Listed                      | 240383         |
| SC-183         | Great Walton Railroad Office       | Listed                      | 240386         |
| SC-184         | Single Retail Commercial Structure | Not Eligible                | 240387         |
| SC-185         | Queen Anne Cottage                 | Listed                      | 240390         |
| SC-186         | Georgian Cottage                   | Listed                      | 240391         |
| SC-187         | Gabled Ell Cottage                 | Not Eligible                | 240392         |
| SC-188         | Gabled Ell Cottage                 | Listed                      | 240394         |
| SC-189         | Cross Gable Bungalow               | <b>Potentially Eligible</b> | 240396         |
| SC-190         | Queen Anne Cottage                 | Potentially Eligible        | 240399         |
| SC-191         | Ranch House                        | Not Eligible                | 240912         |
| SC-192         | American Small House               | Potentially Eligible        | 240400         |
| SC-193         | Ranch House                        | Potentially Eligible        | 240417         |
| SC-194         | Side Gable Bungalow                | Not Eligible                | 240418         |
| SC-195         | Central Hallway Cottage            | Potentially Eligible        | 240419         |
| SC-196         | Georgian cottage                   | Listed                      | 240420         |
| SC-197         | Georgian Cottage                   | Listed                      | 240421         |
| SC-198         | Cross Gable Bungalow               | Listed                      | 240422         |
| SC-199         | Central Hallway Cottage            | Listed                      | 240423         |
| SC-200         | Queen Anne Cottage                 | Potentially Eligible        | 240502         |
| SC-201         | Front Gable Bungalow               | Not Eligible                | 240503         |
| SC-202         | New South Cottage                  | Not Eligible                | 64934          |
| SC-203         | Ranch House                        | Not Eligible                | 240504         |
| SC-204         | Ranch House                        | Not Eligible                | 240505         |
| SC-205         | Side Gable Bungalow                | Not Eligible                | 240518         |
| SC-206         | Ranch House                        | Not Eligible                | 240519         |
| SC-207         | Ranch House                        | Not Eligible                | 240521         |
| SC-208         | Ranch House                        | Not Eligible                | 240522         |
| SC-209         | Ranch House                        | Not Eligible                | 240523         |
| SC-210         | Ranch House                        | Not Eligible                | 240524         |
| SC-211         | Ranch House                        | Not Eligible                | 240525         |
| SC-212         | Ranch House                        | Not Eligible                | 240527         |
| SC-213         | Cemetery                           | Not Eligible                | 240536         |
| SC-214         | Front Gable Bungalow               | Not Eligible                | 240538         |
| SC-215         | Front Gable Bungalow               | Not Eligible                | 240540         |
| SC-216         | Front Gable Bungalow               | Not Eligible                | 240542         |
| SC-217         | Front Gable Bungalow               | Not Eligible                | 240545         |
| SC-218         | Front Gable Bungalow               | Not Eligible                | 240549         |
| SC-219         | Front Gable Bungalow               | Not Eligible                | 240564         |
| SC-220         | American Small House               | Not Eligible                | 240550         |
|                |                                    | 0                           | 1-00-          |