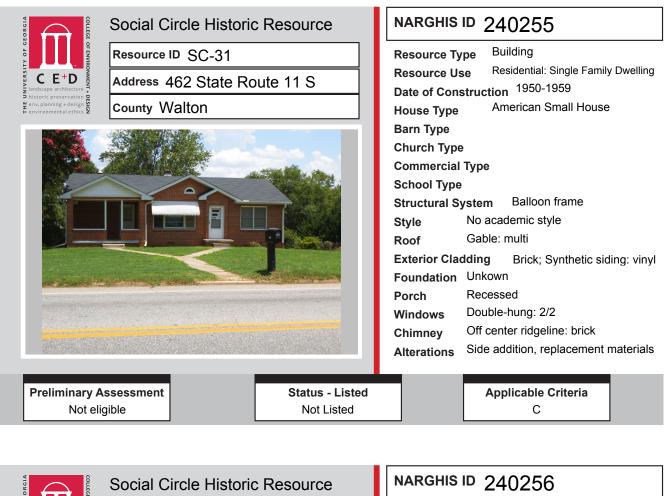

# ALL IDENTIFIED RESOURCES

| Resource<br>ID | Description              | NRHP<br>Recommendation | GNARHGIS<br>ID |
|----------------|--------------------------|------------------------|----------------|
| SC-45          | Saddlebag: 2 Door        | Listed                 | 240284         |
| SC-46          | Hipped Bungalow          | Listed                 | 240285         |
| SC-47          | Cemetery                 | Listed                 | 240286         |
| SC-48          | Ranch House              | Potentially Eligible   | 240287         |
| SC-49          | Ranch House              | Potentially Eligible   | 240288         |
| SC-50          | Central Hallway Cottage  | Listed                 | 240289         |
| SC-51          | Ranch House              | Not Eligible           | 240898         |
| SC-52          | Georgian House           | Not Eligible           | 64935          |
| SC-53          | Ranch House              | Not Eligible           | 240311         |
| SC-54          | Saddlebag: 2 Door        | Listed                 | 241005         |
| SC-55          | Hall-parlor              | Not Eligible           | 241002         |
| SC-56          | Saddlebag: 2 Door        | Not Eligible           | 65119          |
| SC-57          | Georgian Cottage         | Potentially Eligible   | 240316         |
| SC-58          | Pyramid Cottage          | Not Eligible           | 240318         |
| SC-59          | Other                    | Not Eligible           | 240358         |
| SC-60          | Ranch House              | Not Eligible           | 240904         |
| SC-61          | Cross Gable Bungalow     | Not Eligible           | 240359         |
| SC-62          | Ranch House              | Not Eligible           | 240361         |
| SC-63          | New South Cottage        | Not Eligible           | 240362         |
| SC-64          | Front Gable Bungalow     | Not Eligible           | 240363         |
| SC-65          | Side Gable Bungalow      | Not Eligible           | 240905         |
| SC-66          | Side Gable Bungalow      | Potentially Eligible   | 240906         |
| SC-67          | Ranch House              | Not Eligible           | 240907         |
| SC-68          | Ranch House              | Not Eligible           | 240448         |
| SC-69          | Ranch House              | Not Eligible           | 240449         |
| SC-70          | Ranch House              | Not Eligible           | 240450         |
| SC-71          | Connor Family Cemetery   | Potentially Eligible   | 240451         |
| SC-72          | Ranch House              | Potentially Eligible   | 240454         |
| SC-73          | Ranch House              | Not Eligible           | 240455         |
| SC-74          | Front Gable Bungalow     | Listed                 | 65144          |
| SC-75          | Mars Hill Baptist Church | Listed                 | 240616         |
| SC-76          | Gabled Ell Cottage       | Listed                 | 240617         |
| SC-77          | Georgian House           | Listed                 | 240656         |
| SC-78          | Georgian House           | Listed                 | 240662         |
| SC-79          | Georgian House           | Listed                 | 240665         |
| SC-80          | Queen Anne House         | Listed                 | 240668         |
| SC-81          | Queen Anne Cottage       | Listed                 | 240669         |
| SC-82          | Hall-parlor              | Listed                 | 240685         |
| SC-83          | English Cottage          | Listed                 | 240686         |
| SC-84          | English Cottage          | Listed                 | 240687         |
| SC-85          | Side Gable Bungalow      | Potentially Eligible   | 240270         |
| SC-86          | Side Gable Bungalow      | Not Eligible           | 240271         |
| SC-87          | New South Cottage        | Potentially Eligible   | 64924          |
| SC-88          | Duplex                   | Not Eligible           | 240272         |