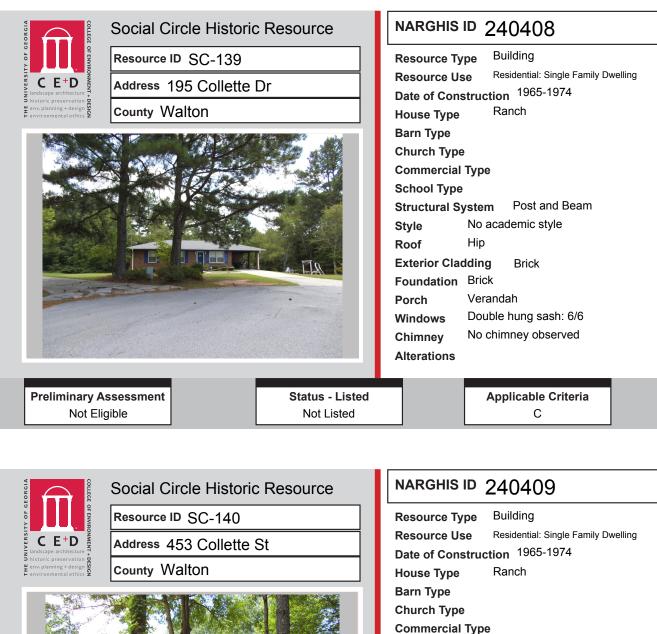

# ALL IDENTIFIED RESOURCES

| Resource<br>ID | Description                    | NRHP<br>Recommendation      | GNARHGIS<br>ID |
|----------------|--------------------------------|-----------------------------|----------------|
| SC-133         | Ranch House                    | Not Eligible                | 240402         |
| SC-134         | Ranch House                    | Not Eligible                | 240403         |
| SC-135         | Ranch House                    | Not Eligible                | 240404         |
| SC-136         | Ranch House                    | Not Eligible                | 240405         |
| SC-137         | Ranch House                    | Not Eligible                | 240406         |
| SC-138         | Ranch House                    | Not Eligible                | 240407         |
| SC-139         | Ranch House                    | Not Eligible                | 240408         |
| SC-140         | Ranch House                    | Not Eligible                | 204409         |
| SC-141         | Ranch House                    | Not Eligible                | 240410         |
| SC-142         | Ranch House                    | Not Eligible                | 240412         |
| SC-143         | Ranch House                    | Not Eligible                | 240413         |
| SC-144         | Georgian House                 | Listed                      | 64952          |
| SC-145         | Queen Anne Cottage             | <b>Potentially Eligible</b> | 240414         |
| SC-146         | Commercial: Motel              | Not Eligible                | 240415         |
| SC-147         | Social Circle United Methodist | Listed                      | 240416         |
| SC-148         | Gas Station                    | Not Eligible                | 240424         |
| SC-149         | Ranch House                    | Not Eligible                | 240425         |
| SC-150         | Ranch House                    | Not Eligible                | 240426         |
| SC-151         | Ranch House                    | Not Eligible                | 240427         |
| SC-152         | Ranch House                    | Not Eligible                | 240428         |
| SC-153         | Georgian House                 | Not Eligible                | 240429         |
| SC-154         | Georgian House                 | Not Eligible                | 240230         |
| SC-155         | Ranch House                    | Not Eligible                | 240438         |
| SC-156         | Ranch House                    | Not Eligible                | 240439         |
| SC-157         | Ranch House                    | Not Eligible                | 240440         |
| SC-158         | Ranch House                    | Not Eligible                | 240441         |
| SC-159         | English Cottage                | Listed                      | 240442         |
| SC-160         | Georgian House                 | Listed                      | 65153          |
| SC-161         | Queen Anne Cottage             | Listed                      | 65155          |
| SC-162         | Cross Gable Bungalow           | Not Eligible                | 240982         |
| SC-163         | Queen Anne Cottage             | Listed                      | 65161          |
| SC-164         | Gas Station                    | Not Eligible                | 240245         |
| SC-165         | Georgian House                 | Listed                      | 240246         |
| SC-166         | Georgian Cottage               | Listed                      | 240248         |
| SC-167         | Double Tower Church            | Listed                      | 240252         |
| SC-168         | Georgian Cottage               | Listed                      | 65131          |
| SC-169         | English Cottage                | Listed                      | 65132          |
| SC-170         | New South Cottage              | Listed                      | 65133          |
| SC-171         | Georgian House                 | Listed                      | 65134          |
| SC-172         | Georgian Cottage               | Potentially Eligible        | 240262         |
| SC-173         | Side Gable Bungalow            | Listed                      | 65139          |
| SC-174         | Georgian House                 | Listed                      | 65138          |
| SC-175         | Georgian House                 | Listed                      | 240265         |
| SC-176         | Gabled Ell Cottage             | Listed                      | 65136          |