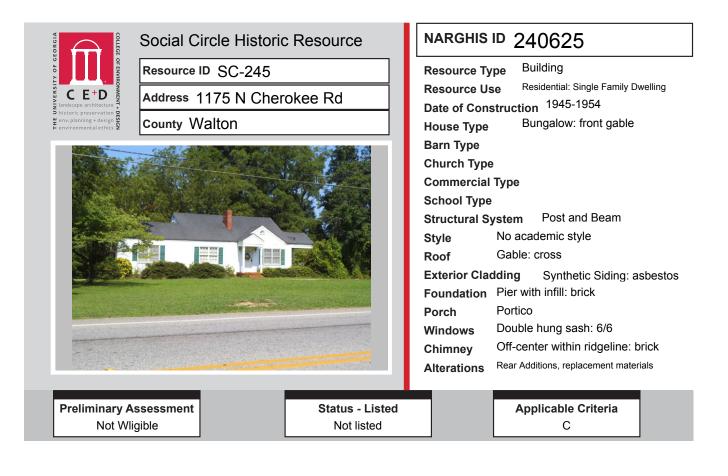

# ALL IDENTIFIED RESOURCES

| Resource<br>ID | Description                      | NRHP<br>Recommendation | GNARHGIS<br>ID |
|----------------|----------------------------------|------------------------|----------------|
| SC-221         | Ranch House                      | Not Eligible           | 240562         |
| SC-222         | Multiple Retail Commercial Block | Listed                 | 240567         |
| SC-223         | Multiple Retail Commercial Block | Listed                 | 65145          |
| SC-224         | Multiple Retail Commercial Block | Listed                 | 240584         |
| SC-225         | Multiple Retail Commercial Block | Listed                 | 240585         |
| SC-226         | Multiple Retail Commercial Block | Listed                 | 240586         |
| SC-227         | Multiple Retail Commercial Block | Listed                 | 240587         |
| SC-228         | Multiple Retail Commercial Block | Listed                 | 65148          |
| SC-229         | American Small House             | Not Eligible           | 240588         |
| SC-230         | Cross Gable Bungalow             | Listed                 | <b>2403</b> 77 |
| SC-231         | Side Gable Bungalow              | Not Eligible           | 240590         |
| SC-232         | double pen                       | Not Eligible           | 240591         |
| SC-233         | Cross Gable Bungalow             | Not Eligible           | 240607         |
| SC-234         | Ranch House                      | Not Eligible           | 240609         |
| SC-235         | Ranch House                      | Not Eligible           | 240610         |
| SC-236         | American Small House             | Not Eligible           | 240611         |
| SC-237         | Ranch House                      | Not Eligible           | 240612         |
| SC-238         | Cross Gable Bungalow             | Not Eligible           | 240618         |
| SC-239         | Gabled Ell Cottage               | Potentially Eligible   | 240619         |
| SC-240         | Side Gable Bungalow              | Not Eligible           | 240620         |
| SC-241         | Ranch House                      | Potentially Eligible   | 240621         |
| SC-242         | Georgian cottage                 | Not Eligible           | 240623         |
| SC-243         | Front Gable Bungalow             | Not Eligible           | 240622         |
| SC-244         | American Small House             | Not Eligible           | 240624         |
| SC-245         | American Small House             | Not Eligible           | 240625         |
| SC-246         | Cross Gable Bungalow             | Listed                 | 65159          |
| SC-247         | Ranch House                      | Not Eligible           | 240627         |
| SC-248         | Ranch House                      | Not Eligible           | 240628         |
| SC-249         | Queen Anne Cottage               | Listed                 | 65168          |
| SC-250         | Side Gable Bungalow              | Listed                 | 240608         |
| SC-251         | Gabled Ell Cottage               | Listed                 | 240613         |
| SC-252         | Gabled Ell Cottage               | Listed                 | 240614         |
| SC-253         | Ranch House                      | Not Eligible           | 240615         |
| SC-254         | Ranch House                      | Not Eligible           | 240629         |
| SC-255         | Ranch House                      | Not Eligible           | 240630         |
| SC-256         | Ranch House                      | Not Eligible           | 240631         |
| SC-257         | Ranch House                      | Potentially Eligible   | 240635         |
| SC-258         | Ranch House                      | Not Eligible           | 240637         |
| SC-259         | Ranch House                      | Not Eligible           | 240639         |
| SC-260         | Hipped Bungalow                  | Not Eligible           | 240641         |
| SC-261         | Gabled Ell Cottage               | Potentially Eligible   | 240642         |
| SC-262         | Ranch House                      | Not Eligible           | 240644         |
| SC-263         | Ranch House                      | Not Eligible           | 240645         |
| SC-264         | Ranch House                      | Not Eligible           | 240646         |