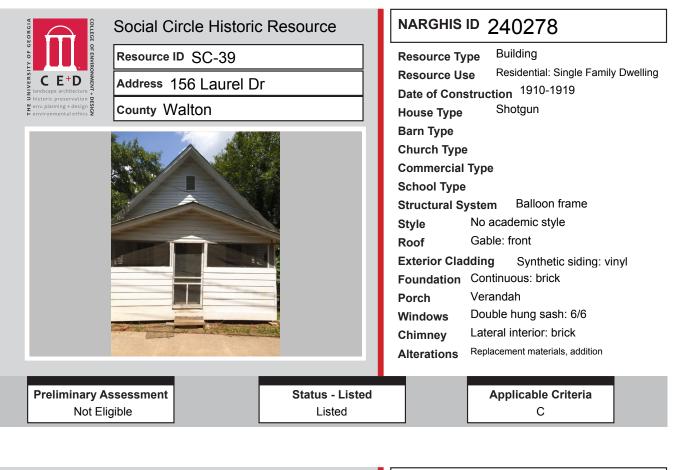

# ALL IDENTIFIED RESOURCES

| Resource<br>ID | Description              | NRHP<br>Recommendation | GNARHGIS<br>ID |
|----------------|--------------------------|------------------------|----------------|
| SC-45          | Saddlebag: 2 Door        | Listed                 | 240284         |
| SC-46          | Hipped Bungalow          | Listed                 | 240285         |
| SC-47          | Cemetery                 | Listed                 | 240286         |
| SC-48          | Ranch House              | Potentially Eligible   | 240287         |
| SC-49          | Ranch House              | Potentially Eligible   | 240288         |
| SC-50          | Central Hallway Cottage  | Listed                 | 240289         |
| SC-51          | Ranch House              | Not Eligible           | 240898         |
| SC-52          | Georgian House           | Not Eligible           | 64935          |
| SC-53          | Ranch House              | Not Eligible           | 240311         |
| SC-54          | Saddlebag: 2 Door        | Listed                 | 241005         |
| SC-55          | Hall-parlor              | Not Eligible           | 241002         |
| SC-56          | Saddlebag: 2 Door        | Not Eligible           | 65119          |
| SC-57          | Georgian Cottage         | Potentially Eligible   | 240316         |
| SC-58          | Pyramid Cottage          | Not Eligible           | 240318         |
| SC-59          | Other                    | Not Eligible           | 240358         |
| SC-60          | Ranch House              | Not Eligible           | 240904         |
| SC-61          | Cross Gable Bungalow     | Not Eligible           | 240359         |
| SC-62          | Ranch House              | Not Eligible           | 240361         |
| SC-63          | New South Cottage        | Not Eligible           | 240362         |
| SC-64          | Front Gable Bungalow     | Not Eligible           | 240363         |
| SC-65          | Side Gable Bungalow      | Not Eligible           | 240905         |
| SC-66          | Side Gable Bungalow      | Potentially Eligible   | 240906         |
| SC-67          | Ranch House              | Not Eligible           | 240907         |
| SC-68          | Ranch House              | Not Eligible           | 240448         |
| SC-69          | Ranch House              | Not Eligible           | 240449         |
| SC-70          | Ranch House              | Not Eligible           | 240450         |
| SC-71          | Connor Family Cemetery   | Potentially Eligible   | 240451         |
| SC-72          | Ranch House              | Potentially Eligible   | 240454         |
| SC-73          | Ranch House              | Not Eligible           | 240455         |
| SC-74          | Front Gable Bungalow     | Listed                 | 65144          |
| SC-75          | Mars Hill Baptist Church | Listed                 | 240616         |
| SC-76          | Gabled Ell Cottage       | Listed                 | 240617         |
| SC-77          | Georgian House           | Listed                 | 240656         |
| SC-78          | Georgian House           | Listed                 | 240662         |
| SC-79          | Georgian House           | Listed                 | 240665         |
| SC-80          | Queen Anne House         | Listed                 | 240668         |
| SC-81          | Queen Anne Cottage       | Listed                 | 240669         |
| SC-82          | Hall-parlor              | Listed                 | 240685         |
| SC-83          | English Cottage          | Listed                 | 240686         |
| SC-84          | English Cottage          | Listed                 | 240687         |
| SC-85          | Side Gable Bungalow      | Potentially Eligible   | 240270         |
| SC-86          | Side Gable Bungalow      | Not Eligible           | 240271         |
| SC-87          | New South Cottage        | Potentially Eligible   | 64924          |
| SC-88          | Duplex                   | Not Eligible           | 240272         |