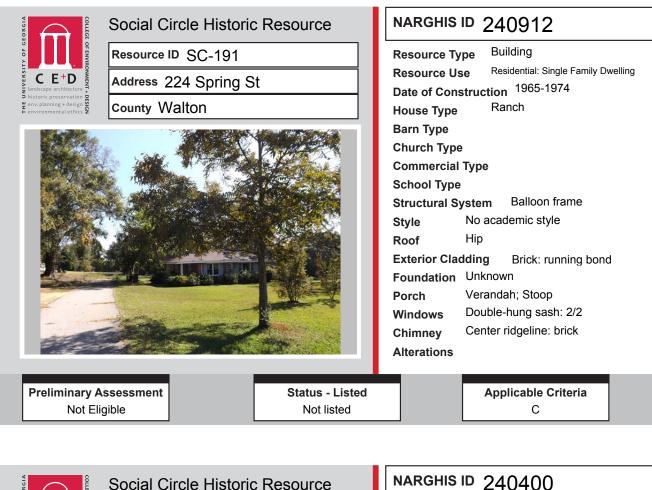

## ALL IDENTIFIED RESOURCES DATA

| Resource<br>ID | Description                        | NRHP<br>Recommendation      | GNARHGIS<br>ID |
|----------------|------------------------------------|-----------------------------|----------------|
| SC-177         | Queen Anne Cottage                 | Listed                      | 65135          |
| SC-178         | Saddlebag: Central Door            | Not Eligible                | 240268         |
| SC-179         | Central Hallway Cottage            | Potentially Eligible        | 65117          |
| SC-180         | Shotgun                            | Listed                      | 240379         |
| SC-181         | Single Retail Commercial Structure | Not Eligible                | 240381         |
| SC-182         | New South Cottage                  | Listed                      | 240383         |
| SC-183         | Great Walton Railroad Office       | Listed                      | 240386         |
| SC-184         | Single Retail Commercial Structure | Not Eligible                | 240387         |
| SC-185         | Queen Anne Cottage                 | Listed                      | 240390         |
| SC-186         | Georgian Cottage                   | Listed                      | 240391         |
| SC-187         | Gabled Ell Cottage                 | Not Eligible                | 240392         |
| SC-188         | Gabled Ell Cottage                 | Listed                      | 240394         |
| SC-189         | Cross Gable Bungalow               | <b>Potentially Eligible</b> | 240396         |
| SC-190         | Queen Anne Cottage                 | Potentially Eligible        | 240399         |
| SC-191         | Ranch House                        | Not Eligible                | 240912         |
| SC-192         | American Small House               | Potentially Eligible        | 240400         |
| SC-193         | Ranch House                        | Potentially Eligible        | 240417         |
| SC-194         | Side Gable Bungalow                | Not Eligible                | 240418         |
| SC-195         | Central Hallway Cottage            | Potentially Eligible        | 240419         |
| SC-196         | Georgian cottage                   | Listed                      | 240420         |
| SC-197         | Georgian Cottage                   | Listed                      | 240421         |
| SC-198         | Cross Gable Bungalow               | Listed                      | 240422         |
| SC-199         | Central Hallway Cottage            | Listed                      | 240423         |
| SC-200         | Queen Anne Cottage                 | Potentially Eligible        | 240502         |
| SC-201         | Front Gable Bungalow               | Not Eligible                | 240503         |
| SC-202         | New South Cottage                  | Not Eligible                | 64934          |
| SC-203         | Ranch House                        | Not Eligible                | 240504         |
| SC-204         | Ranch House                        | Not Eligible                | 240505         |
| SC-205         | Side Gable Bungalow                | Not Eligible                | 240518         |
| SC-206         | Ranch House                        | Not Eligible                | 240519         |
| SC-207         | Ranch House                        | Not Eligible                | 240521         |
| SC-208         | Ranch House                        | Not Eligible                | 240522         |
| SC-209         | Ranch House                        | Not Eligible                | 240523         |
| SC-210         | Ranch House                        | Not Eligible                | 240524         |
| SC-211         | Ranch House                        | Not Eligible                | 240525         |
| SC-212         | Ranch House                        | Not Eligible                | 240527         |
| SC-213         | Cemetery                           | Not Eligible                | 240536         |
| SC-214         | Front Gable Bungalow               | Not Eligible                | 240538         |
| SC-215         | Front Gable Bungalow               | Not Eligible                | 240540         |
| SC-216         | Front Gable Bungalow               | Not Eligible                | 240542         |
| SC-217         | Front Gable Bungalow               | Not Eligible                | 240545         |
| SC-218         | Front Gable Bungalow               | Not Eligible                | 240549         |
| SC-219         | Front Gable Bungalow               | Not Eligible                | 240564         |
| SC-220         | American Small House               | Not Eligible                | 240550         |
|                |                                    | 0                           | 1-00-          |