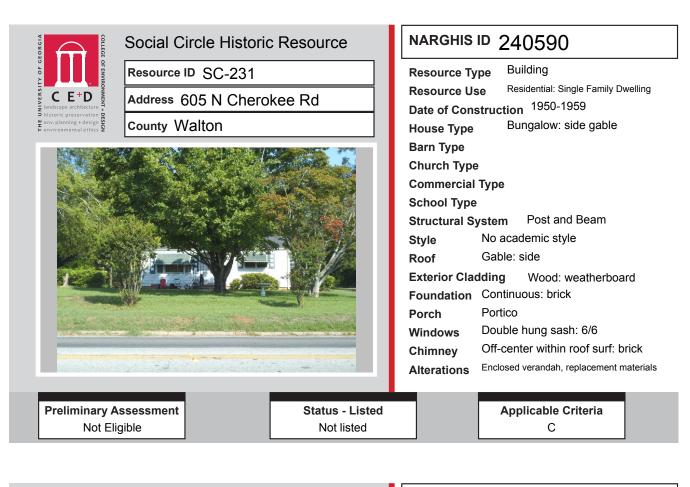

# ALL IDENTIFIED RESOURCES

| Resource<br>ID | Description                      | NRHP<br>Recommendation | GNARHGIS<br>ID |
|----------------|----------------------------------|------------------------|----------------|
| SC-221         | Ranch House                      | Not Eligible           | 240562         |
| SC-222         | Multiple Retail Commercial Block | Listed                 | 240567         |
| SC-223         | Multiple Retail Commercial Block | Listed                 | 65145          |
| SC-224         | Multiple Retail Commercial Block | Listed                 | 240584         |
| SC-225         | Multiple Retail Commercial Block | Listed                 | 240585         |
| SC-226         | Multiple Retail Commercial Block | Listed                 | 240586         |
| SC-227         | Multiple Retail Commercial Block | Listed                 | 240587         |
| SC-228         | Multiple Retail Commercial Block | Listed                 | 65148          |
| SC-229         | American Small House             | Not Eligible           | 240588         |
| SC-230         | Cross Gable Bungalow             | Listed                 | <b>2403</b> 77 |
| SC-231         | Side Gable Bungalow              | Not Eligible           | 240590         |
| SC-232         | double pen                       | Not Eligible           | 240591         |
| SC-233         | Cross Gable Bungalow             | Not Eligible           | 240607         |
| SC-234         | Ranch House                      | Not Eligible           | 240609         |
| SC-235         | Ranch House                      | Not Eligible           | 240610         |
| SC-236         | American Small House             | Not Eligible           | 240611         |
| SC-237         | Ranch House                      | Not Eligible           | 240612         |
| SC-238         | Cross Gable Bungalow             | Not Eligible           | 240618         |
| SC-239         | Gabled Ell Cottage               | Potentially Eligible   | 240619         |
| SC-240         | Side Gable Bungalow              | Not Eligible           | 240620         |
| SC-241         | Ranch House                      | Potentially Eligible   | 240621         |
| SC-242         | Georgian cottage                 | Not Eligible           | 240623         |
| SC-243         | Front Gable Bungalow             | Not Eligible           | 240622         |
| SC-244         | American Small House             | Not Eligible           | 240624         |
| SC-245         | American Small House             | Not Eligible           | 240625         |
| SC-246         | Cross Gable Bungalow             | Listed                 | 65159          |
| SC-247         | Ranch House                      | Not Eligible           | 240627         |
| SC-248         | Ranch House                      | Not Eligible           | 240628         |
| SC-249         | Queen Anne Cottage               | Listed                 | 65168          |
| SC-250         | Side Gable Bungalow              | Listed                 | 240608         |
| SC-251         | Gabled Ell Cottage               | Listed                 | 240613         |
| SC-252         | Gabled Ell Cottage               | Listed                 | 240614         |
| SC-253         | Ranch House                      | Not Eligible           | 240615         |
| SC-254         | Ranch House                      | Not Eligible           | 240629         |
| SC-255         | Ranch House                      | Not Eligible           | 240630         |
| SC-256         | Ranch House                      | Not Eligible           | 240631         |
| SC-257         | Ranch House                      | Potentially Eligible   | 240635         |
| SC-258         | Ranch House                      | Not Eligible           | 240637         |
| SC-259         | Ranch House                      | Not Eligible           | 240639         |
| SC-260         | Hipped Bungalow                  | Not Eligible           | 240641         |
| SC-261         | Gabled Ell Cottage               | Potentially Eligible   | 240642         |
| SC-262         | Ranch House                      | Not Eligible           | 240644         |
| SC-263         | Ranch House                      | Not Eligible           | 240645         |
| SC-264         | Ranch House                      | Not Eligible           | 240646         |