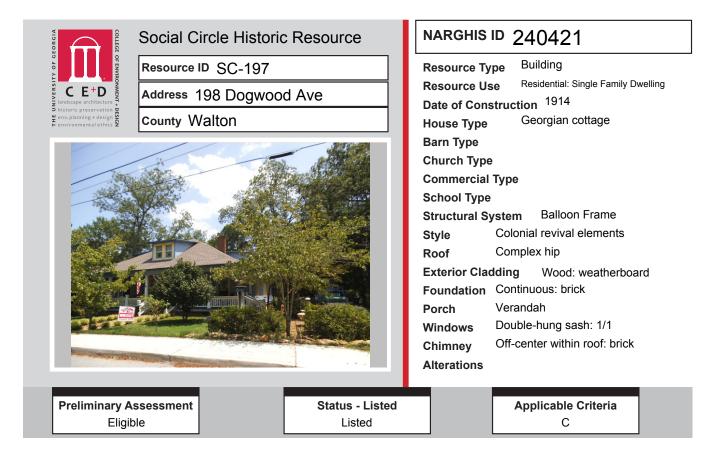

# ALL IDENTIFIED RESOURCES

| Resource<br>ID | Description                        | NRHP<br>Recommendation | GNARHGIS<br>ID |
|----------------|------------------------------------|------------------------|----------------|
| SC-1           | Willow Spring Church Road Cemetery | Eligible               | 240247         |
| SC-2           | Saddlebag: 2 Door                  | Listed                 | 240250         |
| SC-3           | Saddlebag: 2 Door                  | Listed                 | 240254         |
| SC-4           | Double Shotgun                     | Listed                 | 240257         |
| SC-5           | Double Shotgun                     | Listed                 | 240258         |
| SC-6           | Double Pen                         | Listed                 | 240263         |
| SC-7           | Hipped Bungalow                    | Listed                 | 240264         |
| SC-8           | Saddlebag: 2 Door                  | Listed                 | 240266         |
| SC-9           | Saddlebag: 2 Door                  | Listed                 | 240267         |
| SC-10          | Saddlebag: 2 Door                  | Listed                 | 240269         |
| SC-11          | Saddlebag: 2 Door                  | Listed                 | 240273         |
| SC-12          | Saddlebag: 2 Door                  | Listed                 | 240276         |
| SC-13          | Central Hallway Cottage            | Listed                 | 240277         |
| SC-14          | Saddlebag: 2 Door                  | Listed                 | 240301         |
| SC-15          | Saddlebag: 2 Door                  | Listed                 | 240302         |
| SC-16          | Saddlebag: 2 Door                  | Listed                 | 240303         |
| SC-17          | Saddlebag: 2 Door                  | Listed                 | 240304         |
| SC-18          | Saddlebag: 2 Door                  | Listed                 | 240305         |
| SC-19          | Saddlebag: 2 Door                  | Listed                 | 240306         |
| SC-20          | Saddlebag: 2 Door                  | Listed                 | 240308         |
| SC-21          | Saddlebag: 2 Door                  | Listed                 | 240309         |
| SC-22          | Saddlebag: 2 Door                  | Listed                 | 240310         |
| SC-23          | Saddlebag: 2 Door                  | Listed                 | 240312         |
| SC-24          | Double Pen                         | Listed                 | 240313         |
| SC-25          | Hall-parlor                        | Listed                 | 240314         |
| SC-26          | Gabled Ell Cottage                 | Listed                 | 240315         |
| SC-27          | Saddlebag: 2 Door                  | Listed                 | 240317         |
| SC-28          | Cross Gable Bungalow               | Not Eligible           | 240249         |
| SC-29          | New South Cottage                  | Not Eligible           | 240251         |
| SC-30          | Ranch House                        | Not Eligible           | 240253         |
| SC-31          | American Small House               | Not Eligible           | 240255         |
| SC-32          | Ranch House                        | Not Eligible           | 240256         |
| SC-33          | Queen Anne Cottage                 | Not Eligible           | 240259         |
| SC-34          | Georgian Cottage                   | Not Eligible           | 240260         |
| SC-35          | Georgian Cottage                   | Not Eligible           | 240261         |
| SC-36          | Georgian Cottage                   | Not Eligible           | 240290         |
| SC-37          | Gabled Ell Cottage                 | Listed                 | 240291         |
| SC-38          | Gabled Ell Cottage                 | Listed                 | 240292         |
| SC-39          | Shotgun                            | Listed                 | 240278         |
| SC-40          | Hall-parlor                        | Listed                 | 240279         |
| SC-41          | Saddlebag: 2 Door                  | Listed                 | 240280         |
| SC-42          | Saddlebag: 2 Door                  | Listed                 | 240281         |
| SC-43          | Saddlebag: unknown                 | Listed                 | 240282         |
| SC-44          | Hall-parlor                        | Listed                 | 240283         |

## ALL IDENTIFIED RESOURCES DATA

| Resource<br>ID | Description                        | NRHP<br>Recommendation      | GNARHGIS<br>ID |
|----------------|------------------------------------|-----------------------------|----------------|
| SC-177         | Queen Anne Cottage                 | Listed                      | 65135          |
| SC-178         | Saddlebag: Central Door            | Not Eligible                | 240268         |
| SC-179         | Central Hallway Cottage            | Potentially Eligible        | 65117          |
| SC-180         | Shotgun                            | Listed                      | 240379         |
| SC-181         | Single Retail Commercial Structure | Not Eligible                | 240381         |
| SC-182         | New South Cottage                  | Listed                      | 240383         |
| SC-183         | Great Walton Railroad Office       | Listed                      | 240386         |
| SC-184         | Single Retail Commercial Structure | Not Eligible                | 240387         |
| SC-185         | Queen Anne Cottage                 | Listed                      | 240390         |
| SC-186         | Georgian Cottage                   | Listed                      | 240391         |
| SC-187         | Gabled Ell Cottage                 | Not Eligible                | 240392         |
| SC-188         | Gabled Ell Cottage                 | Listed                      | 240394         |
| SC-189         | Cross Gable Bungalow               | <b>Potentially Eligible</b> | 240396         |
| SC-190         | Queen Anne Cottage                 | Potentially Eligible        | 240399         |
| SC-191         | Ranch House                        | Not Eligible                | 240912         |
| SC-192         | American Small House               | Potentially Eligible        | 240400         |
| SC-193         | Ranch House                        | Potentially Eligible        | 240417         |
| SC-194         | Side Gable Bungalow                | Not Eligible                | 240418         |
| SC-195         | Central Hallway Cottage            | Potentially Eligible        | 240419         |
| SC-196         | Georgian cottage                   | Listed                      | 240420         |
| SC-197         | Georgian Cottage                   | Listed                      | 240421         |
| SC-198         | Cross Gable Bungalow               | Listed                      | 240422         |
| SC-199         | Central Hallway Cottage            | Listed                      | 240423         |
| SC-200         | Queen Anne Cottage                 | Potentially Eligible        | 240502         |
| SC-201         | Front Gable Bungalow               | Not Eligible                | 240503         |
| SC-202         | New South Cottage                  | Not Eligible                | 64934          |
| SC-203         | Ranch House                        | Not Eligible                | 240504         |
| SC-204         | Ranch House                        | Not Eligible                | 240505         |
| SC-205         | Side Gable Bungalow                | Not Eligible                | 240518         |
| SC-206         | Ranch House                        | Not Eligible                | 240519         |
| SC-207         | Ranch House                        | Not Eligible                | 240521         |
| SC-208         | Ranch House                        | Not Eligible                | 240522         |
| SC-209         | Ranch House                        | Not Eligible                | 240523         |
| SC-210         | Ranch House                        | Not Eligible                | 240524         |
| SC-211         | Ranch House                        | Not Eligible                | 240525         |
| SC-212         | Ranch House                        | Not Eligible                | 240527         |
| SC-213         | Cemetery                           | Not Eligible                | 240536         |
| SC-214         | Front Gable Bungalow               | Not Eligible                | 240538         |
| SC-215         | Front Gable Bungalow               | Not Eligible                | 240540         |
| SC-216         | Front Gable Bungalow               | Not Eligible                | 240542         |
| SC-217         | Front Gable Bungalow               | Not Eligible                | 240545         |
| SC-218         | Front Gable Bungalow               | Not Eligible                | 240549         |
| SC-219         | Front Gable Bungalow               | Not Eligible                | 240564         |
| SC-220         | American Small House               | Not Eligible                | 240550         |
|                |                                    | 0                           | 1-00-          |