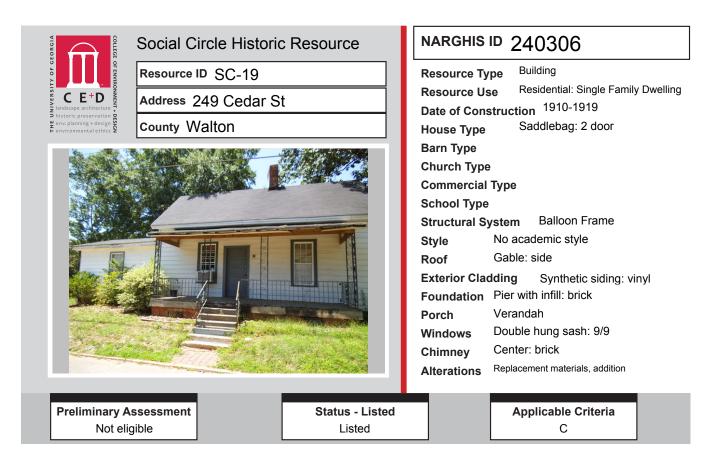

# ALL IDENTIFIED RESOURCES

| Resource<br>ID | Description                        | NRHP<br>Recommendation | GNARHGIS<br>ID |
|----------------|------------------------------------|------------------------|----------------|
| SC-1           | Willow Spring Church Road Cemetery | Eligible               | 240247         |
| SC-2           | Saddlebag: 2 Door                  | Listed                 | 240250         |
| SC-3           | Saddlebag: 2 Door                  | Listed                 | 240254         |
| SC-4           | Double Shotgun                     | Listed                 | 240257         |
| SC-5           | Double Shotgun                     | Listed                 | 240258         |
| SC-6           | Double Pen                         | Listed                 | 240263         |
| SC-7           | Hipped Bungalow                    | Listed                 | 240264         |
| SC-8           | Saddlebag: 2 Door                  | Listed                 | 240266         |
| SC-9           | Saddlebag: 2 Door                  | Listed                 | 240267         |
| SC-10          | Saddlebag: 2 Door                  | Listed                 | 240269         |
| SC-11          | Saddlebag: 2 Door                  | Listed                 | 240273         |
| SC-12          | Saddlebag: 2 Door                  | Listed                 | 240276         |
| SC-13          | Central Hallway Cottage            | Listed                 | 240277         |
| SC-14          | Saddlebag: 2 Door                  | Listed                 | 240301         |
| SC-15          | Saddlebag: 2 Door                  | Listed                 | 240302         |
| SC-16          | Saddlebag: 2 Door                  | Listed                 | 240303         |
| SC-17          | Saddlebag: 2 Door                  | Listed                 | 240304         |
| SC-18          | Saddlebag: 2 Door                  | Listed                 | 240305         |
| SC-19          | Saddlebag: 2 Door                  | Listed                 | 240306         |
| SC-20          | Saddlebag: 2 Door                  | Listed                 | 240308         |
| SC-21          | Saddlebag: 2 Door                  | Listed                 | 240309         |
| SC-22          | Saddlebag: 2 Door                  | Listed                 | 240310         |
| SC-23          | Saddlebag: 2 Door                  | Listed                 | 240312         |
| SC-24          | Double Pen                         | Listed                 | 240313         |
| SC-25          | Hall-parlor                        | Listed                 | 240314         |
| SC-26          | Gabled Ell Cottage                 | Listed                 | 240315         |
| SC-27          | Saddlebag: 2 Door                  | Listed                 | 240317         |
| SC-28          | Cross Gable Bungalow               | Not Eligible           | 240249         |
| SC-29          | New South Cottage                  | Not Eligible           | 240251         |
| SC-30          | Ranch House                        | Not Eligible           | 240253         |
| SC-31          | American Small House               | Not Eligible           | 240255         |
| SC-32          | Ranch House                        | Not Eligible           | 240256         |
| SC-33          | Queen Anne Cottage                 | Not Eligible           | 240259         |
| SC-34          | Georgian Cottage                   | Not Eligible           | 240260         |
| SC-35          | Georgian Cottage                   | Not Eligible           | 240261         |
| SC-36          | Georgian Cottage                   | Not Eligible           | 240290         |
| SC-37          | Gabled Ell Cottage                 | Listed                 | 240291         |
| SC-38          | Gabled Ell Cottage                 | Listed                 | 240292         |
| SC-39          | Shotgun                            | Listed                 | 240278         |
| SC-40          | Hall-parlor                        | Listed                 | 240279         |
| SC-41          | Saddlebag: 2 Door                  | Listed                 | 240280         |
| SC-42          | Saddlebag: 2 Door                  | Listed                 | 240281         |
| SC-43          | Saddlebag: unknown                 | Listed                 | 240282         |
| SC-44          | Hall-parlor                        | Listed                 | 240283         |