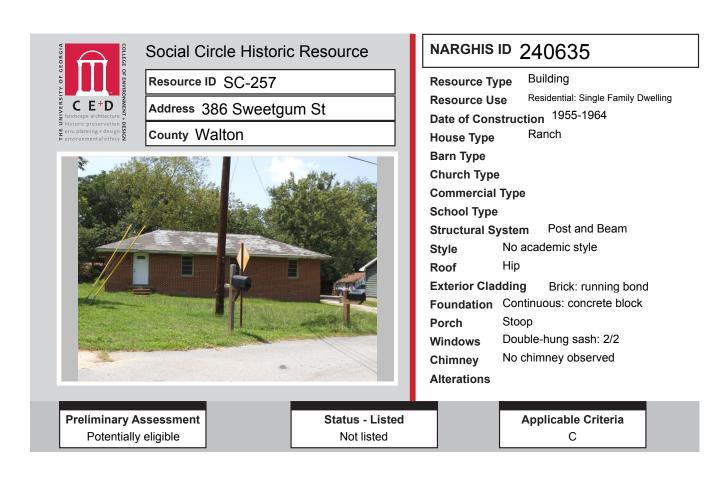

# ALL IDENTIFIED RESOURCES

| Resource<br>ID | Description                      | NRHP<br>Recommendation | GNARHGIS<br>ID |
|----------------|----------------------------------|------------------------|----------------|
| SC-221         | Ranch House                      | Not Eligible           | 240562         |
| SC-222         | Multiple Retail Commercial Block | Listed                 | 240567         |
| SC-223         | Multiple Retail Commercial Block | Listed                 | 65145          |
| SC-224         | Multiple Retail Commercial Block | Listed                 | 240584         |
| SC-225         | Multiple Retail Commercial Block | Listed                 | 240585         |
| SC-226         | Multiple Retail Commercial Block | Listed                 | 240586         |
| SC-227         | Multiple Retail Commercial Block | Listed                 | 240587         |
| SC-228         | Multiple Retail Commercial Block | Listed                 | 65148          |
| SC-229         | American Small House             | Not Eligible           | 240588         |
| SC-230         | Cross Gable Bungalow             | Listed                 | <b>2403</b> 77 |
| SC-231         | Side Gable Bungalow              | Not Eligible           | 240590         |
| SC-232         | double pen                       | Not Eligible           | 240591         |
| SC-233         | Cross Gable Bungalow             | Not Eligible           | 240607         |
| SC-234         | Ranch House                      | Not Eligible           | 240609         |
| SC-235         | Ranch House                      | Not Eligible           | 240610         |
| SC-236         | American Small House             | Not Eligible           | 240611         |
| SC-237         | Ranch House                      | Not Eligible           | 240612         |
| SC-238         | Cross Gable Bungalow             | Not Eligible           | 240618         |
| SC-239         | Gabled Ell Cottage               | Potentially Eligible   | 240619         |
| SC-240         | Side Gable Bungalow              | Not Eligible           | 240620         |
| SC-241         | Ranch House                      | Potentially Eligible   | 240621         |
| SC-242         | Georgian cottage                 | Not Eligible           | 240623         |
| SC-243         | Front Gable Bungalow             | Not Eligible           | 240622         |
| SC-244         | American Small House             | Not Eligible           | 240624         |
| SC-245         | American Small House             | Not Eligible           | 240625         |
| SC-246         | Cross Gable Bungalow             | Listed                 | 65159          |
| SC-247         | Ranch House                      | Not Eligible           | 240627         |
| SC-248         | Ranch House                      | Not Eligible           | 240628         |
| SC-249         | Queen Anne Cottage               | Listed                 | 65168          |
| SC-250         | Side Gable Bungalow              | Listed                 | 240608         |
| SC-251         | Gabled Ell Cottage               | Listed                 | 240613         |
| SC-252         | Gabled Ell Cottage               | Listed                 | 240614         |
| SC-253         | Ranch House                      | Not Eligible           | 240615         |
| SC-254         | Ranch House                      | Not Eligible           | 240629         |
| SC-255         | Ranch House                      | Not Eligible           | 240630         |
| SC-256         | Ranch House                      | Not Eligible           | 240631         |
| SC-257         | Ranch House                      | Potentially Eligible   | 240635         |
| SC-258         | Ranch House                      | Not Eligible           | 240637         |
| SC-259         | Ranch House                      | Not Eligible           | 240639         |
| SC-260         | Hipped Bungalow                  | Not Eligible           | 240641         |
| SC-261         | Gabled Ell Cottage               | Potentially Eligible   | 240642         |
| SC-262         | Ranch House                      | Not Eligible           | 240644         |
| SC-263         | Ranch House                      | Not Eligible           | 240645         |
| SC-264         | Ranch House                      | Not Eligible           | 240646         |