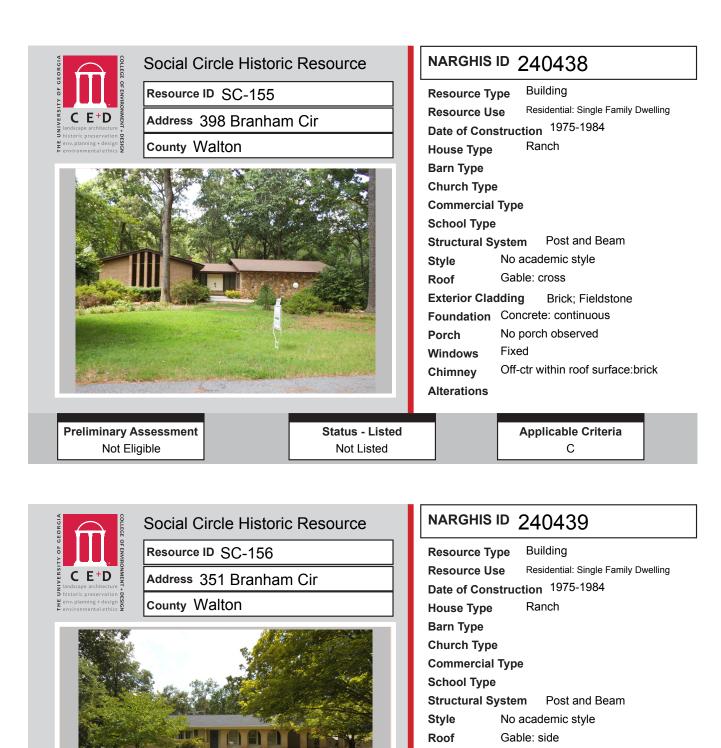

# ALL IDENTIFIED RESOURCES

| Resource<br>ID | Description                    | NRHP<br>Recommendation      | GNARHGIS<br>ID |
|----------------|--------------------------------|-----------------------------|----------------|
| SC-133         | Ranch House                    | Not Eligible                | 240402         |
| SC-134         | Ranch House                    | Not Eligible                | 240403         |
| SC-135         | Ranch House                    | Not Eligible                | 240404         |
| SC-136         | Ranch House                    | Not Eligible                | 240405         |
| SC-137         | Ranch House                    | Not Eligible                | 240406         |
| SC-138         | Ranch House                    | Not Eligible                | 240407         |
| SC-139         | Ranch House                    | Not Eligible                | 240408         |
| SC-140         | Ranch House                    | Not Eligible                | 204409         |
| SC-141         | Ranch House                    | Not Eligible                | 240410         |
| SC-142         | Ranch House                    | Not Eligible                | 240412         |
| SC-143         | Ranch House                    | Not Eligible                | 240413         |
| SC-144         | Georgian House                 | Listed                      | 64952          |
| SC-145         | Queen Anne Cottage             | <b>Potentially Eligible</b> | 240414         |
| SC-146         | Commercial: Motel              | Not Eligible                | 240415         |
| SC-147         | Social Circle United Methodist | Listed                      | 240416         |
| SC-148         | Gas Station                    | Not Eligible                | 240424         |
| SC-149         | Ranch House                    | Not Eligible                | 240425         |
| SC-150         | Ranch House                    | Not Eligible                | 240426         |
| SC-151         | Ranch House                    | Not Eligible                | 240427         |
| SC-152         | Ranch House                    | Not Eligible                | 240428         |
| SC-153         | Georgian House                 | Not Eligible                | 240429         |
| SC-154         | Georgian House                 | Not Eligible                | 240230         |
| SC-155         | Ranch House                    | Not Eligible                | 240438         |
| SC-156         | Ranch House                    | Not Eligible                | 240439         |
| SC-157         | Ranch House                    | Not Eligible                | 240440         |
| SC-158         | Ranch House                    | Not Eligible                | 240441         |
| SC-159         | English Cottage                | Listed                      | 240442         |
| SC-160         | Georgian House                 | Listed                      | 65153          |
| SC-161         | Queen Anne Cottage             | Listed                      | 65155          |
| SC-162         | Cross Gable Bungalow           | Not Eligible                | 240982         |
| SC-163         | Queen Anne Cottage             | Listed                      | 65161          |
| SC-164         | Gas Station                    | Not Eligible                | 240245         |
| SC-165         | Georgian House                 | Listed                      | 240246         |
| SC-166         | Georgian Cottage               | Listed                      | 240248         |
| SC-167         | Double Tower Church            | Listed                      | 240252         |
| SC-168         | Georgian Cottage               | Listed                      | 65131          |
| SC-169         | English Cottage                | Listed                      | 65132          |
| SC-170         | New South Cottage              | Listed                      | 65133          |
| SC-171         | Georgian House                 | Listed                      | 65134          |
| SC-172         | Georgian Cottage               | Potentially Eligible        | 240262         |
| SC-173         | Side Gable Bungalow            | Listed                      | 65139          |
| SC-174         | Georgian House                 | Listed                      | 65138          |
| SC-175         | Georgian House                 | Listed                      | 240265         |
| SC-176         | Gabled Ell Cottage             | Listed                      | 65136          |