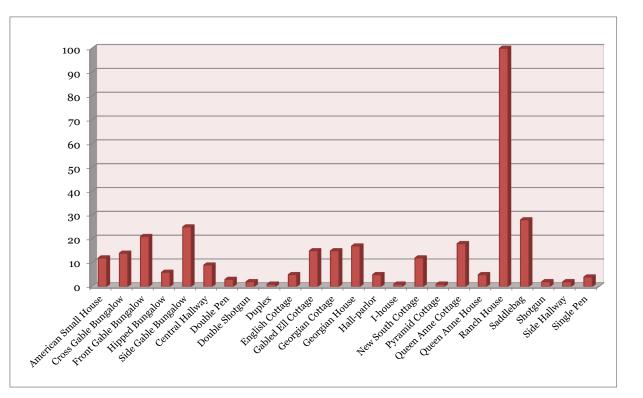

A total of 370 resources were documented that meet and maintain a minimum level of age<sup>1</sup>, integrity, and significance. The construction date of all identified resources range from the mid-1840s to the mid-1980s; the period with the most extant resources is from 1955-1974 with 53 (14%), followed by 1900-1914 with 43 (12%). The variance in building type and architectural styles exhibited throughout Social Circle is typical for 19th century towns located along railroads. The majority of identified resources are single family dwellings (83%), with the most common types being the Ranch House (31%) and the Saddlebag (8.7%). The majority of all resources (65.6%) did not exhibit any type of high style architecture, and are considered to be of no academic style.<sup>2</sup>

### RESOURCES: RESIDENTIAL BUILDING TYPES

| Residential House Type | Count | <b>Residential House Type</b> | Count |
|------------------------|-------|-------------------------------|-------|
| American Small House   | 12    | Georgian House                | 17    |
| Cross Gable Bungalow   | 14    | Hall-parlor                   | 5     |
| Front Gable Bungalow   | 21    | I-house                       | 1     |
| Hipped Bungalow        | 6     | New South Cottage             | 12    |
| Side Gable Bungalow    | 25    | Pyramid Cottage               | 1     |
| Central Hallway        | 9     | Queen Anne Cottage            | 18    |
| Double Pen             | 3     | Queen Anne House              | 5     |
| Double Shotgun         | 2     | Ranch House                   | 100   |
| Duplex                 | 1     | Saddlebag                     | 28    |
| English Cottage        | 5     | Shotgun                       | 2     |
| Gabled Ell Cottage     | 15    | Side Hallway                  | 2     |
| Georgian Cottage       | 15    | Single Pen                    | 4     |
|                        |       | Total                         | 323   |

Table 6. Field Survey Results, All Identified Resources, Residential Building Types