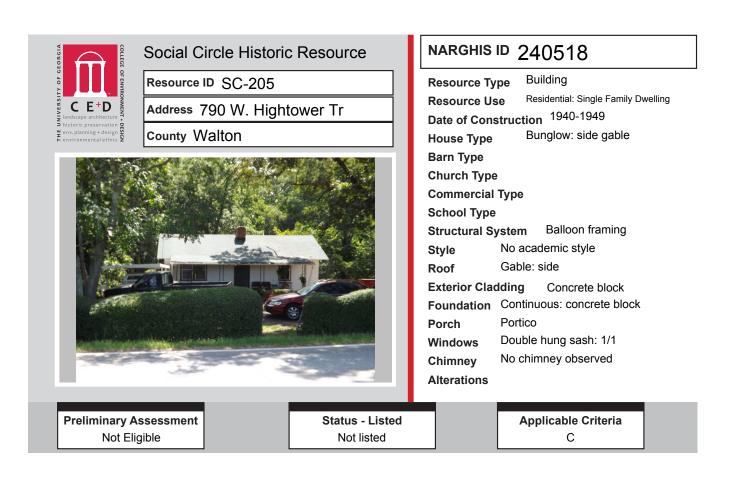

## ALL IDENTIFIED RESOURCES DATA

| Resource<br>ID | Description                        | NRHP<br>Recommendation      | GNARHGIS<br>ID |
|----------------|------------------------------------|-----------------------------|----------------|
| SC-177         | Queen Anne Cottage                 | Listed                      | 65135          |
| SC-178         | Saddlebag: Central Door            | Not Eligible                | 240268         |
| SC-179         | Central Hallway Cottage            | Potentially Eligible        | 65117          |
| SC-180         | Shotgun                            | Listed                      | 240379         |
| SC-181         | Single Retail Commercial Structure | Not Eligible                | 240381         |
| SC-182         | New South Cottage                  | Listed                      | 240383         |
| SC-183         | Great Walton Railroad Office       | Listed                      | 240386         |
| SC-184         | Single Retail Commercial Structure | Not Eligible                | 240387         |
| SC-185         | Queen Anne Cottage                 | Listed                      | 240390         |
| SC-186         | Georgian Cottage                   | Listed                      | 240391         |
| SC-187         | Gabled Ell Cottage                 | Not Eligible                | 240392         |
| SC-188         | Gabled Ell Cottage                 | Listed                      | 240394         |
| SC-189         | Cross Gable Bungalow               | <b>Potentially Eligible</b> | 240396         |
| SC-190         | Queen Anne Cottage                 | Potentially Eligible        | 240399         |
| SC-191         | Ranch House                        | Not Eligible                | 240912         |
| SC-192         | American Small House               | Potentially Eligible        | 240400         |
| SC-193         | Ranch House                        | Potentially Eligible        | 240417         |
| SC-194         | Side Gable Bungalow                | Not Eligible                | 240418         |
| SC-195         | Central Hallway Cottage            | Potentially Eligible        | 240419         |
| SC-196         | Georgian cottage                   | Listed                      | 240420         |
| SC-197         | Georgian Cottage                   | Listed                      | 240421         |
| SC-198         | Cross Gable Bungalow               | Listed                      | 240422         |
| SC-199         | Central Hallway Cottage            | Listed                      | 240423         |
| SC-200         | Queen Anne Cottage                 | Potentially Eligible        | 240502         |
| SC-201         | Front Gable Bungalow               | Not Eligible                | 240503         |
| SC-202         | New South Cottage                  | Not Eligible                | 64934          |
| SC-203         | Ranch House                        | Not Eligible                | 240504         |
| SC-204         | Ranch House                        | Not Eligible                | 240505         |
| SC-205         | Side Gable Bungalow                | Not Eligible                | 240518         |
| SC-206         | Ranch House                        | Not Eligible                | 240519         |
| SC-207         | Ranch House                        | Not Eligible                | 240521         |
| SC-208         | Ranch House                        | Not Eligible                | 240522         |
| SC-209         | Ranch House                        | Not Eligible                | 240523         |
| SC-210         | Ranch House                        | Not Eligible                | 240524         |
| SC-211         | Ranch House                        | Not Eligible                | 240525         |
| SC-212         | Ranch House                        | Not Eligible                | 240527         |
| SC-213         | Cemetery                           | Not Eligible                | 240536         |
| SC-214         | Front Gable Bungalow               | Not Eligible                | 240538         |
| SC-215         | Front Gable Bungalow               | Not Eligible                | 240540         |
| SC-216         | Front Gable Bungalow               | Not Eligible                | 240542         |
| SC-217         | Front Gable Bungalow               | Not Eligible                | 240545         |
| SC-218         | Front Gable Bungalow               | Not Eligible                | 240549         |
| SC-219         | Front Gable Bungalow               | Not Eligible                | 240564         |
| SC-220         | American Small House               | Not Eligible                | 240550         |
|                |                                    | 0                           | 1-00-          |