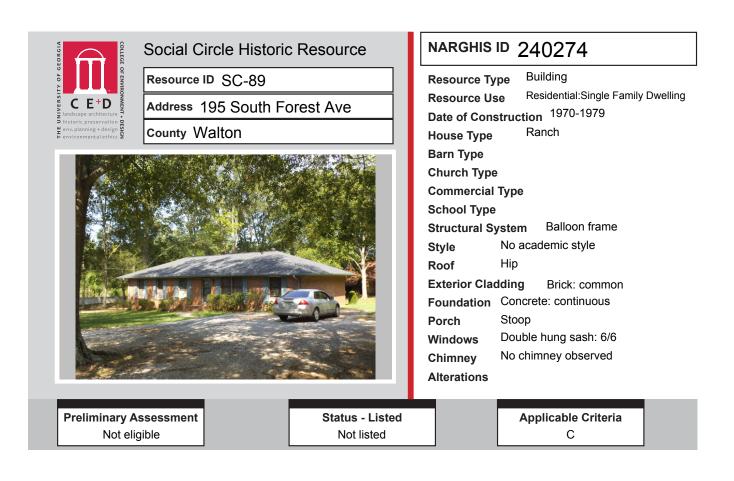

# ALL IDENTIFIED RESOURCES

| Resource<br>ID | Description              | NRHP<br>Recommendation | GNARHGIS<br>ID |
|----------------|--------------------------|------------------------|----------------|
| SC-45          | Saddlebag: 2 Door        | Listed                 | 240284         |
| SC-46          | Hipped Bungalow          | Listed                 | 240285         |
| SC-47          | Cemetery                 | Listed                 | 240286         |
| SC-48          | Ranch House              | Potentially Eligible   | 240287         |
| SC-49          | Ranch House              | Potentially Eligible   | 240288         |
| SC-50          | Central Hallway Cottage  | Listed                 | 240289         |
| SC-51          | Ranch House              | Not Eligible           | 240898         |
| SC-52          | Georgian House           | Not Eligible           | 64935          |
| SC-53          | Ranch House              | Not Eligible           | 240311         |
| SC-54          | Saddlebag: 2 Door        | Listed                 | 241005         |
| SC-55          | Hall-parlor              | Not Eligible           | 241002         |
| SC-56          | Saddlebag: 2 Door        | Not Eligible           | 65119          |
| SC-57          | Georgian Cottage         | Potentially Eligible   | 240316         |
| SC-58          | Pyramid Cottage          | Not Eligible           | 240318         |
| SC-59          | Other                    | Not Eligible           | 240358         |
| SC-60          | Ranch House              | Not Eligible           | 240904         |
| SC-61          | Cross Gable Bungalow     | Not Eligible           | 240359         |
| SC-62          | Ranch House              | Not Eligible           | 240361         |
| SC-63          | New South Cottage        | Not Eligible           | 240362         |
| SC-64          | Front Gable Bungalow     | Not Eligible           | 240363         |
| SC-65          | Side Gable Bungalow      | Not Eligible           | 240905         |
| SC-66          | Side Gable Bungalow      | Potentially Eligible   | 240906         |
| SC-67          | Ranch House              | Not Eligible           | 240907         |
| SC-68          | Ranch House              | Not Eligible           | 240448         |
| SC-69          | Ranch House              | Not Eligible           | 240449         |
| SC-70          | Ranch House              | Not Eligible           | 240450         |
| SC-71          | Connor Family Cemetery   | Potentially Eligible   | 240451         |
| SC-72          | Ranch House              | Potentially Eligible   | 240454         |
| SC-73          | Ranch House              | Not Eligible           | 240455         |
| SC-74          | Front Gable Bungalow     | Listed                 | 65144          |
| SC-75          | Mars Hill Baptist Church | Listed                 | 240616         |
| SC-76          | Gabled Ell Cottage       | Listed                 | 240617         |
| SC-77          | Georgian House           | Listed                 | 240656         |
| SC-78          | Georgian House           | Listed                 | 240662         |
| SC-79          | Georgian House           | Listed                 | 240665         |
| SC-80          | Queen Anne House         | Listed                 | 240668         |
| SC-81          | Queen Anne Cottage       | Listed                 | 240669         |
| SC-82          | Hall-parlor              | Listed                 | 240685         |
| SC-83          | English Cottage          | Listed                 | 240686         |
| SC-84          | English Cottage          | Listed                 | 240687         |
| SC-85          | Side Gable Bungalow      | Potentially Eligible   | 240270         |
| SC-86          | Side Gable Bungalow      | Not Eligible           | 240271         |
| SC-87          | New South Cottage        | Potentially Eligible   | 64924          |
| SC-88          | Duplex                   | Not Eligible           | 240272         |

|                    |                                    | NRHP                 | <b>GNARHGIS</b> |
|--------------------|------------------------------------|----------------------|-----------------|
| <b>Resource ID</b> | Description                        | Recommendation       | ID              |
| SC-89              | Ranch House                        | Not Eligible         | 240274          |
| SC-90              | Central Hallway Cottage            | Not Eligible         | 240275          |
| SC-91              | American Small House               | Listed               | 240908          |
| SC-92              | Single Retail Commercial Structure | Listed               | 64933           |
| SC-93              | Single Retail Commercial Structure | Not Eligible         | 240909          |
| SC-94              | Multiple Retail Commercial Block   | Listed               | 64932           |
| SC-95              | Multiple Retail Commercial Block   | Listed               | 64931           |
| SC-96              | Multiple Retail Commercial Block   | Listed               | 64930           |
| SC-97              | Single Retail Commercial Structure | Listed               | 64929           |
| SC-98              | Multiple Retail Commercial Block   | Listed               | 64928           |
| SC-99              | Multiple Retail Commercial Block   | Listed               | 64927           |
| SC-100             | Multiple Retail Commercial Block   | Listed               | 240371          |
| SC-101             | Multiple Retail Commercial Block   | Listed               | 64926           |
| SC-102             | Circle View Cemetery               | Potentially Eligible | 240372          |
| SC-103             | Ranch House                        | Not Eligible         | 240910          |
| SC-104             | Queen Anne House                   | Listed               | 241004          |
| SC-105             | Georgian House                     | Potentially Eligible | 65143           |
| SC-106             | Ranch House                        | Not Eligible         | 240911          |
| SC-107             | Ranch House                        | Listed               | 240432          |
| SC-108             | Saddlebag: 2 Door                  | Listed               | 64939           |
| SC-109             | Ranch House                        | Not Eligible         | 240433          |
| SC-110             | Ranch House                        | Not Eligible         | 240434          |
| SC-111             | Ranch House                        | Not Eligible         | 240435          |
| SC-112             | Side Gable Bungalow                | Not Eligible         | 240436          |
| SC-113             | New South Cottage                  | Not Eligible         | 64962           |
| SC-114             | Hipped Bungalow                    | Not Eligible         | 240437          |
| SC-115             | Unknown                            | Listed               | 240457          |
| SC-116             | Georgian Cottage                   | Listed               | 240460          |
| SC-117             | Georgian House                     | Listed               | 240462          |
| SC-118             | Queen Anne Cottage                 | Listed               | 240464          |
| SC-119             | Side Gable Bungalow                | Listed               | 240935          |
| SC-120             | New South Cottage                  | Listed               | 240466          |
| SC-121             | Cross Gable Bungalow               | Listed               | 65154           |
| SC-122             | Queen Anne Cottage                 | Listed               | 240467          |
| SC-123             | Side Gable Bungalow                | Not Eligible         | 240378          |
| SC-124             | Front Gable Bungalow               | Not Eligible         | 240380          |
| SC-125             | American Small House               | Not Eligible         | 240382          |
| SC-126             | Ranch House                        | Not Eligible         | 240944          |
| SC-127             | Ranch House                        | Not Eligible         | 240385          |
| SC-128             | Hipped Bungalow                    | Not Eligible         | 240393          |
| SC-129             | Gabled Ell Cottage                 | Not Eligible         | 240395          |
| SC-130             | Ranch House                        | Not Eligible         | 240397          |
| SC-131             | Ranch House                        | Not Eligible         | 240398          |
| SC-132             | Ranch House                        | Not Eligible         | 240401          |