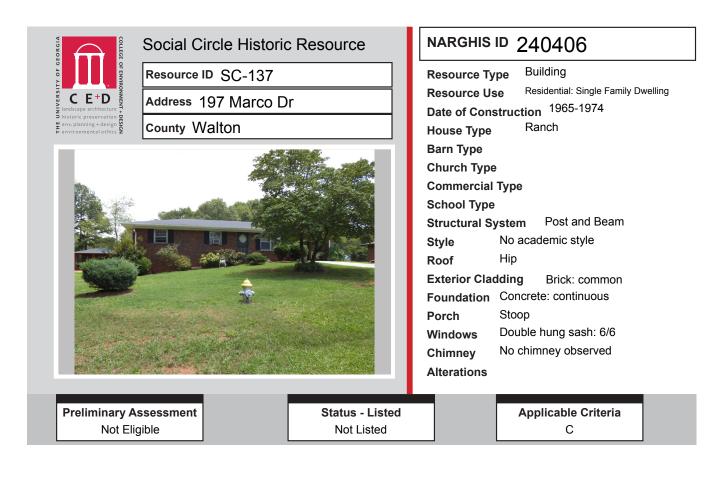

# ALL IDENTIFIED RESOURCES

| Resource<br>ID | Description                    | NRHP<br>Recommendation      | GNARHGIS<br>ID |
|----------------|--------------------------------|-----------------------------|----------------|
| SC-133         | Ranch House                    | Not Eligible                | 240402         |
| SC-134         | Ranch House                    | Not Eligible                | 240403         |
| SC-135         | Ranch House                    | Not Eligible                | 240404         |
| SC-136         | Ranch House                    | Not Eligible                | 240405         |
| SC-137         | Ranch House                    | Not Eligible                | 240406         |
| SC-138         | Ranch House                    | Not Eligible                | 240407         |
| SC-139         | Ranch House                    | Not Eligible                | 240408         |
| SC-140         | Ranch House                    | Not Eligible                | 204409         |
| SC-141         | Ranch House                    | Not Eligible                | 240410         |
| SC-142         | Ranch House                    | Not Eligible                | 240412         |
| SC-143         | Ranch House                    | Not Eligible                | 240413         |
| SC-144         | Georgian House                 | Listed                      | 64952          |
| SC-145         | Queen Anne Cottage             | <b>Potentially Eligible</b> | 240414         |
| SC-146         | Commercial: Motel              | Not Eligible                | 240415         |
| SC-147         | Social Circle United Methodist | Listed                      | 240416         |
| SC-148         | Gas Station                    | Not Eligible                | 240424         |
| SC-149         | Ranch House                    | Not Eligible                | 240425         |
| SC-150         | Ranch House                    | Not Eligible                | 240426         |
| SC-151         | Ranch House                    | Not Eligible                | 240427         |
| SC-152         | Ranch House                    | Not Eligible                | 240428         |
| SC-153         | Georgian House                 | Not Eligible                | 240429         |
| SC-154         | Georgian House                 | Not Eligible                | 240230         |
| SC-155         | Ranch House                    | Not Eligible                | 240438         |
| SC-156         | Ranch House                    | Not Eligible                | 240439         |
| SC-157         | Ranch House                    | Not Eligible                | 240440         |
| SC-158         | Ranch House                    | Not Eligible                | 240441         |
| SC-159         | English Cottage                | Listed                      | 240442         |
| SC-160         | Georgian House                 | Listed                      | 65153          |
| SC-161         | Queen Anne Cottage             | Listed                      | 65155          |
| SC-162         | Cross Gable Bungalow           | Not Eligible                | 240982         |
| SC-163         | Queen Anne Cottage             | Listed                      | 65161          |
| SC-164         | Gas Station                    | Not Eligible                | 240245         |
| SC-165         | Georgian House                 | Listed                      | 240246         |
| SC-166         | Georgian Cottage               | Listed                      | 240248         |
| SC-167         | Double Tower Church            | Listed                      | 240252         |
| SC-168         | Georgian Cottage               | Listed                      | 65131          |
| SC-169         | English Cottage                | Listed                      | 65132          |
| SC-170         | New South Cottage              | Listed                      | 65133          |
| SC-171         | Georgian House                 | Listed                      | 65134          |
| SC-172         | Georgian Cottage               | Potentially Eligible        | 240262         |
| SC-173         | Side Gable Bungalow            | Listed                      | 65139          |
| SC-174         | Georgian House                 | Listed                      | 65138          |
| SC-175         | Georgian House                 | Listed                      | 240265         |
| SC-176         | Gabled Ell Cottage             | Listed                      | 65136          |