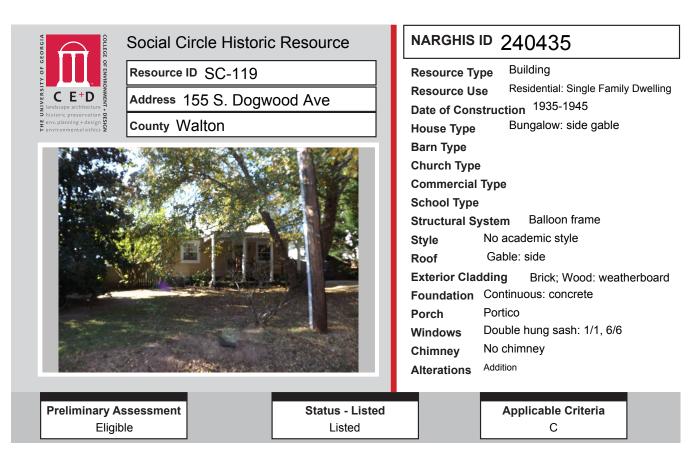

# ALL IDENTIFIED RESOURCES

| Resource<br>ID | Description                        | NRHP<br>Recommendation | GNARHGIS<br>ID |
|----------------|------------------------------------|------------------------|----------------|
| SC-1           | Willow Spring Church Road Cemetery | Eligible               | 240247         |
| SC-2           | Saddlebag: 2 Door                  | Listed                 | 240250         |
| SC-3           | Saddlebag: 2 Door                  | Listed                 | 240254         |
| SC-4           | Double Shotgun                     | Listed                 | 240257         |
| SC-5           | Double Shotgun                     | Listed                 | 240258         |
| SC-6           | Double Pen                         | Listed                 | 240263         |
| SC-7           | Hipped Bungalow                    | Listed                 | 240264         |
| SC-8           | Saddlebag: 2 Door                  | Listed                 | 240266         |
| SC-9           | Saddlebag: 2 Door                  | Listed                 | 240267         |
| SC-10          | Saddlebag: 2 Door                  | Listed                 | 240269         |
| SC-11          | Saddlebag: 2 Door                  | Listed                 | 240273         |
| SC-12          | Saddlebag: 2 Door                  | Listed                 | 240276         |
| SC-13          | Central Hallway Cottage            | Listed                 | 240277         |
| SC-14          | Saddlebag: 2 Door                  | Listed                 | 240301         |
| SC-15          | Saddlebag: 2 Door                  | Listed                 | 240302         |
| SC-16          | Saddlebag: 2 Door                  | Listed                 | 240303         |
| SC-17          | Saddlebag: 2 Door                  | Listed                 | 240304         |
| SC-18          | Saddlebag: 2 Door                  | Listed                 | 240305         |
| SC-19          | Saddlebag: 2 Door                  | Listed                 | 240306         |
| SC-20          | Saddlebag: 2 Door                  | Listed                 | 240308         |
| SC-21          | Saddlebag: 2 Door                  | Listed                 | 240309         |
| SC-22          | Saddlebag: 2 Door                  | Listed                 | 240310         |
| SC-23          | Saddlebag: 2 Door                  | Listed                 | 240312         |
| SC-24          | Double Pen                         | Listed                 | 240313         |
| SC-25          | Hall-parlor                        | Listed                 | 240314         |
| SC-26          | Gabled Ell Cottage                 | Listed                 | 240315         |
| SC-27          | Saddlebag: 2 Door                  | Listed                 | 240317         |
| SC-28          | Cross Gable Bungalow               | Not Eligible           | 240249         |
| SC-29          | New South Cottage                  | Not Eligible           | 240251         |
| SC-30          | Ranch House                        | Not Eligible           | 240253         |
| SC-31          | American Small House               | Not Eligible           | 240255         |
| SC-32          | Ranch House                        | Not Eligible           | 240256         |
| SC-33          | Queen Anne Cottage                 | Not Eligible           | 240259         |
| SC-34          | Georgian Cottage                   | Not Eligible           | 240260         |
| SC-35          | Georgian Cottage                   | Not Eligible           | 240261         |
| SC-36          | Georgian Cottage                   | Not Eligible           | 240290         |
| SC-37          | Gabled Ell Cottage                 | Listed                 | 240291         |
| SC-38          | Gabled Ell Cottage                 | Listed                 | 240292         |
| SC-39          | Shotgun                            | Listed                 | 240278         |
| SC-40          | Hall-parlor                        | Listed                 | 240279         |
| SC-41          | Saddlebag: 2 Door                  | Listed                 | 240280         |
| SC-42          | Saddlebag: 2 Door                  | Listed                 | 240281         |
| SC-43          | Saddlebag: unknown                 | Listed                 | 240282         |
| SC-44          | Hall-parlor                        | Listed                 | 240283         |

|                    |                                    | NRHP                 | <b>GNARHGIS</b> |
|--------------------|------------------------------------|----------------------|-----------------|
| <b>Resource ID</b> | Description                        | Recommendation       | ID              |
| SC-89              | Ranch House                        | Not Eligible         | 240274          |
| SC-90              | Central Hallway Cottage            | Not Eligible         | 240275          |
| SC-91              | American Small House               | Listed               | 240908          |
| SC-92              | Single Retail Commercial Structure | Listed               | 64933           |
| SC-93              | Single Retail Commercial Structure | Not Eligible         | 240909          |
| SC-94              | Multiple Retail Commercial Block   | Listed               | 64932           |
| SC-95              | Multiple Retail Commercial Block   | Listed               | 64931           |
| SC-96              | Multiple Retail Commercial Block   | Listed               | 64930           |
| SC-97              | Single Retail Commercial Structure | Listed               | 64929           |
| SC-98              | Multiple Retail Commercial Block   | Listed               | 64928           |
| SC-99              | Multiple Retail Commercial Block   | Listed               | 64927           |
| SC-100             | Multiple Retail Commercial Block   | Listed               | 240371          |
| SC-101             | Multiple Retail Commercial Block   | Listed               | 64926           |
| SC-102             | Circle View Cemetery               | Potentially Eligible | 240372          |
| SC-103             | Ranch House                        | Not Eligible         | 240910          |
| SC-104             | Queen Anne House                   | Listed               | 241004          |
| SC-105             | Georgian House                     | Potentially Eligible | 65143           |
| SC-106             | Ranch House                        | Not Eligible         | 240911          |
| SC-107             | Ranch House                        | Listed               | 240432          |
| SC-108             | Saddlebag: 2 Door                  | Listed               | 64939           |
| SC-109             | Ranch House                        | Not Eligible         | 240433          |
| SC-110             | Ranch House                        | Not Eligible         | 240434          |
| SC-111             | Ranch House                        | Not Eligible         | 240435          |
| SC-112             | Side Gable Bungalow                | Not Eligible         | 240436          |
| SC-113             | New South Cottage                  | Not Eligible         | 64962           |
| SC-114             | Hipped Bungalow                    | Not Eligible         | 240437          |
| SC-115             | Unknown                            | Listed               | 240457          |
| SC-116             | Georgian Cottage                   | Listed               | 240460          |
| SC-117             | Georgian House                     | Listed               | 240462          |
| SC-118             | Queen Anne Cottage                 | Listed               | 240464          |
| SC-119             | Side Gable Bungalow                | Listed               | 240935          |
| SC-120             | New South Cottage                  | Listed               | 240466          |
| SC-121             | Cross Gable Bungalow               | Listed               | 65154           |
| SC-122             | Queen Anne Cottage                 | Listed               | 240467          |
| SC-123             | Side Gable Bungalow                | Not Eligible         | 240378          |
| SC-124             | Front Gable Bungalow               | Not Eligible         | 240380          |
| SC-125             | American Small House               | Not Eligible         | 240382          |
| SC-126             | Ranch House                        | Not Eligible         | 240944          |
| SC-127             | Ranch House                        | Not Eligible         | 240385          |
| SC-128             | Hipped Bungalow                    | Not Eligible         | 240393          |
| SC-129             | Gabled Ell Cottage                 | Not Eligible         | 240395          |
| SC-130             | Ranch House                        | Not Eligible         | 240397          |
| SC-131             | Ranch House                        | Not Eligible         | 240398          |
| SC-132             | Ranch House                        | Not Eligible         | 240401          |