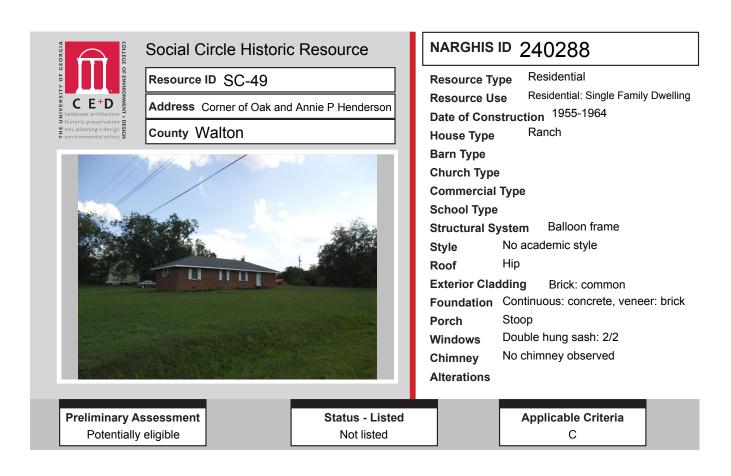

# ALL IDENTIFIED RESOURCES

| Resource<br>ID | Description              | NRHP<br>Recommendation | GNARHGIS<br>ID |
|----------------|--------------------------|------------------------|----------------|
| SC-45          | Saddlebag: 2 Door        | Listed                 | 240284         |
| SC-46          | Hipped Bungalow          | Listed                 | 240285         |
| SC-47          | Cemetery                 | Listed                 | 240286         |
| SC-48          | Ranch House              | Potentially Eligible   | 240287         |
| SC-49          | Ranch House              | Potentially Eligible   | 240288         |
| SC-50          | Central Hallway Cottage  | Listed                 | 240289         |
| SC-51          | Ranch House              | Not Eligible           | 240898         |
| SC-52          | Georgian House           | Not Eligible           | 64935          |
| SC-53          | Ranch House              | Not Eligible           | 240311         |
| SC-54          | Saddlebag: 2 Door        | Listed                 | 241005         |
| SC-55          | Hall-parlor              | Not Eligible           | 241002         |
| SC-56          | Saddlebag: 2 Door        | Not Eligible           | 65119          |
| SC-57          | Georgian Cottage         | Potentially Eligible   | 240316         |
| SC-58          | Pyramid Cottage          | Not Eligible           | 240318         |
| SC-59          | Other                    | Not Eligible           | 240358         |
| SC-60          | Ranch House              | Not Eligible           | 240904         |
| SC-61          | Cross Gable Bungalow     | Not Eligible           | 240359         |
| SC-62          | Ranch House              | Not Eligible           | 240361         |
| SC-63          | New South Cottage        | Not Eligible           | 240362         |
| SC-64          | Front Gable Bungalow     | Not Eligible           | 240363         |
| SC-65          | Side Gable Bungalow      | Not Eligible           | 240905         |
| SC-66          | Side Gable Bungalow      | Potentially Eligible   | 240906         |
| SC-67          | Ranch House              | Not Eligible           | 240907         |
| SC-68          | Ranch House              | Not Eligible           | 240448         |
| SC-69          | Ranch House              | Not Eligible           | 240449         |
| SC-70          | Ranch House              | Not Eligible           | 240450         |
| SC-71          | Connor Family Cemetery   | Potentially Eligible   | 240451         |
| SC-72          | Ranch House              | Potentially Eligible   | 240454         |
| SC-73          | Ranch House              | Not Eligible           | 240455         |
| SC-74          | Front Gable Bungalow     | Listed                 | 65144          |
| SC-75          | Mars Hill Baptist Church | Listed                 | 240616         |
| SC-76          | Gabled Ell Cottage       | Listed                 | 240617         |
| SC-77          | Georgian House           | Listed                 | 240656         |
| SC-78          | Georgian House           | Listed                 | 240662         |
| SC-79          | Georgian House           | Listed                 | 240665         |
| SC-80          | Queen Anne House         | Listed                 | 240668         |
| SC-81          | Queen Anne Cottage       | Listed                 | 240669         |
| SC-82          | Hall-parlor              | Listed                 | 240685         |
| SC-83          | English Cottage          | Listed                 | 240686         |
| SC-84          | English Cottage          | Listed                 | 240687         |
| SC-85          | Side Gable Bungalow      | Potentially Eligible   | 240270         |
| SC-86          | Side Gable Bungalow      | Not Eligible           | 240271         |
| SC-87          | New South Cottage        | Potentially Eligible   | 64924          |
| SC-88          | Duplex                   | Not Eligible           | 240272         |