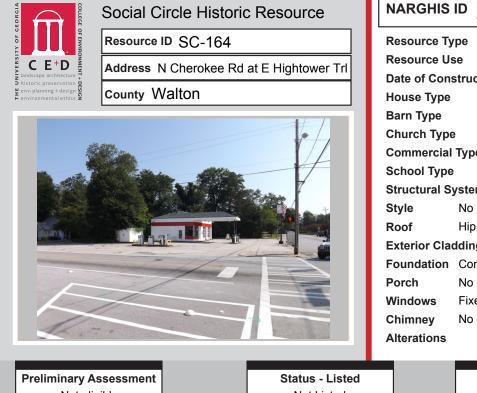

# ALL IDENTIFIED RESOURCES

| Resource<br>ID | Description                    | NRHP<br>Recommendation      | GNARHGIS<br>ID |
|----------------|--------------------------------|-----------------------------|----------------|
| SC-133         | Ranch House                    | Not Eligible                | 240402         |
| SC-134         | Ranch House                    | Not Eligible                | 240403         |
| SC-135         | Ranch House                    | Not Eligible                | 240404         |
| SC-136         | Ranch House                    | Not Eligible                | 240405         |
| SC-137         | Ranch House                    | Not Eligible                | 240406         |
| SC-138         | Ranch House                    | Not Eligible                | 240407         |
| SC-139         | Ranch House                    | Not Eligible                | 240408         |
| SC-140         | Ranch House                    | Not Eligible                | 204409         |
| SC-141         | Ranch House                    | Not Eligible                | 240410         |
| SC-142         | Ranch House                    | Not Eligible                | 240412         |
| SC-143         | Ranch House                    | Not Eligible                | 240413         |
| SC-144         | Georgian House                 | Listed                      | 64952          |
| SC-145         | Queen Anne Cottage             | <b>Potentially Eligible</b> | 240414         |
| SC-146         | Commercial: Motel              | Not Eligible                | 240415         |
| SC-147         | Social Circle United Methodist | Listed                      | 240416         |
| SC-148         | Gas Station                    | Not Eligible                | 240424         |
| SC-149         | Ranch House                    | Not Eligible                | 240425         |
| SC-150         | Ranch House                    | Not Eligible                | 240426         |
| SC-151         | Ranch House                    | Not Eligible                | 240427         |
| SC-152         | Ranch House                    | Not Eligible                | 240428         |
| SC-153         | Georgian House                 | Not Eligible                | 240429         |
| SC-154         | Georgian House                 | Not Eligible                | 240230         |
| SC-155         | Ranch House                    | Not Eligible                | 240438         |
| SC-156         | Ranch House                    | Not Eligible                | 240439         |
| SC-157         | Ranch House                    | Not Eligible                | 240440         |
| SC-158         | Ranch House                    | Not Eligible                | 240441         |
| SC-159         | English Cottage                | Listed                      | 240442         |
| SC-160         | Georgian House                 | Listed                      | 65153          |
| SC-161         | Queen Anne Cottage             | Listed                      | 65155          |
| SC-162         | Cross Gable Bungalow           | Not Eligible                | 240982         |
| SC-163         | Queen Anne Cottage             | Listed                      | 65161          |
| SC-164         | Gas Station                    | Not Eligible                | 240245         |
| SC-165         | Georgian House                 | Listed                      | 240246         |
| SC-166         | Georgian Cottage               | Listed                      | 240248         |
| SC-167         | Double Tower Church            | Listed                      | 240252         |
| SC-168         | Georgian Cottage               | Listed                      | 65131          |
| SC-169         | English Cottage                | Listed                      | 65132          |
| SC-170         | New South Cottage              | Listed                      | 65133          |
| SC-171         | Georgian House                 | Listed                      | 65134          |
| SC-172         | Georgian Cottage               | Potentially Eligible        | 240262         |
| SC-173         | Side Gable Bungalow            | Listed                      | 65139          |
| SC-174         | Georgian House                 | Listed                      | 65138          |
| SC-175         | Georgian House                 | Listed                      | 240265         |
| SC-176         | Gabled Ell Cottage             | Listed                      | 65136          |