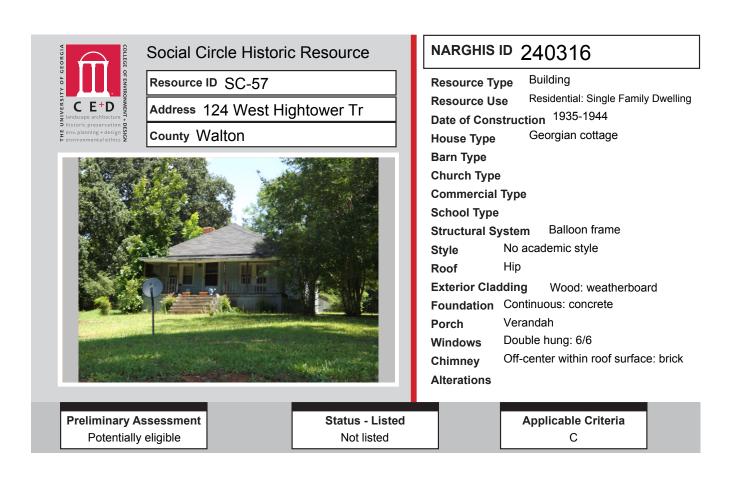

# ALL IDENTIFIED RESOURCES

| Resource<br>ID | Description              | NRHP<br>Recommendation | GNARHGIS<br>ID |
|----------------|--------------------------|------------------------|----------------|
| SC-45          | Saddlebag: 2 Door        | Listed                 | 240284         |
| SC-46          | Hipped Bungalow          | Listed                 | 240285         |
| SC-47          | Cemetery                 | Listed                 | 240286         |
| SC-48          | Ranch House              | Potentially Eligible   | 240287         |
| SC-49          | Ranch House              | Potentially Eligible   | 240288         |
| SC-50          | Central Hallway Cottage  | Listed                 | 240289         |
| SC-51          | Ranch House              | Not Eligible           | 240898         |
| SC-52          | Georgian House           | Not Eligible           | 64935          |
| SC-53          | Ranch House              | Not Eligible           | 240311         |
| SC-54          | Saddlebag: 2 Door        | Listed                 | 241005         |
| SC-55          | Hall-parlor              | Not Eligible           | 241002         |
| SC-56          | Saddlebag: 2 Door        | Not Eligible           | 65119          |
| SC-57          | Georgian Cottage         | Potentially Eligible   | 240316         |
| SC-58          | Pyramid Cottage          | Not Eligible           | 240318         |
| SC-59          | Other                    | Not Eligible           | 240358         |
| SC-60          | Ranch House              | Not Eligible           | 240904         |
| SC-61          | Cross Gable Bungalow     | Not Eligible           | 240359         |
| SC-62          | Ranch House              | Not Eligible           | 240361         |
| SC-63          | New South Cottage        | Not Eligible           | 240362         |
| SC-64          | Front Gable Bungalow     | Not Eligible           | 240363         |
| SC-65          | Side Gable Bungalow      | Not Eligible           | 240905         |
| SC-66          | Side Gable Bungalow      | Potentially Eligible   | 240906         |
| SC-67          | Ranch House              | Not Eligible           | 240907         |
| SC-68          | Ranch House              | Not Eligible           | 240448         |
| SC-69          | Ranch House              | Not Eligible           | 240449         |
| SC-70          | Ranch House              | Not Eligible           | 240450         |
| SC-71          | Connor Family Cemetery   | Potentially Eligible   | 240451         |
| SC-72          | Ranch House              | Potentially Eligible   | 240454         |
| SC-73          | Ranch House              | Not Eligible           | 240455         |
| SC-74          | Front Gable Bungalow     | Listed                 | 65144          |
| SC-75          | Mars Hill Baptist Church | Listed                 | 240616         |
| SC-76          | Gabled Ell Cottage       | Listed                 | 240617         |
| SC-77          | Georgian House           | Listed                 | 240656         |
| SC-78          | Georgian House           | Listed                 | 240662         |
| SC-79          | Georgian House           | Listed                 | 240665         |
| SC-80          | Queen Anne House         | Listed                 | 240668         |
| SC-81          | Queen Anne Cottage       | Listed                 | 240669         |
| SC-82          | Hall-parlor              | Listed                 | 240685         |
| SC-83          | English Cottage          | Listed                 | 240686         |
| SC-84          | English Cottage          | Listed                 | 240687         |
| SC-85          | Side Gable Bungalow      | Potentially Eligible   | 240270         |
| SC-86          | Side Gable Bungalow      | Not Eligible           | 240271         |
| SC-87          | New South Cottage        | Potentially Eligible   | 64924          |
| SC-88          | Duplex                   | Not Eligible           | 240272         |