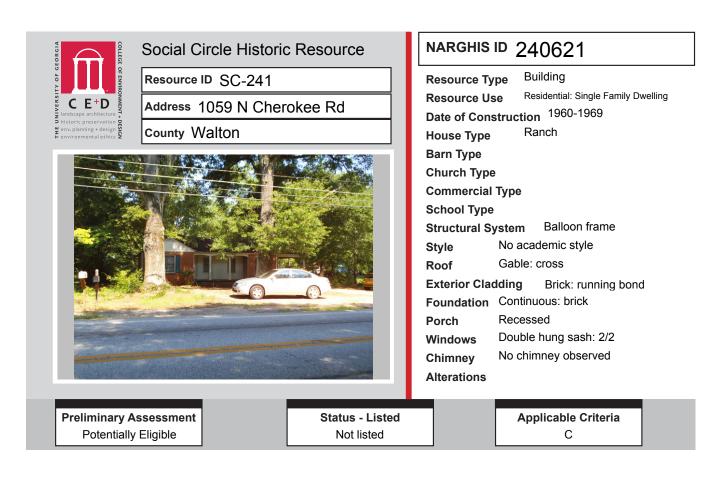

# ALL IDENTIFIED RESOURCES

| Resource<br>ID | Description                      | NRHP<br>Recommendation | GNARHGIS<br>ID |
|----------------|----------------------------------|------------------------|----------------|
| SC-221         | Ranch House                      | Not Eligible           | 240562         |
| SC-222         | Multiple Retail Commercial Block | Listed                 | 240567         |
| SC-223         | Multiple Retail Commercial Block | Listed                 | 65145          |
| SC-224         | Multiple Retail Commercial Block | Listed                 | 240584         |
| SC-225         | Multiple Retail Commercial Block | Listed                 | 240585         |
| SC-226         | Multiple Retail Commercial Block | Listed                 | 240586         |
| SC-227         | Multiple Retail Commercial Block | Listed                 | 240587         |
| SC-228         | Multiple Retail Commercial Block | Listed                 | 65148          |
| SC-229         | American Small House             | Not Eligible           | 240588         |
| SC-230         | Cross Gable Bungalow             | Listed                 | <b>2403</b> 77 |
| SC-231         | Side Gable Bungalow              | Not Eligible           | 240590         |
| SC-232         | double pen                       | Not Eligible           | 240591         |
| SC-233         | Cross Gable Bungalow             | Not Eligible           | 240607         |
| SC-234         | Ranch House                      | Not Eligible           | 240609         |
| SC-235         | Ranch House                      | Not Eligible           | 240610         |
| SC-236         | American Small House             | Not Eligible           | 240611         |
| SC-237         | Ranch House                      | Not Eligible           | 240612         |
| SC-238         | Cross Gable Bungalow             | Not Eligible           | 240618         |
| SC-239         | Gabled Ell Cottage               | Potentially Eligible   | 240619         |
| SC-240         | Side Gable Bungalow              | Not Eligible           | 240620         |
| SC-241         | Ranch House                      | Potentially Eligible   | 240621         |
| SC-242         | Georgian cottage                 | Not Eligible           | 240623         |
| SC-243         | Front Gable Bungalow             | Not Eligible           | 240622         |
| SC-244         | American Small House             | Not Eligible           | 240624         |
| SC-245         | American Small House             | Not Eligible           | 240625         |
| SC-246         | Cross Gable Bungalow             | Listed                 | 65159          |
| SC-247         | Ranch House                      | Not Eligible           | 240627         |
| SC-248         | Ranch House                      | Not Eligible           | 240628         |
| SC-249         | Queen Anne Cottage               | Listed                 | 65168          |
| SC-250         | Side Gable Bungalow              | Listed                 | 240608         |
| SC-251         | Gabled Ell Cottage               | Listed                 | 240613         |
| SC-252         | Gabled Ell Cottage               | Listed                 | 240614         |
| SC-253         | Ranch House                      | Not Eligible           | 240615         |
| SC-254         | Ranch House                      | Not Eligible           | 240629         |
| SC-255         | Ranch House                      | Not Eligible           | 240630         |
| SC-256         | Ranch House                      | Not Eligible           | 240631         |
| SC-257         | Ranch House                      | Potentially Eligible   | 240635         |
| SC-258         | Ranch House                      | Not Eligible           | 240637         |
| SC-259         | Ranch House                      | Not Eligible           | 240639         |
| SC-260         | Hipped Bungalow                  | Not Eligible           | 240641         |
| SC-261         | Gabled Ell Cottage               | Potentially Eligible   | 240642         |
| SC-262         | Ranch House                      | Not Eligible           | 240644         |
| SC-263         | Ranch House                      | Not Eligible           | 240645         |
| SC-264         | Ranch House                      | Not Eligible           | 240646         |