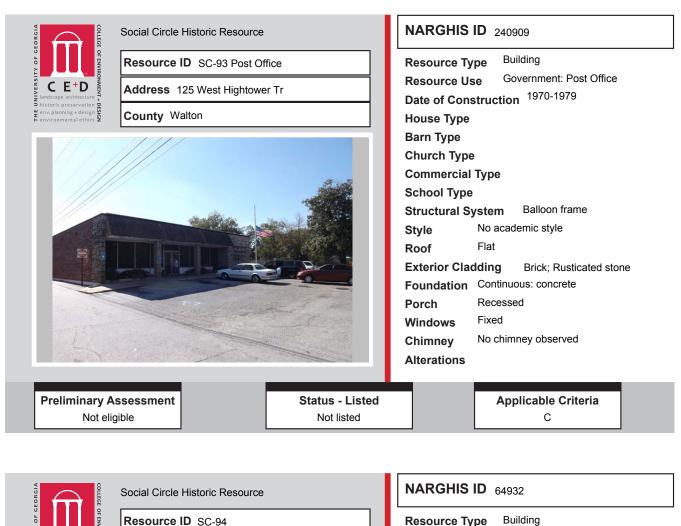

|                    |                                    | NRHP                 | <b>GNARHGIS</b> |
|--------------------|------------------------------------|----------------------|-----------------|
| <b>Resource ID</b> | Description                        | Recommendation       | ID              |
| SC-89              | Ranch House                        | Not Eligible         | 240274          |
| SC-90              | Central Hallway Cottage            | Not Eligible         | 240275          |
| SC-91              | American Small House               | Listed               | 240908          |
| SC-92              | Single Retail Commercial Structure | Listed               | 64933           |
| SC-93              | Single Retail Commercial Structure | Not Eligible         | 240909          |
| SC-94              | Multiple Retail Commercial Block   | Listed               | 64932           |
| SC-95              | Multiple Retail Commercial Block   | Listed               | 64931           |
| SC-96              | Multiple Retail Commercial Block   | Listed               | 64930           |
| SC-97              | Single Retail Commercial Structure | Listed               | 64929           |
| SC-98              | Multiple Retail Commercial Block   | Listed               | 64928           |
| SC-99              | Multiple Retail Commercial Block   | Listed               | 64927           |
| SC-100             | Multiple Retail Commercial Block   | Listed               | 240371          |
| SC-101             | Multiple Retail Commercial Block   | Listed               | 64926           |
| SC-102             | Circle View Cemetery               | Potentially Eligible | 240372          |
| SC-103             | Ranch House                        | Not Eligible         | 240910          |
| SC-104             | Queen Anne House                   | Listed               | 241004          |
| SC-105             | Georgian House                     | Potentially Eligible | 65143           |
| SC-106             | Ranch House                        | Not Eligible         | 240911          |
| SC-107             | Ranch House                        | Listed               | 240432          |
| SC-108             | Saddlebag: 2 Door                  | Listed               | 64939           |
| SC-109             | Ranch House                        | Not Eligible         | 240433          |
| SC-110             | Ranch House                        | Not Eligible         | 240434          |
| SC-111             | Ranch House                        | Not Eligible         | 240435          |
| SC-112             | Side Gable Bungalow                | Not Eligible         | 240436          |
| SC-113             | New South Cottage                  | Not Eligible         | 64962           |
| SC-114             | Hipped Bungalow                    | Not Eligible         | 240437          |
| SC-115             | Unknown                            | Listed               | 240457          |
| SC-116             | Georgian Cottage                   | Listed               | 240460          |
| SC-117             | Georgian House                     | Listed               | 240462          |
| SC-118             | Queen Anne Cottage                 | Listed               | 240464          |
| SC-119             | Side Gable Bungalow                | Listed               | 240935          |
| SC-120             | New South Cottage                  | Listed               | 240466          |
| SC-121             | Cross Gable Bungalow               | Listed               | 65154           |
| SC-122             | Queen Anne Cottage                 | Listed               | 240467          |
| SC-123             | Side Gable Bungalow                | Not Eligible         | 240378          |
| SC-124             | Front Gable Bungalow               | Not Eligible         | 240380          |
| SC-125             | American Small House               | Not Eligible         | 240382          |
| SC-126             | Ranch House                        | Not Eligible         | 240944          |
| SC-127             | Ranch House                        | Not Eligible         | 240385          |
| SC-128             | Hipped Bungalow                    | Not Eligible         | 240393          |
| SC-129             | Gabled Ell Cottage                 | Not Eligible         | 240395          |
| SC-130             | Ranch House                        | Not Eligible         | 240397          |
| SC-131             | Ranch House                        | Not Eligible         | 240398          |
| SC-132             | Ranch House                        | Not Eligible         | 240401          |