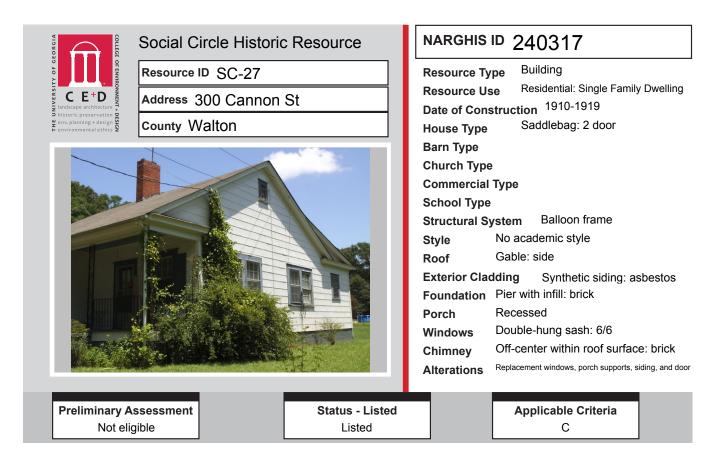

# ALL IDENTIFIED RESOURCES

| Resource<br>ID | Description                        | NRHP<br>Recommendation | GNARHGIS<br>ID |
|----------------|------------------------------------|------------------------|----------------|
| SC-1           | Willow Spring Church Road Cemetery | Eligible               | 240247         |
| SC-2           | Saddlebag: 2 Door                  | Listed                 | 240250         |
| SC-3           | Saddlebag: 2 Door                  | Listed                 | 240254         |
| SC-4           | Double Shotgun                     | Listed                 | 240257         |
| SC-5           | Double Shotgun                     | Listed                 | 240258         |
| SC-6           | Double Pen                         | Listed                 | 240263         |
| SC-7           | Hipped Bungalow                    | Listed                 | 240264         |
| SC-8           | Saddlebag: 2 Door                  | Listed                 | 240266         |
| SC-9           | Saddlebag: 2 Door                  | Listed                 | 240267         |
| SC-10          | Saddlebag: 2 Door                  | Listed                 | 240269         |
| SC-11          | Saddlebag: 2 Door                  | Listed                 | 240273         |
| SC-12          | Saddlebag: 2 Door                  | Listed                 | 240276         |
| SC-13          | Central Hallway Cottage            | Listed                 | 240277         |
| SC-14          | Saddlebag: 2 Door                  | Listed                 | 240301         |
| SC-15          | Saddlebag: 2 Door                  | Listed                 | 240302         |
| SC-16          | Saddlebag: 2 Door                  | Listed                 | 240303         |
| SC-17          | Saddlebag: 2 Door                  | Listed                 | 240304         |
| SC-18          | Saddlebag: 2 Door                  | Listed                 | 240305         |
| SC-19          | Saddlebag: 2 Door                  | Listed                 | 240306         |
| SC-20          | Saddlebag: 2 Door                  | Listed                 | 240308         |
| SC-21          | Saddlebag: 2 Door                  | Listed                 | 240309         |
| SC-22          | Saddlebag: 2 Door                  | Listed                 | 240310         |
| SC-23          | Saddlebag: 2 Door                  | Listed                 | 240312         |
| SC-24          | Double Pen                         | Listed                 | 240313         |
| SC-25          | Hall-parlor                        | Listed                 | 240314         |
| SC-26          | Gabled Ell Cottage                 | Listed                 | 240315         |
| SC-27          | Saddlebag: 2 Door                  | Listed                 | 240317         |
| SC-28          | Cross Gable Bungalow               | Not Eligible           | 240249         |
| SC-29          | New South Cottage                  | Not Eligible           | 240251         |
| SC-30          | Ranch House                        | Not Eligible           | 240253         |
| SC-31          | American Small House               | Not Eligible           | 240255         |
| SC-32          | Ranch House                        | Not Eligible           | 240256         |
| SC-33          | Queen Anne Cottage                 | Not Eligible           | 240259         |
| SC-34          | Georgian Cottage                   | Not Eligible           | 240260         |
| SC-35          | Georgian Cottage                   | Not Eligible           | 240261         |
| SC-36          | Georgian Cottage                   | Not Eligible           | 240290         |
| SC-37          | Gabled Ell Cottage                 | Listed                 | 240291         |
| SC-38          | Gabled Ell Cottage                 | Listed                 | 240292         |
| SC-39          | Shotgun                            | Listed                 | 240278         |
| SC-40          | Hall-parlor                        | Listed                 | 240279         |
| SC-41          | Saddlebag: 2 Door                  | Listed                 | 240280         |
| SC-42          | Saddlebag: 2 Door                  | Listed                 | 240281         |
| SC-43          | Saddlebag: unknown                 | Listed                 | 240282         |
| SC-44          | Hall-parlor                        | Listed                 | 240283         |