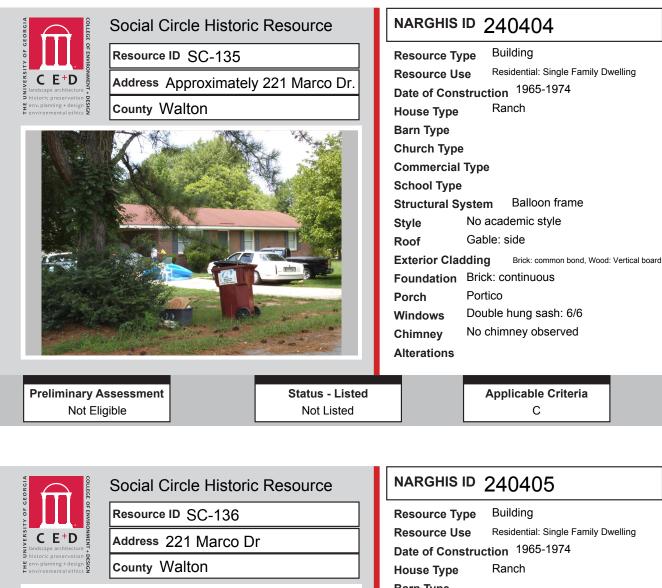

# ALL IDENTIFIED RESOURCES

| Resource<br>ID | Description                    | NRHP<br>Recommendation      | GNARHGIS<br>ID |
|----------------|--------------------------------|-----------------------------|----------------|
| SC-133         | Ranch House                    | Not Eligible                | 240402         |
| SC-134         | Ranch House                    | Not Eligible                | 240403         |
| SC-135         | Ranch House                    | Not Eligible                | 240404         |
| SC-136         | Ranch House                    | Not Eligible                | 240405         |
| SC-137         | Ranch House                    | Not Eligible                | 240406         |
| SC-138         | Ranch House                    | Not Eligible                | 240407         |
| SC-139         | Ranch House                    | Not Eligible                | 240408         |
| SC-140         | Ranch House                    | Not Eligible                | 204409         |
| SC-141         | Ranch House                    | Not Eligible                | 240410         |
| SC-142         | Ranch House                    | Not Eligible                | 240412         |
| SC-143         | Ranch House                    | Not Eligible                | 240413         |
| SC-144         | Georgian House                 | Listed                      | 64952          |
| SC-145         | Queen Anne Cottage             | <b>Potentially Eligible</b> | 240414         |
| SC-146         | Commercial: Motel              | Not Eligible                | 240415         |
| SC-147         | Social Circle United Methodist | Listed                      | 240416         |
| SC-148         | Gas Station                    | Not Eligible                | 240424         |
| SC-149         | Ranch House                    | Not Eligible                | 240425         |
| SC-150         | Ranch House                    | Not Eligible                | 240426         |
| SC-151         | Ranch House                    | Not Eligible                | 240427         |
| SC-152         | Ranch House                    | Not Eligible                | 240428         |
| SC-153         | Georgian House                 | Not Eligible                | 240429         |
| SC-154         | Georgian House                 | Not Eligible                | 240230         |
| SC-155         | Ranch House                    | Not Eligible                | 240438         |
| SC-156         | Ranch House                    | Not Eligible                | 240439         |
| SC-157         | Ranch House                    | Not Eligible                | 240440         |
| SC-158         | Ranch House                    | Not Eligible                | 240441         |
| SC-159         | English Cottage                | Listed                      | 240442         |
| SC-160         | Georgian House                 | Listed                      | 65153          |
| SC-161         | Queen Anne Cottage             | Listed                      | 65155          |
| SC-162         | Cross Gable Bungalow           | Not Eligible                | 240982         |
| SC-163         | Queen Anne Cottage             | Listed                      | 65161          |
| SC-164         | Gas Station                    | Not Eligible                | 240245         |
| SC-165         | Georgian House                 | Listed                      | 240246         |
| SC-166         | Georgian Cottage               | Listed                      | 240248         |
| SC-167         | Double Tower Church            | Listed                      | 240252         |
| SC-168         | Georgian Cottage               | Listed                      | 65131          |
| SC-169         | English Cottage                | Listed                      | 65132          |
| SC-170         | New South Cottage              | Listed                      | 65133          |
| SC-171         | Georgian House                 | Listed                      | 65134          |
| SC-172         | Georgian Cottage               | Potentially Eligible        | 240262         |
| SC-173         | Side Gable Bungalow            | Listed                      | 65139          |
| SC-174         | Georgian House                 | Listed                      | 65138          |
| SC-175         | Georgian House                 | Listed                      | 240265         |
| SC-176         | Gabled Ell Cottage             | Listed                      | 65136          |