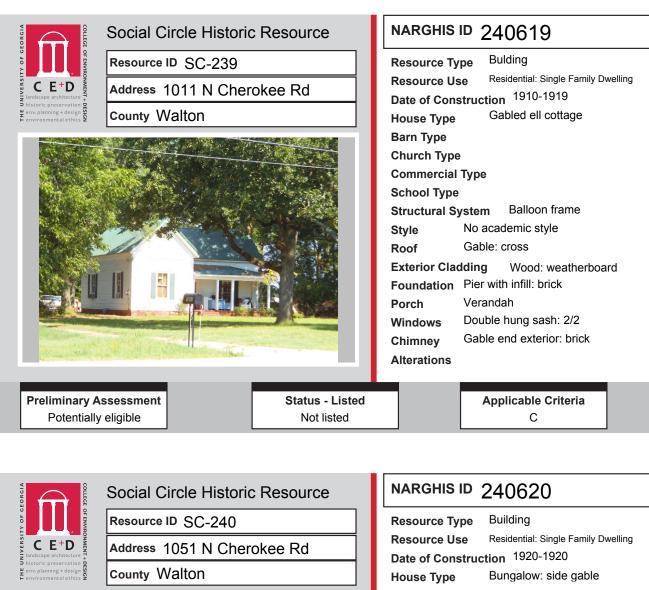

# ALL IDENTIFIED RESOURCES

| Resource<br>ID | Description                      | NRHP<br>Recommendation | GNARHGIS<br>ID |
|----------------|----------------------------------|------------------------|----------------|
| SC-221         | Ranch House                      | Not Eligible           | 240562         |
| SC-222         | Multiple Retail Commercial Block | Listed                 | 240567         |
| SC-223         | Multiple Retail Commercial Block | Listed                 | 65145          |
| SC-224         | Multiple Retail Commercial Block | Listed                 | 240584         |
| SC-225         | Multiple Retail Commercial Block | Listed                 | 240585         |
| SC-226         | Multiple Retail Commercial Block | Listed                 | 240586         |
| SC-227         | Multiple Retail Commercial Block | Listed                 | 240587         |
| SC-228         | Multiple Retail Commercial Block | Listed                 | 65148          |
| SC-229         | American Small House             | Not Eligible           | 240588         |
| SC-230         | Cross Gable Bungalow             | Listed                 | <b>2403</b> 77 |
| SC-231         | Side Gable Bungalow              | Not Eligible           | 240590         |
| SC-232         | double pen                       | Not Eligible           | 240591         |
| SC-233         | Cross Gable Bungalow             | Not Eligible           | 240607         |
| SC-234         | Ranch House                      | Not Eligible           | 240609         |
| SC-235         | Ranch House                      | Not Eligible           | 240610         |
| SC-236         | American Small House             | Not Eligible           | 240611         |
| SC-237         | Ranch House                      | Not Eligible           | 240612         |
| SC-238         | Cross Gable Bungalow             | Not Eligible           | 240618         |
| SC-239         | Gabled Ell Cottage               | Potentially Eligible   | 240619         |
| SC-240         | Side Gable Bungalow              | Not Eligible           | 240620         |
| SC-241         | Ranch House                      | Potentially Eligible   | 240621         |
| SC-242         | Georgian cottage                 | Not Eligible           | 240623         |
| SC-243         | Front Gable Bungalow             | Not Eligible           | 240622         |
| SC-244         | American Small House             | Not Eligible           | 240624         |
| SC-245         | American Small House             | Not Eligible           | 240625         |
| SC-246         | Cross Gable Bungalow             | Listed                 | 65159          |
| SC-247         | Ranch House                      | Not Eligible           | 240627         |
| SC-248         | Ranch House                      | Not Eligible           | 240628         |
| SC-249         | Queen Anne Cottage               | Listed                 | 65168          |
| SC-250         | Side Gable Bungalow              | Listed                 | 240608         |
| SC-251         | Gabled Ell Cottage               | Listed                 | 240613         |
| SC-252         | Gabled Ell Cottage               | Listed                 | 240614         |
| SC-253         | Ranch House                      | Not Eligible           | 240615         |
| SC-254         | Ranch House                      | Not Eligible           | 240629         |
| SC-255         | Ranch House                      | Not Eligible           | 240630         |
| SC-256         | Ranch House                      | Not Eligible           | 240631         |
| SC-257         | Ranch House                      | Potentially Eligible   | 240635         |
| SC-258         | Ranch House                      | Not Eligible           | 240637         |
| SC-259         | Ranch House                      | Not Eligible           | 240639         |
| SC-260         | Hipped Bungalow                  | Not Eligible           | 240641         |
| SC-261         | Gabled Ell Cottage               | Potentially Eligible   | 240642         |
| SC-262         | Ranch House                      | Not Eligible           | 240644         |
| SC-263         | Ranch House                      | Not Eligible           | 240645         |
| SC-264         | Ranch House                      | Not Eligible           | 240646         |