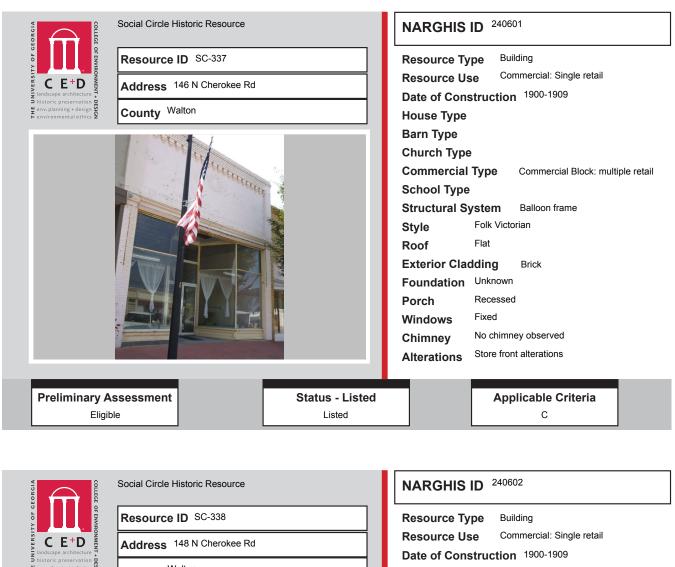

# ALL IDENTIFIED RESOURCES

| Resource<br>ID          | Description                                  | NRHP<br>Recommendation | GNARHGIS<br>ID     |
|-------------------------|----------------------------------------------|------------------------|--------------------|
| SC-309                  | Queen Anne Cottage                           | Listed                 | 240340             |
| SC-310                  | Georgian House                               | Listed                 | 240342             |
| SC-311                  | Georgian Cottage                             | Listed                 | 240343             |
| SC-312                  | New South Cottage                            | Listed                 | 240344             |
| SC-313                  | Front Gable Bungalow                         | Listed                 | 240347             |
| SC-314                  | <b>Cross Gable Bungalow</b>                  | Listed                 | 240348             |
| SC-315                  | New South Cottage                            | Listed                 | 240349             |
| SC-316                  | New South Cottage                            | Listed                 | 240350             |
| SC-317                  | Side Gable Bungalow                          | Not Eligible           | 240351             |
| SC-318                  | Central Hallway Cottage                      | Potentially Eligible   | 240352             |
| SC-319                  | Central Hallway Cottage                      | Potentially Eligible   | 240353             |
| SC-320                  | Gabled Ell Cottage                           | Not Eligible           | 240950             |
| SC-321                  | Ranch House                                  | Not Eligible           | 240931             |
| SC-322                  | Single Retail Commercial Structure           | Listed                 | 240375             |
| SC-323                  | Side Gable Bungalow                          | Not Eligible           | 240557             |
| SC-324                  | Ranch House                                  | Not Eligible           | 240558             |
| SC-325                  | Side Gable Bungalow                          | Potentially Eligible   | 240559             |
| SC-326                  | American Small House                         | Potentially Eligible   | 240560             |
| SC-327                  | Single Retail Commercial Structure           | Not Eligible           | 240561             |
| SC-328                  | Front Gable Bungalow                         | Not Eligible           | 240563             |
| SC-329                  | Front Gable Bungalow                         | Not Eligible           | 240593             |
| SC-330                  | Ranch House                                  | Not Eligible           | 240595             |
| SC-331                  | Gabled Ell Cottage                           | Not Eligible           | 65094              |
| SC-332                  | Side Gable Bungalow                          | Not Eligible           | 240597             |
| SC-333                  | English Cottage                              | Not Eligible           | 65095              |
| SC-334                  | Ranch House                                  | Not Eligible           | 240598             |
| SC-335                  | Multiple Retail Commercial Block             | Listed                 | 240599             |
| SC-336                  | Multiple Retail Commercial Block             | Listed                 | 240600             |
| SC-337                  | Multiple Retail Commercial Block             | Listed                 | 240601             |
| SC-338                  | Multiple Retail Commercial Block             | Listed                 | 240602             |
| SC-339                  | Multiple Retail Commercial Block             | Listed                 | 240603             |
| SC-340                  | Multiple Retail Commercial Block             | Listed                 | 240604             |
| SC-341                  | Multiple Retail Commercial Block             | Listed                 | 240605             |
| SC-342                  | Multiple Retail Commercial Block             | Listed                 | 240932             |
| SC-343                  | Multiple Retail Commercial Block             | Listed<br>Listed       | 240606             |
| SC-344                  | Multiple Retail Commercial Block             |                        | 240933             |
| SC-345                  | Ranch House                                  | Not Eligible<br>Listed | 240431             |
| SC-346                  | Front Gable Bungalow<br>Front Gable Bungalow | Listed                 | 240354             |
| <b>SC-347</b><br>SC-348 | American Small House                         | Not Eligible           | <b>240355</b>      |
| SC-348<br>SC-349        | Front Gable Bungalow                         | Listed                 | 240356             |
| SC-349<br>SC-350        | Front Gable Bungalow<br>Front Gable Bungalow | Listed                 | 240357<br>240360   |
| SC-350<br>SC-351        | Front Gable Bungalow                         | Listed                 | 240300             |
| SC-351<br>SC-352        | Georgian Cottage                             | Listed                 | 2403/3<br>240374   |
| 50-392                  | ovorgian oottage                             | Listu                  | <del>-</del> 403/4 |