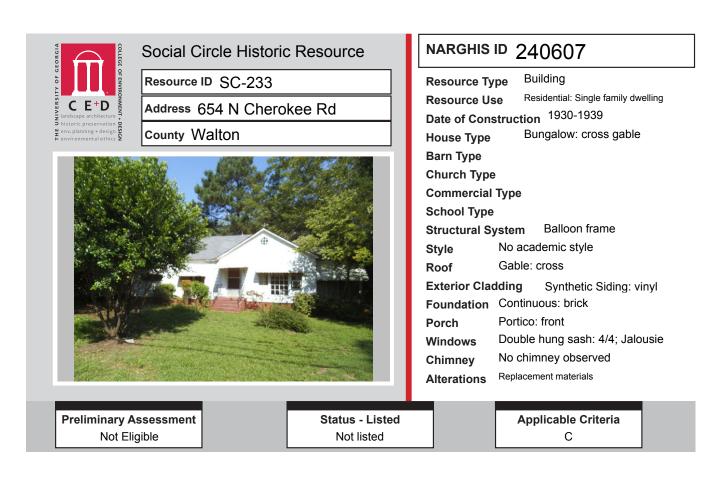

# ALL IDENTIFIED RESOURCES

| Resource<br>ID | Description                      | NRHP<br>Recommendation | GNARHGIS<br>ID |
|----------------|----------------------------------|------------------------|----------------|
| SC-221         | Ranch House                      | Not Eligible           | 240562         |
| SC-222         | Multiple Retail Commercial Block | Listed                 | 240567         |
| SC-223         | Multiple Retail Commercial Block | Listed                 | 65145          |
| SC-224         | Multiple Retail Commercial Block | Listed                 | 240584         |
| SC-225         | Multiple Retail Commercial Block | Listed                 | 240585         |
| SC-226         | Multiple Retail Commercial Block | Listed                 | 240586         |
| SC-227         | Multiple Retail Commercial Block | Listed                 | 240587         |
| SC-228         | Multiple Retail Commercial Block | Listed                 | 65148          |
| SC-229         | American Small House             | Not Eligible           | 240588         |
| SC-230         | Cross Gable Bungalow             | Listed                 | <b>2403</b> 77 |
| SC-231         | Side Gable Bungalow              | Not Eligible           | 240590         |
| SC-232         | double pen                       | Not Eligible           | 240591         |
| SC-233         | Cross Gable Bungalow             | Not Eligible           | 240607         |
| SC-234         | Ranch House                      | Not Eligible           | 240609         |
| SC-235         | Ranch House                      | Not Eligible           | 240610         |
| SC-236         | American Small House             | Not Eligible           | 240611         |
| SC-237         | Ranch House                      | Not Eligible           | 240612         |
| SC-238         | Cross Gable Bungalow             | Not Eligible           | 240618         |
| SC-239         | Gabled Ell Cottage               | Potentially Eligible   | 240619         |
| SC-240         | Side Gable Bungalow              | Not Eligible           | 240620         |
| SC-241         | Ranch House                      | Potentially Eligible   | 240621         |
| SC-242         | Georgian cottage                 | Not Eligible           | 240623         |
| SC-243         | Front Gable Bungalow             | Not Eligible           | 240622         |
| SC-244         | American Small House             | Not Eligible           | 240624         |
| SC-245         | American Small House             | Not Eligible           | 240625         |
| SC-246         | Cross Gable Bungalow             | Listed                 | 65159          |
| SC-247         | Ranch House                      | Not Eligible           | 240627         |
| SC-248         | Ranch House                      | Not Eligible           | 240628         |
| SC-249         | Queen Anne Cottage               | Listed                 | 65168          |
| SC-250         | Side Gable Bungalow              | Listed                 | 240608         |
| SC-251         | Gabled Ell Cottage               | Listed                 | 240613         |
| SC-252         | Gabled Ell Cottage               | Listed                 | 240614         |
| SC-253         | Ranch House                      | Not Eligible           | 240615         |
| SC-254         | Ranch House                      | Not Eligible           | 240629         |
| SC-255         | Ranch House                      | Not Eligible           | 240630         |
| SC-256         | Ranch House                      | Not Eligible           | 240631         |
| SC-257         | Ranch House                      | Potentially Eligible   | 240635         |
| SC-258         | Ranch House                      | Not Eligible           | 240637         |
| SC-259         | Ranch House                      | Not Eligible           | 240639         |
| SC-260         | Hipped Bungalow                  | Not Eligible           | 240641         |
| SC-261         | Gabled Ell Cottage               | Potentially Eligible   | 240642         |
| SC-262         | Ranch House                      | Not Eligible           | 240644         |
| SC-263         | Ranch House                      | Not Eligible           | 240645         |
| SC-264         | Ranch House                      | Not Eligible           | 240646         |