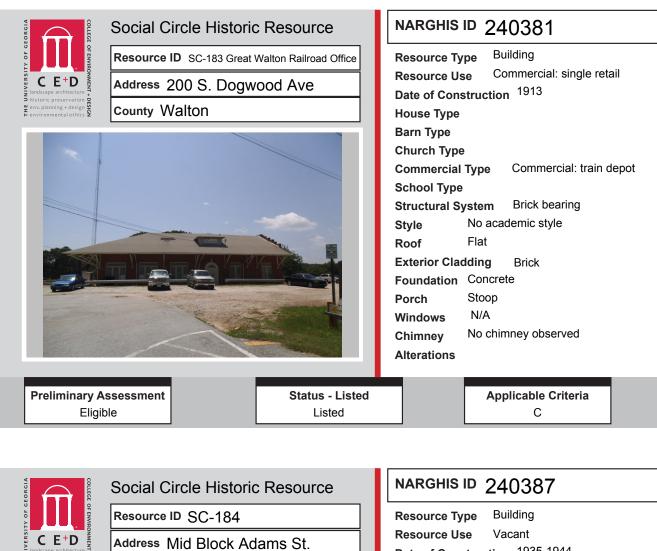

## ALL IDENTIFIED RESOURCES DATA

| Resource<br>ID | Description                        | NRHP<br>Recommendation      | GNARHGIS<br>ID |
|----------------|------------------------------------|-----------------------------|----------------|
| SC-177         | Queen Anne Cottage                 | Listed                      | 65135          |
| SC-178         | Saddlebag: Central Door            | Not Eligible                | 240268         |
| SC-179         | Central Hallway Cottage            | Potentially Eligible        | 65117          |
| SC-180         | Shotgun                            | Listed                      | 240379         |
| SC-181         | Single Retail Commercial Structure | Not Eligible                | 240381         |
| SC-182         | New South Cottage                  | Listed                      | 240383         |
| SC-183         | Great Walton Railroad Office       | Listed                      | 240386         |
| SC-184         | Single Retail Commercial Structure | Not Eligible                | 240387         |
| SC-185         | Queen Anne Cottage                 | Listed                      | 240390         |
| SC-186         | Georgian Cottage                   | Listed                      | 240391         |
| SC-187         | Gabled Ell Cottage                 | Not Eligible                | 240392         |
| SC-188         | Gabled Ell Cottage                 | Listed                      | 240394         |
| SC-189         | Cross Gable Bungalow               | <b>Potentially Eligible</b> | 240396         |
| SC-190         | Queen Anne Cottage                 | Potentially Eligible        | 240399         |
| SC-191         | Ranch House                        | Not Eligible                | 240912         |
| SC-192         | American Small House               | Potentially Eligible        | 240400         |
| SC-193         | Ranch House                        | Potentially Eligible        | 240417         |
| SC-194         | Side Gable Bungalow                | Not Eligible                | 240418         |
| SC-195         | Central Hallway Cottage            | Potentially Eligible        | 240419         |
| SC-196         | Georgian cottage                   | Listed                      | 240420         |
| SC-197         | Georgian Cottage                   | Listed                      | 240421         |
| SC-198         | Cross Gable Bungalow               | Listed                      | 240422         |
| SC-199         | Central Hallway Cottage            | Listed                      | 240423         |
| SC-200         | Queen Anne Cottage                 | Potentially Eligible        | 240502         |
| SC-201         | Front Gable Bungalow               | Not Eligible                | 240503         |
| SC-202         | New South Cottage                  | Not Eligible                | 64934          |
| SC-203         | Ranch House                        | Not Eligible                | 240504         |
| SC-204         | Ranch House                        | Not Eligible                | 240505         |
| SC-205         | Side Gable Bungalow                | Not Eligible                | 240518         |
| SC-206         | Ranch House                        | Not Eligible                | 240519         |
| SC-207         | Ranch House                        | Not Eligible                | 240521         |
| SC-208         | Ranch House                        | Not Eligible                | 240522         |
| SC-209         | Ranch House                        | Not Eligible                | 240523         |
| SC-210         | Ranch House                        | Not Eligible                | 240524         |
| SC-211         | Ranch House                        | Not Eligible                | 240525         |
| SC-212         | Ranch House                        | Not Eligible                | 240527         |
| SC-213         | Cemetery                           | Not Eligible                | 240536         |
| SC-214         | Front Gable Bungalow               | Not Eligible                | 240538         |
| SC-215         | Front Gable Bungalow               | Not Eligible                | 240540         |
| SC-216         | Front Gable Bungalow               | Not Eligible                | 240542         |
| SC-217         | Front Gable Bungalow               | Not Eligible                | 240545         |
| SC-218         | Front Gable Bungalow               | Not Eligible                | 240549         |
| SC-219         | Front Gable Bungalow               | Not Eligible                | 240564         |
| SC-220         | American Small House               | Not Eligible                | 240550         |
|                |                                    | 0                           | 1-00-          |