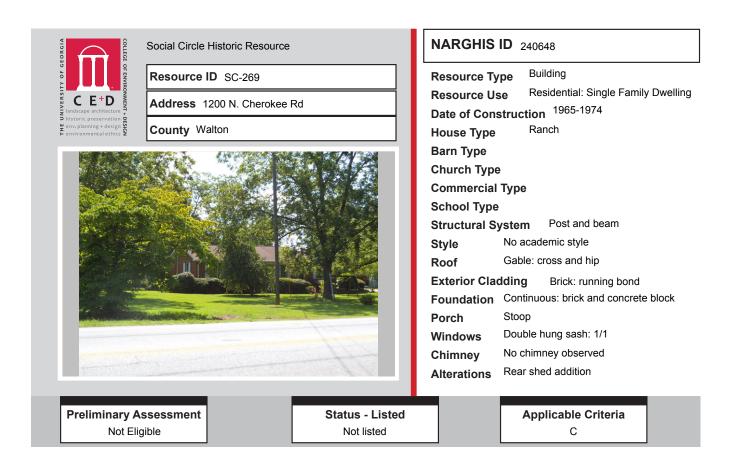

## ALL IDENTIFIED RESOURCES DATA

| Resource<br>ID | Description             | NRHP<br>Recommendation | GNARHGIS<br>ID |
|----------------|-------------------------|------------------------|----------------|
| SC-265         | Ranch House             | Not Eligible           | 240647         |
| SC-266         | Ranch House             | Not Eligible           | 240648         |
| SC-267         | Ranch House             | Potentially Eligible   | 240649         |
| SC-268         | Cemetery                | Eligible               | 240663         |
| SC-269         | Ranch House             | Not Eligible           | 240468         |
| SC-270         | American Small House    | Not Eligible           | 240469         |
| SC-271         | Ranch House             | Potentially Eligible   | 240915         |
| SC-272         | Ranch House             | Not Eligible           | 240470         |
| SC-273         | Ranch House             | Potentially Eligible   | 240471         |
| SC-274         | Ranch House             | Potentially Eligible   | 240472         |
| SC-275         | Ranch House             | Not Eligible           | 240473         |
| SC-276         | Ranch House             | Potentially Eligible   | 240474         |
| SC-277         | Ranch House             | Not Eligible           | 240475         |
| SC-278         | Side Gable Bungalow     | Listed                 | 240376         |
| SC-279         | Ranch House             | Not Eligible           | 240477         |
| SC-280         | Ranch House             | Not Eligible           | 240479         |
| SC-281         | Side Gable Bungalow     | Potentially Eligible   | 65098          |
| SC-282         | Gabled Ell Cottage      | Not Eligible           | 240481         |
| SC-283         | Side Gable Bungalow     | Not Eligible           | 240916         |
| SC-284         | Side Gable Bungalow     | Not Eligible           | 240917         |
| SC-285         | Ranch House             | Not Eligible           | 240919         |
| SC-286         | Front Gable Bungalow    | Not Eligible           | 240920         |
| SC-287         | Central Hallway Cottage | Not Eligible           | 240921         |
| SC-288         | Ranch House             | Not Eligible           | 240913         |
| SC-289         | Front Gable Bungalow    | Not Eligible           | 240914         |
| SC-290         | Single Pen              | Eligible               | 240918         |
| SC-291         | Ranch House             | Not Eligible           | 240922         |
| SC-292         | Single Pen              | Not Eligible           | 240923         |
| SC-293         | Single Pen              | Eligible               | 240924         |
| SC-294         | Single Pen              | Not Eligible           | 240925         |
| SC-295         | Ranch House             | Not Eligible           | 240926         |
| SC-296         | Ranch House             | Not Eligible           | 240927         |
| SC-297         | Ranch House             | Not Eligible           | 240928         |
| SC-298         | Ranch House             | Not Eligible           | 240929         |
| SC-299         | Ranch House             | Not Eligible           | 240930         |
| SC-300         | Queen Anne Cottage      | Listed                 | 65141          |
| SC-301         | Queen Anne House        | Listed                 | 240326         |
| SC-302         | Queen Anne Cottage      | Listed                 | 240327         |
| SC-303         | New South Cottage       | Listed                 | 240328         |
| SC-304         | Ranch House             | Not Eligible           | 240329         |
| SC-305         | Georgian House          | Listed                 | 240330         |
| SC-306         | Georgian House          | Listed                 | 240344         |
| SC-307         | Cross Gable Bungalow    | Listed                 | 240336         |
| SC-308         | Side Gable Bungalow     | Listed                 | 240338         |