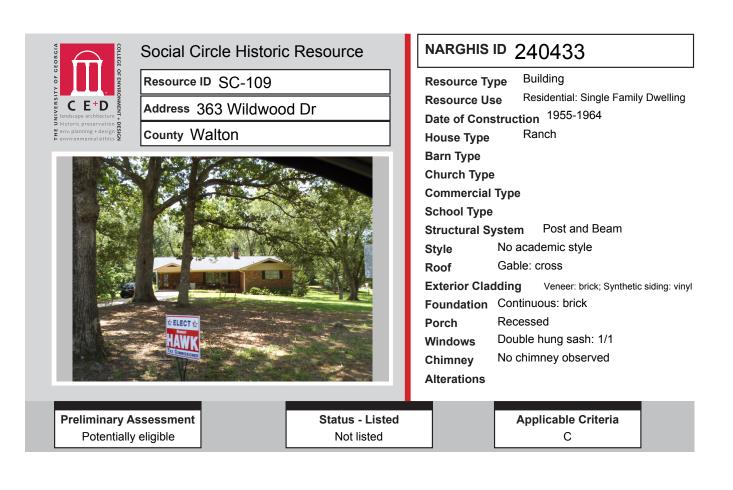

|                    |                                    | NRHP                 | <b>GNARHGIS</b> |
|--------------------|------------------------------------|----------------------|-----------------|
| <b>Resource ID</b> | Description                        | Recommendation       | ID              |
| SC-89              | Ranch House                        | Not Eligible         | 240274          |
| SC-90              | Central Hallway Cottage            | Not Eligible         | 240275          |
| SC-91              | American Small House               | Listed               | 240908          |
| SC-92              | Single Retail Commercial Structure | Listed               | 64933           |
| SC-93              | Single Retail Commercial Structure | Not Eligible         | 240909          |
| SC-94              | Multiple Retail Commercial Block   | Listed               | 64932           |
| SC-95              | Multiple Retail Commercial Block   | Listed               | 64931           |
| SC-96              | Multiple Retail Commercial Block   | Listed               | 64930           |
| SC-97              | Single Retail Commercial Structure | Listed               | 64929           |
| SC-98              | Multiple Retail Commercial Block   | Listed               | 64928           |
| SC-99              | Multiple Retail Commercial Block   | Listed               | 64927           |
| SC-100             | Multiple Retail Commercial Block   | Listed               | 240371          |
| SC-101             | Multiple Retail Commercial Block   | Listed               | 64926           |
| SC-102             | Circle View Cemetery               | Potentially Eligible | 240372          |
| SC-103             | Ranch House                        | Not Eligible         | 240910          |
| SC-104             | Queen Anne House                   | Listed               | 241004          |
| SC-105             | Georgian House                     | Potentially Eligible | 65143           |
| SC-106             | Ranch House                        | Not Eligible         | 240911          |
| SC-107             | Ranch House                        | Listed               | 240432          |
| SC-108             | Saddlebag: 2 Door                  | Listed               | 64939           |
| SC-109             | Ranch House                        | Not Eligible         | 240433          |
| SC-110             | Ranch House                        | Not Eligible         | 240434          |
| SC-111             | Ranch House                        | Not Eligible         | 240435          |
| SC-112             | Side Gable Bungalow                | Not Eligible         | 240436          |
| SC-113             | New South Cottage                  | Not Eligible         | 64962           |
| SC-114             | Hipped Bungalow                    | Not Eligible         | 240437          |
| SC-115             | Unknown                            | Listed               | 240457          |
| SC-116             | Georgian Cottage                   | Listed               | 240460          |
| SC-117             | Georgian House                     | Listed               | 240462          |
| SC-118             | Queen Anne Cottage                 | Listed               | 240464          |
| SC-119             | Side Gable Bungalow                | Listed               | 240935          |
| SC-120             | New South Cottage                  | Listed               | 240466          |
| SC-121             | Cross Gable Bungalow               | Listed               | 65154           |
| SC-122             | Queen Anne Cottage                 | Listed               | 240467          |
| SC-123             | Side Gable Bungalow                | Not Eligible         | 240378          |
| SC-124             | Front Gable Bungalow               | Not Eligible         | 240380          |
| SC-125             | American Small House               | Not Eligible         | 240382          |
| SC-126             | Ranch House                        | Not Eligible         | 240944          |
| SC-127             | Ranch House                        | Not Eligible         | 240385          |
| SC-128             | Hipped Bungalow                    | Not Eligible         | 240393          |
| SC-129             | Gabled Ell Cottage                 | Not Eligible         | 240395          |
| SC-130             | Ranch House                        | Not Eligible         | 240397          |
| SC-131             | Ranch House                        | Not Eligible         | 240398          |
| SC-132             | Ranch House                        | Not Eligible         | 240401          |