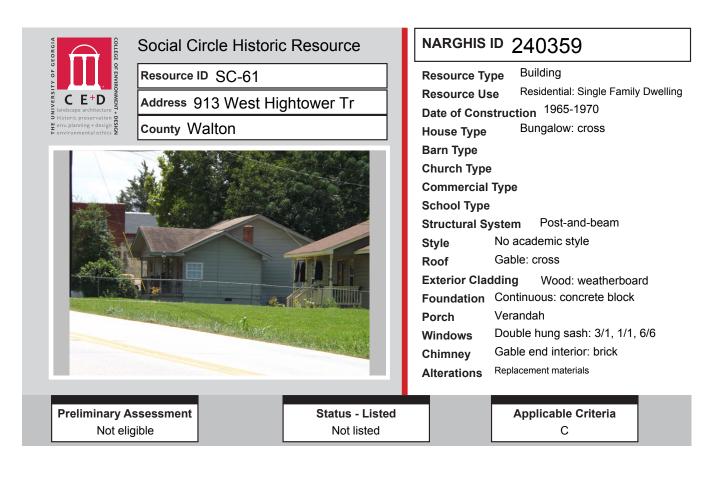

# ALL IDENTIFIED RESOURCES

| Resource<br>ID | Description                        | NRHP<br>Recommendation | GNARHGIS<br>ID |
|----------------|------------------------------------|------------------------|----------------|
| SC-1           | Willow Spring Church Road Cemetery | Eligible               | 240247         |
| SC-2           | Saddlebag: 2 Door                  | Listed                 | 240250         |
| SC-3           | Saddlebag: 2 Door                  | Listed                 | 240254         |
| SC-4           | Double Shotgun                     | Listed                 | 240257         |
| SC-5           | Double Shotgun                     | Listed                 | 240258         |
| SC-6           | Double Pen                         | Listed                 | 240263         |
| SC-7           | Hipped Bungalow                    | Listed                 | 240264         |
| SC-8           | Saddlebag: 2 Door                  | Listed                 | 240266         |
| SC-9           | Saddlebag: 2 Door                  | Listed                 | 240267         |
| SC-10          | Saddlebag: 2 Door                  | Listed                 | 240269         |
| SC-11          | Saddlebag: 2 Door                  | Listed                 | 240273         |
| SC-12          | Saddlebag: 2 Door                  | Listed                 | 240276         |
| SC-13          | Central Hallway Cottage            | Listed                 | 240277         |
| SC-14          | Saddlebag: 2 Door                  | Listed                 | 240301         |
| SC-15          | Saddlebag: 2 Door                  | Listed                 | 240302         |
| SC-16          | Saddlebag: 2 Door                  | Listed                 | 240303         |
| SC-17          | Saddlebag: 2 Door                  | Listed                 | 240304         |
| SC-18          | Saddlebag: 2 Door                  | Listed                 | 240305         |
| SC-19          | Saddlebag: 2 Door                  | Listed                 | 240306         |
| SC-20          | Saddlebag: 2 Door                  | Listed                 | 240308         |
| SC-21          | Saddlebag: 2 Door                  | Listed                 | 240309         |
| SC-22          | Saddlebag: 2 Door                  | Listed                 | 240310         |
| SC-23          | Saddlebag: 2 Door                  | Listed                 | 240312         |
| SC-24          | Double Pen                         | Listed                 | 240313         |
| SC-25          | Hall-parlor                        | Listed                 | 240314         |
| SC-26          | Gabled Ell Cottage                 | Listed                 | 240315         |
| SC-27          | Saddlebag: 2 Door                  | Listed                 | 240317         |
| SC-28          | Cross Gable Bungalow               | Not Eligible           | 240249         |
| SC-29          | New South Cottage                  | Not Eligible           | 240251         |
| SC-30          | Ranch House                        | Not Eligible           | 240253         |
| SC-31          | American Small House               | Not Eligible           | 240255         |
| SC-32          | Ranch House                        | Not Eligible           | 240256         |
| SC-33          | Queen Anne Cottage                 | Not Eligible           | 240259         |
| SC-34          | Georgian Cottage                   | Not Eligible           | 240260         |
| SC-35          | Georgian Cottage                   | Not Eligible           | 240261         |
| SC-36          | Georgian Cottage                   | Not Eligible           | 240290         |
| SC-37          | Gabled Ell Cottage                 | Listed                 | 240291         |
| SC-38          | Gabled Ell Cottage                 | Listed                 | 240292         |
| SC-39          | Shotgun                            | Listed                 | 240278         |
| SC-40          | Hall-parlor                        | Listed                 | 240279         |
| SC-41          | Saddlebag: 2 Door                  | Listed                 | 240280         |
| SC-42          | Saddlebag: 2 Door                  | Listed                 | 240281         |
| SC-43          | Saddlebag: unknown                 | Listed                 | 240282         |
| SC-44          | Hall-parlor                        | Listed                 | 240283         |

# ALL IDENTIFIED RESOURCES

| Resource<br>ID | Description              | NRHP<br>Recommendation | GNARHGIS<br>ID |
|----------------|--------------------------|------------------------|----------------|
| SC-45          | Saddlebag: 2 Door        | Listed                 | 240284         |
| SC-46          | Hipped Bungalow          | Listed                 | 240285         |
| SC-47          | Cemetery                 | Listed                 | 240286         |
| SC-48          | Ranch House              | Potentially Eligible   | 240287         |
| SC-49          | Ranch House              | Potentially Eligible   | 240288         |
| SC-50          | Central Hallway Cottage  | Listed                 | 240289         |
| SC-51          | Ranch House              | Not Eligible           | 240898         |
| SC-52          | Georgian House           | Not Eligible           | 64935          |
| SC-53          | Ranch House              | Not Eligible           | 240311         |
| SC-54          | Saddlebag: 2 Door        | Listed                 | 241005         |
| SC-55          | Hall-parlor              | Not Eligible           | 241002         |
| SC-56          | Saddlebag: 2 Door        | Not Eligible           | 65119          |
| SC-57          | Georgian Cottage         | Potentially Eligible   | 240316         |
| SC-58          | Pyramid Cottage          | Not Eligible           | 240318         |
| SC-59          | Other                    | Not Eligible           | 240358         |
| SC-60          | Ranch House              | Not Eligible           | 240904         |
| SC-61          | Cross Gable Bungalow     | Not Eligible           | 240359         |
| SC-62          | Ranch House              | Not Eligible           | 240361         |
| SC-63          | New South Cottage        | Not Eligible           | 240362         |
| SC-64          | Front Gable Bungalow     | Not Eligible           | 240363         |
| SC-65          | Side Gable Bungalow      | Not Eligible           | 240905         |
| SC-66          | Side Gable Bungalow      | Potentially Eligible   | 240906         |
| SC-67          | Ranch House              | Not Eligible           | 240907         |
| SC-68          | Ranch House              | Not Eligible           | 240448         |
| SC-69          | Ranch House              | Not Eligible           | 240449         |
| SC-70          | Ranch House              | Not Eligible           | 240450         |
| SC-71          | Connor Family Cemetery   | Potentially Eligible   | 240451         |
| SC-72          | Ranch House              | Potentially Eligible   | 240454         |
| SC-73          | Ranch House              | Not Eligible           | 240455         |
| SC-74          | Front Gable Bungalow     | Listed                 | 65144          |
| SC-75          | Mars Hill Baptist Church | Listed                 | 240616         |
| SC-76          | Gabled Ell Cottage       | Listed                 | 240617         |
| SC-77          | Georgian House           | Listed                 | 240656         |
| SC-78          | Georgian House           | Listed                 | 240662         |
| SC-79          | Georgian House           | Listed                 | 240665         |
| SC-80          | Queen Anne House         | Listed                 | 240668         |
| SC-81          | Queen Anne Cottage       | Listed                 | 240669         |
| SC-82          | Hall-parlor              | Listed                 | 240685         |
| SC-83          | English Cottage          | Listed                 | 240686         |
| SC-84          | English Cottage          | Listed                 | 240687         |
| SC-85          | Side Gable Bungalow      | Potentially Eligible   | 240270         |
| SC-86          | Side Gable Bungalow      | Not Eligible           | 240271         |
| SC-87          | New South Cottage        | Potentially Eligible   | 64924          |
| SC-88          | Duplex                   | Not Eligible           | 240272         |