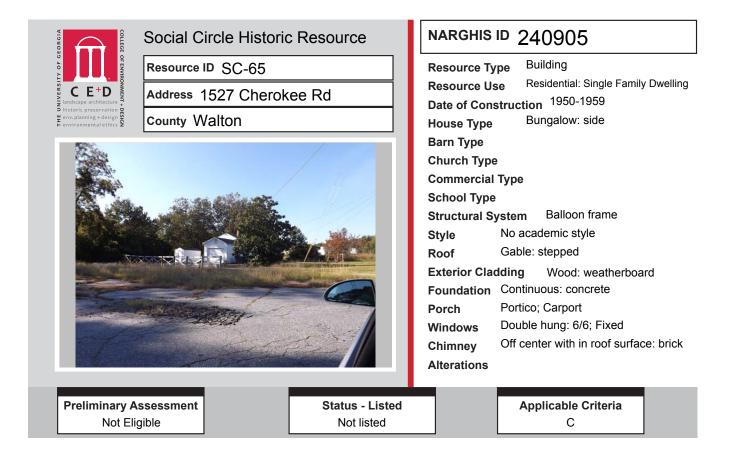

# ALL IDENTIFIED RESOURCES

| Resource<br>ID | Description              | NRHP<br>Recommendation | GNARHGIS<br>ID |
|----------------|--------------------------|------------------------|----------------|
| SC-45          | Saddlebag: 2 Door        | Listed                 | 240284         |
| SC-46          | Hipped Bungalow          | Listed                 | 240285         |
| SC-47          | Cemetery                 | Listed                 | 240286         |
| SC-48          | Ranch House              | Potentially Eligible   | 240287         |
| SC-49          | Ranch House              | Potentially Eligible   | 240288         |
| SC-50          | Central Hallway Cottage  | Listed                 | 240289         |
| SC-51          | Ranch House              | Not Eligible           | 240898         |
| SC-52          | Georgian House           | Not Eligible           | 64935          |
| SC-53          | Ranch House              | Not Eligible           | 240311         |
| SC-54          | Saddlebag: 2 Door        | Listed                 | 241005         |
| SC-55          | Hall-parlor              | Not Eligible           | 241002         |
| SC-56          | Saddlebag: 2 Door        | Not Eligible           | 65119          |
| SC-57          | Georgian Cottage         | Potentially Eligible   | 240316         |
| SC-58          | Pyramid Cottage          | Not Eligible           | 240318         |
| SC-59          | Other                    | Not Eligible           | 240358         |
| SC-60          | Ranch House              | Not Eligible           | 240904         |
| SC-61          | Cross Gable Bungalow     | Not Eligible           | 240359         |
| SC-62          | Ranch House              | Not Eligible           | 240361         |
| SC-63          | New South Cottage        | Not Eligible           | 240362         |
| SC-64          | Front Gable Bungalow     | Not Eligible           | 240363         |
| SC-65          | Side Gable Bungalow      | Not Eligible           | 240905         |
| SC-66          | Side Gable Bungalow      | Potentially Eligible   | 240906         |
| SC-67          | Ranch House              | Not Eligible           | 240907         |
| SC-68          | Ranch House              | Not Eligible           | 240448         |
| SC-69          | Ranch House              | Not Eligible           | 240449         |
| SC-70          | Ranch House              | Not Eligible           | 240450         |
| SC-71          | Connor Family Cemetery   | Potentially Eligible   | 240451         |
| SC-72          | Ranch House              | Potentially Eligible   | 240454         |
| SC-73          | Ranch House              | Not Eligible           | 240455         |
| SC-74          | Front Gable Bungalow     | Listed                 | 65144          |
| SC-75          | Mars Hill Baptist Church | Listed                 | 240616         |
| SC-76          | Gabled Ell Cottage       | Listed                 | 240617         |
| SC-77          | Georgian House           | Listed                 | 240656         |
| SC-78          | Georgian House           | Listed                 | 240662         |
| SC-79          | Georgian House           | Listed                 | 240665         |
| SC-80          | Queen Anne House         | Listed                 | 240668         |
| SC-81          | Queen Anne Cottage       | Listed                 | 240669         |
| SC-82          | Hall-parlor              | Listed                 | 240685         |
| SC-83          | English Cottage          | Listed                 | 240686         |
| SC-84          | English Cottage          | Listed                 | 240687         |
| SC-85          | Side Gable Bungalow      | Potentially Eligible   | 240270         |
| SC-86          | Side Gable Bungalow      | Not Eligible           | 240271         |
| SC-87          | New South Cottage        | Potentially Eligible   | 64924          |
| SC-88          | Duplex                   | Not Eligible           | 240272         |