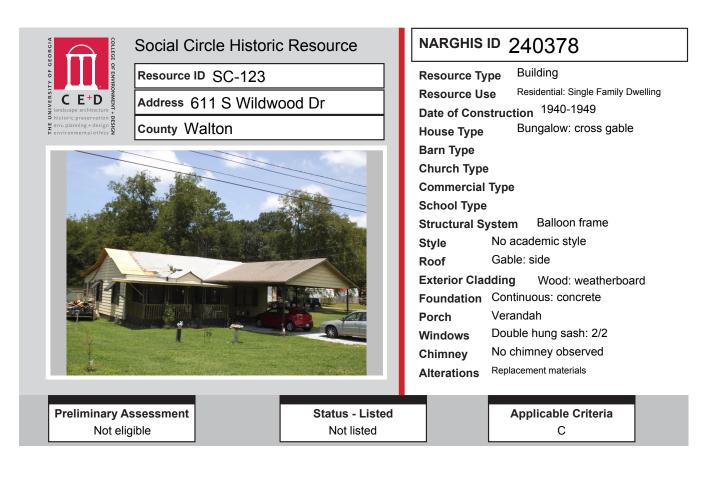

|                    |                                    | NRHP                 | <b>GNARHGIS</b> |
|--------------------|------------------------------------|----------------------|-----------------|
| <b>Resource ID</b> | Description                        | Recommendation       | ID              |
| SC-89              | Ranch House                        | Not Eligible         | 240274          |
| SC-90              | Central Hallway Cottage            | Not Eligible         | 240275          |
| SC-91              | American Small House               | Listed               | 240908          |
| SC-92              | Single Retail Commercial Structure | Listed               | 64933           |
| SC-93              | Single Retail Commercial Structure | Not Eligible         | 240909          |
| SC-94              | Multiple Retail Commercial Block   | Listed               | 64932           |
| SC-95              | Multiple Retail Commercial Block   | Listed               | 64931           |
| SC-96              | Multiple Retail Commercial Block   | Listed               | 64930           |
| SC-97              | Single Retail Commercial Structure | Listed               | 64929           |
| SC-98              | Multiple Retail Commercial Block   | Listed               | 64928           |
| SC-99              | Multiple Retail Commercial Block   | Listed               | 64927           |
| SC-100             | Multiple Retail Commercial Block   | Listed               | 240371          |
| SC-101             | Multiple Retail Commercial Block   | Listed               | 64926           |
| SC-102             | Circle View Cemetery               | Potentially Eligible | 240372          |
| SC-103             | Ranch House                        | Not Eligible         | 240910          |
| SC-104             | Queen Anne House                   | Listed               | 241004          |
| SC-105             | Georgian House                     | Potentially Eligible | 65143           |
| SC-106             | Ranch House                        | Not Eligible         | 240911          |
| SC-107             | Ranch House                        | Listed               | 240432          |
| SC-108             | Saddlebag: 2 Door                  | Listed               | 64939           |
| SC-109             | Ranch House                        | Not Eligible         | 240433          |
| SC-110             | Ranch House                        | Not Eligible         | 240434          |
| SC-111             | Ranch House                        | Not Eligible         | 240435          |
| SC-112             | Side Gable Bungalow                | Not Eligible         | 240436          |
| SC-113             | New South Cottage                  | Not Eligible         | 64962           |
| SC-114             | Hipped Bungalow                    | Not Eligible         | 240437          |
| SC-115             | Unknown                            | Listed               | 240457          |
| SC-116             | Georgian Cottage                   | Listed               | 240460          |
| SC-117             | Georgian House                     | Listed               | 240462          |
| SC-118             | Queen Anne Cottage                 | Listed               | 240464          |
| SC-119             | Side Gable Bungalow                | Listed               | 240935          |
| SC-120             | New South Cottage                  | Listed               | 240466          |
| SC-121             | Cross Gable Bungalow               | Listed               | 65154           |
| SC-122             | Queen Anne Cottage                 | Listed               | 240467          |
| SC-123             | Side Gable Bungalow                | Not Eligible         | 240378          |
| SC-124             | Front Gable Bungalow               | Not Eligible         | 240380          |
| SC-125             | American Small House               | Not Eligible         | 240382          |
| SC-126             | Ranch House                        | Not Eligible         | 240944          |
| SC-127             | Ranch House                        | Not Eligible         | 240385          |
| SC-128             | Hipped Bungalow                    | Not Eligible         | 240393          |
| SC-129             | Gabled Ell Cottage                 | Not Eligible         | 240395          |
| SC-130             | Ranch House                        | Not Eligible         | 240397          |
| SC-131             | Ranch House                        | Not Eligible         | 240398          |
| SC-132             | Ranch House                        | Not Eligible         | 240401          |