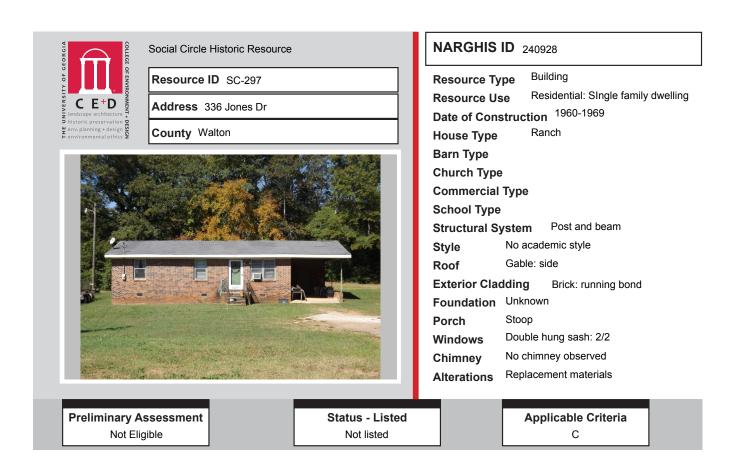

## ALL IDENTIFIED RESOURCES DATA

| Resource<br>ID | Description             | NRHP<br>Recommendation | GNARHGIS<br>ID |
|----------------|-------------------------|------------------------|----------------|
| SC-265         | Ranch House             | Not Eligible           | 240647         |
| SC-266         | Ranch House             | Not Eligible           | 240648         |
| SC-267         | Ranch House             | Potentially Eligible   | 240649         |
| SC-268         | Cemetery                | Eligible               | 240663         |
| SC-269         | Ranch House             | Not Eligible           | 240468         |
| SC-270         | American Small House    | Not Eligible           | 240469         |
| SC-271         | Ranch House             | Potentially Eligible   | 240915         |
| SC-272         | Ranch House             | Not Eligible           | 240470         |
| SC-273         | Ranch House             | Potentially Eligible   | 240471         |
| SC-274         | Ranch House             | Potentially Eligible   | 240472         |
| SC-275         | Ranch House             | Not Eligible           | 240473         |
| SC-276         | Ranch House             | Potentially Eligible   | 240474         |
| SC-277         | Ranch House             | Not Eligible           | 240475         |
| SC-278         | Side Gable Bungalow     | Listed                 | 240376         |
| SC-279         | Ranch House             | Not Eligible           | 240477         |
| SC-280         | Ranch House             | Not Eligible           | 240479         |
| SC-281         | Side Gable Bungalow     | Potentially Eligible   | 65098          |
| SC-282         | Gabled Ell Cottage      | Not Eligible           | 240481         |
| SC-283         | Side Gable Bungalow     | Not Eligible           | 240916         |
| SC-284         | Side Gable Bungalow     | Not Eligible           | 240917         |
| SC-285         | Ranch House             | Not Eligible           | 240919         |
| SC-286         | Front Gable Bungalow    | Not Eligible           | 240920         |
| SC-287         | Central Hallway Cottage | Not Eligible           | 240921         |
| SC-288         | Ranch House             | Not Eligible           | 240913         |
| SC-289         | Front Gable Bungalow    | Not Eligible           | 240914         |
| SC-290         | Single Pen              | Eligible               | 240918         |
| SC-291         | Ranch House             | Not Eligible           | 240922         |
| SC-292         | Single Pen              | Not Eligible           | 240923         |
| SC-293         | Single Pen              | Eligible               | 240924         |
| SC-294         | Single Pen              | Not Eligible           | 240925         |
| SC-295         | Ranch House             | Not Eligible           | 240926         |
| SC-296         | Ranch House             | Not Eligible           | 240927         |
| SC-297         | Ranch House             | Not Eligible           | 240928         |
| SC-298         | Ranch House             | Not Eligible           | 240929         |
| SC-299         | Ranch House             | Not Eligible           | 240930         |
| SC-300         | Queen Anne Cottage      | Listed                 | 65141          |
| SC-301         | Queen Anne House        | Listed                 | 240326         |
| SC-302         | Queen Anne Cottage      | Listed                 | 240327         |
| SC-303         | New South Cottage       | Listed                 | 240328         |
| SC-304         | Ranch House             | Not Eligible           | 240329         |
| SC-305         | Georgian House          | Listed                 | 240330         |
| SC-306         | Georgian House          | Listed                 | 240344         |
| SC-307         | Cross Gable Bungalow    | Listed                 | 240336         |
| SC-308         | Side Gable Bungalow     | Listed                 | 240338         |