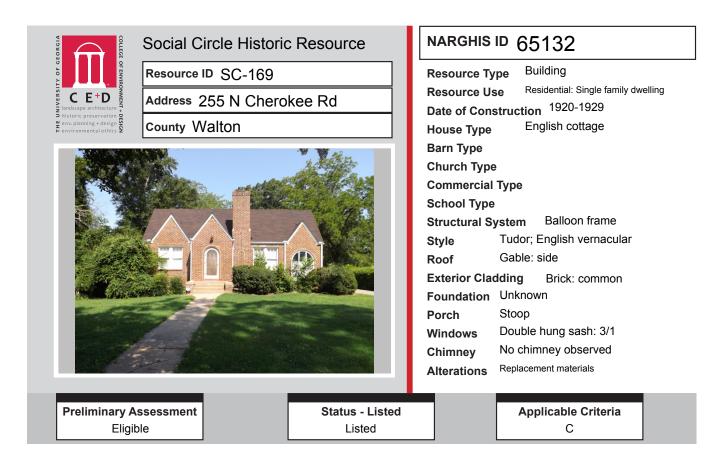

# ALL IDENTIFIED RESOURCES

| Resource<br>ID | Description                    | NRHP<br>Recommendation      | GNARHGIS<br>ID |
|----------------|--------------------------------|-----------------------------|----------------|
| SC-133         | Ranch House                    | Not Eligible                | 240402         |
| SC-134         | Ranch House                    | Not Eligible                | 240403         |
| SC-135         | Ranch House                    | Not Eligible                | 240404         |
| SC-136         | Ranch House                    | Not Eligible                | 240405         |
| SC-137         | Ranch House                    | Not Eligible                | 240406         |
| SC-138         | Ranch House                    | Not Eligible                | 240407         |
| SC-139         | Ranch House                    | Not Eligible                | 240408         |
| SC-140         | Ranch House                    | Not Eligible                | 204409         |
| SC-141         | Ranch House                    | Not Eligible                | 240410         |
| SC-142         | Ranch House                    | Not Eligible                | 240412         |
| SC-143         | Ranch House                    | Not Eligible                | 240413         |
| SC-144         | Georgian House                 | Listed                      | 64952          |
| SC-145         | Queen Anne Cottage             | <b>Potentially Eligible</b> | 240414         |
| SC-146         | Commercial: Motel              | Not Eligible                | 240415         |
| SC-147         | Social Circle United Methodist | Listed                      | 240416         |
| SC-148         | Gas Station                    | Not Eligible                | 240424         |
| SC-149         | Ranch House                    | Not Eligible                | 240425         |
| SC-150         | Ranch House                    | Not Eligible                | 240426         |
| SC-151         | Ranch House                    | Not Eligible                | 240427         |
| SC-152         | Ranch House                    | Not Eligible                | 240428         |
| SC-153         | Georgian House                 | Not Eligible                | 240429         |
| SC-154         | Georgian House                 | Not Eligible                | 240230         |
| SC-155         | Ranch House                    | Not Eligible                | 240438         |
| SC-156         | Ranch House                    | Not Eligible                | 240439         |
| SC-157         | Ranch House                    | Not Eligible                | 240440         |
| SC-158         | Ranch House                    | Not Eligible                | 240441         |
| SC-159         | English Cottage                | Listed                      | 240442         |
| SC-160         | Georgian House                 | Listed                      | 65153          |
| SC-161         | Queen Anne Cottage             | Listed                      | 65155          |
| SC-162         | Cross Gable Bungalow           | Not Eligible                | 240982         |
| SC-163         | Queen Anne Cottage             | Listed                      | 65161          |
| SC-164         | Gas Station                    | Not Eligible                | 240245         |
| SC-165         | Georgian House                 | Listed                      | 240246         |
| SC-166         | Georgian Cottage               | Listed                      | 240248         |
| SC-167         | Double Tower Church            | Listed                      | 240252         |
| SC-168         | Georgian Cottage               | Listed                      | 65131          |
| SC-169         | English Cottage                | Listed                      | 65132          |
| SC-170         | New South Cottage              | Listed                      | 65133          |
| SC-171         | Georgian House                 | Listed                      | 65134          |
| SC-172         | Georgian Cottage               | Potentially Eligible        | 240262         |
| SC-173         | Side Gable Bungalow            | Listed                      | 65139          |
| SC-174         | Georgian House                 | Listed                      | 65138          |
| SC-175         | Georgian House                 | Listed                      | 240265         |
| SC-176         | Gabled Ell Cottage             | Listed                      | 65136          |