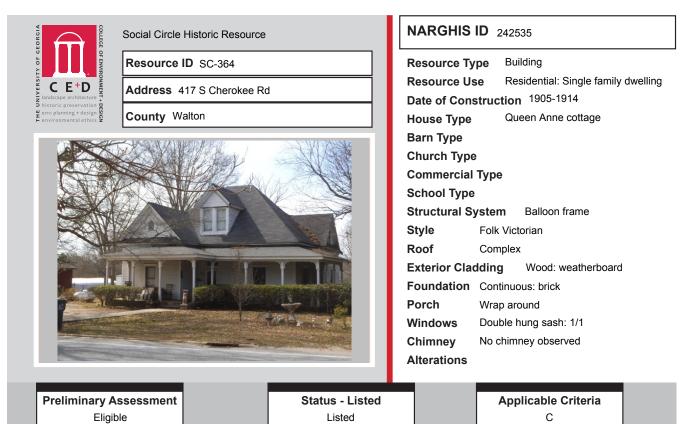

# DATA

| Resource<br>ID | Description                 | NRHP<br>Recommendation | GNARHGIS<br>ID |
|----------------|-----------------------------|------------------------|----------------|
| SC-353         | <b>Cross Gable Bungalow</b> | Listed                 | 241007         |
| SC-354         | Cross Gable Bungalow        | Potentially Eligible   | 240589         |
| SC-355         | Side Gable Bungalow         | Listed                 | 65128          |
| SC-356         | Side Gable Bungalow         | Listed                 | 242524         |
| SC-357         | Hipped Bungalow             | Listed                 | 65127          |
| SC-358         | School building: multi-wing | Not Eligible           | 242525         |
| SC-359         | Queen Anne Cottage          | Listed                 | 65144          |
| SC-360         | Queen Anne House            | Listed                 | 65125          |
| SC-361         | Queen Anne House            | Listed                 | 65124          |
| SC-362         | Side Hallway                | Listed                 | 65123          |
| SC-363         | Side Hallway                | Listed                 | 65122          |
| SC-364         | Queen Anne Cottage          | Listed                 | 242535         |
| SC-365         | Georgian Cottage            | Listed                 | 242536         |
| SC-366         | Side Gable Bungalow         | Listed                 | 242537         |
| SC-367         | Queen Anne Cottage          | Listed                 | 242538         |
| SC-368         | Saddlebag: 2 Door           | Listed                 | 242539         |
| SC-369         | Saddlebag: 2 Door           | Listed                 | 242540         |
| SC-370         | I-house                     | Listed                 | 242541         |