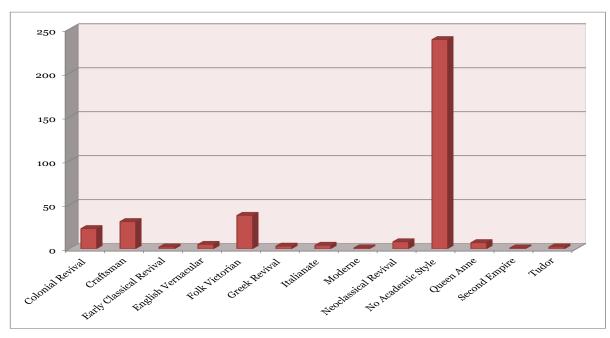

A total of 370 resources were documented that meet and maintain a minimum level of age<sup>1</sup>, integrity, and significance. The construction date of all identified resources range from the mid-1840s to the mid-1980s; the period with the most extant resources is from 1955-1974 with 53 (14%), followed by 1900-1914 with 43 (12%). The variance in building type and architectural styles exhibited throughout Social Circle is typical for 19th century towns located along railroads. The majority of identified resources are single family dwellings (83%), with the most common types being the Ranch House (31%) and the Saddlebag (8.7%). The majority of all resources (65.6%) did not exhibit any type of high style architecture, and are considered to be of no academic style.<sup>2</sup>

### RESOURCES: ARCHITECTURAL STYLES

| Style                   | Count |  |
|-------------------------|-------|--|
| Colonial Revival        | 23    |  |
| Craftsman               | 31    |  |
| Early Classical Revival | 2     |  |
| English Vernacular      | 5     |  |
| Folk Victorian          | 38    |  |
| Greek Revival           | 3     |  |
| Italianate              | 4     |  |
| Moderne                 | 1     |  |
| Neoclassical Revival    | 8     |  |
| No Academic Style       | 238   |  |
| Queen Anne              | 7     |  |
| Second Empire           | 1     |  |
| Tudor                   | 2     |  |

Table 8. Field Survey Results, All Identified Resources, Architectural Styles

| Style                   | Percent |
|-------------------------|---------|
| Colonial Revival        | 6.3%    |
| Craftsman               | 8.5%    |
| Early Classical Revival | 0.6%    |
| English Vernacular      | 1.4%    |
| Folk Victorian          | 10.5%   |
| Greek Revival           | 0.8%    |
| Italianate              | 1.1%    |
| Moderne                 | 0.3%    |
| Neoclassical Revival    | 2.1%    |
| No Academic Style       | 65.6%   |
| Queen Anne              | 1.9%    |
| Second Empire           | 0.3%    |
| Tudor                   | 0.6%    |

Table 9. Field Survey Results, All Identified Resources, Architectural Styles by Percentage