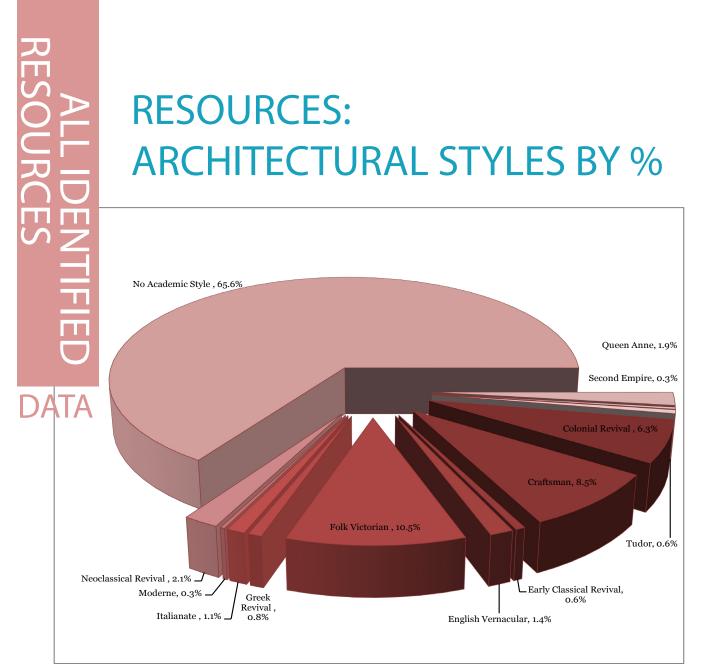

### RESOURCES: ARCHITECTURAL STYLES

| Style                   | Count |  |
|-------------------------|-------|--|
| Colonial Revival        | 23    |  |
| Craftsman               | 31    |  |
| Early Classical Revival | 2     |  |
| English Vernacular      | 5     |  |
| Folk Victorian          | 38    |  |
| Greek Revival           | 3     |  |
| Italianate              | 4     |  |
| Moderne                 | 1     |  |
| Neoclassical Revival    | 8     |  |
| No Academic Style       | 238   |  |
| Queen Anne              | 7     |  |
| Second Empire           | 1     |  |
| Tudor                   | 2     |  |

Table 8. Field Survey Results, All Identified Resources, Architectural Styles

| Style                   | Percent |
|-------------------------|---------|
| Colonial Revival        | 6.3%    |
| Craftsman               | 8.5%    |
| Early Classical Revival | 0.6%    |
| English Vernacular      | 1.4%    |
| Folk Victorian          | 10.5%   |
| Greek Revival           | 0.8%    |
| Italianate              | 1.1%    |
| Moderne                 | 0.3%    |
| Neoclassical Revival    | 2.1%    |
| No Academic Style       | 65.6%   |
| Queen Anne              | 1.9%    |
| Second Empire           | 0.3%    |
| Tudor                   | 0.6%    |

Table 9. Field Survey Results, All Identified Resources, Architectural Styles by Percentage