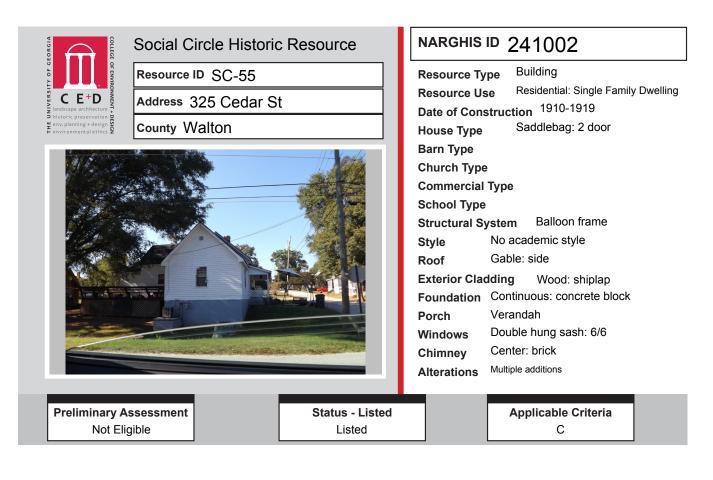

# ALL IDENTIFIED RESOURCES

| Resource<br>ID | Description              | NRHP<br>Recommendation | GNARHGIS<br>ID |
|----------------|--------------------------|------------------------|----------------|
| SC-45          | Saddlebag: 2 Door        | Listed                 | 240284         |
| SC-46          | Hipped Bungalow          | Listed                 | 240285         |
| SC-47          | Cemetery                 | Listed                 | 240286         |
| SC-48          | Ranch House              | Potentially Eligible   | 240287         |
| SC-49          | Ranch House              | Potentially Eligible   | 240288         |
| SC-50          | Central Hallway Cottage  | Listed                 | 240289         |
| SC-51          | Ranch House              | Not Eligible           | 240898         |
| SC-52          | Georgian House           | Not Eligible           | 64935          |
| SC-53          | Ranch House              | Not Eligible           | 240311         |
| SC-54          | Saddlebag: 2 Door        | Listed                 | 241005         |
| SC-55          | Hall-parlor              | Not Eligible           | 241002         |
| SC-56          | Saddlebag: 2 Door        | Not Eligible           | 65119          |
| SC-57          | Georgian Cottage         | Potentially Eligible   | 240316         |
| SC-58          | Pyramid Cottage          | Not Eligible           | 240318         |
| SC-59          | Other                    | Not Eligible           | 240358         |
| SC-60          | Ranch House              | Not Eligible           | 240904         |
| SC-61          | Cross Gable Bungalow     | Not Eligible           | 240359         |
| SC-62          | Ranch House              | Not Eligible           | 240361         |
| SC-63          | New South Cottage        | Not Eligible           | 240362         |
| SC-64          | Front Gable Bungalow     | Not Eligible           | 240363         |
| SC-65          | Side Gable Bungalow      | Not Eligible           | 240905         |
| SC-66          | Side Gable Bungalow      | Potentially Eligible   | 240906         |
| SC-67          | Ranch House              | Not Eligible           | 240907         |
| SC-68          | Ranch House              | Not Eligible           | 240448         |
| SC-69          | Ranch House              | Not Eligible           | 240449         |
| SC-70          | Ranch House              | Not Eligible           | 240450         |
| SC-71          | Connor Family Cemetery   | Potentially Eligible   | 240451         |
| SC-72          | Ranch House              | Potentially Eligible   | 240454         |
| SC-73          | Ranch House              | Not Eligible           | 240455         |
| SC-74          | Front Gable Bungalow     | Listed                 | 65144          |
| SC-75          | Mars Hill Baptist Church | Listed                 | 240616         |
| SC-76          | Gabled Ell Cottage       | Listed                 | 240617         |
| SC-77          | Georgian House           | Listed                 | 240656         |
| SC-78          | Georgian House           | Listed                 | 240662         |
| SC-79          | Georgian House           | Listed                 | 240665         |
| SC-80          | Queen Anne House         | Listed                 | 240668         |
| SC-81          | Queen Anne Cottage       | Listed                 | 240669         |
| SC-82          | Hall-parlor              | Listed                 | 240685         |
| SC-83          | English Cottage          | Listed                 | 240686         |
| SC-84          | English Cottage          | Listed                 | 240687         |
| SC-85          | Side Gable Bungalow      | Potentially Eligible   | 240270         |
| SC-86          | Side Gable Bungalow      | Not Eligible           | 240271         |
| SC-87          | New South Cottage        | Potentially Eligible   | 64924          |
| SC-88          | Duplex                   | Not Eligible           | 240272         |