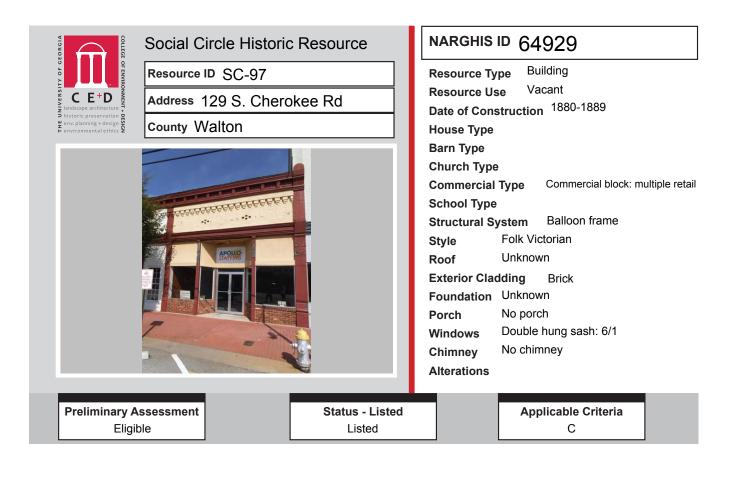

|                    |                                    | NRHP                 | <b>GNARHGIS</b> |
|--------------------|------------------------------------|----------------------|-----------------|
| <b>Resource ID</b> | Description                        | Recommendation       | ID              |
| SC-89              | Ranch House                        | Not Eligible         | 240274          |
| SC-90              | Central Hallway Cottage            | Not Eligible         | 240275          |
| SC-91              | American Small House               | Listed               | 240908          |
| SC-92              | Single Retail Commercial Structure | Listed               | 64933           |
| SC-93              | Single Retail Commercial Structure | Not Eligible         | 240909          |
| SC-94              | Multiple Retail Commercial Block   | Listed               | 64932           |
| SC-95              | Multiple Retail Commercial Block   | Listed               | 64931           |
| SC-96              | Multiple Retail Commercial Block   | Listed               | 64930           |
| SC-97              | Single Retail Commercial Structure | Listed               | 64929           |
| SC-98              | Multiple Retail Commercial Block   | Listed               | 64928           |
| SC-99              | Multiple Retail Commercial Block   | Listed               | 64927           |
| SC-100             | Multiple Retail Commercial Block   | Listed               | 240371          |
| SC-101             | Multiple Retail Commercial Block   | Listed               | 64926           |
| SC-102             | Circle View Cemetery               | Potentially Eligible | 240372          |
| SC-103             | Ranch House                        | Not Eligible         | 240910          |
| SC-104             | Queen Anne House                   | Listed               | 241004          |
| SC-105             | Georgian House                     | Potentially Eligible | 65143           |
| SC-106             | Ranch House                        | Not Eligible         | 240911          |
| SC-107             | Ranch House                        | Listed               | 240432          |
| SC-108             | Saddlebag: 2 Door                  | Listed               | 64939           |
| SC-109             | Ranch House                        | Not Eligible         | 240433          |
| SC-110             | Ranch House                        | Not Eligible         | 240434          |
| SC-111             | Ranch House                        | Not Eligible         | 240435          |
| SC-112             | Side Gable Bungalow                | Not Eligible         | 240436          |
| SC-113             | New South Cottage                  | Not Eligible         | 64962           |
| SC-114             | Hipped Bungalow                    | Not Eligible         | 240437          |
| SC-115             | Unknown                            | Listed               | 240457          |
| SC-116             | Georgian Cottage                   | Listed               | 240460          |
| SC-117             | Georgian House                     | Listed               | 240462          |
| SC-118             | Queen Anne Cottage                 | Listed               | 240464          |
| SC-119             | Side Gable Bungalow                | Listed               | 240935          |
| SC-120             | New South Cottage                  | Listed               | 240466          |
| SC-121             | Cross Gable Bungalow               | Listed               | 65154           |
| SC-122             | Queen Anne Cottage                 | Listed               | 240467          |
| SC-123             | Side Gable Bungalow                | Not Eligible         | 240378          |
| SC-124             | Front Gable Bungalow               | Not Eligible         | 240380          |
| SC-125             | American Small House               | Not Eligible         | 240382          |
| SC-126             | Ranch House                        | Not Eligible         | 240944          |
| SC-127             | Ranch House                        | Not Eligible         | 240385          |
| SC-128             | Hipped Bungalow                    | Not Eligible         | 240393          |
| SC-129             | Gabled Ell Cottage                 | Not Eligible         | 240395          |
| SC-130             | Ranch House                        | Not Eligible         | 240397          |
| SC-131             | Ranch House                        | Not Eligible         | 240398          |
| SC-132             | Ranch House                        | Not Eligible         | 240401          |