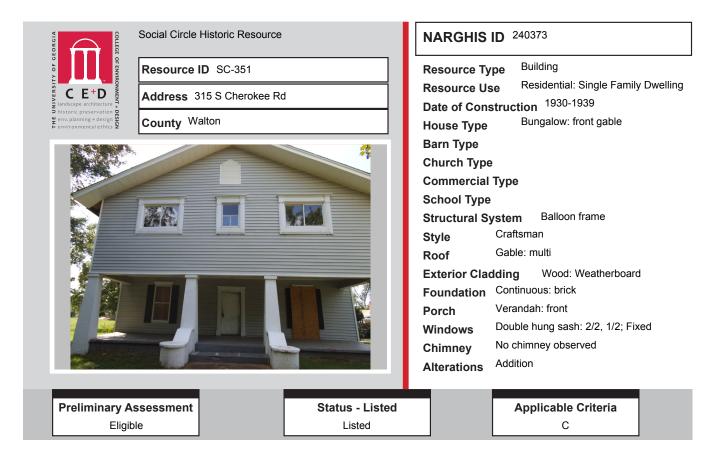

# ALL IDENTIFIED RESOURCES

| Resource<br>ID          | Description                                  | NRHP<br>Recommendation | GNARHGIS<br>ID     |
|-------------------------|----------------------------------------------|------------------------|--------------------|
| SC-309                  | Queen Anne Cottage                           | Listed                 | 240340             |
| SC-310                  | Georgian House                               | Listed                 | 240342             |
| SC-311                  | Georgian Cottage                             | Listed                 | 240343             |
| SC-312                  | New South Cottage                            | Listed                 | 240344             |
| SC-313                  | Front Gable Bungalow                         | Listed                 | 240347             |
| SC-314                  | <b>Cross Gable Bungalow</b>                  | Listed                 | 240348             |
| SC-315                  | New South Cottage                            | Listed                 | 240349             |
| SC-316                  | New South Cottage                            | Listed                 | 240350             |
| SC-317                  | Side Gable Bungalow                          | Not Eligible           | 240351             |
| SC-318                  | Central Hallway Cottage                      | Potentially Eligible   | 240352             |
| SC-319                  | Central Hallway Cottage                      | Potentially Eligible   | 240353             |
| SC-320                  | Gabled Ell Cottage                           | Not Eligible           | 240950             |
| SC-321                  | Ranch House                                  | Not Eligible           | 240931             |
| SC-322                  | Single Retail Commercial Structure           | Listed                 | 240375             |
| SC-323                  | Side Gable Bungalow                          | Not Eligible           | 240557             |
| SC-324                  | Ranch House                                  | Not Eligible           | 240558             |
| SC-325                  | Side Gable Bungalow                          | Potentially Eligible   | 240559             |
| SC-326                  | American Small House                         | Potentially Eligible   | 240560             |
| SC-327                  | Single Retail Commercial Structure           | Not Eligible           | 240561             |
| SC-328                  | Front Gable Bungalow                         | Not Eligible           | 240563             |
| SC-329                  | Front Gable Bungalow                         | Not Eligible           | 240593             |
| SC-330                  | Ranch House                                  | Not Eligible           | 240595             |
| SC-331                  | Gabled Ell Cottage                           | Not Eligible           | 65094              |
| SC-332                  | Side Gable Bungalow                          | Not Eligible           | 240597             |
| SC-333                  | English Cottage                              | Not Eligible           | 65095              |
| SC-334                  | Ranch House                                  | Not Eligible           | 240598             |
| SC-335                  | Multiple Retail Commercial Block             | Listed                 | 240599             |
| SC-336                  | Multiple Retail Commercial Block             | Listed                 | 240600             |
| SC-337                  | Multiple Retail Commercial Block             | Listed                 | 240601             |
| SC-338                  | Multiple Retail Commercial Block             | Listed                 | 240602             |
| SC-339                  | Multiple Retail Commercial Block             | Listed                 | 240603             |
| SC-340                  | Multiple Retail Commercial Block             | Listed                 | 240604             |
| SC-341                  | Multiple Retail Commercial Block             | Listed                 | 240605             |
| SC-342                  | Multiple Retail Commercial Block             | Listed                 | 240932             |
| SC-343                  | Multiple Retail Commercial Block             | Listed<br>Listed       | 240606             |
| SC-344                  | Multiple Retail Commercial Block             |                        | 240933             |
| SC-345                  | Ranch House                                  | Not Eligible<br>Listed | 240431             |
| SC-346                  | Front Gable Bungalow<br>Front Gable Bungalow | Listed                 | 240354             |
| <b>SC-347</b><br>SC-348 | American Small House                         | Not Eligible           | <b>240355</b>      |
| SC-348<br>SC-349        | Front Gable Bungalow                         | Listed                 | 240356             |
| SC-349<br>SC-350        | Front Gable Bungalow<br>Front Gable Bungalow | Listed                 | 240357<br>240360   |
| SC-350<br>SC-351        | Front Gable Bungalow                         | Listed                 | 240300             |
| SC-351<br>SC-352        | Georgian Cottage                             | Listed                 | 2403/3<br>240374   |
| 50-392                  | ovorgian oottage                             | Listu                  | <del>-</del> 403/4 |