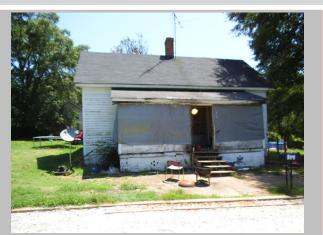

# ALL IDENTIFIED RESOURCES

| Resource<br>ID | Description              | NRHP<br>Recommendation | GNARHGIS<br>ID |
|----------------|--------------------------|------------------------|----------------|
| SC-45          | Saddlebag: 2 Door        | Listed                 | 240284         |
| SC-46          | Hipped Bungalow          | Listed                 | 240285         |
| SC-47          | Cemetery                 | Listed                 | 240286         |
| SC-48          | Ranch House              | Potentially Eligible   | 240287         |
| SC-49          | Ranch House              | Potentially Eligible   | 240288         |
| SC-50          | Central Hallway Cottage  | Listed                 | 240289         |
| SC-51          | Ranch House              | Not Eligible           | 240898         |
| SC-52          | Georgian House           | Not Eligible           | 64935          |
| SC-53          | Ranch House              | Not Eligible           | 240311         |
| SC-54          | Saddlebag: 2 Door        | Listed                 | 241005         |
| SC-55          | Hall-parlor              | Not Eligible           | 241002         |
| SC-56          | Saddlebag: 2 Door        | Not Eligible           | 65119          |
| SC-57          | Georgian Cottage         | Potentially Eligible   | 240316         |
| SC-58          | Pyramid Cottage          | Not Eligible           | 240318         |
| SC-59          | Other                    | Not Eligible           | 240358         |
| SC-60          | Ranch House              | Not Eligible           | 240904         |
| SC-61          | Cross Gable Bungalow     | Not Eligible           | 240359         |
| SC-62          | Ranch House              | Not Eligible           | 240361         |
| SC-63          | New South Cottage        | Not Eligible           | 240362         |
| SC-64          | Front Gable Bungalow     | Not Eligible           | 240363         |
| SC-65          | Side Gable Bungalow      | Not Eligible           | 240905         |
| SC-66          | Side Gable Bungalow      | Potentially Eligible   | 240906         |
| SC-67          | Ranch House              | Not Eligible           | 240907         |
| SC-68          | Ranch House              | Not Eligible           | 240448         |
| SC-69          | Ranch House              | Not Eligible           | 240449         |
| SC-70          | Ranch House              | Not Eligible           | 240450         |
| SC-71          | Connor Family Cemetery   | Potentially Eligible   | 240451         |
| SC-72          | Ranch House              | Potentially Eligible   | 240454         |
| SC-73          | Ranch House              | Not Eligible           | 240455         |
| SC-74          | Front Gable Bungalow     | Listed                 | 65144          |
| SC-75          | Mars Hill Baptist Church | Listed                 | 240616         |
| SC-76          | Gabled Ell Cottage       | Listed                 | 240617         |
| SC-77          | Georgian House           | Listed                 | 240656         |
| SC-78          | Georgian House           | Listed                 | 240662         |
| SC-79          | Georgian House           | Listed                 | 240665         |
| SC-80          | Queen Anne House         | Listed                 | 240668         |
| SC-81          | Queen Anne Cottage       | Listed                 | 240669         |
| SC-82          | Hall-parlor              | Listed                 | 240685         |
| SC-83          | English Cottage          | Listed                 | 240686         |
| SC-84          | English Cottage          | Listed                 | 240687         |
| SC-85          | Side Gable Bungalow      | Potentially Eligible   | 240270         |
| SC-86          | Side Gable Bungalow      | Not Eligible           | 240271         |
| SC-87          | New South Cottage        | Potentially Eligible   | 64924          |
| SC-88          | Duplex                   | Not Eligible           | 240272         |