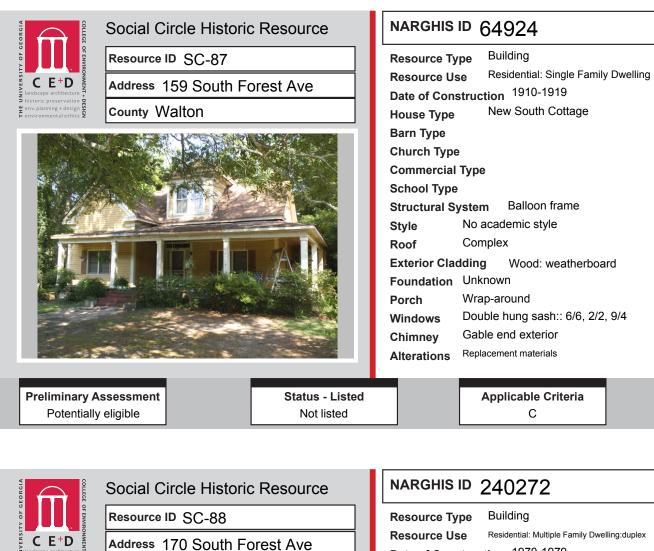

# ALL IDENTIFIED RESOURCES

| Resource<br>ID | Description              | NRHP<br>Recommendation | GNARHGIS<br>ID |
|----------------|--------------------------|------------------------|----------------|
| SC-45          | Saddlebag: 2 Door        | Listed                 | 240284         |
| SC-46          | Hipped Bungalow          | Listed                 | 240285         |
| SC-47          | Cemetery                 | Listed                 | 240286         |
| SC-48          | Ranch House              | Potentially Eligible   | 240287         |
| SC-49          | Ranch House              | Potentially Eligible   | 240288         |
| SC-50          | Central Hallway Cottage  | Listed                 | 240289         |
| SC-51          | Ranch House              | Not Eligible           | 240898         |
| SC-52          | Georgian House           | Not Eligible           | 64935          |
| SC-53          | Ranch House              | Not Eligible           | 240311         |
| SC-54          | Saddlebag: 2 Door        | Listed                 | 241005         |
| SC-55          | Hall-parlor              | Not Eligible           | 241002         |
| SC-56          | Saddlebag: 2 Door        | Not Eligible           | 65119          |
| SC-57          | Georgian Cottage         | Potentially Eligible   | 240316         |
| SC-58          | Pyramid Cottage          | Not Eligible           | 240318         |
| SC-59          | Other                    | Not Eligible           | 240358         |
| SC-60          | Ranch House              | Not Eligible           | 240904         |
| SC-61          | Cross Gable Bungalow     | Not Eligible           | 240359         |
| SC-62          | Ranch House              | Not Eligible           | 240361         |
| SC-63          | New South Cottage        | Not Eligible           | 240362         |
| SC-64          | Front Gable Bungalow     | Not Eligible           | 240363         |
| SC-65          | Side Gable Bungalow      | Not Eligible           | 240905         |
| SC-66          | Side Gable Bungalow      | Potentially Eligible   | 240906         |
| SC-67          | Ranch House              | Not Eligible           | 240907         |
| SC-68          | Ranch House              | Not Eligible           | 240448         |
| SC-69          | Ranch House              | Not Eligible           | 240449         |
| SC-70          | Ranch House              | Not Eligible           | 240450         |
| SC-71          | Connor Family Cemetery   | Potentially Eligible   | 240451         |
| SC-72          | Ranch House              | Potentially Eligible   | 240454         |
| SC-73          | Ranch House              | Not Eligible           | 240455         |
| SC-74          | Front Gable Bungalow     | Listed                 | 65144          |
| SC-75          | Mars Hill Baptist Church | Listed                 | 240616         |
| SC-76          | Gabled Ell Cottage       | Listed                 | 240617         |
| SC-77          | Georgian House           | Listed                 | 240656         |
| SC-78          | Georgian House           | Listed                 | 240662         |
| SC-79          | Georgian House           | Listed                 | 240665         |
| SC-80          | Queen Anne House         | Listed                 | 240668         |
| SC-81          | Queen Anne Cottage       | Listed                 | 240669         |
| SC-82          | Hall-parlor              | Listed                 | 240685         |
| SC-83          | English Cottage          | Listed                 | 240686         |
| SC-84          | English Cottage          | Listed                 | 240687         |
| SC-85          | Side Gable Bungalow      | Potentially Eligible   | 240270         |
| SC-86          | Side Gable Bungalow      | Not Eligible           | 240271         |
| SC-87          | New South Cottage        | Potentially Eligible   | 64924          |
| SC-88          | Duplex                   | Not Eligible           | 240272         |