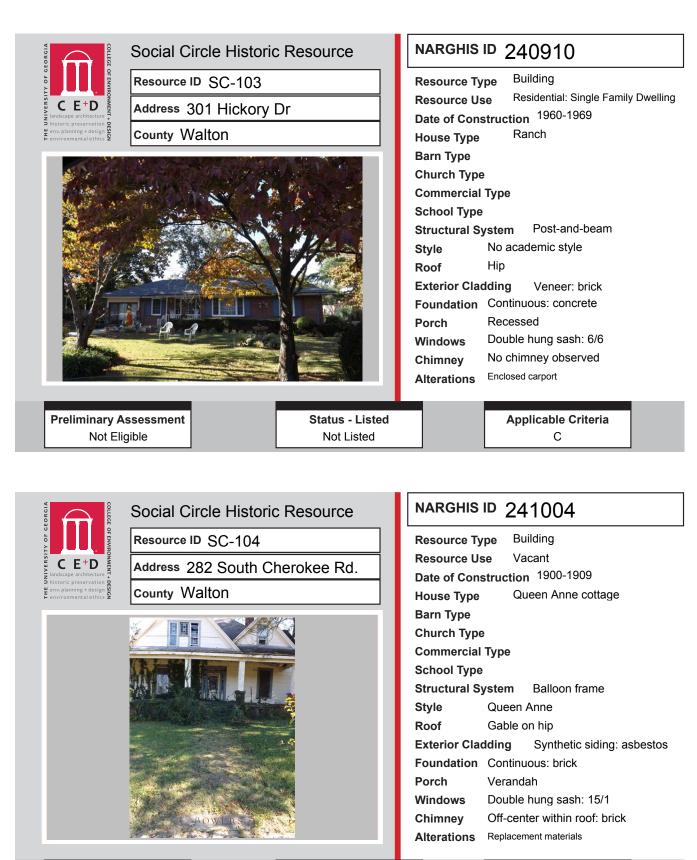

|                    |                                    | NRHP                 | <b>GNARHGIS</b> |
|--------------------|------------------------------------|----------------------|-----------------|
| <b>Resource ID</b> | Description                        | Recommendation       | ID              |
| SC-89              | Ranch House                        | Not Eligible         | 240274          |
| SC-90              | Central Hallway Cottage            | Not Eligible         | 240275          |
| SC-91              | American Small House               | Listed               | 240908          |
| SC-92              | Single Retail Commercial Structure | Listed               | 64933           |
| SC-93              | Single Retail Commercial Structure | Not Eligible         | 240909          |
| SC-94              | Multiple Retail Commercial Block   | Listed               | 64932           |
| SC-95              | Multiple Retail Commercial Block   | Listed               | 64931           |
| SC-96              | Multiple Retail Commercial Block   | Listed               | 64930           |
| SC-97              | Single Retail Commercial Structure | Listed               | 64929           |
| SC-98              | Multiple Retail Commercial Block   | Listed               | 64928           |
| SC-99              | Multiple Retail Commercial Block   | Listed               | 64927           |
| SC-100             | Multiple Retail Commercial Block   | Listed               | 240371          |
| SC-101             | Multiple Retail Commercial Block   | Listed               | 64926           |
| SC-102             | Circle View Cemetery               | Potentially Eligible | 240372          |
| SC-103             | Ranch House                        | Not Eligible         | 240910          |
| SC-104             | Queen Anne House                   | Listed               | 241004          |
| SC-105             | Georgian House                     | Potentially Eligible | 65143           |
| SC-106             | Ranch House                        | Not Eligible         | 240911          |
| SC-107             | Ranch House                        | Listed               | 240432          |
| SC-108             | Saddlebag: 2 Door                  | Listed               | 64939           |
| SC-109             | Ranch House                        | Not Eligible         | 240433          |
| SC-110             | Ranch House                        | Not Eligible         | 240434          |
| SC-111             | Ranch House                        | Not Eligible         | 240435          |
| SC-112             | Side Gable Bungalow                | Not Eligible         | 240436          |
| SC-113             | New South Cottage                  | Not Eligible         | 64962           |
| SC-114             | Hipped Bungalow                    | Not Eligible         | 240437          |
| SC-115             | Unknown                            | Listed               | 240457          |
| SC-116             | Georgian Cottage                   | Listed               | 240460          |
| SC-117             | Georgian House                     | Listed               | 240462          |
| SC-118             | Queen Anne Cottage                 | Listed               | 240464          |
| SC-119             | Side Gable Bungalow                | Listed               | 240935          |
| SC-120             | New South Cottage                  | Listed               | 240466          |
| SC-121             | Cross Gable Bungalow               | Listed               | 65154           |
| SC-122             | Queen Anne Cottage                 | Listed               | 240467          |
| SC-123             | Side Gable Bungalow                | Not Eligible         | 240378          |
| SC-124             | Front Gable Bungalow               | Not Eligible         | 240380          |
| SC-125             | American Small House               | Not Eligible         | 240382          |
| SC-126             | Ranch House                        | Not Eligible         | 240944          |
| SC-127             | Ranch House                        | Not Eligible         | 240385          |
| SC-128             | Hipped Bungalow                    | Not Eligible         | 240393          |
| SC-129             | Gabled Ell Cottage                 | Not Eligible         | 240395          |
| SC-130             | Ranch House                        | Not Eligible         | 240397          |
| SC-131             | Ranch House                        | Not Eligible         | 240398          |
| SC-132             | Ranch House                        | Not Eligible         | 240401          |