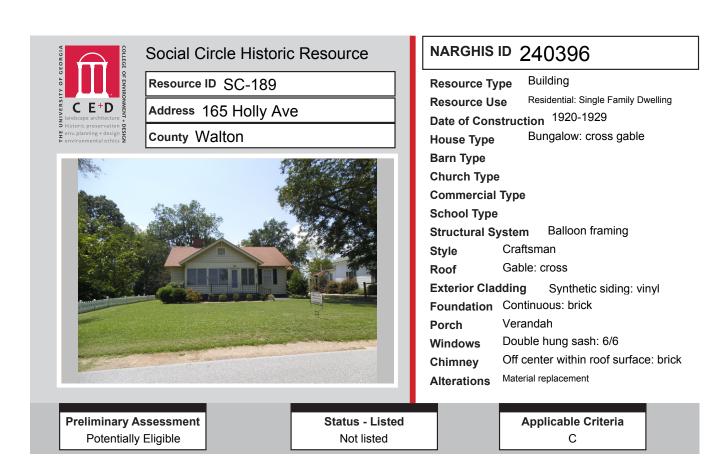

## ALL IDENTIFIED RESOURCES DATA

| Resource<br>ID | Description                        | NRHP<br>Recommendation      | GNARHGIS<br>ID |
|----------------|------------------------------------|-----------------------------|----------------|
| SC-177         | Queen Anne Cottage                 | Listed                      | 65135          |
| SC-178         | Saddlebag: Central Door            | Not Eligible                | 240268         |
| SC-179         | Central Hallway Cottage            | Potentially Eligible        | 65117          |
| SC-180         | Shotgun                            | Listed                      | 240379         |
| SC-181         | Single Retail Commercial Structure | Not Eligible                | 240381         |
| SC-182         | New South Cottage                  | Listed                      | 240383         |
| SC-183         | Great Walton Railroad Office       | Listed                      | 240386         |
| SC-184         | Single Retail Commercial Structure | Not Eligible                | 240387         |
| SC-185         | Queen Anne Cottage                 | Listed                      | 240390         |
| SC-186         | Georgian Cottage                   | Listed                      | 240391         |
| SC-187         | Gabled Ell Cottage                 | Not Eligible                | 240392         |
| SC-188         | Gabled Ell Cottage                 | Listed                      | 240394         |
| SC-189         | Cross Gable Bungalow               | <b>Potentially Eligible</b> | 240396         |
| SC-190         | Queen Anne Cottage                 | Potentially Eligible        | 240399         |
| SC-191         | Ranch House                        | Not Eligible                | 240912         |
| SC-192         | American Small House               | Potentially Eligible        | 240400         |
| SC-193         | Ranch House                        | Potentially Eligible        | 240417         |
| SC-194         | Side Gable Bungalow                | Not Eligible                | 240418         |
| SC-195         | Central Hallway Cottage            | Potentially Eligible        | 240419         |
| SC-196         | Georgian cottage                   | Listed                      | 240420         |
| SC-197         | Georgian Cottage                   | Listed                      | 240421         |
| SC-198         | Cross Gable Bungalow               | Listed                      | 240422         |
| SC-199         | Central Hallway Cottage            | Listed                      | 240423         |
| SC-200         | Queen Anne Cottage                 | Potentially Eligible        | 240502         |
| SC-201         | Front Gable Bungalow               | Not Eligible                | 240503         |
| SC-202         | New South Cottage                  | Not Eligible                | 64934          |
| SC-203         | Ranch House                        | Not Eligible                | 240504         |
| SC-204         | Ranch House                        | Not Eligible                | 240505         |
| SC-205         | Side Gable Bungalow                | Not Eligible                | 240518         |
| SC-206         | Ranch House                        | Not Eligible                | 240519         |
| SC-207         | Ranch House                        | Not Eligible                | 240521         |
| SC-208         | Ranch House                        | Not Eligible                | 240522         |
| SC-209         | Ranch House                        | Not Eligible                | 240523         |
| SC-210         | Ranch House                        | Not Eligible                | 240524         |
| SC-211         | Ranch House                        | Not Eligible                | 240525         |
| SC-212         | Ranch House                        | Not Eligible                | 240527         |
| SC-213         | Cemetery                           | Not Eligible                | 240536         |
| SC-214         | Front Gable Bungalow               | Not Eligible                | 240538         |
| SC-215         | Front Gable Bungalow               | Not Eligible                | 240540         |
| SC-216         | Front Gable Bungalow               | Not Eligible                | 240542         |
| SC-217         | Front Gable Bungalow               | Not Eligible                | 240545         |
| SC-218         | Front Gable Bungalow               | Not Eligible                | 240549         |
| SC-219         | Front Gable Bungalow               | Not Eligible                | 240564         |
| SC-220         | American Small House               | Not Eligible                | 240550         |
|                |                                    | 0                           | 1-00-          |