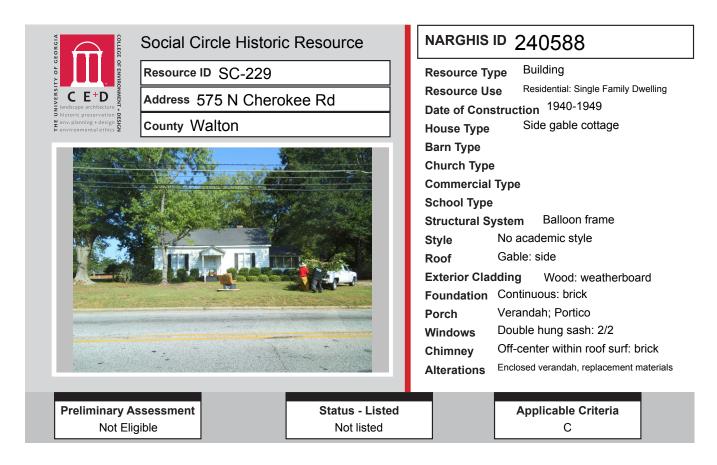

# ALL IDENTIFIED RESOURCES

| Resource<br>ID | Description                      | NRHP<br>Recommendation | GNARHGIS<br>ID |
|----------------|----------------------------------|------------------------|----------------|
| SC-221         | Ranch House                      | Not Eligible           | 240562         |
| SC-222         | Multiple Retail Commercial Block | Listed                 | 240567         |
| SC-223         | Multiple Retail Commercial Block | Listed                 | 65145          |
| SC-224         | Multiple Retail Commercial Block | Listed                 | 240584         |
| SC-225         | Multiple Retail Commercial Block | Listed                 | 240585         |
| SC-226         | Multiple Retail Commercial Block | Listed                 | 240586         |
| SC-227         | Multiple Retail Commercial Block | Listed                 | 240587         |
| SC-228         | Multiple Retail Commercial Block | Listed                 | 65148          |
| SC-229         | American Small House             | Not Eligible           | 240588         |
| SC-230         | Cross Gable Bungalow             | Listed                 | <b>2403</b> 77 |
| SC-231         | Side Gable Bungalow              | Not Eligible           | 240590         |
| SC-232         | double pen                       | Not Eligible           | 240591         |
| SC-233         | Cross Gable Bungalow             | Not Eligible           | 240607         |
| SC-234         | Ranch House                      | Not Eligible           | 240609         |
| SC-235         | Ranch House                      | Not Eligible           | 240610         |
| SC-236         | American Small House             | Not Eligible           | 240611         |
| SC-237         | Ranch House                      | Not Eligible           | 240612         |
| SC-238         | Cross Gable Bungalow             | Not Eligible           | 240618         |
| SC-239         | Gabled Ell Cottage               | Potentially Eligible   | 240619         |
| SC-240         | Side Gable Bungalow              | Not Eligible           | 240620         |
| SC-241         | Ranch House                      | Potentially Eligible   | 240621         |
| SC-242         | Georgian cottage                 | Not Eligible           | 240623         |
| SC-243         | Front Gable Bungalow             | Not Eligible           | 240622         |
| SC-244         | American Small House             | Not Eligible           | 240624         |
| SC-245         | American Small House             | Not Eligible           | 240625         |
| SC-246         | Cross Gable Bungalow             | Listed                 | 65159          |
| SC-247         | Ranch House                      | Not Eligible           | 240627         |
| SC-248         | Ranch House                      | Not Eligible           | 240628         |
| SC-249         | Queen Anne Cottage               | Listed                 | 65168          |
| SC-250         | Side Gable Bungalow              | Listed                 | 240608         |
| SC-251         | Gabled Ell Cottage               | Listed                 | 240613         |
| SC-252         | Gabled Ell Cottage               | Listed                 | 240614         |
| SC-253         | Ranch House                      | Not Eligible           | 240615         |
| SC-254         | Ranch House                      | Not Eligible           | 240629         |
| SC-255         | Ranch House                      | Not Eligible           | 240630         |
| SC-256         | Ranch House                      | Not Eligible           | 240631         |
| SC-257         | Ranch House                      | Potentially Eligible   | 240635         |
| SC-258         | Ranch House                      | Not Eligible           | 240637         |
| SC-259         | Ranch House                      | Not Eligible           | 240639         |
| SC-260         | Hipped Bungalow                  | Not Eligible           | 240641         |
| SC-261         | Gabled Ell Cottage               | Potentially Eligible   | 240642         |
| SC-262         | Ranch House                      | Not Eligible           | 240644         |
| SC-263         | Ranch House                      | Not Eligible           | 240645         |
| SC-264         | Ranch House                      | Not Eligible           | 240646         |