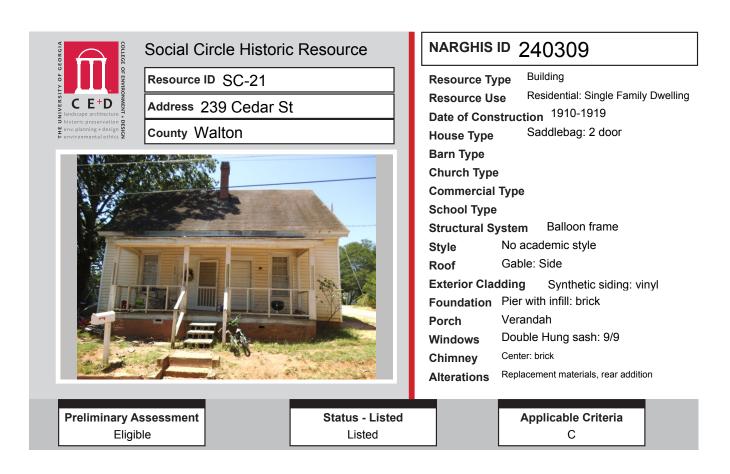

# ALL IDENTIFIED RESOURCES

| Resource<br>ID | Description              | NRHP<br>Recommendation | GNARHGIS<br>ID |
|----------------|--------------------------|------------------------|----------------|
| SC-45          | Saddlebag: 2 Door        | Listed                 | 240284         |
| SC-46          | Hipped Bungalow          | Listed                 | 240285         |
| SC-47          | Cemetery                 | Listed                 | 240286         |
| SC-48          | Ranch House              | Potentially Eligible   | 240287         |
| SC-49          | Ranch House              | Potentially Eligible   | 240288         |
| SC-50          | Central Hallway Cottage  | Listed                 | 240289         |
| SC-51          | Ranch House              | Not Eligible           | 240898         |
| SC-52          | Georgian House           | Not Eligible           | 64935          |
| SC-53          | Ranch House              | Not Eligible           | 240311         |
| SC-54          | Saddlebag: 2 Door        | Listed                 | 241005         |
| SC-55          | Hall-parlor              | Not Eligible           | 241002         |
| SC-56          | Saddlebag: 2 Door        | Not Eligible           | 65119          |
| SC-57          | Georgian Cottage         | Potentially Eligible   | 240316         |
| SC-58          | Pyramid Cottage          | Not Eligible           | 240318         |
| SC-59          | Other                    | Not Eligible           | 240358         |
| SC-60          | Ranch House              | Not Eligible           | 240904         |
| SC-61          | Cross Gable Bungalow     | Not Eligible           | 240359         |
| SC-62          | Ranch House              | Not Eligible           | 240361         |
| SC-63          | New South Cottage        | Not Eligible           | 240362         |
| SC-64          | Front Gable Bungalow     | Not Eligible           | 240363         |
| SC-65          | Side Gable Bungalow      | Not Eligible           | 240905         |
| SC-66          | Side Gable Bungalow      | Potentially Eligible   | 240906         |
| SC-67          | Ranch House              | Not Eligible           | 240907         |
| SC-68          | Ranch House              | Not Eligible           | 240448         |
| SC-69          | Ranch House              | Not Eligible           | 240449         |
| SC-70          | Ranch House              | Not Eligible           | 240450         |
| SC-71          | Connor Family Cemetery   | Potentially Eligible   | 240451         |
| SC-72          | Ranch House              | Potentially Eligible   | 240454         |
| SC-73          | Ranch House              | Not Eligible           | 240455         |
| SC-74          | Front Gable Bungalow     | Listed                 | 65144          |
| SC-75          | Mars Hill Baptist Church | Listed                 | 240616         |
| SC-76          | Gabled Ell Cottage       | Listed                 | 240617         |
| SC-77          | Georgian House           | Listed                 | 240656         |
| SC-78          | Georgian House           | Listed                 | 240662         |
| SC-79          | Georgian House           | Listed                 | 240665         |
| SC-80          | Queen Anne House         | Listed                 | 240668         |
| SC-81          | Queen Anne Cottage       | Listed                 | 240669         |
| SC-82          | Hall-parlor              | Listed                 | 240685         |
| SC-83          | English Cottage          | Listed                 | 240686         |
| SC-84          | English Cottage          | Listed                 | 240687         |
| SC-85          | Side Gable Bungalow      | Potentially Eligible   | 240270         |
| SC-86          | Side Gable Bungalow      | Not Eligible           | 240271         |
| SC-87          | New South Cottage        | Potentially Eligible   | 64924          |
| SC-88          | Duplex                   | Not Eligible           | 240272         |