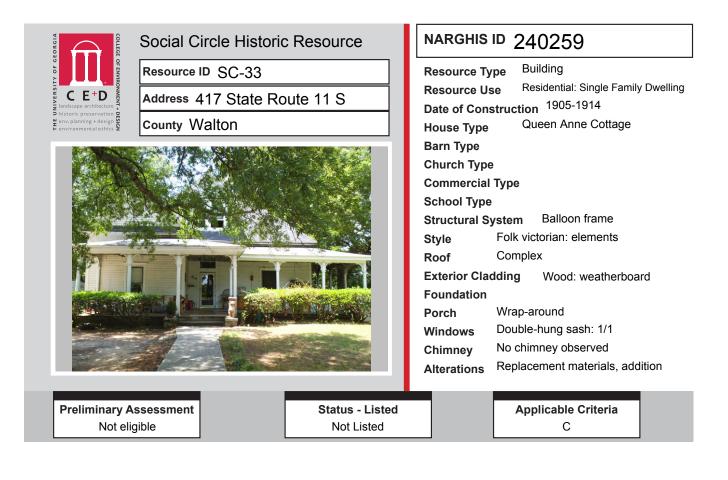

# ALL IDENTIFIED RESOURCES

| Resource<br>ID | Description              | NRHP<br>Recommendation | GNARHGIS<br>ID |
|----------------|--------------------------|------------------------|----------------|
| SC-45          | Saddlebag: 2 Door        | Listed                 | 240284         |
| SC-46          | Hipped Bungalow          | Listed                 | 240285         |
| SC-47          | Cemetery                 | Listed                 | 240286         |
| SC-48          | Ranch House              | Potentially Eligible   | 240287         |
| SC-49          | Ranch House              | Potentially Eligible   | 240288         |
| SC-50          | Central Hallway Cottage  | Listed                 | 240289         |
| SC-51          | Ranch House              | Not Eligible           | 240898         |
| SC-52          | Georgian House           | Not Eligible           | 64935          |
| SC-53          | Ranch House              | Not Eligible           | 240311         |
| SC-54          | Saddlebag: 2 Door        | Listed                 | 241005         |
| SC-55          | Hall-parlor              | Not Eligible           | 241002         |
| SC-56          | Saddlebag: 2 Door        | Not Eligible           | 65119          |
| SC-57          | Georgian Cottage         | Potentially Eligible   | 240316         |
| SC-58          | Pyramid Cottage          | Not Eligible           | 240318         |
| SC-59          | Other                    | Not Eligible           | 240358         |
| SC-60          | Ranch House              | Not Eligible           | 240904         |
| SC-61          | Cross Gable Bungalow     | Not Eligible           | 240359         |
| SC-62          | Ranch House              | Not Eligible           | 240361         |
| SC-63          | New South Cottage        | Not Eligible           | 240362         |
| SC-64          | Front Gable Bungalow     | Not Eligible           | 240363         |
| SC-65          | Side Gable Bungalow      | Not Eligible           | 240905         |
| SC-66          | Side Gable Bungalow      | Potentially Eligible   | 240906         |
| SC-67          | Ranch House              | Not Eligible           | 240907         |
| SC-68          | Ranch House              | Not Eligible           | 240448         |
| SC-69          | Ranch House              | Not Eligible           | 240449         |
| SC-70          | Ranch House              | Not Eligible           | 240450         |
| SC-71          | Connor Family Cemetery   | Potentially Eligible   | 240451         |
| SC-72          | Ranch House              | Potentially Eligible   | 240454         |
| SC-73          | Ranch House              | Not Eligible           | 240455         |
| SC-74          | Front Gable Bungalow     | Listed                 | 65144          |
| SC-75          | Mars Hill Baptist Church | Listed                 | 240616         |
| SC-76          | Gabled Ell Cottage       | Listed                 | 240617         |
| SC-77          | Georgian House           | Listed                 | 240656         |
| SC-78          | Georgian House           | Listed                 | 240662         |
| SC-79          | Georgian House           | Listed                 | 240665         |
| SC-80          | Queen Anne House         | Listed                 | 240668         |
| SC-81          | Queen Anne Cottage       | Listed                 | 240669         |
| SC-82          | Hall-parlor              | Listed                 | 240685         |
| SC-83          | English Cottage          | Listed                 | 240686         |
| SC-84          | English Cottage          | Listed                 | 240687         |
| SC-85          | Side Gable Bungalow      | Potentially Eligible   | 240270         |
| SC-86          | Side Gable Bungalow      | Not Eligible           | 240271         |
| SC-87          | New South Cottage        | Potentially Eligible   | 64924          |
| SC-88          | Duplex                   | Not Eligible           | 240272         |