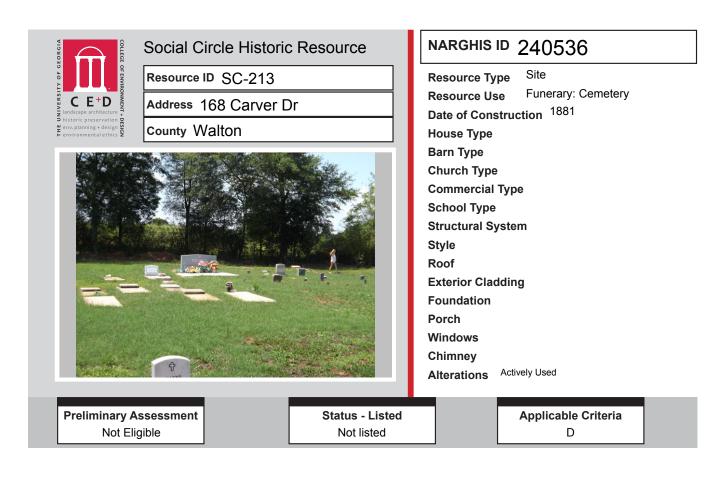

## ALL IDENTIFIED RESOURCES DATA

| Resource<br>ID | Description                        | NRHP<br>Recommendation      | GNARHGIS<br>ID |
|----------------|------------------------------------|-----------------------------|----------------|
| SC-177         | Queen Anne Cottage                 | Listed                      | 65135          |
| SC-178         | Saddlebag: Central Door            | Not Eligible                | 240268         |
| SC-179         | Central Hallway Cottage            | Potentially Eligible        | 65117          |
| SC-180         | Shotgun                            | Listed                      | 240379         |
| SC-181         | Single Retail Commercial Structure | Not Eligible                | 240381         |
| SC-182         | New South Cottage                  | Listed                      | 240383         |
| SC-183         | Great Walton Railroad Office       | Listed                      | 240386         |
| SC-184         | Single Retail Commercial Structure | Not Eligible                | 240387         |
| SC-185         | Queen Anne Cottage                 | Listed                      | 240390         |
| SC-186         | Georgian Cottage                   | Listed                      | 240391         |
| SC-187         | Gabled Ell Cottage                 | Not Eligible                | 240392         |
| SC-188         | Gabled Ell Cottage                 | Listed                      | 240394         |
| SC-189         | Cross Gable Bungalow               | <b>Potentially Eligible</b> | 240396         |
| SC-190         | Queen Anne Cottage                 | Potentially Eligible        | 240399         |
| SC-191         | Ranch House                        | Not Eligible                | 240912         |
| SC-192         | American Small House               | Potentially Eligible        | 240400         |
| SC-193         | Ranch House                        | Potentially Eligible        | 240417         |
| SC-194         | Side Gable Bungalow                | Not Eligible                | 240418         |
| SC-195         | Central Hallway Cottage            | Potentially Eligible        | 240419         |
| SC-196         | Georgian cottage                   | Listed                      | 240420         |
| SC-197         | Georgian Cottage                   | Listed                      | 240421         |
| SC-198         | Cross Gable Bungalow               | Listed                      | 240422         |
| SC-199         | Central Hallway Cottage            | Listed                      | 240423         |
| SC-200         | Queen Anne Cottage                 | Potentially Eligible        | 240502         |
| SC-201         | Front Gable Bungalow               | Not Eligible                | 240503         |
| SC-202         | New South Cottage                  | Not Eligible                | 64934          |
| SC-203         | Ranch House                        | Not Eligible                | 240504         |
| SC-204         | Ranch House                        | Not Eligible                | 240505         |
| SC-205         | Side Gable Bungalow                | Not Eligible                | 240518         |
| SC-206         | Ranch House                        | Not Eligible                | 240519         |
| SC-207         | Ranch House                        | Not Eligible                | 240521         |
| SC-208         | Ranch House                        | Not Eligible                | 240522         |
| SC-209         | Ranch House                        | Not Eligible                | 240523         |
| SC-210         | Ranch House                        | Not Eligible                | 240524         |
| SC-211         | Ranch House                        | Not Eligible                | 240525         |
| SC-212         | Ranch House                        | Not Eligible                | 240527         |
| SC-213         | Cemetery                           | Not Eligible                | 240536         |
| SC-214         | Front Gable Bungalow               | Not Eligible                | 240538         |
| SC-215         | Front Gable Bungalow               | Not Eligible                | 240540         |
| SC-216         | Front Gable Bungalow               | Not Eligible                | 240542         |
| SC-217         | Front Gable Bungalow               | Not Eligible                | 240545         |
| SC-218         | Front Gable Bungalow               | Not Eligible                | 240549         |
| SC-219         | Front Gable Bungalow               | Not Eligible                | 240564         |
| SC-220         | American Small House               | Not Eligible                | 240550         |
|                |                                    | 0                           | 1-00-          |