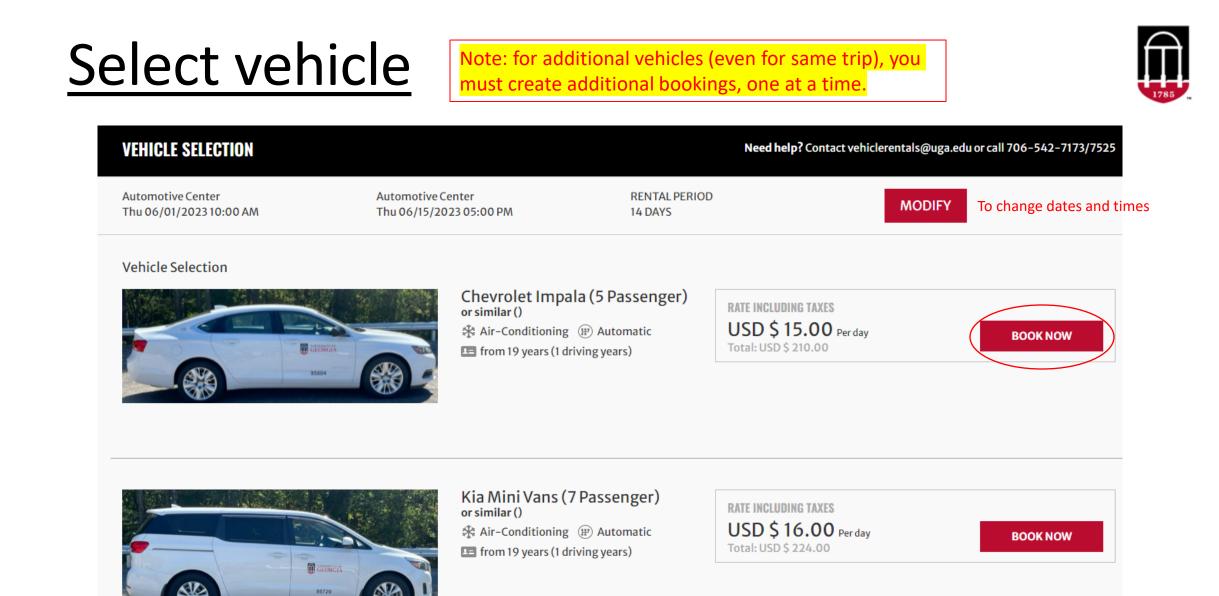

# Finish booking

|                                     | VEHICLE SELECTION                                        |                                                                                                         |    |                          | Need help? Contact v |                                                            |                                        |
|-------------------------------------|----------------------------------------------------------|---------------------------------------------------------------------------------------------------------|----|--------------------------|----------------------|------------------------------------------------------------|----------------------------------------|
|                                     | Automotive Center<br>Thu 06/01/2023 10:00 AM             | Automotive Cer<br>Thu 06/15/202                                                                         |    | RENTAL PERIOD<br>14 DAYS |                      | MODIFY                                                     |                                        |
|                                     | Vehicle Selection                                        | Chevrolet Impala (5 Pas<br>or similar ()<br>Air-Conditioning @ Autom<br>from 19 years (1 driving years) |    | matic USD \$ 15 Per day  |                      |                                                            |                                        |
| Confirm Speedty<br>with CED Busines |                                                          | Driver:<br>Bill Brinn                                                                                   |    |                          |                      | ~                                                          |                                        |
| Office                              |                                                          | Speedtype:                                                                                              | TR |                          |                      |                                                            | For ad                                 |
|                                     | Vehicle Rental (@ 210.00)<br>Additional Mileage (@ 0.00) |                                                                                                         |    |                          |                      | 210.00 USD<br>0.00 USD<br>Total: 210 USD<br>Finish Booking | vehicle<br>same t<br>must c<br>additic |

For additional vehicles (even for same trip), you must create additional bookings